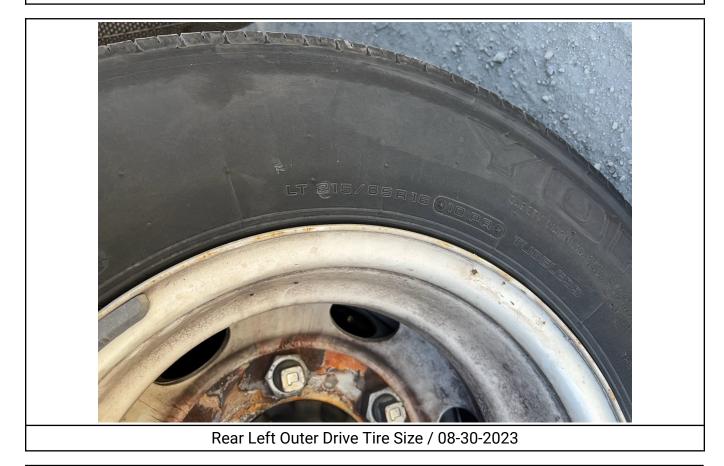

Rear Right Outer Drive Tire Condition / Rear Right Inner Drive Tire Condition / 08-30-2023

Rear Right Outer Drive Tire Brand / 08-30-2023

Rear Left Outer Drive Tire Condition / 08-30-2023

Rear Left Outer Drive Tire Brand / 08-30-2023