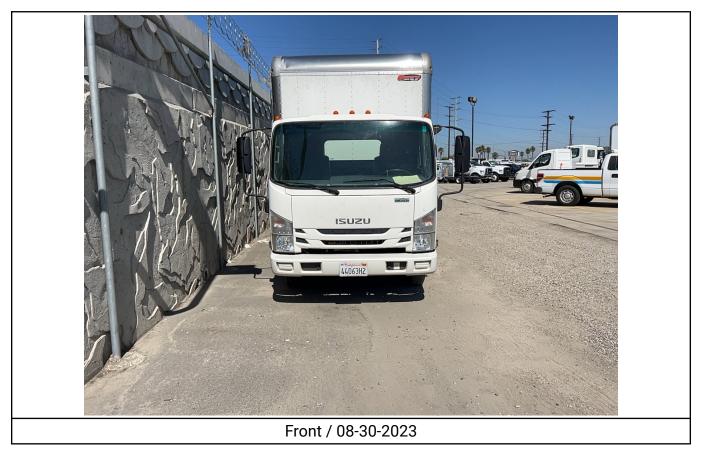

| Visible Damages             |                                                                        |
|-----------------------------|------------------------------------------------------------------------|
| Top Edge                    | The top edge of the box is dented on the right.                        |
| Right Corner                | The lower right corner on the box is dented.                           |
| Fuel Filter Warning         | There is a warning of water separator on the dash for the fuel filter. |
| Windshield                  | The glass is cracked.                                                  |
| Coolant                     | The coolant is low in the reservoir.                                   |
| Left Steer Tire             | The tire is wearing on the outside shoulder.                           |
| Right Steer Tire            | The tire is wearing on the shoulders.                                  |
| Rear Right Outer Drive Tire | The tire has a cut on the sidewall.                                    |
| Rear Left Outer Drive Tire  | The tire is low on air pressure.                                       |