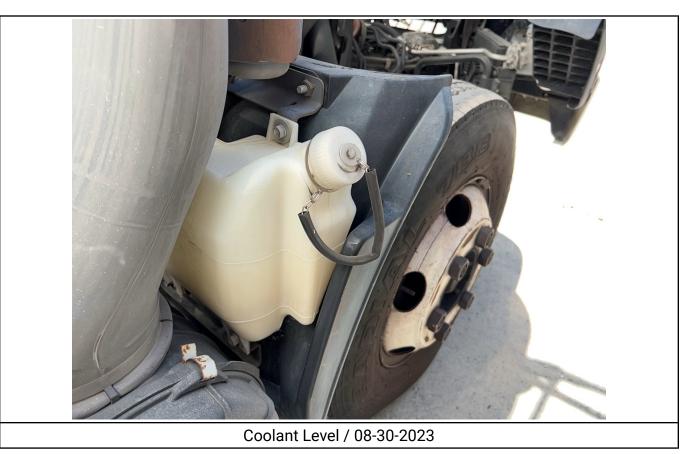

#### GENERAL TRUCK BODY 18' VAN BODY WITH PALFINGER ILM-20 RAIL GATE, DIESEL 2017 - ISUZU NPR-HD / LA122243 NATIONAL OFFICE LIQUIDATORS, LLC

| Year2017MakeIsuzuModelNPR-HDDate of Inspection08/30/2023Location of Inspection13443 Freeway Dr, Santa Fe Springs, CA, 90670,VINJALC4W169H7000667GVWR14,500 lbsOdometer93,497Engine Hours3,150EMS Warning LightsActive WarningsCab InteriorNo Damages ObservedDriver's SeatNo Damages ObservedPassenger's SeatNo Damages ObservedFloorboardNo Damages ObservedFloorboardNo Damages ObservedRadioYesA/CYesSwitches and ControlsNo Damages ObservedPower MirrorsNo Damages ObservedMirrorsNo Damages ObservedMirrorsNo Damages ObservedSteering WheelNo Damages ObservedHandrailsNo Damages ObservedEngine CompartmentNo Damages ObservedOil DipstickGood Level / Good ColorColant LevelLow LevelSuspensionLeaf Spring - No Damages ObservedAxlesNo Damages ObservedFront LightsNo Damages ObservedFront LightsNo Damages ObservedLeft Steer Tire SizeLT 215/8SR16Rear Left Outer Drive TireSee NotesLeft Steer Tire SizeKrokhamaLeft Steer Tire SizeKrokhamaLeft Steer Tire SizeKrokhamaLeft Outer Drive TireSee Notes             | Specifications                   |                                   |
|----------------------------------------------------------------------------------------------------------------------------------------------------------------------------------------------------------------------------------------------------------------------------------------------------------------------------------------------------------------------------------------------------------------------------------------------------------------------------------------------------------------------------------------------------------------------------------------------------------------------------------------------------------------------------------------------------------------------------------------------------------------------------------------------------------------------------------------------------------------------------------------------------------------------------------------------------------------------------------------------------------------------------------|----------------------------------|-----------------------------------|
| ModelNPR-HDDate of Inspection08/30/2023Location of Inspection13443 Freeway Dr, Santa Fe Springs, CA,<br>90670,VINJALC4W169H7000667GVWR14,500 lbsOdometer93,497Engine Hours3,150EMS Warning LightsActive WarningsCab InteriorNo Damages ObservedDriver's SeatNo Damages ObservedPassenger's SeatNo Damages ObservedFloorboardNo Damages ObservedFloorboardNo Damages ObservedRadioYesA/CYesSwitches and ControlsNo Damages ObservedPower MirrorsYesNoNo Damages ObservedMirrorsNo Damages ObservedSteering WheelNo Damages ObservedHandrailsNo Damages ObservedExhaust PipeSingle - No Damages ObservedOil DipstickGood Level / Good ColorCoolant LevelLeaf Spring - No Damages ObservedAxlessNo Damages ObservedFront LightsNo Damages ObservedLeft Steer Tire ConditionSee NotesLeft Steer Tire BrandYokohamaLeft Steer Tire SizeLT 215/SSR16Rear Left Outer Drive Tire<br>ConditionSee Notes           | Year                             | 2017                              |
| NatureNoticeDate of Inspection08/30/2023Location of Inspection13443 Freeway Dr, Santa Fe Springs, CA,<br>90670,VINJALC4W169H7000667GVWR14,500 lbsOdometer93,497Engine Hours3,150EMS Warning LightsActive WarningsCab InteriorNo Damages ObservedDriver's SeatNo Damages ObservedPassenger's SeatNo Damages ObservedFloorboardNo Damages ObservedFloorboardNo Damages ObservedRadioYesA/CYesSwitches and ControlsNo Damages ObservedPower MirrorsNoNoPamages ObservedMirrorsNo Damages ObservedSteering WheelNo Damages ObservedHandrailsNo Damages ObservedEngine CompartmentNo Damages ObservedOil DipstickGood Level / Good ColorCoolant LevelLow LevelSuspensionLeaf Spring - No Damages ObservedFront LightsNo Damages ObservedFront LightsNo Damages ObservedFront LightsNo Damages ObservedFront LightsNo Damages ObservedLeft Steer Tire BrandYokohamaLeft Steer Tire BrandYokohamaLeft Steer Tire SizeLT 215/85R16Rear Left Outer Drive Tire<br>ConditionSee Notes                                                       | Make                             | Isuzu                             |
| Location of Inspection13443 Freeway Dr, Santa Fe Springs, CA,<br>90670,VINJALC4W169H7000667GVWR14,500 lbsOdometer93,497Engine Hours3,150EMS Warning LightsActive WarningsCab InteriorNo Damages ObservedDriver's SeatNo Damages ObservedPassenger's SeatNo Damages ObservedFloorboardNo Damages ObservedFloorboardNo Damages ObservedFloorboardNo Damages ObservedRadioYesA/CYesSwitches and ControlsNo Damages ObservedPower MirrorsNoHeated MirrorsYesSteering WheelNo Damages ObservedHandrailsNo Damages ObservedEngine CompartmentNo Damages ObservedOil DipstickGood Level / Good ColorCoolant LevelLow LevelSuspensionLeaf Spring - No Damages ObservedAxlesNo Damages ObservedFront LightsNo Damages ObservedFront LightsNo Damages ObservedEngine CompartmentNo Damages ObservedAxlesNo Damages ObservedEriont LightsNo Damages ObservedFront LightsNo Damages ObservedLeft Steer Tire ConditionSee NotesLeft Steer Tire BrandYokoharmaLeft Steer Tire SizeLT 215/8SR16Rear Left Outer Drive Tire<br>ConditionSee Notes | Model                            | NPR-HD                            |
| 90670,VINJALC4W169H7000667GVWR14,500 lbsOdometer93,497Engine Hours3,150EMS Warning LightsActive WarningsCab InteriorNo Damages ObservedDriver's SeatNo Damages ObservedPassenger's SeatNo Damages ObservedFloorboardNo Damages ObservedFloorboardNo Damages ObservedRadioYesA/CYesSwitches and ControlsNo Damages ObservedPower MirrorsNoNoPanages ObservedSteering WheelNo Damages ObservedHandrailsNo Damages ObservedExhaust PipeSingle - No Damages ObservedExhaust PipeSingle - No Damages ObservedGoolan LevelLow LevelSuspensionLeaf Spring - No Damages ObservedAlesNo Damages ObservedEngine CompartmentNo Damages ObservedGil DipstickGood Level / Good ColorColant LevelNo Damages ObservedArlesNo Damages ObservedFront LightsNo Damages ObservedAklesNo Damages ObservedAklesNo Damages ObservedErf Steer Tire GrandYokoharnaLeft Steer Tire BrandYokoharnaLeft Steer Tire SizeLT 215/85R16Rear Light Outer Drive Tire<br>ConditionSee Notes                                                                        | Date of Inspection               | 08/30/2023                        |
| GWWR14,500 lbsOdometer93,497Engine Hours3,150EMS Warning LightsActive WarningsCab InteriorNo Damages ObservedDriver's SeatNo Damages ObservedPassenger's SeatNo Damages ObservedPransmission TypeAutomaticPedalsNo Damages ObservedFloorboardNo Damages ObservedRadioYesA/CYesSwitches and ControlsNo Damages ObservedPower MirrorsNoHeated MirrorsYesSteering WheelNo Damages ObservedMirrorsNo Damages ObservedStepsNo Damages ObservedMirrorsNo Damages ObservedMirrorsNo Damages ObservedStepsNo Damages ObservedExhaust PipeSingle - No Damages ObservedEngine CompartmentNo Damages ObservedOil DipstickGood Level / Good ColorCoolant LevelLow LevelSuspensionLeaf Spring - No Damages ObservedAxlesNo Damages ObservedFront LightsNo Damages ObservedRear LightsNo Damages ObservedLeft Steer Tire ConditionSee NotesLeft Steer Tire SizeLT 215/85R16Rear Left Outer Drive Tire<br>ConditionSee Notes                                                                                                                    | Location of Inspection           |                                   |
| Odometer93,497Engine Hours3,150EMS Warning LightsActive WarningsCab InteriorNo Damages ObservedDriver's SeatNo Damages ObservedPassenger's SeatNo Damages ObservedTransmission TypeAutomaticPedalsNo Damages ObservedFloorboardNo Damages ObservedRadioYesA/CYesSwitches and ControlsNo Damages ObservedPower MirrorsNoHeated MirrorsYesSteering WheelNo Damages ObservedMirrorsNo Damages ObservedStepsNo Damages ObservedExhaust PipeSingle - No Damages ObservedEngine CompartmentNo Damages ObservedOil DipstickGood Level / Good ColorCoolant LevelLow LevelSuspensionLeaf Spring - No Damages ObservedArkesNo Damages ObservedFront LightsNo Damages ObservedLeft Steer Tire ConditionSee NotesLeft Steer Tire BrandYokohamaLeft Steer Tire SizeLT 215/85R16Rear Left Outer Drive Tire<br>ConditionSee Notes                                                                                                                                                                                                               | VIN                              | JALC4W169H7000667                 |
| Engine Hours3,150Engine Hours3,150EMS Warning LightsActive WarningsCab InteriorNo Damages ObservedPassenger's SeatNo Damages ObservedPassenger's SeatNo Damages ObservedTransmission TypeAutomaticPedalsNo Damages ObservedFloorboardNo Damages ObservedRadioYesA/CYesSwitches and ControlsNo Damages ObservedPower MirrorsNoHeated MirrorsYesSteering WheelNo Damages ObservedMirrorsNo Damages ObservedStepsNo Damages ObservedHandrailsNo Damages ObservedEngine CompartmentNo Damages ObservedOil DipstickGood Level / Good ColorCoolant LevelLow LevelSuspensionLeaf Spring - No Damages ObservedAxlesNo Damages ObservedFront LightsNo Damages ObservedLeft Steer Tire ConditionSee NotesLeft Steer Tire BrandYokohamaLeft Steer Tire SizeLT 215/85R16Rear Left Outer Drive Tire<br>ConditionSee Notes                                                                                                                                                                                                                     | GVWR                             | 14,500 lbs                        |
| EMS Warning LightsActive WarningsCab InteriorNo Damages ObservedDriver's SeatNo Damages ObservedPassenger's SeatNo Damages ObservedTransmission TypeAutomaticPedalsNo Damages ObservedFloorboardNo Damages ObservedRadioYesA/CYesSwitches and ControlsNo Damages ObservedPetering WheelNo Damages ObservedMirrorsNo Damages ObservedSteering WheelNo Damages ObservedHandrailsNo Damages ObservedExhaust PipeSingle - No Damages ObservedEngine CompartmentNo Damages ObservedOil DipstickGood Level / Good ColorCoolant LevelLow LevelSuspensionLeaf Spring - No Damages ObservedAxlesNo Damages ObservedFront LightsNo Damages ObservedLeft Steer Tire ConditionSee NotesLeft Steer Tire SizeLT 215/85R16Rear Left Outer Drive Tire<br>ConditionSee Notes                                                                                                                                                                                                                                                                      | Odometer                         | 93,497                            |
| Cab InteriorNo Damages ObservedDriver's SeatNo Damages ObservedPassenger's SeatNo Damages ObservedTransmission TypeAutomaticPedalsNo Damages ObservedFloorboardNo Damages ObservedRadioYesA/CYesSwitches and ControlsNo Damages ObservedPower MirrorsNoHeated MirrorsYesSteering WheelNo Damages ObservedMirrorsNo Damages ObservedStepsNo Damages ObservedHandrailsNo Damages ObservedEngine CompartmentNo Damages ObservedOil DipstickGood Level / Good ColorCoolant LevelLow LevelSuspensionLeaf Spring - No Damages ObservedAxlesNo Damages ObservedFront LightsNo Damages ObservedLeft Steer Tire ConditionSee NotesLeft Steer Tire SizeLT 215/85R16Rear Left Outer Drive Tire<br>ConditionSee Notes                                                                                                                                                                                                                                                                                                                        | Engine Hours                     | 3,150                             |
| Driver's SeatNo Damages ObservedPassenger's SeatNo Damages ObservedTransmission TypeAutomaticPedalsNo Damages ObservedFloorboardNo Damages ObservedRadioYesA/CYesSwitches and ControlsNo Damages ObservedPower MirrorsNoHeated MirrorsYesSteering WheelNo Damages ObservedMirrorsNo Damages ObservedStepsNo Damages ObservedHandrailsNo Damages ObservedExhaust PipeSingle - No Damages ObservedOil DipstickGood Level / Good ColorColant LevelLow LevelSuspensionLeaf Spring - No Damages ObservedAxlesNo Damages ObservedFront LightsNo Damages ObservedLeft Steer Tire ConditionSee NotesLeft Steer Tire SizeLT 215/85R16Rear Left Outer Drive Tire<br>ConditionSee Notes                                                                                                                                                                                                                                                                                                                                                     | EMS Warning Lights               | Active Warnings                   |
| Passenger's SeatNo Damages ObservedTransmission TypeAutomaticPedalsNo Damages ObservedFloorboardNo Damages ObservedRadioYesA/CYesSwitches and ControlsNo Damages ObservedPower MirrorsNoHeated MirrorsYesSteering WheelNo Damages ObservedMirrorsNo Damages ObservedStepsNo Damages ObservedHandrailsNo Damages ObservedEngine CompartmentNo Damages ObservedOil DipstickGood Level / Good ColorCoolant LevelLow LevelSuspensionLeaf Spring - No Damages ObservedArlesNo Damages ObservedFront LightsNo Damages ObservedLeft Steer Tire ConditionSee NotesLeft Steer Tire BrandYokohamaLeft Steer Tire SizeLT 215/85R16Rear Left Outer Drive Tire<br>ConditionSee Notes                                                                                                                                                                                                                                                                                                                                                          | Cab Interior                     | No Damages Observed               |
| Transmission TypeAutomaticPedalsNo Damages ObservedFloorboardNo Damages ObservedRadioYesA/CYesSwitches and ControlsNo Damages ObservedPower MirrorsNoHeated MirrorsYesSteering WheelNo Damages ObservedMirrorsNo Damages ObservedMirrorsNo Damages ObservedStepsNo Damages ObservedExhaust PipeSingle - No Damages ObservedEngine CompartmentNo Damages ObservedOil DipstickGood Level / Good ColorCoolant LevelLow LevelSuspensionLeaf Spring - No Damages ObservedFront LightsNo Damages ObservedFront LightsNo Damages ObservedLeft Steer Tire BrandYokohamaLeft Steer Tire SizeLT 215/85R16Rear Left Outer Drive Tire<br>ConditionSee Notes                                                                                                                                                                                                                                                                                                                                                                                  | Driver's Seat                    | No Damages Observed               |
| PedalsNo Damages ObservedFloorboardNo Damages ObservedRadioYesA/CYesSwitches and ControlsNo Damages ObservedPower MirrorsNoHeated MirrorsYesSteering WheelNo Damages ObservedMirrorsNo Damages ObservedStepsNo Damages ObservedStepsNo Damages ObservedExhaust PipeSingle - No Damages ObservedEngine CompartmentNo Damages ObservedOil DipstickGood Level / Good ColorCoolant LevelLow LevelSuspensionLeaf Spring - No Damages ObservedFront LightsNo Damages ObservedLeft Steer Tire ConditionSee NotesLeft Steer Tire BrandYokohamaLeft Steer Tire SizeLT 215/85R16Rear Left Outer Drive Tire<br>ConditionSee Notes                                                                                                                                                                                                                                                                                                                                                                                                           | Passenger's Seat                 | No Damages Observed               |
| FloorboardNo Damages ObservedRadioYesA/CYesSwitches and ControlsNo Damages ObservedPower MirrorsNoHeated MirrorsYesSteering WheelNo Damages ObservedMirrorsNo Damages ObservedMirrorsNo Damages ObservedStepsNo Damages ObservedHandrailsNo Damages ObservedExhaust PipeSingle - No Damages ObservedEngine CompartmentNo Damages ObservedOil DipstickGood Level / Good ColorCoolant LevelLow LevelSuspensionLeaf Spring - No Damages ObservedAxlesNo Damages ObservedFront LightsNo Damages ObservedLeft Steer Tire ConditionSee NotesLeft Steer Tire BrandYokohamaLeft Steer Tire SizeLT 215/85R16Rear Left Outer Drive Tire<br>ConditionSee Notes                                                                                                                                                                                                                                                                                                                                                                              | Transmission Type                | Automatic                         |
| RadioYesA/CYesSwitches and ControlsNo Damages ObservedPower MirrorsNoHeated MirrorsYesSteering WheelNo Damages ObservedMirrorsNo Damages ObservedMirrorsNo Damages ObservedStepsNo Damages ObservedHandrailsNo Damages ObservedExhaust PipeSingle - No Damages ObservedEngine CompartmentNo Damages ObservedOil DipstickGood Level / Good ColorCoolant LevelLow LevelSuspensionLeaf Spring - No Damages ObservedAxlesNo Damages ObservedFront LightsNo Damages ObservedLeft Steer Tire ConditionSee NotesLeft Steer Tire BrandYokohamaLeft Steer Tire SizeLT 215/85R16Rear Left Outer Drive Tire<br>ConditionSee Notes                                                                                                                                                                                                                                                                                                                                                                                                           | Pedals                           | No Damages Observed               |
| A/CYesSwitches and ControlsNo Damages ObservedPower MirrorsNoHeated MirrorsYesSteering WheelNo Damages ObservedMirrorsNo Damages ObservedStepsNo Damages ObservedStepsNo Damages ObservedHandrailsNo Damages ObservedExhaust PipeSingle - No Damages ObservedEngine CompartmentNo Damages ObservedOil DipstickGood Level / Good ColorCoolant LevelLow LevelSuspensionLeaf Spring - No Damages ObservedArlesNo Damages ObservedFront LightsNo Damages ObservedLeft Steer Tire ConditionSee NotesLeft Steer Tire BrandYokohamaLeft Steer Tire SizeLT 215/85R16Rear Left Outer Drive Tire<br>ConditionSee Notes                                                                                                                                                                                                                                                                                                                                                                                                                     | Floorboard                       | No Damages Observed               |
| Switches and ControlsNo Damages ObservedPower MirrorsNoHeated MirrorsYesSteering WheelNo Damages ObservedMirrorsNo Damages ObservedStepsNo Damages ObservedHandrailsNo Damages ObservedExhaust PipeSingle - No Damages ObservedEngine CompartmentNo Damages ObservedOil DipstickGood Level / Good ColorCoolant LevelLow LevelSuspensionLeaf Spring - No Damages ObservedAxlesNo Damages ObservedFront LightsNo Damages ObservedLeft Steer Tire ConditionSee NotesLeft Steer Tire SizeLT 215/85R16Rear Left Outer Drive Tire<br>ConditionSee Notes                                                                                                                                                                                                                                                                                                                                                                                                                                                                                | Radio                            | Yes                               |
| Power MirrorsNoHeated MirrorsYesSteering WheelNo Damages ObservedMirrorsNo Damages ObservedStepsNo Damages ObservedHandrailsNo Damages ObservedExhaust PipeSingle - No Damages ObservedEngine CompartmentNo Damages ObservedOil DipstickGood Level / Good ColorCoolant LevelLow LevelSuspensionLeaf Spring - No Damages ObservedFront LightsNo Damages ObservedRear LightsNo Damages ObservedLeft Steer Tire BrandYokohamaLeft Steer Tire SizeLT 215/85R16Rear Left Outer Drive Tire<br>ConditionSee Notes                                                                                                                                                                                                                                                                                                                                                                                                                                                                                                                       | A/C                              | Yes                               |
| Heated MirrorsYesSteering WheelNo Damages ObservedMirrorsNo Damages ObservedStepsNo Damages ObservedHandrailsNo Damages ObservedExhaust PipeSingle - No Damages ObservedEngine CompartmentNo Damages ObservedOil DipstickGood Level / Good ColorCoolant LevelLow LevelSuspensionLeaf Spring - No Damages ObservedAxlesNo Damages ObservedFront LightsNo Damages ObservedLeft Steer Tire ConditionSee NotesLeft Steer Tire SizeLT 215/85R16Rear Left Outer Drive Tire<br>ConditionSee Notes                                                                                                                                                                                                                                                                                                                                                                                                                                                                                                                                       | Switches and Controls            | No Damages Observed               |
| Steering WheelNo Damages ObservedMirrorsNo Damages ObservedStepsNo Damages ObservedHandrailsNo Damages ObservedExhaust PipeSingle - No Damages ObservedEngine CompartmentNo Damages ObservedOil DipstickGood Level / Good ColorCoolant LevelLow LevelSuspensionLeaf Spring - No Damages ObservedAxlesNo Damages ObservedFront LightsNo Damages ObservedRear LightsNo Damages ObservedLeft Steer Tire GonditionSee NotesLeft Steer Tire SizeLT 215/85R16Rear Left Outer Drive Tire<br>ConditionSee Notes                                                                                                                                                                                                                                                                                                                                                                                                                                                                                                                          | Power Mirrors                    | No                                |
| MirrorsNo Damages ObservedStepsNo Damages ObservedHandrailsNo Damages ObservedExhaust PipeSingle - No Damages ObservedEngine CompartmentNo Damages ObservedOil DipstickGood Level / Good ColorCoolant LevelLow LevelSuspensionLeaf Spring - No Damages ObservedAxlesNo Damages ObservedFront LightsNo Damages ObservedRear LightsNo Damages ObservedLeft Steer Tire ConditionSee NotesLeft Steer Tire SizeLT 215/85R16Rear Left Outer Drive Tire<br>ConditionSee Notes                                                                                                                                                                                                                                                                                                                                                                                                                                                                                                                                                           | Heated Mirrors                   | Yes                               |
| StepsNo Damages ObservedHandrailsNo Damages ObservedExhaust PipeSingle - No Damages ObservedEngine CompartmentNo Damages ObservedOil DipstickGood Level / Good ColorCoolant LevelLow LevelSuspensionLeaf Spring - No Damages ObservedAxlesNo Damages ObservedFront LightsNo Damages ObservedRear LightsNo Damages ObservedLeft Steer Tire ConditionSee NotesLeft Steer Tire SizeLT 215/85R16Rear Left Outer Drive Tire<br>ConditionSee Notes                                                                                                                                                                                                                                                                                                                                                                                                                                                                                                                                                                                     | Steering Wheel                   | No Damages Observed               |
| HandrailsNo Damages ObservedExhaust PipeSingle - No Damages ObservedEngine CompartmentNo Damages ObservedOil DipstickGood Level / Good ColorCoolant LevelLow LevelSuspensionLeaf Spring - No Damages ObservedAxlesNo Damages ObservedFront LightsNo Damages ObservedRear LightsNo Damages ObservedLeft Steer Tire ConditionSee NotesLeft Steer Tire SizeLT 215/85R16Rear Left Outer Drive Tire<br>ConditionSee Notes                                                                                                                                                                                                                                                                                                                                                                                                                                                                                                                                                                                                             | Mirrors                          | No Damages Observed               |
| Exhaust PipeSingle - No Damages ObservedEngine CompartmentNo Damages ObservedOil DipstickGood Level / Good ColorCoolant LevelLow LevelSuspensionLeaf Spring - No Damages ObservedAxlesNo Damages ObservedFront LightsNo Damages ObservedRear LightsNo Damages ObservedLeft Steer Tire ConditionSee NotesLeft Steer Tire SizeLT 215/85R16Rear Left Outer Drive Tire<br>ConditionSee Notes                                                                                                                                                                                                                                                                                                                                                                                                                                                                                                                                                                                                                                         | Steps                            | No Damages Observed               |
| Engine CompartmentNo Damages ObservedOil DipstickGood Level / Good ColorCoolant LevelLow LevelSuspensionLeaf Spring - No Damages ObservedAxlesNo Damages ObservedFront LightsNo Damages ObservedRear LightsNo Damages ObservedLeft Steer Tire ConditionSee NotesLeft Steer Tire SizeLT 215/85R16Rear Left Outer Drive Tire<br>ConditionSee Notes                                                                                                                                                                                                                                                                                                                                                                                                                                                                                                                                                                                                                                                                                 | Handrails                        | No Damages Observed               |
| Oil DipstickGood Level / Good ColorCoolant LevelLow LevelSuspensionLeaf Spring - No Damages ObservedAxlesNo Damages ObservedFront LightsNo Damages ObservedRear LightsNo Damages ObservedLeft Steer Tire ConditionSee NotesLeft Steer Tire BrandYokohamaLeft Steer Tire SizeLT 215/85R16Rear Left Outer Drive Tire<br>ConditionSee Notes                                                                                                                                                                                                                                                                                                                                                                                                                                                                                                                                                                                                                                                                                         | Exhaust Pipe                     | Single - No Damages Observed      |
| Coolant LevelLow LevelSuspensionLeaf Spring - No Damages ObservedAxlesNo Damages ObservedFront LightsNo Damages ObservedRear LightsNo Damages ObservedLeft Steer Tire ConditionSee NotesLeft Steer Tire BrandYokohamaLeft Steer Tire SizeLT 215/85R16Rear Left Outer Drive Tire<br>ConditionSee Notes                                                                                                                                                                                                                                                                                                                                                                                                                                                                                                                                                                                                                                                                                                                            | Engine Compartment               | No Damages Observed               |
| SuspensionLeaf Spring - No Damages ObservedAxlesNo Damages ObservedFront LightsNo Damages ObservedRear LightsNo Damages ObservedLeft Steer Tire ConditionSee NotesLeft Steer Tire BrandYokohamaLeft Steer Tire SizeLT 215/85R16Rear Left Outer Drive Tire<br>ConditionSee Notes                                                                                                                                                                                                                                                                                                                                                                                                                                                                                                                                                                                                                                                                                                                                                  | Oil Dipstick                     | Good Level / Good Color           |
| AxlesNo Damages ObservedFront LightsNo Damages ObservedRear LightsNo Damages ObservedLeft Steer Tire ConditionSee NotesLeft Steer Tire BrandYokohamaLeft Steer Tire SizeLT 215/85R16Rear Left Outer Drive Tire<br>ConditionSee Notes                                                                                                                                                                                                                                                                                                                                                                                                                                                                                                                                                                                                                                                                                                                                                                                             | Coolant Level                    | Low Level                         |
| Front LightsNo Damages ObservedRear LightsNo Damages ObservedLeft Steer Tire ConditionSee NotesLeft Steer Tire BrandYokohamaLeft Steer Tire SizeLT 215/85R16Rear Left Outer Drive Tire<br>ConditionSee Notes                                                                                                                                                                                                                                                                                                                                                                                                                                                                                                                                                                                                                                                                                                                                                                                                                     | Suspension                       | Leaf Spring - No Damages Observed |
| Rear LightsNo Damages ObservedLeft Steer Tire ConditionSee NotesLeft Steer Tire BrandYokohamaLeft Steer Tire SizeLT 215/85R16Rear Left Outer Drive Tire<br>ConditionSee Notes                                                                                                                                                                                                                                                                                                                                                                                                                                                                                                                                                                                                                                                                                                                                                                                                                                                    | Axles                            | No Damages Observed               |
| Left Steer Tire ConditionSee NotesLeft Steer Tire BrandYokohamaLeft Steer Tire SizeLT 215/85R16Rear Left Outer Drive Tire<br>ConditionSee Notes                                                                                                                                                                                                                                                                                                                                                                                                                                                                                                                                                                                                                                                                                                                                                                                                                                                                                  | Front Lights                     | No Damages Observed               |
| Left Steer Tire BrandYokohamaLeft Steer Tire SizeLT 215/85R16Rear Left Outer Drive Tire<br>ConditionSee Notes                                                                                                                                                                                                                                                                                                                                                                                                                                                                                                                                                                                                                                                                                                                                                                                                                                                                                                                    | Rear Lights                      | No Damages Observed               |
| Left Steer Tire Size     LT 215/85R16       Rear Left Outer Drive Tire Condition     See Notes                                                                                                                                                                                                                                                                                                                                                                                                                                                                                                                                                                                                                                                                                                                                                                                                                                                                                                                                   | Left Steer Tire Condition        | See Notes                         |
| Rear Left Outer Drive Tire See Notes<br>Condition                                                                                                                                                                                                                                                                                                                                                                                                                                                                                                                                                                                                                                                                                                                                                                                                                                                                                                                                                                                | Left Steer Tire Brand            | Yokohama                          |
| Condition                                                                                                                                                                                                                                                                                                                                                                                                                                                                                                                                                                                                                                                                                                                                                                                                                                                                                                                                                                                                                        | Left Steer Tire Size             | LT 215/85R16                      |
| Rear Left Outer Drive Tire Brand Yokohama                                                                                                                                                                                                                                                                                                                                                                                                                                                                                                                                                                                                                                                                                                                                                                                                                                                                                                                                                                                        |                                  | See Notes                         |
|                                                                                                                                                                                                                                                                                                                                                                                                                                                                                                                                                                                                                                                                                                                                                                                                                                                                                                                                                                                                                                  | Rear Left Outer Drive Tire Brand | Yokohama                          |

| Visible Damages             |                                                                        |
|-----------------------------|------------------------------------------------------------------------|
| Top Edge                    | The top edge of the box is dented on the right.                        |
| Right Corner                | The lower right corner on the box is dented.                           |
| Fuel Filter Warning         | There is a warning of water separator on the dash for the fuel filter. |
| Windshield                  | The glass is cracked.                                                  |
| Coolant                     | The coolant is low in the reservoir.                                   |
| Left Steer Tire             | The tire is wearing on the outside shoulder.                           |
| Right Steer Tire            | The tire is wearing on the shoulders.                                  |
| Rear Right Outer Drive Tire | The tire has a cut on the sidewall.                                    |
| Rear Left Outer Drive Tire  | The tire is low on air pressure.                                       |