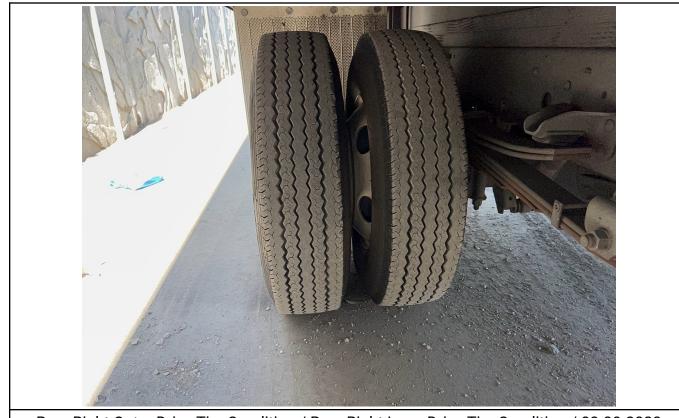

| Visible Damages             |                                                                        |
|-----------------------------|------------------------------------------------------------------------|
| Top Edge                    | The top edge of the box is dented on the right.                        |
| Right Corner                | The lower right corner on the box is dented.                           |
| Fuel Filter Warning         | There is a warning of water separator on the dash for the fuel filter. |
| Windshield                  | The glass is cracked.                                                  |
| Coolant                     | The coolant is low in the reservoir.                                   |
| Left Steer Tire             | The tire is wearing on the outside shoulder.                           |
| Right Steer Tire            | The tire is wearing on the shoulders.                                  |
| Rear Right Outer Drive Tire | The tire has a cut on the sidewall.                                    |
| Rear Left Outer Drive Tire  | The tire is low on air pressure.                                       |

Rear Right Outer Drive Tire Condition / Rear Right Inner Drive Tire Condition / 08-30-2023

Rear Right Outer Drive Tire Brand / 08-30-2023

Rear Left Outer Drive Tire Condition / 08-30-2023

Rear Left Outer Drive Tire Brand / 08-30-2023