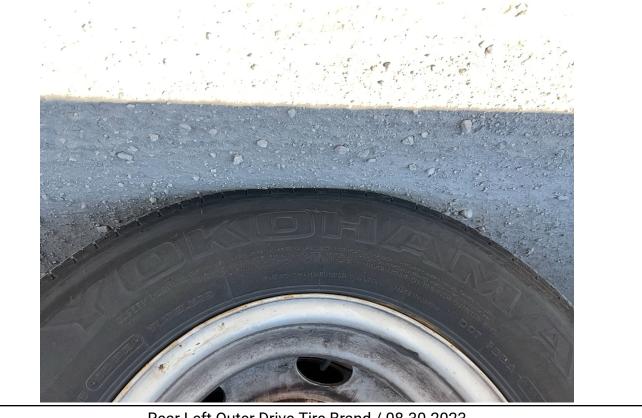

Rear Right Outer Drive Tire Condition / Rear Right Inner Drive Tire Condition / 08-30-2023

Rear Right Outer Drive Tire Brand / 08-30-2023

Rear Left Outer Drive Tire Condition / 08-30-2023

Rear Left Outer Drive Tire Brand / 08-30-2023