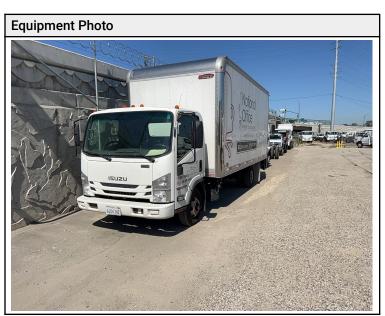

Aspen Field Services Job #: 59653 / VIN: JALC4W169H7000667

#### GENERAL TRUCK BODY 18' VAN BODY WITH PALFINGER ILM-20 RAIL GATE, DIESEL 2017 - ISUZU NPR-HD / LA122243 NATIONAL OFFICE LIQUIDATORS, LLC

| Year2017MakeIsuzuModelNPR-HDDate of Inspection08/30/2023Location of Inspection13443 Freeway Dr, Santa Fe Springs, CA, 90670,VINJALC4W169H7000667GVWR14,500 lbsOdometer93,497Engine Hours3,150EMS Warning LightsActive WarningsCab InteriorNo Damages ObservedDriver's SeatNo Damages ObservedPassenger's SeatNo Damages ObservedFloorboardNo Damages ObservedFloorboardNo Damages ObservedRadioYesA/CYesSwitches and ControlsNo Damages ObservedPower MirrorsNo Damages ObservedMirrorsNo Damages ObservedMirrorsNo Damages ObservedSteering WheelNo Damages ObservedHandrailsNo Damages ObservedEngine CompartmentNo Damages ObservedOil DipstickGood Level / Good ColorColant LevelLow LevelSuspensionLeaf Spring - No Damages ObservedAxlesNo Damages ObservedFront LightsNo Damages ObservedFront LightsNo Damages ObservedLeft Steer Tire SizeLT 215/8SR16Rear Left Outer Drive TireSee NotesLeft Steer Tire SizeKrokhamaLeft Steer Tire SizeKrokhamaLeft Steer Tire SizeKrokhamaLeft Outer Drive TireSee Notes             | Specifications                   |                                   |
|----------------------------------------------------------------------------------------------------------------------------------------------------------------------------------------------------------------------------------------------------------------------------------------------------------------------------------------------------------------------------------------------------------------------------------------------------------------------------------------------------------------------------------------------------------------------------------------------------------------------------------------------------------------------------------------------------------------------------------------------------------------------------------------------------------------------------------------------------------------------------------------------------------------------------------------------------------------------------------------------------------------------------------|----------------------------------|-----------------------------------|
| ModelNPR-HDDate of Inspection08/30/2023Location of Inspection13443 Freeway Dr, Santa Fe Springs, CA,<br>90670,VINJALC4W169H7000667GVWR14,500 lbsOdometer93,497Engine Hours3,150EMS Warning LightsActive WarningsCab InteriorNo Damages ObservedDriver's SeatNo Damages ObservedPassenger's SeatNo Damages ObservedFloorboardNo Damages ObservedFloorboardNo Damages ObservedRadioYesA/CYesSwitches and ControlsNo Damages ObservedPower MirrorsYesNoNo Damages ObservedMirrorsNo Damages ObservedSteering WheelNo Damages ObservedHandrailsNo Damages ObservedExhaust PipeSingle - No Damages ObservedOil DipstickGood Level / Good ColorCoolant LevelLeaf Spring - No Damages ObservedAxlessNo Damages ObservedFront LightsNo Damages ObservedLeft Steer Tire ConditionSee NotesLeft Steer Tire BrandYokohamaLeft Steer Tire SizeLT 215/SSR16Rear Left Outer Drive Tire<br>ConditionSee Notes           | Year                             | 2017                              |
| NatureNoticeDate of Inspection08/30/2023Location of Inspection13443 Freeway Dr, Santa Fe Springs, CA,<br>90670,VINJALC4W169H7000667GVWR14,500 lbsOdometer93,497Engine Hours3,150EMS Warning LightsActive WarningsCab InteriorNo Damages ObservedDriver's SeatNo Damages ObservedPassenger's SeatNo Damages ObservedFloorboardNo Damages ObservedFloorboardNo Damages ObservedRadioYesA/CYesSwitches and ControlsNo Damages ObservedPower MirrorsNoNoPamages ObservedMirrorsNo Damages ObservedSteering WheelNo Damages ObservedHandrailsNo Damages ObservedEngine CompartmentNo Damages ObservedOil DipstickGood Level / Good ColorCoolant LevelLow LevelSuspensionLeaf Spring - No Damages ObservedFront LightsNo Damages ObservedFront LightsNo Damages ObservedFront LightsNo Damages ObservedFront LightsNo Damages ObservedLeft Steer Tire BrandYokohamaLeft Steer Tire BrandYokohamaLeft Steer Tire SizeLT 215/85R16Rear Left Outer Drive Tire<br>ConditionSee Notes                                                       | Make                             | Isuzu                             |
| Location of Inspection13443 Freeway Dr, Santa Fe Springs, CA,<br>90670,VINJALC4W169H7000667GVWR14,500 lbsOdometer93,497Engine Hours3,150EMS Warning LightsActive WarningsCab InteriorNo Damages ObservedDriver's SeatNo Damages ObservedPassenger's SeatNo Damages ObservedFloorboardNo Damages ObservedFloorboardNo Damages ObservedFloorboardNo Damages ObservedRadioYesA/CYesSwitches and ControlsNo Damages ObservedPower MirrorsNoHeated MirrorsYesSteering WheelNo Damages ObservedHandrailsNo Damages ObservedEngine CompartmentNo Damages ObservedOil DipstickGood Level / Good ColorCoolant LevelLow LevelSuspensionLeaf Spring - No Damages ObservedAxlesNo Damages ObservedFront LightsNo Damages ObservedFront LightsNo Damages ObservedEngine CompartmentNo Damages ObservedAxlesNo Damages ObservedEriont LightsNo Damages ObservedFront LightsNo Damages ObservedLeft Steer Tire ConditionSee NotesLeft Steer Tire BrandYokoharmaLeft Steer Tire SizeLT 215/8SR16Rear Left Outer Drive Tire<br>ConditionSee Notes | Model                            | NPR-HD                            |
| 90670,VINJALC4W169H7000667GVWR14,500 lbsOdometer93,497Engine Hours3,150EMS Warning LightsActive WarningsCab InteriorNo Damages ObservedDriver's SeatNo Damages ObservedPassenger's SeatNo Damages ObservedFloorboardNo Damages ObservedFloorboardNo Damages ObservedRadioYesA/CYesSwitches and ControlsNo Damages ObservedPower MirrorsNoNoPanages ObservedSteering WheelNo Damages ObservedHandrailsNo Damages ObservedExhaust PipeSingle - No Damages ObservedExhaust PipeSingle - No Damages ObservedGoolan LevelLow LevelSuspensionLeaf Spring - No Damages ObservedAlesNo Damages ObservedEngine CompartmentNo Damages ObservedGil DipstickGood Level / Good ColorColant LevelNo Damages ObservedArlesNo Damages ObservedFront LightsNo Damages ObservedAklesNo Damages ObservedAklesNo Damages ObservedErf Steer Tire GrandYokoharnaLeft Steer Tire BrandYokoharnaLeft Steer Tire SizeLT 215/85R16Rear Light Outer Drive Tire<br>ConditionSee Notes                                                                        | Date of Inspection               | 08/30/2023                        |
| GWWR14,500 lbsOdometer93,497Engine Hours3,150EMS Warning LightsActive WarningsCab InteriorNo Damages ObservedDriver's SeatNo Damages ObservedPassenger's SeatNo Damages ObservedPransmission TypeAutomaticPedalsNo Damages ObservedFloorboardNo Damages ObservedRadioYesA/CYesSwitches and ControlsNo Damages ObservedPower MirrorsNoHeated MirrorsYesSteering WheelNo Damages ObservedMirrorsNo Damages ObservedStepsNo Damages ObservedMirrorsNo Damages ObservedMirrorsNo Damages ObservedStepsNo Damages ObservedExhaust PipeSingle - No Damages ObservedEngine CompartmentNo Damages ObservedOil DipstickGood Level / Good ColorCoolant LevelLow LevelSuspensionLeaf Spring - No Damages ObservedAxlesNo Damages ObservedFront LightsNo Damages ObservedRear LightsNo Damages ObservedLeft Steer Tire ConditionSee NotesLeft Steer Tire SizeLT 215/85R16Rear Left Outer Drive Tire<br>ConditionSee Notes                                                                                                                    | Location of Inspection           |                                   |
| Odometer93,497Engine Hours3,150EMS Warning LightsActive WarningsCab InteriorNo Damages ObservedDriver's SeatNo Damages ObservedPassenger's SeatNo Damages ObservedTransmission TypeAutomaticPedalsNo Damages ObservedFloorboardNo Damages ObservedRadioYesA/CYesSwitches and ControlsNo Damages ObservedPower MirrorsNoHeated MirrorsYesSteering WheelNo Damages ObservedMirrorsNo Damages ObservedStepsNo Damages ObservedExhaust PipeSingle - No Damages ObservedEngine CompartmentNo Damages ObservedOil DipstickGood Level / Good ColorCoolant LevelLow LevelSuspensionLeaf Spring - No Damages ObservedArkesNo Damages ObservedFront LightsNo Damages ObservedLeft Steer Tire ConditionSee NotesLeft Steer Tire BrandYokohamaLeft Steer Tire SizeLT 215/85R16Rear Left Outer Drive Tire<br>ConditionSee Notes                                                                                                                                                                                                               | VIN                              | JALC4W169H7000667                 |
| Engine Hours3,150Engine Hours3,150EMS Warning LightsActive WarningsCab InteriorNo Damages ObservedPassenger's SeatNo Damages ObservedPassenger's SeatNo Damages ObservedTransmission TypeAutomaticPedalsNo Damages ObservedFloorboardNo Damages ObservedRadioYesA/CYesSwitches and ControlsNo Damages ObservedPower MirrorsNoHeated MirrorsYesSteering WheelNo Damages ObservedMirrorsNo Damages ObservedStepsNo Damages ObservedHandrailsNo Damages ObservedEngine CompartmentNo Damages ObservedOil DipstickGood Level / Good ColorCoolant LevelLow LevelSuspensionLeaf Spring - No Damages ObservedAxlesNo Damages ObservedFront LightsNo Damages ObservedLeft Steer Tire ConditionSee NotesLeft Steer Tire BrandYokohamaLeft Steer Tire SizeLT 215/85R16Rear Left Outer Drive Tire<br>ConditionSee Notes                                                                                                                                                                                                                     | GVWR                             | 14,500 lbs                        |
| EMS Warning LightsActive WarningsCab InteriorNo Damages ObservedDriver's SeatNo Damages ObservedPassenger's SeatNo Damages ObservedTransmission TypeAutomaticPedalsNo Damages ObservedFloorboardNo Damages ObservedRadioYesA/CYesSwitches and ControlsNo Damages ObservedPetering WheelNo Damages ObservedMirrorsNo Damages ObservedSteering WheelNo Damages ObservedHandrailsNo Damages ObservedExhaust PipeSingle - No Damages ObservedEngine CompartmentNo Damages ObservedOil DipstickGood Level / Good ColorCoolant LevelLow LevelSuspensionLeaf Spring - No Damages ObservedAxlesNo Damages ObservedFront LightsNo Damages ObservedLeft Steer Tire ConditionSee NotesLeft Steer Tire SizeLT 215/85R16Rear Left Outer Drive Tire<br>ConditionSee Notes                                                                                                                                                                                                                                                                      | Odometer                         | 93,497                            |
| Cab InteriorNo Damages ObservedDriver's SeatNo Damages ObservedPassenger's SeatNo Damages ObservedTransmission TypeAutomaticPedalsNo Damages ObservedFloorboardNo Damages ObservedRadioYesA/CYesSwitches and ControlsNo Damages ObservedPower MirrorsNoHeated MirrorsYesSteering WheelNo Damages ObservedMirrorsNo Damages ObservedStepsNo Damages ObservedHandrailsNo Damages ObservedEngine CompartmentNo Damages ObservedOil DipstickGood Level / Good ColorCoolant LevelLow LevelSuspensionLeaf Spring - No Damages ObservedAxlesNo Damages ObservedFront LightsNo Damages ObservedLeft Steer Tire ConditionSee NotesLeft Steer Tire SizeLT 215/85R16Rear Left Outer Drive Tire<br>ConditionSee Notes                                                                                                                                                                                                                                                                                                                        | Engine Hours                     | 3,150                             |
| Driver's SeatNo Damages ObservedPassenger's SeatNo Damages ObservedTransmission TypeAutomaticPedalsNo Damages ObservedFloorboardNo Damages ObservedRadioYesA/CYesSwitches and ControlsNo Damages ObservedPower MirrorsNoHeated MirrorsYesSteering WheelNo Damages ObservedMirrorsNo Damages ObservedStepsNo Damages ObservedHandrailsNo Damages ObservedExhaust PipeSingle - No Damages ObservedOil DipstickGood Level / Good ColorColant LevelLow LevelSuspensionLeaf Spring - No Damages ObservedAxlesNo Damages ObservedFront LightsNo Damages ObservedLeft Steer Tire ConditionSee NotesLeft Steer Tire SizeLT 215/85R16Rear Left Outer Drive Tire<br>ConditionSee Notes                                                                                                                                                                                                                                                                                                                                                     | EMS Warning Lights               | Active Warnings                   |
| Passenger's SeatNo Damages ObservedTransmission TypeAutomaticPedalsNo Damages ObservedFloorboardNo Damages ObservedRadioYesA/CYesSwitches and ControlsNo Damages ObservedPower MirrorsNoHeated MirrorsYesSteering WheelNo Damages ObservedMirrorsNo Damages ObservedStepsNo Damages ObservedHandrailsNo Damages ObservedEngine CompartmentNo Damages ObservedOil DipstickGood Level / Good ColorCoolant LevelLow LevelSuspensionLeaf Spring - No Damages ObservedArlesNo Damages ObservedFront LightsNo Damages ObservedLeft Steer Tire ConditionSee NotesLeft Steer Tire BrandYokohamaLeft Steer Tire SizeLT 215/85R16Rear Left Outer Drive Tire<br>ConditionSee Notes                                                                                                                                                                                                                                                                                                                                                          | Cab Interior                     | No Damages Observed               |
| Transmission TypeAutomaticPedalsNo Damages ObservedFloorboardNo Damages ObservedRadioYesA/CYesSwitches and ControlsNo Damages ObservedPower MirrorsNoHeated MirrorsYesSteering WheelNo Damages ObservedMirrorsNo Damages ObservedMirrorsNo Damages ObservedStepsNo Damages ObservedExhaust PipeSingle - No Damages ObservedEngine CompartmentNo Damages ObservedOil DipstickGood Level / Good ColorCoolant LevelLow LevelSuspensionLeaf Spring - No Damages ObservedFront LightsNo Damages ObservedFront LightsNo Damages ObservedLeft Steer Tire BrandYokohamaLeft Steer Tire SizeLT 215/85R16Rear Left Outer Drive Tire<br>ConditionSee Notes                                                                                                                                                                                                                                                                                                                                                                                  | Driver's Seat                    | No Damages Observed               |
| PedalsNo Damages ObservedFloorboardNo Damages ObservedRadioYesA/CYesSwitches and ControlsNo Damages ObservedPower MirrorsNoHeated MirrorsYesSteering WheelNo Damages ObservedMirrorsNo Damages ObservedStepsNo Damages ObservedStepsNo Damages ObservedExhaust PipeSingle - No Damages ObservedEngine CompartmentNo Damages ObservedOil DipstickGood Level / Good ColorCoolant LevelLow LevelSuspensionLeaf Spring - No Damages ObservedFront LightsNo Damages ObservedLeft Steer Tire ConditionSee NotesLeft Steer Tire BrandYokohamaLeft Steer Tire SizeLT 215/85R16Rear Left Outer Drive Tire<br>ConditionSee Notes                                                                                                                                                                                                                                                                                                                                                                                                           | Passenger's Seat                 | No Damages Observed               |
| FloorboardNo Damages ObservedRadioYesA/CYesSwitches and ControlsNo Damages ObservedPower MirrorsNoHeated MirrorsYesSteering WheelNo Damages ObservedMirrorsNo Damages ObservedMirrorsNo Damages ObservedStepsNo Damages ObservedHandrailsNo Damages ObservedExhaust PipeSingle - No Damages ObservedEngine CompartmentNo Damages ObservedOil DipstickGood Level / Good ColorCoolant LevelLow LevelSuspensionLeaf Spring - No Damages ObservedAxlesNo Damages ObservedFront LightsNo Damages ObservedLeft Steer Tire ConditionSee NotesLeft Steer Tire BrandYokohamaLeft Steer Tire SizeLT 215/85R16Rear Left Outer Drive Tire<br>ConditionSee Notes                                                                                                                                                                                                                                                                                                                                                                              | Transmission Type                | Automatic                         |
| RadioYesA/CYesSwitches and ControlsNo Damages ObservedPower MirrorsNoHeated MirrorsYesSteering WheelNo Damages ObservedMirrorsNo Damages ObservedMirrorsNo Damages ObservedStepsNo Damages ObservedHandrailsNo Damages ObservedExhaust PipeSingle - No Damages ObservedEngine CompartmentNo Damages ObservedOil DipstickGood Level / Good ColorCoolant LevelLow LevelSuspensionLeaf Spring - No Damages ObservedAxlesNo Damages ObservedFront LightsNo Damages ObservedLeft Steer Tire ConditionSee NotesLeft Steer Tire BrandYokohamaLeft Steer Tire SizeLT 215/85R16Rear Left Outer Drive Tire<br>ConditionSee Notes                                                                                                                                                                                                                                                                                                                                                                                                           | Pedals                           | No Damages Observed               |
| A/CYesSwitches and ControlsNo Damages ObservedPower MirrorsNoHeated MirrorsYesSteering WheelNo Damages ObservedMirrorsNo Damages ObservedStepsNo Damages ObservedStepsNo Damages ObservedHandrailsNo Damages ObservedExhaust PipeSingle - No Damages ObservedEngine CompartmentNo Damages ObservedOil DipstickGood Level / Good ColorCoolant LevelLow LevelSuspensionLeaf Spring - No Damages ObservedArlesNo Damages ObservedFront LightsNo Damages ObservedLeft Steer Tire ConditionSee NotesLeft Steer Tire BrandYokohamaLeft Steer Tire SizeLT 215/85R16Rear Left Outer Drive Tire<br>ConditionSee Notes                                                                                                                                                                                                                                                                                                                                                                                                                     | Floorboard                       | No Damages Observed               |
| Switches and ControlsNo Damages ObservedPower MirrorsNoHeated MirrorsYesSteering WheelNo Damages ObservedMirrorsNo Damages ObservedStepsNo Damages ObservedHandrailsNo Damages ObservedExhaust PipeSingle - No Damages ObservedEngine CompartmentNo Damages ObservedOil DipstickGood Level / Good ColorCoolant LevelLow LevelSuspensionLeaf Spring - No Damages ObservedAxlesNo Damages ObservedFront LightsNo Damages ObservedLeft Steer Tire ConditionSee NotesLeft Steer Tire SizeLT 215/85R16Rear Left Outer Drive Tire<br>ConditionSee Notes                                                                                                                                                                                                                                                                                                                                                                                                                                                                                | Radio                            | Yes                               |
| Power MirrorsNoHeated MirrorsYesSteering WheelNo Damages ObservedMirrorsNo Damages ObservedStepsNo Damages ObservedHandrailsNo Damages ObservedExhaust PipeSingle - No Damages ObservedEngine CompartmentNo Damages ObservedOil DipstickGood Level / Good ColorCoolant LevelLow LevelSuspensionLeaf Spring - No Damages ObservedFront LightsNo Damages ObservedRear LightsNo Damages ObservedLeft Steer Tire BrandYokohamaLeft Steer Tire SizeLT 215/85R16Rear Left Outer Drive Tire<br>ConditionSee Notes                                                                                                                                                                                                                                                                                                                                                                                                                                                                                                                       | A/C                              | Yes                               |
| Heated MirrorsYesSteering WheelNo Damages ObservedMirrorsNo Damages ObservedStepsNo Damages ObservedHandrailsNo Damages ObservedExhaust PipeSingle - No Damages ObservedEngine CompartmentNo Damages ObservedOil DipstickGood Level / Good ColorCoolant LevelLow LevelSuspensionLeaf Spring - No Damages ObservedAxlesNo Damages ObservedFront LightsNo Damages ObservedLeft Steer Tire ConditionSee NotesLeft Steer Tire SizeLT 215/85R16Rear Left Outer Drive Tire<br>ConditionSee Notes                                                                                                                                                                                                                                                                                                                                                                                                                                                                                                                                       | Switches and Controls            | No Damages Observed               |
| Steering WheelNo Damages ObservedMirrorsNo Damages ObservedStepsNo Damages ObservedHandrailsNo Damages ObservedExhaust PipeSingle - No Damages ObservedEngine CompartmentNo Damages ObservedOil DipstickGood Level / Good ColorCoolant LevelLow LevelSuspensionLeaf Spring - No Damages ObservedAxlesNo Damages ObservedFront LightsNo Damages ObservedRear LightsNo Damages ObservedLeft Steer Tire GonditionSee NotesLeft Steer Tire SizeLT 215/85R16Rear Left Outer Drive Tire<br>ConditionSee Notes                                                                                                                                                                                                                                                                                                                                                                                                                                                                                                                          | Power Mirrors                    | No                                |
| MirrorsNo Damages ObservedStepsNo Damages ObservedHandrailsNo Damages ObservedExhaust PipeSingle - No Damages ObservedEngine CompartmentNo Damages ObservedOil DipstickGood Level / Good ColorCoolant LevelLow LevelSuspensionLeaf Spring - No Damages ObservedAxlesNo Damages ObservedFront LightsNo Damages ObservedRear LightsNo Damages ObservedLeft Steer Tire ConditionSee NotesLeft Steer Tire SizeLT 215/85R16Rear Left Outer Drive Tire<br>ConditionSee Notes                                                                                                                                                                                                                                                                                                                                                                                                                                                                                                                                                           | Heated Mirrors                   | Yes                               |
| StepsNo Damages ObservedHandrailsNo Damages ObservedExhaust PipeSingle - No Damages ObservedEngine CompartmentNo Damages ObservedOil DipstickGood Level / Good ColorCoolant LevelLow LevelSuspensionLeaf Spring - No Damages ObservedAxlesNo Damages ObservedFront LightsNo Damages ObservedRear LightsNo Damages ObservedLeft Steer Tire ConditionSee NotesLeft Steer Tire SizeLT 215/85R16Rear Left Outer Drive Tire<br>ConditionSee Notes                                                                                                                                                                                                                                                                                                                                                                                                                                                                                                                                                                                     | Steering Wheel                   | No Damages Observed               |
| HandrailsNo Damages ObservedExhaust PipeSingle - No Damages ObservedEngine CompartmentNo Damages ObservedOil DipstickGood Level / Good ColorCoolant LevelLow LevelSuspensionLeaf Spring - No Damages ObservedAxlesNo Damages ObservedFront LightsNo Damages ObservedRear LightsNo Damages ObservedLeft Steer Tire ConditionSee NotesLeft Steer Tire SizeLT 215/85R16Rear Left Outer Drive Tire<br>ConditionSee Notes                                                                                                                                                                                                                                                                                                                                                                                                                                                                                                                                                                                                             | Mirrors                          | No Damages Observed               |
| Exhaust PipeSingle - No Damages ObservedEngine CompartmentNo Damages ObservedOil DipstickGood Level / Good ColorCoolant LevelLow LevelSuspensionLeaf Spring - No Damages ObservedAxlesNo Damages ObservedFront LightsNo Damages ObservedRear LightsNo Damages ObservedLeft Steer Tire ConditionSee NotesLeft Steer Tire SizeLT 215/85R16Rear Left Outer Drive Tire<br>ConditionSee Notes                                                                                                                                                                                                                                                                                                                                                                                                                                                                                                                                                                                                                                         | Steps                            | No Damages Observed               |
| Engine CompartmentNo Damages ObservedOil DipstickGood Level / Good ColorCoolant LevelLow LevelSuspensionLeaf Spring - No Damages ObservedAxlesNo Damages ObservedFront LightsNo Damages ObservedRear LightsNo Damages ObservedLeft Steer Tire ConditionSee NotesLeft Steer Tire SizeLT 215/85R16Rear Left Outer Drive Tire<br>ConditionSee Notes                                                                                                                                                                                                                                                                                                                                                                                                                                                                                                                                                                                                                                                                                 | Handrails                        | No Damages Observed               |
| Oil DipstickGood Level / Good ColorCoolant LevelLow LevelSuspensionLeaf Spring - No Damages ObservedAxlesNo Damages ObservedFront LightsNo Damages ObservedRear LightsNo Damages ObservedLeft Steer Tire ConditionSee NotesLeft Steer Tire BrandYokohamaLeft Steer Tire SizeLT 215/85R16Rear Left Outer Drive Tire<br>ConditionSee Notes                                                                                                                                                                                                                                                                                                                                                                                                                                                                                                                                                                                                                                                                                         | Exhaust Pipe                     | Single - No Damages Observed      |
| Coolant LevelLow LevelSuspensionLeaf Spring - No Damages ObservedAxlesNo Damages ObservedFront LightsNo Damages ObservedRear LightsNo Damages ObservedLeft Steer Tire ConditionSee NotesLeft Steer Tire BrandYokohamaLeft Steer Tire SizeLT 215/85R16Rear Left Outer Drive Tire<br>ConditionSee Notes                                                                                                                                                                                                                                                                                                                                                                                                                                                                                                                                                                                                                                                                                                                            | Engine Compartment               | No Damages Observed               |
| SuspensionLeaf Spring - No Damages ObservedAxlesNo Damages ObservedFront LightsNo Damages ObservedRear LightsNo Damages ObservedLeft Steer Tire ConditionSee NotesLeft Steer Tire BrandYokohamaLeft Steer Tire SizeLT 215/85R16Rear Left Outer Drive Tire<br>ConditionSee Notes                                                                                                                                                                                                                                                                                                                                                                                                                                                                                                                                                                                                                                                                                                                                                  | Oil Dipstick                     | Good Level / Good Color           |
| AxlesNo Damages ObservedFront LightsNo Damages ObservedRear LightsNo Damages ObservedLeft Steer Tire ConditionSee NotesLeft Steer Tire BrandYokohamaLeft Steer Tire SizeLT 215/85R16Rear Left Outer Drive Tire<br>ConditionSee Notes                                                                                                                                                                                                                                                                                                                                                                                                                                                                                                                                                                                                                                                                                                                                                                                             | Coolant Level                    | Low Level                         |
| Front LightsNo Damages ObservedRear LightsNo Damages ObservedLeft Steer Tire ConditionSee NotesLeft Steer Tire BrandYokohamaLeft Steer Tire SizeLT 215/85R16Rear Left Outer Drive Tire<br>ConditionSee Notes                                                                                                                                                                                                                                                                                                                                                                                                                                                                                                                                                                                                                                                                                                                                                                                                                     | Suspension                       | Leaf Spring - No Damages Observed |
| Rear LightsNo Damages ObservedLeft Steer Tire ConditionSee NotesLeft Steer Tire BrandYokohamaLeft Steer Tire SizeLT 215/85R16Rear Left Outer Drive Tire<br>ConditionSee Notes                                                                                                                                                                                                                                                                                                                                                                                                                                                                                                                                                                                                                                                                                                                                                                                                                                                    | Axles                            | No Damages Observed               |
| Left Steer Tire ConditionSee NotesLeft Steer Tire BrandYokohamaLeft Steer Tire SizeLT 215/85R16Rear Left Outer Drive Tire<br>ConditionSee Notes                                                                                                                                                                                                                                                                                                                                                                                                                                                                                                                                                                                                                                                                                                                                                                                                                                                                                  | Front Lights                     | No Damages Observed               |
| Left Steer Tire BrandYokohamaLeft Steer Tire SizeLT 215/85R16Rear Left Outer Drive Tire<br>ConditionSee Notes                                                                                                                                                                                                                                                                                                                                                                                                                                                                                                                                                                                                                                                                                                                                                                                                                                                                                                                    | Rear Lights                      | No Damages Observed               |
| Left Steer Tire Size     LT 215/85R16       Rear Left Outer Drive Tire Condition     See Notes                                                                                                                                                                                                                                                                                                                                                                                                                                                                                                                                                                                                                                                                                                                                                                                                                                                                                                                                   | Left Steer Tire Condition        | See Notes                         |
| Rear Left Outer Drive Tire See Notes<br>Condition                                                                                                                                                                                                                                                                                                                                                                                                                                                                                                                                                                                                                                                                                                                                                                                                                                                                                                                                                                                | Left Steer Tire Brand            | Yokohama                          |
| Condition                                                                                                                                                                                                                                                                                                                                                                                                                                                                                                                                                                                                                                                                                                                                                                                                                                                                                                                                                                                                                        | Left Steer Tire Size             | LT 215/85R16                      |
| Rear Left Outer Drive Tire Brand Yokohama                                                                                                                                                                                                                                                                                                                                                                                                                                                                                                                                                                                                                                                                                                                                                                                                                                                                                                                                                                                        |                                  | See Notes                         |
|                                                                                                                                                                                                                                                                                                                                                                                                                                                                                                                                                                                                                                                                                                                                                                                                                                                                                                                                                                                                                                  | Rear Left Outer Drive Tire Brand | Yokohama                          |