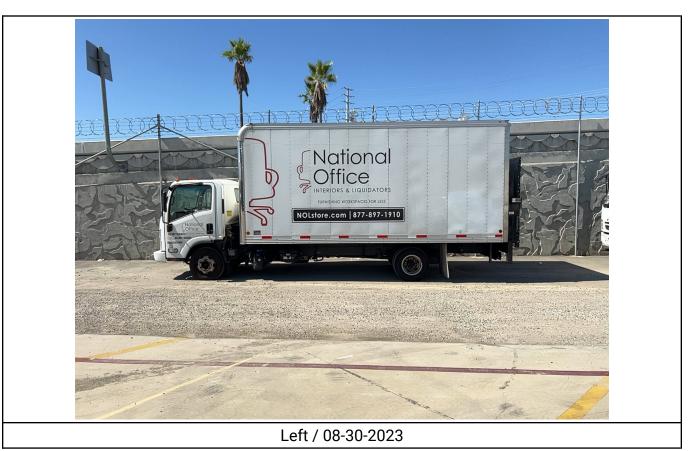

#### GENERAL TRUCK BODY 18' VAN BODY WITH PALFINGER ILM-20 RAIL GATE, DIESEL 2017 - ISUZU NPR-HD / LA122243 NATIONAL OFFICE LIQUIDATORS, LLC

| Year2017MakeIsuzuModelNPR-HDDate of Inspection08/30/2023Location of Inspection13443 Freeway Dr, Santa Fe Springs, CA, 90670,VINJALC4W169H7000667GVWR14,500 lbsOdometer93,497Engine Hours3,150EMS Warning LightsActive WarningsCab InteriorNo Damages ObservedDriver's SeatNo Damages ObservedPassenger's SeatNo Damages ObservedFloorboardNo Damages ObservedFloorboardNo Damages ObservedRadioYesA/CYesSwitches and ControlsNo Damages ObservedPower MirrorsNo Damages ObservedMirrorsNo Damages ObservedMirrorsNo Damages ObservedSteering WheelNo Damages ObservedHandrailsNo Damages ObservedEngine CompartmentNo Damages ObservedOil DipstickGood Level / Good ColorColant LevelLow LevelSuspensionLeaf Spring - No Damages ObservedAxlesNo Damages ObservedFront LightsNo Damages ObservedFront LightsNo Damages ObservedLeft Steer Tire SizeLT 215/8SR16Rear Left Outer Drive TireSee NotesLeft Steer Tire SizeKrokhamaLeft Steer Tire SizeKrokhamaLeft Steer Tire SizeKrokhamaLeft Outer Drive TireSee Notes             | Specifications                   |                                   |
|----------------------------------------------------------------------------------------------------------------------------------------------------------------------------------------------------------------------------------------------------------------------------------------------------------------------------------------------------------------------------------------------------------------------------------------------------------------------------------------------------------------------------------------------------------------------------------------------------------------------------------------------------------------------------------------------------------------------------------------------------------------------------------------------------------------------------------------------------------------------------------------------------------------------------------------------------------------------------------------------------------------------------------|----------------------------------|-----------------------------------|
| ModelNPR-HDDate of Inspection08/30/2023Location of Inspection13443 Freeway Dr, Santa Fe Springs, CA,<br>90670,VINJALC4W169H7000667GVWR14,500 lbsOdometer93,497Engine Hours3,150EMS Warning LightsActive WarningsCab InteriorNo Damages ObservedDriver's SeatNo Damages ObservedPassenger's SeatNo Damages ObservedFloorboardNo Damages ObservedFloorboardNo Damages ObservedRadioYesA/CYesSwitches and ControlsNo Damages ObservedPower MirrorsYesNoNo Damages ObservedMirrorsNo Damages ObservedSteering WheelNo Damages ObservedHandrailsNo Damages ObservedExhaust PipeSingle - No Damages ObservedOil DipstickGood Level / Good ColorCoolant LevelLeaf Spring - No Damages ObservedAxlessNo Damages ObservedFront LightsNo Damages ObservedLeft Steer Tire ConditionSee NotesLeft Steer Tire BrandYokohamaLeft Steer Tire SizeLT 215/SSR16Rear Left Outer Drive Tire<br>ConditionSee Notes           | Year                             | 2017                              |
| NatureNoticeDate of Inspection08/30/2023Location of Inspection13443 Freeway Dr, Santa Fe Springs, CA,<br>90670,VINJALC4W169H7000667GVWR14,500 lbsOdometer93,497Engine Hours3,150EMS Warning LightsActive WarningsCab InteriorNo Damages ObservedDriver's SeatNo Damages ObservedPassenger's SeatNo Damages ObservedFloorboardNo Damages ObservedFloorboardNo Damages ObservedRadioYesA/CYesSwitches and ControlsNo Damages ObservedPower MirrorsNoNoPamages ObservedMirrorsNo Damages ObservedSteering WheelNo Damages ObservedHandrailsNo Damages ObservedEngine CompartmentNo Damages ObservedOil DipstickGood Level / Good ColorCoolant LevelLow LevelSuspensionLeaf Spring - No Damages ObservedFront LightsNo Damages ObservedFront LightsNo Damages ObservedFront LightsNo Damages ObservedFront LightsNo Damages ObservedLeft Steer Tire BrandYokohamaLeft Steer Tire BrandYokohamaLeft Steer Tire SizeLT 215/85R16Rear Left Outer Drive Tire<br>ConditionSee Notes                                                       | Make                             | Isuzu                             |
| Location of Inspection13443 Freeway Dr, Santa Fe Springs, CA,<br>90670,VINJALC4W169H7000667GVWR14,500 lbsOdometer93,497Engine Hours3,150EMS Warning LightsActive WarningsCab InteriorNo Damages ObservedDriver's SeatNo Damages ObservedPassenger's SeatNo Damages ObservedFloorboardNo Damages ObservedFloorboardNo Damages ObservedFloorboardNo Damages ObservedRadioYesA/CYesSwitches and ControlsNo Damages ObservedPower MirrorsNoHeated MirrorsYesSteering WheelNo Damages ObservedHandrailsNo Damages ObservedEngine CompartmentNo Damages ObservedOil DipstickGood Level / Good ColorCoolant LevelLow LevelSuspensionLeaf Spring - No Damages ObservedAxlesNo Damages ObservedFront LightsNo Damages ObservedFront LightsNo Damages ObservedEngine CompartmentNo Damages ObservedAxlesNo Damages ObservedEriont LightsNo Damages ObservedFront LightsNo Damages ObservedLeft Steer Tire ConditionSee NotesLeft Steer Tire BrandYokoharmaLeft Steer Tire SizeLT 215/8SR16Rear Left Outer Drive Tire<br>ConditionSee Notes | Model                            | NPR-HD                            |
| 90670,VINJALC4W169H7000667GVWR14,500 lbsOdometer93,497Engine Hours3,150EMS Warning LightsActive WarningsCab InteriorNo Damages ObservedDriver's SeatNo Damages ObservedPassenger's SeatNo Damages ObservedFloorboardNo Damages ObservedFloorboardNo Damages ObservedRadioYesA/CYesSwitches and ControlsNo Damages ObservedPower MirrorsNoNoPanages ObservedSteering WheelNo Damages ObservedHandrailsNo Damages ObservedExhaust PipeSingle - No Damages ObservedExhaust PipeSingle - No Damages ObservedGoolan LevelLow LevelSuspensionLeaf Spring - No Damages ObservedAlesNo Damages ObservedEngine CompartmentNo Damages ObservedGil DipstickGood Level / Good ColorColant LevelNo Damages ObservedArlesNo Damages ObservedFront LightsNo Damages ObservedAklesNo Damages ObservedAklesNo Damages ObservedErf Steer Tire GrandYokoharnaLeft Steer Tire BrandYokoharnaLeft Steer Tire SizeLT 215/85R16Rear Light Outer Drive Tire<br>ConditionSee Notes                                                                        | Date of Inspection               | 08/30/2023                        |
| GWWR14,500 lbsOdometer93,497Engine Hours3,150EMS Warning LightsActive WarningsCab InteriorNo Damages ObservedDriver's SeatNo Damages ObservedPassenger's SeatNo Damages ObservedPransmission TypeAutomaticPedalsNo Damages ObservedFloorboardNo Damages ObservedRadioYesA/CYesSwitches and ControlsNo Damages ObservedPower MirrorsNoHeated MirrorsYesSteering WheelNo Damages ObservedMirrorsNo Damages ObservedStepsNo Damages ObservedMirrorsNo Damages ObservedMirrorsNo Damages ObservedStepsNo Damages ObservedExhaust PipeSingle - No Damages ObservedEngine CompartmentNo Damages ObservedOil DipstickGood Level / Good ColorCoolant LevelLow LevelSuspensionLeaf Spring - No Damages ObservedAxlesNo Damages ObservedFront LightsNo Damages ObservedRear LightsNo Damages ObservedLeft Steer Tire ConditionSee NotesLeft Steer Tire SizeLT 215/85R16Rear Left Outer Drive Tire<br>ConditionSee Notes                                                                                                                    | Location of Inspection           |                                   |
| Odometer93,497Engine Hours3,150EMS Warning LightsActive WarningsCab InteriorNo Damages ObservedDriver's SeatNo Damages ObservedPassenger's SeatNo Damages ObservedTransmission TypeAutomaticPedalsNo Damages ObservedFloorboardNo Damages ObservedRadioYesA/CYesSwitches and ControlsNo Damages ObservedPower MirrorsNoHeated MirrorsYesSteering WheelNo Damages ObservedMirrorsNo Damages ObservedStepsNo Damages ObservedExhaust PipeSingle - No Damages ObservedEngine CompartmentNo Damages ObservedOil DipstickGood Level / Good ColorCoolant LevelLow LevelSuspensionLeaf Spring - No Damages ObservedArkesNo Damages ObservedFront LightsNo Damages ObservedLeft Steer Tire ConditionSee NotesLeft Steer Tire BrandYokohamaLeft Steer Tire SizeLT 215/85R16Rear Left Outer Drive Tire<br>ConditionSee Notes                                                                                                                                                                                                               | VIN                              | JALC4W169H7000667                 |
| Engine Hours3,150Engine Hours3,150EMS Warning LightsActive WarningsCab InteriorNo Damages ObservedPassenger's SeatNo Damages ObservedPassenger's SeatNo Damages ObservedTransmission TypeAutomaticPedalsNo Damages ObservedFloorboardNo Damages ObservedRadioYesA/CYesSwitches and ControlsNo Damages ObservedPower MirrorsNoHeated MirrorsYesSteering WheelNo Damages ObservedMirrorsNo Damages ObservedStepsNo Damages ObservedHandrailsNo Damages ObservedEngine CompartmentNo Damages ObservedOil DipstickGood Level / Good ColorCoolant LevelLow LevelSuspensionLeaf Spring - No Damages ObservedAxlesNo Damages ObservedFront LightsNo Damages ObservedLeft Steer Tire ConditionSee NotesLeft Steer Tire BrandYokohamaLeft Steer Tire SizeLT 215/85R16Rear Left Outer Drive Tire<br>ConditionSee Notes                                                                                                                                                                                                                     | GVWR                             | 14,500 lbs                        |
| EMS Warning LightsActive WarningsCab InteriorNo Damages ObservedDriver's SeatNo Damages ObservedPassenger's SeatNo Damages ObservedTransmission TypeAutomaticPedalsNo Damages ObservedFloorboardNo Damages ObservedRadioYesA/CYesSwitches and ControlsNo Damages ObservedPetering WheelNo Damages ObservedMirrorsNo Damages ObservedSteering WheelNo Damages ObservedHandrailsNo Damages ObservedExhaust PipeSingle - No Damages ObservedEngine CompartmentNo Damages ObservedOil DipstickGood Level / Good ColorCoolant LevelLow LevelSuspensionLeaf Spring - No Damages ObservedAxlesNo Damages ObservedFront LightsNo Damages ObservedLeft Steer Tire ConditionSee NotesLeft Steer Tire SizeLT 215/85R16Rear Left Outer Drive Tire<br>ConditionSee Notes                                                                                                                                                                                                                                                                      | Odometer                         | 93,497                            |
| Cab InteriorNo Damages ObservedDriver's SeatNo Damages ObservedPassenger's SeatNo Damages ObservedTransmission TypeAutomaticPedalsNo Damages ObservedFloorboardNo Damages ObservedRadioYesA/CYesSwitches and ControlsNo Damages ObservedPower MirrorsNoHeated MirrorsYesSteering WheelNo Damages ObservedMirrorsNo Damages ObservedStepsNo Damages ObservedHandrailsNo Damages ObservedEngine CompartmentNo Damages ObservedOil DipstickGood Level / Good ColorCoolant LevelLow LevelSuspensionLeaf Spring - No Damages ObservedAxlesNo Damages ObservedFront LightsNo Damages ObservedLeft Steer Tire ConditionSee NotesLeft Steer Tire SizeLT 215/85R16Rear Left Outer Drive Tire<br>ConditionSee Notes                                                                                                                                                                                                                                                                                                                        | Engine Hours                     | 3,150                             |
| Driver's SeatNo Damages ObservedPassenger's SeatNo Damages ObservedTransmission TypeAutomaticPedalsNo Damages ObservedFloorboardNo Damages ObservedRadioYesA/CYesSwitches and ControlsNo Damages ObservedPower MirrorsNoHeated MirrorsYesSteering WheelNo Damages ObservedMirrorsNo Damages ObservedStepsNo Damages ObservedHandrailsNo Damages ObservedExhaust PipeSingle - No Damages ObservedOil DipstickGood Level / Good ColorColant LevelLow LevelSuspensionLeaf Spring - No Damages ObservedAxlesNo Damages ObservedFront LightsNo Damages ObservedLeft Steer Tire ConditionSee NotesLeft Steer Tire SizeLT 215/85R16Rear Left Outer Drive Tire<br>ConditionSee Notes                                                                                                                                                                                                                                                                                                                                                     | EMS Warning Lights               | Active Warnings                   |
| Passenger's SeatNo Damages ObservedTransmission TypeAutomaticPedalsNo Damages ObservedFloorboardNo Damages ObservedRadioYesA/CYesSwitches and ControlsNo Damages ObservedPower MirrorsNoHeated MirrorsYesSteering WheelNo Damages ObservedMirrorsNo Damages ObservedStepsNo Damages ObservedHandrailsNo Damages ObservedEngine CompartmentNo Damages ObservedOil DipstickGood Level / Good ColorCoolant LevelLow LevelSuspensionLeaf Spring - No Damages ObservedArlesNo Damages ObservedFront LightsNo Damages ObservedLeft Steer Tire ConditionSee NotesLeft Steer Tire BrandYokohamaLeft Steer Tire SizeLT 215/85R16Rear Left Outer Drive Tire<br>ConditionSee Notes                                                                                                                                                                                                                                                                                                                                                          | Cab Interior                     | No Damages Observed               |
| Transmission TypeAutomaticPedalsNo Damages ObservedFloorboardNo Damages ObservedRadioYesA/CYesSwitches and ControlsNo Damages ObservedPower MirrorsNoHeated MirrorsYesSteering WheelNo Damages ObservedMirrorsNo Damages ObservedMirrorsNo Damages ObservedStepsNo Damages ObservedExhaust PipeSingle - No Damages ObservedEngine CompartmentNo Damages ObservedOil DipstickGood Level / Good ColorCoolant LevelLow LevelSuspensionLeaf Spring - No Damages ObservedFront LightsNo Damages ObservedFront LightsNo Damages ObservedLeft Steer Tire BrandYokohamaLeft Steer Tire SizeLT 215/85R16Rear Left Outer Drive Tire<br>ConditionSee Notes                                                                                                                                                                                                                                                                                                                                                                                  | Driver's Seat                    | No Damages Observed               |
| PedalsNo Damages ObservedFloorboardNo Damages ObservedRadioYesA/CYesSwitches and ControlsNo Damages ObservedPower MirrorsNoHeated MirrorsYesSteering WheelNo Damages ObservedMirrorsNo Damages ObservedStepsNo Damages ObservedStepsNo Damages ObservedExhaust PipeSingle - No Damages ObservedEngine CompartmentNo Damages ObservedOil DipstickGood Level / Good ColorCoolant LevelLow LevelSuspensionLeaf Spring - No Damages ObservedFront LightsNo Damages ObservedLeft Steer Tire ConditionSee NotesLeft Steer Tire BrandYokohamaLeft Steer Tire SizeLT 215/85R16Rear Left Outer Drive Tire<br>ConditionSee Notes                                                                                                                                                                                                                                                                                                                                                                                                           | Passenger's Seat                 | No Damages Observed               |
| FloorboardNo Damages ObservedRadioYesA/CYesSwitches and ControlsNo Damages ObservedPower MirrorsNoHeated MirrorsYesSteering WheelNo Damages ObservedMirrorsNo Damages ObservedMirrorsNo Damages ObservedStepsNo Damages ObservedHandrailsNo Damages ObservedExhaust PipeSingle - No Damages ObservedEngine CompartmentNo Damages ObservedOil DipstickGood Level / Good ColorCoolant LevelLow LevelSuspensionLeaf Spring - No Damages ObservedAxlesNo Damages ObservedFront LightsNo Damages ObservedLeft Steer Tire ConditionSee NotesLeft Steer Tire BrandYokohamaLeft Steer Tire SizeLT 215/85R16Rear Left Outer Drive Tire<br>ConditionSee Notes                                                                                                                                                                                                                                                                                                                                                                              | Transmission Type                | Automatic                         |
| RadioYesA/CYesSwitches and ControlsNo Damages ObservedPower MirrorsNoHeated MirrorsYesSteering WheelNo Damages ObservedMirrorsNo Damages ObservedMirrorsNo Damages ObservedStepsNo Damages ObservedHandrailsNo Damages ObservedExhaust PipeSingle - No Damages ObservedEngine CompartmentNo Damages ObservedOil DipstickGood Level / Good ColorCoolant LevelLow LevelSuspensionLeaf Spring - No Damages ObservedAxlesNo Damages ObservedFront LightsNo Damages ObservedLeft Steer Tire ConditionSee NotesLeft Steer Tire BrandYokohamaLeft Steer Tire SizeLT 215/85R16Rear Left Outer Drive Tire<br>ConditionSee Notes                                                                                                                                                                                                                                                                                                                                                                                                           | Pedals                           | No Damages Observed               |
| A/CYesSwitches and ControlsNo Damages ObservedPower MirrorsNoHeated MirrorsYesSteering WheelNo Damages ObservedMirrorsNo Damages ObservedStepsNo Damages ObservedStepsNo Damages ObservedHandrailsNo Damages ObservedExhaust PipeSingle - No Damages ObservedEngine CompartmentNo Damages ObservedOil DipstickGood Level / Good ColorCoolant LevelLow LevelSuspensionLeaf Spring - No Damages ObservedArlesNo Damages ObservedFront LightsNo Damages ObservedLeft Steer Tire ConditionSee NotesLeft Steer Tire BrandYokohamaLeft Steer Tire SizeLT 215/85R16Rear Left Outer Drive Tire<br>ConditionSee Notes                                                                                                                                                                                                                                                                                                                                                                                                                     | Floorboard                       | No Damages Observed               |
| Switches and ControlsNo Damages ObservedPower MirrorsNoHeated MirrorsYesSteering WheelNo Damages ObservedMirrorsNo Damages ObservedStepsNo Damages ObservedHandrailsNo Damages ObservedExhaust PipeSingle - No Damages ObservedEngine CompartmentNo Damages ObservedOil DipstickGood Level / Good ColorCoolant LevelLow LevelSuspensionLeaf Spring - No Damages ObservedAxlesNo Damages ObservedFront LightsNo Damages ObservedLeft Steer Tire ConditionSee NotesLeft Steer Tire SizeLT 215/85R16Rear Left Outer Drive Tire<br>ConditionSee Notes                                                                                                                                                                                                                                                                                                                                                                                                                                                                                | Radio                            | Yes                               |
| Power MirrorsNoHeated MirrorsYesSteering WheelNo Damages ObservedMirrorsNo Damages ObservedStepsNo Damages ObservedHandrailsNo Damages ObservedExhaust PipeSingle - No Damages ObservedEngine CompartmentNo Damages ObservedOil DipstickGood Level / Good ColorCoolant LevelLow LevelSuspensionLeaf Spring - No Damages ObservedFront LightsNo Damages ObservedRear LightsNo Damages ObservedLeft Steer Tire BrandYokohamaLeft Steer Tire SizeLT 215/85R16Rear Left Outer Drive Tire<br>ConditionSee Notes                                                                                                                                                                                                                                                                                                                                                                                                                                                                                                                       | A/C                              | Yes                               |
| Heated MirrorsYesSteering WheelNo Damages ObservedMirrorsNo Damages ObservedStepsNo Damages ObservedHandrailsNo Damages ObservedExhaust PipeSingle - No Damages ObservedEngine CompartmentNo Damages ObservedOil DipstickGood Level / Good ColorCoolant LevelLow LevelSuspensionLeaf Spring - No Damages ObservedAxlesNo Damages ObservedFront LightsNo Damages ObservedLeft Steer Tire ConditionSee NotesLeft Steer Tire SizeLT 215/85R16Rear Left Outer Drive Tire<br>ConditionSee Notes                                                                                                                                                                                                                                                                                                                                                                                                                                                                                                                                       | Switches and Controls            | No Damages Observed               |
| Steering WheelNo Damages ObservedMirrorsNo Damages ObservedStepsNo Damages ObservedHandrailsNo Damages ObservedExhaust PipeSingle - No Damages ObservedEngine CompartmentNo Damages ObservedOil DipstickGood Level / Good ColorCoolant LevelLow LevelSuspensionLeaf Spring - No Damages ObservedAxlesNo Damages ObservedFront LightsNo Damages ObservedRear LightsNo Damages ObservedLeft Steer Tire GonditionSee NotesLeft Steer Tire SizeLT 215/85R16Rear Left Outer Drive Tire<br>ConditionSee Notes                                                                                                                                                                                                                                                                                                                                                                                                                                                                                                                          | Power Mirrors                    | No                                |
| MirrorsNo Damages ObservedStepsNo Damages ObservedHandrailsNo Damages ObservedExhaust PipeSingle - No Damages ObservedEngine CompartmentNo Damages ObservedOil DipstickGood Level / Good ColorCoolant LevelLow LevelSuspensionLeaf Spring - No Damages ObservedAxlesNo Damages ObservedFront LightsNo Damages ObservedRear LightsNo Damages ObservedLeft Steer Tire ConditionSee NotesLeft Steer Tire SizeLT 215/85R16Rear Left Outer Drive Tire<br>ConditionSee Notes                                                                                                                                                                                                                                                                                                                                                                                                                                                                                                                                                           | Heated Mirrors                   | Yes                               |
| StepsNo Damages ObservedHandrailsNo Damages ObservedExhaust PipeSingle - No Damages ObservedEngine CompartmentNo Damages ObservedOil DipstickGood Level / Good ColorCoolant LevelLow LevelSuspensionLeaf Spring - No Damages ObservedAxlesNo Damages ObservedFront LightsNo Damages ObservedRear LightsNo Damages ObservedLeft Steer Tire ConditionSee NotesLeft Steer Tire SizeLT 215/85R16Rear Left Outer Drive Tire<br>ConditionSee Notes                                                                                                                                                                                                                                                                                                                                                                                                                                                                                                                                                                                     | Steering Wheel                   | No Damages Observed               |
| HandrailsNo Damages ObservedExhaust PipeSingle - No Damages ObservedEngine CompartmentNo Damages ObservedOil DipstickGood Level / Good ColorCoolant LevelLow LevelSuspensionLeaf Spring - No Damages ObservedAxlesNo Damages ObservedFront LightsNo Damages ObservedRear LightsNo Damages ObservedLeft Steer Tire ConditionSee NotesLeft Steer Tire SizeLT 215/85R16Rear Left Outer Drive Tire<br>ConditionSee Notes                                                                                                                                                                                                                                                                                                                                                                                                                                                                                                                                                                                                             | Mirrors                          | No Damages Observed               |
| Exhaust PipeSingle - No Damages ObservedEngine CompartmentNo Damages ObservedOil DipstickGood Level / Good ColorCoolant LevelLow LevelSuspensionLeaf Spring - No Damages ObservedAxlesNo Damages ObservedFront LightsNo Damages ObservedRear LightsNo Damages ObservedLeft Steer Tire ConditionSee NotesLeft Steer Tire SizeLT 215/85R16Rear Left Outer Drive Tire<br>ConditionSee Notes                                                                                                                                                                                                                                                                                                                                                                                                                                                                                                                                                                                                                                         | Steps                            | No Damages Observed               |
| Engine CompartmentNo Damages ObservedOil DipstickGood Level / Good ColorCoolant LevelLow LevelSuspensionLeaf Spring - No Damages ObservedAxlesNo Damages ObservedFront LightsNo Damages ObservedRear LightsNo Damages ObservedLeft Steer Tire ConditionSee NotesLeft Steer Tire SizeLT 215/85R16Rear Left Outer Drive Tire<br>ConditionSee Notes                                                                                                                                                                                                                                                                                                                                                                                                                                                                                                                                                                                                                                                                                 | Handrails                        | No Damages Observed               |
| Oil DipstickGood Level / Good ColorCoolant LevelLow LevelSuspensionLeaf Spring - No Damages ObservedAxlesNo Damages ObservedFront LightsNo Damages ObservedRear LightsNo Damages ObservedLeft Steer Tire ConditionSee NotesLeft Steer Tire BrandYokohamaLeft Steer Tire SizeLT 215/85R16Rear Left Outer Drive Tire<br>ConditionSee Notes                                                                                                                                                                                                                                                                                                                                                                                                                                                                                                                                                                                                                                                                                         | Exhaust Pipe                     | Single - No Damages Observed      |
| Coolant LevelLow LevelSuspensionLeaf Spring - No Damages ObservedAxlesNo Damages ObservedFront LightsNo Damages ObservedRear LightsNo Damages ObservedLeft Steer Tire ConditionSee NotesLeft Steer Tire BrandYokohamaLeft Steer Tire SizeLT 215/85R16Rear Left Outer Drive Tire<br>ConditionSee Notes                                                                                                                                                                                                                                                                                                                                                                                                                                                                                                                                                                                                                                                                                                                            | Engine Compartment               | No Damages Observed               |
| SuspensionLeaf Spring - No Damages ObservedAxlesNo Damages ObservedFront LightsNo Damages ObservedRear LightsNo Damages ObservedLeft Steer Tire ConditionSee NotesLeft Steer Tire BrandYokohamaLeft Steer Tire SizeLT 215/85R16Rear Left Outer Drive Tire<br>ConditionSee Notes                                                                                                                                                                                                                                                                                                                                                                                                                                                                                                                                                                                                                                                                                                                                                  | Oil Dipstick                     | Good Level / Good Color           |
| AxlesNo Damages ObservedFront LightsNo Damages ObservedRear LightsNo Damages ObservedLeft Steer Tire ConditionSee NotesLeft Steer Tire BrandYokohamaLeft Steer Tire SizeLT 215/85R16Rear Left Outer Drive Tire<br>ConditionSee Notes                                                                                                                                                                                                                                                                                                                                                                                                                                                                                                                                                                                                                                                                                                                                                                                             | Coolant Level                    | Low Level                         |
| Front LightsNo Damages ObservedRear LightsNo Damages ObservedLeft Steer Tire ConditionSee NotesLeft Steer Tire BrandYokohamaLeft Steer Tire SizeLT 215/85R16Rear Left Outer Drive Tire<br>ConditionSee Notes                                                                                                                                                                                                                                                                                                                                                                                                                                                                                                                                                                                                                                                                                                                                                                                                                     | Suspension                       | Leaf Spring - No Damages Observed |
| Rear LightsNo Damages ObservedLeft Steer Tire ConditionSee NotesLeft Steer Tire BrandYokohamaLeft Steer Tire SizeLT 215/85R16Rear Left Outer Drive Tire<br>ConditionSee Notes                                                                                                                                                                                                                                                                                                                                                                                                                                                                                                                                                                                                                                                                                                                                                                                                                                                    | Axles                            | No Damages Observed               |
| Left Steer Tire ConditionSee NotesLeft Steer Tire BrandYokohamaLeft Steer Tire SizeLT 215/85R16Rear Left Outer Drive Tire<br>ConditionSee Notes                                                                                                                                                                                                                                                                                                                                                                                                                                                                                                                                                                                                                                                                                                                                                                                                                                                                                  | Front Lights                     | No Damages Observed               |
| Left Steer Tire BrandYokohamaLeft Steer Tire SizeLT 215/85R16Rear Left Outer Drive Tire<br>ConditionSee Notes                                                                                                                                                                                                                                                                                                                                                                                                                                                                                                                                                                                                                                                                                                                                                                                                                                                                                                                    | Rear Lights                      | No Damages Observed               |
| Left Steer Tire Size     LT 215/85R16       Rear Left Outer Drive Tire Condition     See Notes                                                                                                                                                                                                                                                                                                                                                                                                                                                                                                                                                                                                                                                                                                                                                                                                                                                                                                                                   | Left Steer Tire Condition        | See Notes                         |
| Rear Left Outer Drive Tire See Notes<br>Condition                                                                                                                                                                                                                                                                                                                                                                                                                                                                                                                                                                                                                                                                                                                                                                                                                                                                                                                                                                                | Left Steer Tire Brand            | Yokohama                          |
| Condition                                                                                                                                                                                                                                                                                                                                                                                                                                                                                                                                                                                                                                                                                                                                                                                                                                                                                                                                                                                                                        | Left Steer Tire Size             | LT 215/85R16                      |
| Rear Left Outer Drive Tire Brand Yokohama                                                                                                                                                                                                                                                                                                                                                                                                                                                                                                                                                                                                                                                                                                                                                                                                                                                                                                                                                                                        |                                  | See Notes                         |
|                                                                                                                                                                                                                                                                                                                                                                                                                                                                                                                                                                                                                                                                                                                                                                                                                                                                                                                                                                                                                                  | Rear Left Outer Drive Tire Brand | Yokohama                          |