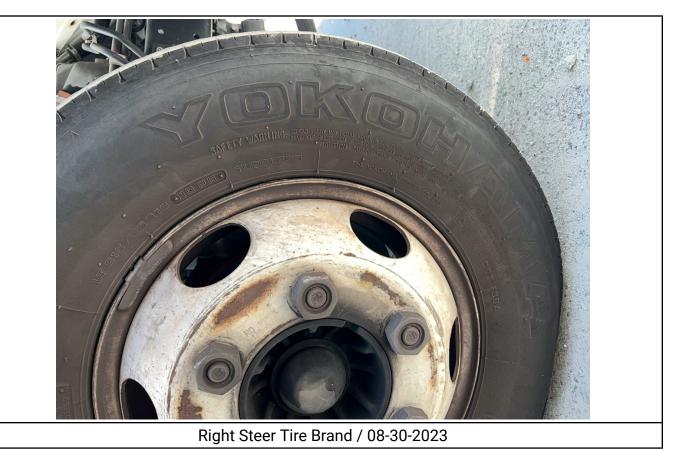

#### GENERAL TRUCK BODY 18' VAN BODY WITH PALFINGER ILM-20 RAIL GATE, DIESEL 2017 - ISUZU NPR-HD / LA122243 NATIONAL OFFICE LIQUIDATORS, LLC

| Year2017MakeIsuzuModelNPR-HDDate of Inspection08/30/2023Location of Inspection13443 Freeway Dr, Santa Fe Springs, CA, 90670,VINJALC4W169H7000667GVWR14,500 lbsOdometer93,497Engine Hours3,150EMS Warning LightsActive WarningsCab InteriorNo Damages ObservedDriver's SeatNo Damages ObservedPassenger's SeatNo Damages ObservedFloorboardNo Damages ObservedFloorboardNo Damages ObservedRadioYesA/CYesSwitches and ControlsNo Damages ObservedPower MirrorsNo Damages ObservedMirrorsNo Damages ObservedMirrorsNo Damages ObservedSteering WheelNo Damages ObservedHandrailsNo Damages ObservedEngine CompartmentNo Damages ObservedOil DipstickGood Level / Good ColorColant LevelLow LevelSuspensionLeaf Spring - No Damages ObservedAxlesNo Damages ObservedFront LightsNo Damages ObservedFront LightsNo Damages ObservedLeft Steer Tire SizeLT 215/8SR16Rear Left Outer Drive TireSee NotesLeft Steer Tire SizeKrokhamaLeft Steer Tire SizeKrokhamaLeft Steer Tire SizeKrokhamaLeft Outer Drive TireSee Notes             | Specifications                   |                                   |
|----------------------------------------------------------------------------------------------------------------------------------------------------------------------------------------------------------------------------------------------------------------------------------------------------------------------------------------------------------------------------------------------------------------------------------------------------------------------------------------------------------------------------------------------------------------------------------------------------------------------------------------------------------------------------------------------------------------------------------------------------------------------------------------------------------------------------------------------------------------------------------------------------------------------------------------------------------------------------------------------------------------------------------|----------------------------------|-----------------------------------|
| ModelNPR-HDDate of Inspection08/30/2023Location of Inspection13443 Freeway Dr, Santa Fe Springs, CA,<br>90670,VINJALC4W169H7000667GVWR14,500 lbsOdometer93,497Engine Hours3,150EMS Warning LightsActive WarningsCab InteriorNo Damages ObservedDriver's SeatNo Damages ObservedPassenger's SeatNo Damages ObservedFloorboardNo Damages ObservedFloorboardNo Damages ObservedRadioYesA/CYesSwitches and ControlsNo Damages ObservedPower MirrorsYesNoNo Damages ObservedMirrorsNo Damages ObservedSteering WheelNo Damages ObservedHandrailsNo Damages ObservedExhaust PipeSingle - No Damages ObservedOil DipstickGood Level / Good ColorCoolant LevelLeaf Spring - No Damages ObservedAxlessNo Damages ObservedFront LightsNo Damages ObservedLeft Steer Tire ConditionSee NotesLeft Steer Tire BrandYokohamaLeft Steer Tire SizeLT 215/SSR16Rear Left Outer Drive Tire<br>ConditionSee Notes           | Year                             | 2017                              |
| NatureNoticeDate of Inspection08/30/2023Location of Inspection13443 Freeway Dr, Santa Fe Springs, CA,<br>90670,VINJALC4W169H7000667GVWR14,500 lbsOdometer93,497Engine Hours3,150EMS Warning LightsActive WarningsCab InteriorNo Damages ObservedDriver's SeatNo Damages ObservedPassenger's SeatNo Damages ObservedFloorboardNo Damages ObservedFloorboardNo Damages ObservedRadioYesA/CYesSwitches and ControlsNo Damages ObservedPower MirrorsNoNoPamages ObservedMirrorsNo Damages ObservedSteering WheelNo Damages ObservedHandrailsNo Damages ObservedEngine CompartmentNo Damages ObservedOil DipstickGood Level / Good ColorCoolant LevelLow LevelSuspensionLeaf Spring - No Damages ObservedFront LightsNo Damages ObservedFront LightsNo Damages ObservedFront LightsNo Damages ObservedFront LightsNo Damages ObservedLeft Steer Tire BrandYokohamaLeft Steer Tire BrandYokohamaLeft Steer Tire SizeLT 215/85R16Rear Left Outer Drive Tire<br>ConditionSee Notes                                                       | Make                             | Isuzu                             |
| Location of Inspection13443 Freeway Dr, Santa Fe Springs, CA,<br>90670,VINJALC4W169H7000667GVWR14,500 lbsOdometer93,497Engine Hours3,150EMS Warning LightsActive WarningsCab InteriorNo Damages ObservedDriver's SeatNo Damages ObservedPassenger's SeatNo Damages ObservedFloorboardNo Damages ObservedFloorboardNo Damages ObservedFloorboardNo Damages ObservedRadioYesA/CYesSwitches and ControlsNo Damages ObservedPower MirrorsNoHeated MirrorsYesSteering WheelNo Damages ObservedHandrailsNo Damages ObservedEngine CompartmentNo Damages ObservedOil DipstickGood Level / Good ColorCoolant LevelLow LevelSuspensionLeaf Spring - No Damages ObservedAxlesNo Damages ObservedFront LightsNo Damages ObservedFront LightsNo Damages ObservedEngine CompartmentNo Damages ObservedAxlesNo Damages ObservedEriont LightsNo Damages ObservedFront LightsNo Damages ObservedLeft Steer Tire ConditionSee NotesLeft Steer Tire BrandYokoharmaLeft Steer Tire SizeLT 215/8SR16Rear Left Outer Drive Tire<br>ConditionSee Notes | Model                            | NPR-HD                            |
| 90670,VINJALC4W169H7000667GVWR14,500 lbsOdometer93,497Engine Hours3,150EMS Warning LightsActive WarningsCab InteriorNo Damages ObservedDriver's SeatNo Damages ObservedPassenger's SeatNo Damages ObservedFloorboardNo Damages ObservedFloorboardNo Damages ObservedRadioYesA/CYesSwitches and ControlsNo Damages ObservedPower MirrorsNoNoPanages ObservedSteering WheelNo Damages ObservedHandrailsNo Damages ObservedExhaust PipeSingle - No Damages ObservedExhaust PipeSingle - No Damages ObservedGoolan LevelLow LevelSuspensionLeaf Spring - No Damages ObservedAlesNo Damages ObservedEngine CompartmentNo Damages ObservedGil DipstickGood Level / Good ColorColant LevelNo Damages ObservedArlesNo Damages ObservedFront LightsNo Damages ObservedAklesNo Damages ObservedAklesNo Damages ObservedErf Steer Tire GrandYokoharnaLeft Steer Tire BrandYokoharnaLeft Steer Tire SizeLT 215/85R16Rear Light Outer Drive Tire<br>ConditionSee Notes                                                                        | Date of Inspection               | 08/30/2023                        |
| GWWR14,500 lbsOdometer93,497Engine Hours3,150EMS Warning LightsActive WarningsCab InteriorNo Damages ObservedDriver's SeatNo Damages ObservedPassenger's SeatNo Damages ObservedPransmission TypeAutomaticPedalsNo Damages ObservedFloorboardNo Damages ObservedRadioYesA/CYesSwitches and ControlsNo Damages ObservedPower MirrorsNoHeated MirrorsYesSteering WheelNo Damages ObservedMirrorsNo Damages ObservedStepsNo Damages ObservedMirrorsNo Damages ObservedMirrorsNo Damages ObservedStepsNo Damages ObservedExhaust PipeSingle - No Damages ObservedEngine CompartmentNo Damages ObservedOil DipstickGood Level / Good ColorCoolant LevelLow LevelSuspensionLeaf Spring - No Damages ObservedAxlesNo Damages ObservedFront LightsNo Damages ObservedRear LightsNo Damages ObservedLeft Steer Tire ConditionSee NotesLeft Steer Tire SizeLT 215/85R16Rear Left Outer Drive Tire<br>ConditionSee Notes                                                                                                                    | Location of Inspection           |                                   |
| Odometer93,497Engine Hours3,150EMS Warning LightsActive WarningsCab InteriorNo Damages ObservedDriver's SeatNo Damages ObservedPassenger's SeatNo Damages ObservedTransmission TypeAutomaticPedalsNo Damages ObservedFloorboardNo Damages ObservedRadioYesA/CYesSwitches and ControlsNo Damages ObservedPower MirrorsNoHeated MirrorsYesSteering WheelNo Damages ObservedMirrorsNo Damages ObservedStepsNo Damages ObservedExhaust PipeSingle - No Damages ObservedEngine CompartmentNo Damages ObservedOil DipstickGood Level / Good ColorCoolant LevelLow LevelSuspensionLeaf Spring - No Damages ObservedArkesNo Damages ObservedFront LightsNo Damages ObservedLeft Steer Tire ConditionSee NotesLeft Steer Tire BrandYokohamaLeft Steer Tire SizeLT 215/85R16Rear Left Outer Drive Tire<br>ConditionSee Notes                                                                                                                                                                                                               | VIN                              | JALC4W169H7000667                 |
| Engine Hours3,150Engine Hours3,150EMS Warning LightsActive WarningsCab InteriorNo Damages ObservedPassenger's SeatNo Damages ObservedPassenger's SeatNo Damages ObservedTransmission TypeAutomaticPedalsNo Damages ObservedFloorboardNo Damages ObservedRadioYesA/CYesSwitches and ControlsNo Damages ObservedPower MirrorsNoHeated MirrorsYesSteering WheelNo Damages ObservedMirrorsNo Damages ObservedStepsNo Damages ObservedHandrailsNo Damages ObservedEngine CompartmentNo Damages ObservedOil DipstickGood Level / Good ColorCoolant LevelLow LevelSuspensionLeaf Spring - No Damages ObservedAxlesNo Damages ObservedFront LightsNo Damages ObservedLeft Steer Tire ConditionSee NotesLeft Steer Tire BrandYokohamaLeft Steer Tire SizeLT 215/85R16Rear Left Outer Drive Tire<br>ConditionSee Notes                                                                                                                                                                                                                     | GVWR                             | 14,500 lbs                        |
| EMS Warning LightsActive WarningsCab InteriorNo Damages ObservedDriver's SeatNo Damages ObservedPassenger's SeatNo Damages ObservedTransmission TypeAutomaticPedalsNo Damages ObservedFloorboardNo Damages ObservedRadioYesA/CYesSwitches and ControlsNo Damages ObservedPetering WheelNo Damages ObservedMirrorsNo Damages ObservedSteering WheelNo Damages ObservedHandrailsNo Damages ObservedExhaust PipeSingle - No Damages ObservedEngine CompartmentNo Damages ObservedOil DipstickGood Level / Good ColorCoolant LevelLow LevelSuspensionLeaf Spring - No Damages ObservedAxlesNo Damages ObservedFront LightsNo Damages ObservedLeft Steer Tire ConditionSee NotesLeft Steer Tire SizeLT 215/85R16Rear Left Outer Drive Tire<br>ConditionSee Notes                                                                                                                                                                                                                                                                      | Odometer                         | 93,497                            |
| Cab InteriorNo Damages ObservedDriver's SeatNo Damages ObservedPassenger's SeatNo Damages ObservedTransmission TypeAutomaticPedalsNo Damages ObservedFloorboardNo Damages ObservedRadioYesA/CYesSwitches and ControlsNo Damages ObservedPower MirrorsNoHeated MirrorsYesSteering WheelNo Damages ObservedMirrorsNo Damages ObservedStepsNo Damages ObservedHandrailsNo Damages ObservedEngine CompartmentNo Damages ObservedOil DipstickGood Level / Good ColorCoolant LevelLow LevelSuspensionLeaf Spring - No Damages ObservedAxlesNo Damages ObservedFront LightsNo Damages ObservedLeft Steer Tire ConditionSee NotesLeft Steer Tire SizeLT 215/85R16Rear Left Outer Drive Tire<br>ConditionSee Notes                                                                                                                                                                                                                                                                                                                        | Engine Hours                     | 3,150                             |
| Driver's SeatNo Damages ObservedPassenger's SeatNo Damages ObservedTransmission TypeAutomaticPedalsNo Damages ObservedFloorboardNo Damages ObservedRadioYesA/CYesSwitches and ControlsNo Damages ObservedPower MirrorsNoHeated MirrorsYesSteering WheelNo Damages ObservedMirrorsNo Damages ObservedStepsNo Damages ObservedHandrailsNo Damages ObservedExhaust PipeSingle - No Damages ObservedOil DipstickGood Level / Good ColorColant LevelLow LevelSuspensionLeaf Spring - No Damages ObservedAxlesNo Damages ObservedFront LightsNo Damages ObservedLeft Steer Tire ConditionSee NotesLeft Steer Tire SizeLT 215/85R16Rear Left Outer Drive Tire<br>ConditionSee Notes                                                                                                                                                                                                                                                                                                                                                     | EMS Warning Lights               | Active Warnings                   |
| Passenger's SeatNo Damages ObservedTransmission TypeAutomaticPedalsNo Damages ObservedFloorboardNo Damages ObservedRadioYesA/CYesSwitches and ControlsNo Damages ObservedPower MirrorsNoHeated MirrorsYesSteering WheelNo Damages ObservedMirrorsNo Damages ObservedStepsNo Damages ObservedHandrailsNo Damages ObservedEngine CompartmentNo Damages ObservedOil DipstickGood Level / Good ColorCoolant LevelLow LevelSuspensionLeaf Spring - No Damages ObservedArlesNo Damages ObservedFront LightsNo Damages ObservedLeft Steer Tire ConditionSee NotesLeft Steer Tire BrandYokohamaLeft Steer Tire SizeLT 215/85R16Rear Left Outer Drive Tire<br>ConditionSee Notes                                                                                                                                                                                                                                                                                                                                                          | Cab Interior                     | No Damages Observed               |
| Transmission TypeAutomaticPedalsNo Damages ObservedFloorboardNo Damages ObservedRadioYesA/CYesSwitches and ControlsNo Damages ObservedPower MirrorsNoHeated MirrorsYesSteering WheelNo Damages ObservedMirrorsNo Damages ObservedMirrorsNo Damages ObservedStepsNo Damages ObservedExhaust PipeSingle - No Damages ObservedEngine CompartmentNo Damages ObservedOil DipstickGood Level / Good ColorCoolant LevelLow LevelSuspensionLeaf Spring - No Damages ObservedFront LightsNo Damages ObservedFront LightsNo Damages ObservedLeft Steer Tire BrandYokohamaLeft Steer Tire SizeLT 215/85R16Rear Left Outer Drive Tire<br>ConditionSee Notes                                                                                                                                                                                                                                                                                                                                                                                  | Driver's Seat                    | No Damages Observed               |
| PedalsNo Damages ObservedFloorboardNo Damages ObservedRadioYesA/CYesSwitches and ControlsNo Damages ObservedPower MirrorsNoHeated MirrorsYesSteering WheelNo Damages ObservedMirrorsNo Damages ObservedStepsNo Damages ObservedStepsNo Damages ObservedExhaust PipeSingle - No Damages ObservedEngine CompartmentNo Damages ObservedOil DipstickGood Level / Good ColorCoolant LevelLow LevelSuspensionLeaf Spring - No Damages ObservedFront LightsNo Damages ObservedLeft Steer Tire ConditionSee NotesLeft Steer Tire BrandYokohamaLeft Steer Tire SizeLT 215/85R16Rear Left Outer Drive Tire<br>ConditionSee Notes                                                                                                                                                                                                                                                                                                                                                                                                           | Passenger's Seat                 | No Damages Observed               |
| FloorboardNo Damages ObservedRadioYesA/CYesSwitches and ControlsNo Damages ObservedPower MirrorsNoHeated MirrorsYesSteering WheelNo Damages ObservedMirrorsNo Damages ObservedMirrorsNo Damages ObservedStepsNo Damages ObservedHandrailsNo Damages ObservedExhaust PipeSingle - No Damages ObservedEngine CompartmentNo Damages ObservedOil DipstickGood Level / Good ColorCoolant LevelLow LevelSuspensionLeaf Spring - No Damages ObservedAxlesNo Damages ObservedFront LightsNo Damages ObservedLeft Steer Tire ConditionSee NotesLeft Steer Tire BrandYokohamaLeft Steer Tire SizeLT 215/85R16Rear Left Outer Drive Tire<br>ConditionSee Notes                                                                                                                                                                                                                                                                                                                                                                              | Transmission Type                | Automatic                         |
| RadioYesA/CYesSwitches and ControlsNo Damages ObservedPower MirrorsNoHeated MirrorsYesSteering WheelNo Damages ObservedMirrorsNo Damages ObservedMirrorsNo Damages ObservedStepsNo Damages ObservedHandrailsNo Damages ObservedExhaust PipeSingle - No Damages ObservedEngine CompartmentNo Damages ObservedOil DipstickGood Level / Good ColorCoolant LevelLow LevelSuspensionLeaf Spring - No Damages ObservedAxlesNo Damages ObservedFront LightsNo Damages ObservedLeft Steer Tire ConditionSee NotesLeft Steer Tire BrandYokohamaLeft Steer Tire SizeLT 215/85R16Rear Left Outer Drive Tire<br>ConditionSee Notes                                                                                                                                                                                                                                                                                                                                                                                                           | Pedals                           | No Damages Observed               |
| A/CYesSwitches and ControlsNo Damages ObservedPower MirrorsNoHeated MirrorsYesSteering WheelNo Damages ObservedMirrorsNo Damages ObservedStepsNo Damages ObservedStepsNo Damages ObservedHandrailsNo Damages ObservedExhaust PipeSingle - No Damages ObservedEngine CompartmentNo Damages ObservedOil DipstickGood Level / Good ColorCoolant LevelLow LevelSuspensionLeaf Spring - No Damages ObservedArlesNo Damages ObservedFront LightsNo Damages ObservedLeft Steer Tire ConditionSee NotesLeft Steer Tire BrandYokohamaLeft Steer Tire SizeLT 215/85R16Rear Left Outer Drive Tire<br>ConditionSee Notes                                                                                                                                                                                                                                                                                                                                                                                                                     | Floorboard                       | No Damages Observed               |
| Switches and ControlsNo Damages ObservedPower MirrorsNoHeated MirrorsYesSteering WheelNo Damages ObservedMirrorsNo Damages ObservedStepsNo Damages ObservedHandrailsNo Damages ObservedExhaust PipeSingle - No Damages ObservedEngine CompartmentNo Damages ObservedOil DipstickGood Level / Good ColorCoolant LevelLow LevelSuspensionLeaf Spring - No Damages ObservedAxlesNo Damages ObservedFront LightsNo Damages ObservedLeft Steer Tire ConditionSee NotesLeft Steer Tire SizeLT 215/85R16Rear Left Outer Drive Tire<br>ConditionSee Notes                                                                                                                                                                                                                                                                                                                                                                                                                                                                                | Radio                            | Yes                               |
| Power MirrorsNoHeated MirrorsYesSteering WheelNo Damages ObservedMirrorsNo Damages ObservedStepsNo Damages ObservedHandrailsNo Damages ObservedExhaust PipeSingle - No Damages ObservedEngine CompartmentNo Damages ObservedOil DipstickGood Level / Good ColorCoolant LevelLow LevelSuspensionLeaf Spring - No Damages ObservedFront LightsNo Damages ObservedRear LightsNo Damages ObservedLeft Steer Tire BrandYokohamaLeft Steer Tire SizeLT 215/85R16Rear Left Outer Drive Tire<br>ConditionSee Notes                                                                                                                                                                                                                                                                                                                                                                                                                                                                                                                       | A/C                              | Yes                               |
| Heated MirrorsYesSteering WheelNo Damages ObservedMirrorsNo Damages ObservedStepsNo Damages ObservedHandrailsNo Damages ObservedExhaust PipeSingle - No Damages ObservedEngine CompartmentNo Damages ObservedOil DipstickGood Level / Good ColorCoolant LevelLow LevelSuspensionLeaf Spring - No Damages ObservedAxlesNo Damages ObservedFront LightsNo Damages ObservedLeft Steer Tire ConditionSee NotesLeft Steer Tire SizeLT 215/85R16Rear Left Outer Drive Tire<br>ConditionSee Notes                                                                                                                                                                                                                                                                                                                                                                                                                                                                                                                                       | Switches and Controls            | No Damages Observed               |
| Steering WheelNo Damages ObservedMirrorsNo Damages ObservedStepsNo Damages ObservedHandrailsNo Damages ObservedExhaust PipeSingle - No Damages ObservedEngine CompartmentNo Damages ObservedOil DipstickGood Level / Good ColorCoolant LevelLow LevelSuspensionLeaf Spring - No Damages ObservedAxlesNo Damages ObservedFront LightsNo Damages ObservedRear LightsNo Damages ObservedLeft Steer Tire GonditionSee NotesLeft Steer Tire SizeLT 215/85R16Rear Left Outer Drive Tire<br>ConditionSee Notes                                                                                                                                                                                                                                                                                                                                                                                                                                                                                                                          | Power Mirrors                    | No                                |
| MirrorsNo Damages ObservedStepsNo Damages ObservedHandrailsNo Damages ObservedExhaust PipeSingle - No Damages ObservedEngine CompartmentNo Damages ObservedOil DipstickGood Level / Good ColorCoolant LevelLow LevelSuspensionLeaf Spring - No Damages ObservedAxlesNo Damages ObservedFront LightsNo Damages ObservedRear LightsNo Damages ObservedLeft Steer Tire ConditionSee NotesLeft Steer Tire SizeLT 215/85R16Rear Left Outer Drive Tire<br>ConditionSee Notes                                                                                                                                                                                                                                                                                                                                                                                                                                                                                                                                                           | Heated Mirrors                   | Yes                               |
| StepsNo Damages ObservedHandrailsNo Damages ObservedExhaust PipeSingle - No Damages ObservedEngine CompartmentNo Damages ObservedOil DipstickGood Level / Good ColorCoolant LevelLow LevelSuspensionLeaf Spring - No Damages ObservedAxlesNo Damages ObservedFront LightsNo Damages ObservedRear LightsNo Damages ObservedLeft Steer Tire ConditionSee NotesLeft Steer Tire SizeLT 215/85R16Rear Left Outer Drive Tire<br>ConditionSee Notes                                                                                                                                                                                                                                                                                                                                                                                                                                                                                                                                                                                     | Steering Wheel                   | No Damages Observed               |
| HandrailsNo Damages ObservedExhaust PipeSingle - No Damages ObservedEngine CompartmentNo Damages ObservedOil DipstickGood Level / Good ColorCoolant LevelLow LevelSuspensionLeaf Spring - No Damages ObservedAxlesNo Damages ObservedFront LightsNo Damages ObservedRear LightsNo Damages ObservedLeft Steer Tire ConditionSee NotesLeft Steer Tire SizeLT 215/85R16Rear Left Outer Drive Tire<br>ConditionSee Notes                                                                                                                                                                                                                                                                                                                                                                                                                                                                                                                                                                                                             | Mirrors                          | No Damages Observed               |
| Exhaust PipeSingle - No Damages ObservedEngine CompartmentNo Damages ObservedOil DipstickGood Level / Good ColorCoolant LevelLow LevelSuspensionLeaf Spring - No Damages ObservedAxlesNo Damages ObservedFront LightsNo Damages ObservedRear LightsNo Damages ObservedLeft Steer Tire ConditionSee NotesLeft Steer Tire SizeLT 215/85R16Rear Left Outer Drive Tire<br>ConditionSee Notes                                                                                                                                                                                                                                                                                                                                                                                                                                                                                                                                                                                                                                         | Steps                            | No Damages Observed               |
| Engine CompartmentNo Damages ObservedOil DipstickGood Level / Good ColorCoolant LevelLow LevelSuspensionLeaf Spring - No Damages ObservedAxlesNo Damages ObservedFront LightsNo Damages ObservedRear LightsNo Damages ObservedLeft Steer Tire ConditionSee NotesLeft Steer Tire SizeLT 215/85R16Rear Left Outer Drive Tire<br>ConditionSee Notes                                                                                                                                                                                                                                                                                                                                                                                                                                                                                                                                                                                                                                                                                 | Handrails                        | No Damages Observed               |
| Oil DipstickGood Level / Good ColorCoolant LevelLow LevelSuspensionLeaf Spring - No Damages ObservedAxlesNo Damages ObservedFront LightsNo Damages ObservedRear LightsNo Damages ObservedLeft Steer Tire ConditionSee NotesLeft Steer Tire BrandYokohamaLeft Steer Tire SizeLT 215/85R16Rear Left Outer Drive Tire<br>ConditionSee Notes                                                                                                                                                                                                                                                                                                                                                                                                                                                                                                                                                                                                                                                                                         | Exhaust Pipe                     | Single - No Damages Observed      |
| Coolant LevelLow LevelSuspensionLeaf Spring - No Damages ObservedAxlesNo Damages ObservedFront LightsNo Damages ObservedRear LightsNo Damages ObservedLeft Steer Tire ConditionSee NotesLeft Steer Tire BrandYokohamaLeft Steer Tire SizeLT 215/85R16Rear Left Outer Drive Tire<br>ConditionSee Notes                                                                                                                                                                                                                                                                                                                                                                                                                                                                                                                                                                                                                                                                                                                            | Engine Compartment               | No Damages Observed               |
| SuspensionLeaf Spring - No Damages ObservedAxlesNo Damages ObservedFront LightsNo Damages ObservedRear LightsNo Damages ObservedLeft Steer Tire ConditionSee NotesLeft Steer Tire BrandYokohamaLeft Steer Tire SizeLT 215/85R16Rear Left Outer Drive Tire<br>ConditionSee Notes                                                                                                                                                                                                                                                                                                                                                                                                                                                                                                                                                                                                                                                                                                                                                  | Oil Dipstick                     | Good Level / Good Color           |
| AxlesNo Damages ObservedFront LightsNo Damages ObservedRear LightsNo Damages ObservedLeft Steer Tire ConditionSee NotesLeft Steer Tire BrandYokohamaLeft Steer Tire SizeLT 215/85R16Rear Left Outer Drive Tire<br>ConditionSee Notes                                                                                                                                                                                                                                                                                                                                                                                                                                                                                                                                                                                                                                                                                                                                                                                             | Coolant Level                    | Low Level                         |
| Front LightsNo Damages ObservedRear LightsNo Damages ObservedLeft Steer Tire ConditionSee NotesLeft Steer Tire BrandYokohamaLeft Steer Tire SizeLT 215/85R16Rear Left Outer Drive Tire<br>ConditionSee Notes                                                                                                                                                                                                                                                                                                                                                                                                                                                                                                                                                                                                                                                                                                                                                                                                                     | Suspension                       | Leaf Spring - No Damages Observed |
| Rear LightsNo Damages ObservedLeft Steer Tire ConditionSee NotesLeft Steer Tire BrandYokohamaLeft Steer Tire SizeLT 215/85R16Rear Left Outer Drive Tire<br>ConditionSee Notes                                                                                                                                                                                                                                                                                                                                                                                                                                                                                                                                                                                                                                                                                                                                                                                                                                                    | Axles                            | No Damages Observed               |
| Left Steer Tire ConditionSee NotesLeft Steer Tire BrandYokohamaLeft Steer Tire SizeLT 215/85R16Rear Left Outer Drive Tire<br>ConditionSee Notes                                                                                                                                                                                                                                                                                                                                                                                                                                                                                                                                                                                                                                                                                                                                                                                                                                                                                  | Front Lights                     | No Damages Observed               |
| Left Steer Tire BrandYokohamaLeft Steer Tire SizeLT 215/85R16Rear Left Outer Drive Tire<br>ConditionSee Notes                                                                                                                                                                                                                                                                                                                                                                                                                                                                                                                                                                                                                                                                                                                                                                                                                                                                                                                    | Rear Lights                      | No Damages Observed               |
| Left Steer Tire Size     LT 215/85R16       Rear Left Outer Drive Tire Condition     See Notes                                                                                                                                                                                                                                                                                                                                                                                                                                                                                                                                                                                                                                                                                                                                                                                                                                                                                                                                   | Left Steer Tire Condition        | See Notes                         |
| Rear Left Outer Drive Tire See Notes<br>Condition                                                                                                                                                                                                                                                                                                                                                                                                                                                                                                                                                                                                                                                                                                                                                                                                                                                                                                                                                                                | Left Steer Tire Brand            | Yokohama                          |
| Condition                                                                                                                                                                                                                                                                                                                                                                                                                                                                                                                                                                                                                                                                                                                                                                                                                                                                                                                                                                                                                        | Left Steer Tire Size             | LT 215/85R16                      |
| Rear Left Outer Drive Tire Brand Yokohama                                                                                                                                                                                                                                                                                                                                                                                                                                                                                                                                                                                                                                                                                                                                                                                                                                                                                                                                                                                        |                                  | See Notes                         |
|                                                                                                                                                                                                                                                                                                                                                                                                                                                                                                                                                                                                                                                                                                                                                                                                                                                                                                                                                                                                                                  | Rear Left Outer Drive Tire Brand | Yokohama                          |

#### Notes / Description

The Engine Information was obtained from a VIN-Decoding software.

Aspen Field Services
Job #: 59653 / VIN: JALC4W169H7000667

| Rear Left Outer Drive Tire Size          | LT 215/85R16                     |
|------------------------------------------|----------------------------------|
| Rear Left Inner Drive Tire<br>Condition  | No Damages Observed              |
| Right Steer Tire Condition               | See Notes                        |
| Right Steer Tire Brand                   | Yokohama                         |
| Right Steer Tire Size                    | LT 215/85R16                     |
| Rear Right Outer Drive Tire<br>Condition | See Notes                        |
| Rear Right Outer Drive Tire<br>Brand     | Yokohama                         |
| Rear Right Outer Drive Tire Size         | LT 215/85R16                     |
| Rear Right Inner Drive Tire<br>Condition | No Damages Observed              |
| Axle Information                         | GAWR F: 5,360 lbs / R: 9,880 lbs |
| Transmission Information                 | Could Not Be Located             |
| Engine Information                       | 5.2L Isuzu In-Line I1B - 4HK1TC  |

| Visible Damages             |                                                                        |
|-----------------------------|------------------------------------------------------------------------|
| Top Edge                    | The top edge of the box is dented on the right.                        |
| Right Corner                | The lower right corner on the box is dented.                           |
| Fuel Filter Warning         | There is a warning of water separator on the dash for the fuel filter. |
| Windshield                  | The glass is cracked.                                                  |
| Coolant                     | The coolant is low in the reservoir.                                   |
| Left Steer Tire             | The tire is wearing on the outside shoulder.                           |
| Right Steer Tire            | The tire is wearing on the shoulders.                                  |
| Rear Right Outer Drive Tire | The tire has a cut on the sidewall.                                    |
| Rear Left Outer Drive Tire  | The tire is low on air pressure.                                       |