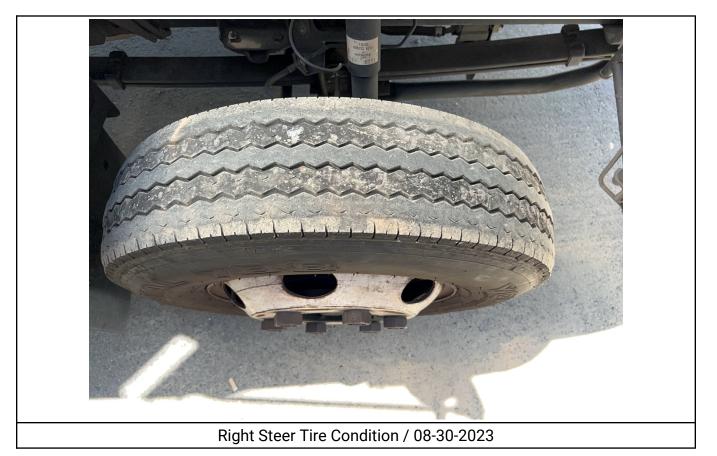

#### GENERAL TRUCK BODY 18' VAN BODY WITH PALFINGER ILM-20 RAIL GATE, DIESEL 2017 - ISUZU NPR-HD / LA122243 NATIONAL OFFICE LIQUIDATORS, LLC

| Year2017MakeIsuzuModelNPR-HDDate of Inspection08/30/2023Location of Inspection13443 Freeway Dr, Santa Fe Springs, CA, 90670,VINJALC4W169H7000667GVWR14,500 lbsOdometer93,497Engine Hours3,150EMS Warning LightsActive WarningsCab InteriorNo Damages ObservedDriver's SeatNo Damages ObservedPassenger's SeatNo Damages ObservedFloorboardNo Damages ObservedFloorboardNo Damages ObservedRadioYesA/CYesSwitches and ControlsNo Damages ObservedPower MirrorsNo Damages ObservedMirrorsNo Damages ObservedMirrorsNo Damages ObservedSteering WheelNo Damages ObservedHandrailsNo Damages ObservedEngine CompartmentNo Damages ObservedOil DipstickGood Level / Good ColorColant LevelLow LevelSuspensionLeaf Spring - No Damages ObservedAxlesNo Damages ObservedFront LightsNo Damages ObservedFront LightsNo Damages ObservedLeft Steer Tire SizeLT 215/8SR16Rear Left Outer Drive TireSee NotesLeft Steer Tire SizeKrokhamaLeft Steer Tire SizeKrokhamaLeft Steer Tire SizeKrokhamaLeft Outer Drive TireSee Notes             | Specifications                   |                                   |
|----------------------------------------------------------------------------------------------------------------------------------------------------------------------------------------------------------------------------------------------------------------------------------------------------------------------------------------------------------------------------------------------------------------------------------------------------------------------------------------------------------------------------------------------------------------------------------------------------------------------------------------------------------------------------------------------------------------------------------------------------------------------------------------------------------------------------------------------------------------------------------------------------------------------------------------------------------------------------------------------------------------------------------|----------------------------------|-----------------------------------|
| ModelNPR-HDDate of Inspection08/30/2023Location of Inspection13443 Freeway Dr, Santa Fe Springs, CA,<br>90670,VINJALC4W169H7000667GVWR14,500 lbsOdometer93,497Engine Hours3,150EMS Warning LightsActive WarningsCab InteriorNo Damages ObservedDriver's SeatNo Damages ObservedPassenger's SeatNo Damages ObservedFloorboardNo Damages ObservedFloorboardNo Damages ObservedRadioYesA/CYesSwitches and ControlsNo Damages ObservedPower MirrorsYesNoNo Damages ObservedMirrorsNo Damages ObservedSteering WheelNo Damages ObservedHandrailsNo Damages ObservedExhaust PipeSingle - No Damages ObservedOil DipstickGood Level / Good ColorCoolant LevelLeaf Spring - No Damages ObservedAxlessNo Damages ObservedFront LightsNo Damages ObservedLeft Steer Tire ConditionSee NotesLeft Steer Tire BrandYokohamaLeft Steer Tire SizeLT 215/SSR16Rear Left Outer Drive Tire<br>ConditionSee Notes           | Year                             | 2017                              |
| NatureNoticeDate of Inspection08/30/2023Location of Inspection13443 Freeway Dr, Santa Fe Springs, CA,<br>90670,VINJALC4W169H7000667GVWR14,500 lbsOdometer93,497Engine Hours3,150EMS Warning LightsActive WarningsCab InteriorNo Damages ObservedDriver's SeatNo Damages ObservedPassenger's SeatNo Damages ObservedFloorboardNo Damages ObservedFloorboardNo Damages ObservedRadioYesA/CYesSwitches and ControlsNo Damages ObservedPower MirrorsNoNoPamages ObservedMirrorsNo Damages ObservedSteering WheelNo Damages ObservedHandrailsNo Damages ObservedEngine CompartmentNo Damages ObservedOil DipstickGood Level / Good ColorCoolant LevelLow LevelSuspensionLeaf Spring - No Damages ObservedFront LightsNo Damages ObservedFront LightsNo Damages ObservedFront LightsNo Damages ObservedFront LightsNo Damages ObservedLeft Steer Tire BrandYokohamaLeft Steer Tire BrandYokohamaLeft Steer Tire SizeLT 215/85R16Rear Left Outer Drive Tire<br>ConditionSee Notes                                                       | Make                             | Isuzu                             |
| Location of Inspection13443 Freeway Dr, Santa Fe Springs, CA,<br>90670,VINJALC4W169H7000667GVWR14,500 lbsOdometer93,497Engine Hours3,150EMS Warning LightsActive WarningsCab InteriorNo Damages ObservedDriver's SeatNo Damages ObservedPassenger's SeatNo Damages ObservedFloorboardNo Damages ObservedFloorboardNo Damages ObservedFloorboardNo Damages ObservedRadioYesA/CYesSwitches and ControlsNo Damages ObservedPower MirrorsNoHeated MirrorsYesSteering WheelNo Damages ObservedHandrailsNo Damages ObservedEngine CompartmentNo Damages ObservedOil DipstickGood Level / Good ColorCoolant LevelLow LevelSuspensionLeaf Spring - No Damages ObservedAxlesNo Damages ObservedFront LightsNo Damages ObservedFront LightsNo Damages ObservedEngine CompartmentNo Damages ObservedAxlesNo Damages ObservedEriont LightsNo Damages ObservedFront LightsNo Damages ObservedLeft Steer Tire ConditionSee NotesLeft Steer Tire BrandYokoharmaLeft Steer Tire SizeLT 215/8SR16Rear Left Outer Drive Tire<br>ConditionSee Notes | Model                            | NPR-HD                            |
| 90670,VINJALC4W169H7000667GVWR14,500 lbsOdometer93,497Engine Hours3,150EMS Warning LightsActive WarningsCab InteriorNo Damages ObservedDriver's SeatNo Damages ObservedPassenger's SeatNo Damages ObservedFloorboardNo Damages ObservedFloorboardNo Damages ObservedRadioYesA/CYesSwitches and ControlsNo Damages ObservedPower MirrorsNoNoPanages ObservedSteering WheelNo Damages ObservedHandrailsNo Damages ObservedExhaust PipeSingle - No Damages ObservedExhaust PipeSingle - No Damages ObservedGoolan LevelLow LevelSuspensionLeaf Spring - No Damages ObservedAlesNo Damages ObservedEngine CompartmentNo Damages ObservedGil DipstickGood Level / Good ColorColant LevelNo Damages ObservedArlesNo Damages ObservedFront LightsNo Damages ObservedAklesNo Damages ObservedAklesNo Damages ObservedErf Steer Tire GrandYokoharnaLeft Steer Tire BrandYokoharnaLeft Steer Tire SizeLT 215/85R16Rear Light Outer Drive Tire<br>ConditionSee Notes                                                                        | Date of Inspection               | 08/30/2023                        |
| GWWR14,500 lbsOdometer93,497Engine Hours3,150EMS Warning LightsActive WarningsCab InteriorNo Damages ObservedDriver's SeatNo Damages ObservedPassenger's SeatNo Damages ObservedPransmission TypeAutomaticPedalsNo Damages ObservedFloorboardNo Damages ObservedRadioYesA/CYesSwitches and ControlsNo Damages ObservedPower MirrorsNoHeated MirrorsYesSteering WheelNo Damages ObservedMirrorsNo Damages ObservedStepsNo Damages ObservedMirrorsNo Damages ObservedMirrorsNo Damages ObservedStepsNo Damages ObservedExhaust PipeSingle - No Damages ObservedEngine CompartmentNo Damages ObservedOil DipstickGood Level / Good ColorCoolant LevelLow LevelSuspensionLeaf Spring - No Damages ObservedAxlesNo Damages ObservedFront LightsNo Damages ObservedRear LightsNo Damages ObservedLeft Steer Tire ConditionSee NotesLeft Steer Tire SizeLT 215/85R16Rear Left Outer Drive Tire<br>ConditionSee Notes                                                                                                                    | Location of Inspection           |                                   |
| Odometer93,497Engine Hours3,150EMS Warning LightsActive WarningsCab InteriorNo Damages ObservedDriver's SeatNo Damages ObservedPassenger's SeatNo Damages ObservedTransmission TypeAutomaticPedalsNo Damages ObservedFloorboardNo Damages ObservedRadioYesA/CYesSwitches and ControlsNo Damages ObservedPower MirrorsNoHeated MirrorsYesSteering WheelNo Damages ObservedMirrorsNo Damages ObservedStepsNo Damages ObservedExhaust PipeSingle - No Damages ObservedEngine CompartmentNo Damages ObservedOil DipstickGood Level / Good ColorCoolant LevelLow LevelSuspensionLeaf Spring - No Damages ObservedArkesNo Damages ObservedFront LightsNo Damages ObservedLeft Steer Tire ConditionSee NotesLeft Steer Tire BrandYokohamaLeft Steer Tire SizeLT 215/85R16Rear Left Outer Drive Tire<br>ConditionSee Notes                                                                                                                                                                                                               | VIN                              | JALC4W169H7000667                 |
| Engine Hours3,150Engine Hours3,150EMS Warning LightsActive WarningsCab InteriorNo Damages ObservedPassenger's SeatNo Damages ObservedPassenger's SeatNo Damages ObservedTransmission TypeAutomaticPedalsNo Damages ObservedFloorboardNo Damages ObservedRadioYesA/CYesSwitches and ControlsNo Damages ObservedPower MirrorsNoHeated MirrorsYesSteering WheelNo Damages ObservedMirrorsNo Damages ObservedStepsNo Damages ObservedHandrailsNo Damages ObservedEngine CompartmentNo Damages ObservedOil DipstickGood Level / Good ColorCoolant LevelLow LevelSuspensionLeaf Spring - No Damages ObservedAxlesNo Damages ObservedFront LightsNo Damages ObservedLeft Steer Tire ConditionSee NotesLeft Steer Tire BrandYokohamaLeft Steer Tire SizeLT 215/85R16Rear Left Outer Drive Tire<br>ConditionSee Notes                                                                                                                                                                                                                     | GVWR                             | 14,500 lbs                        |
| EMS Warning LightsActive WarningsCab InteriorNo Damages ObservedDriver's SeatNo Damages ObservedPassenger's SeatNo Damages ObservedTransmission TypeAutomaticPedalsNo Damages ObservedFloorboardNo Damages ObservedRadioYesA/CYesSwitches and ControlsNo Damages ObservedPetering WheelNo Damages ObservedMirrorsNo Damages ObservedSteering WheelNo Damages ObservedHandrailsNo Damages ObservedExhaust PipeSingle - No Damages ObservedEngine CompartmentNo Damages ObservedOil DipstickGood Level / Good ColorCoolant LevelLow LevelSuspensionLeaf Spring - No Damages ObservedAxlesNo Damages ObservedFront LightsNo Damages ObservedLeft Steer Tire ConditionSee NotesLeft Steer Tire SizeLT 215/85R16Rear Left Outer Drive Tire<br>ConditionSee Notes                                                                                                                                                                                                                                                                      | Odometer                         | 93,497                            |
| Cab InteriorNo Damages ObservedDriver's SeatNo Damages ObservedPassenger's SeatNo Damages ObservedTransmission TypeAutomaticPedalsNo Damages ObservedFloorboardNo Damages ObservedRadioYesA/CYesSwitches and ControlsNo Damages ObservedPower MirrorsNoHeated MirrorsYesSteering WheelNo Damages ObservedMirrorsNo Damages ObservedStepsNo Damages ObservedHandrailsNo Damages ObservedEngine CompartmentNo Damages ObservedOil DipstickGood Level / Good ColorCoolant LevelLow LevelSuspensionLeaf Spring - No Damages ObservedAxlesNo Damages ObservedFront LightsNo Damages ObservedLeft Steer Tire ConditionSee NotesLeft Steer Tire SizeLT 215/85R16Rear Left Outer Drive Tire<br>ConditionSee Notes                                                                                                                                                                                                                                                                                                                        | Engine Hours                     | 3,150                             |
| Driver's SeatNo Damages ObservedPassenger's SeatNo Damages ObservedTransmission TypeAutomaticPedalsNo Damages ObservedFloorboardNo Damages ObservedRadioYesA/CYesSwitches and ControlsNo Damages ObservedPower MirrorsNoHeated MirrorsYesSteering WheelNo Damages ObservedMirrorsNo Damages ObservedStepsNo Damages ObservedHandrailsNo Damages ObservedExhaust PipeSingle - No Damages ObservedOil DipstickGood Level / Good ColorColant LevelLow LevelSuspensionLeaf Spring - No Damages ObservedAxlesNo Damages ObservedFront LightsNo Damages ObservedLeft Steer Tire ConditionSee NotesLeft Steer Tire SizeLT 215/85R16Rear Left Outer Drive Tire<br>ConditionSee Notes                                                                                                                                                                                                                                                                                                                                                     | EMS Warning Lights               | Active Warnings                   |
| Passenger's SeatNo Damages ObservedTransmission TypeAutomaticPedalsNo Damages ObservedFloorboardNo Damages ObservedRadioYesA/CYesSwitches and ControlsNo Damages ObservedPower MirrorsNoHeated MirrorsYesSteering WheelNo Damages ObservedMirrorsNo Damages ObservedStepsNo Damages ObservedHandrailsNo Damages ObservedEngine CompartmentNo Damages ObservedOil DipstickGood Level / Good ColorCoolant LevelLow LevelSuspensionLeaf Spring - No Damages ObservedArlesNo Damages ObservedFront LightsNo Damages ObservedLeft Steer Tire ConditionSee NotesLeft Steer Tire BrandYokohamaLeft Steer Tire SizeLT 215/85R16Rear Left Outer Drive Tire<br>ConditionSee Notes                                                                                                                                                                                                                                                                                                                                                          | Cab Interior                     | No Damages Observed               |
| Transmission TypeAutomaticPedalsNo Damages ObservedFloorboardNo Damages ObservedRadioYesA/CYesSwitches and ControlsNo Damages ObservedPower MirrorsNoHeated MirrorsYesSteering WheelNo Damages ObservedMirrorsNo Damages ObservedMirrorsNo Damages ObservedStepsNo Damages ObservedExhaust PipeSingle - No Damages ObservedEngine CompartmentNo Damages ObservedOil DipstickGood Level / Good ColorCoolant LevelLow LevelSuspensionLeaf Spring - No Damages ObservedFront LightsNo Damages ObservedFront LightsNo Damages ObservedLeft Steer Tire BrandYokohamaLeft Steer Tire SizeLT 215/85R16Rear Left Outer Drive Tire<br>ConditionSee Notes                                                                                                                                                                                                                                                                                                                                                                                  | Driver's Seat                    | No Damages Observed               |
| PedalsNo Damages ObservedFloorboardNo Damages ObservedRadioYesA/CYesSwitches and ControlsNo Damages ObservedPower MirrorsNoHeated MirrorsYesSteering WheelNo Damages ObservedMirrorsNo Damages ObservedStepsNo Damages ObservedStepsNo Damages ObservedExhaust PipeSingle - No Damages ObservedEngine CompartmentNo Damages ObservedOil DipstickGood Level / Good ColorCoolant LevelLow LevelSuspensionLeaf Spring - No Damages ObservedFront LightsNo Damages ObservedLeft Steer Tire ConditionSee NotesLeft Steer Tire BrandYokohamaLeft Steer Tire SizeLT 215/85R16Rear Left Outer Drive Tire<br>ConditionSee Notes                                                                                                                                                                                                                                                                                                                                                                                                           | Passenger's Seat                 | No Damages Observed               |
| FloorboardNo Damages ObservedRadioYesA/CYesSwitches and ControlsNo Damages ObservedPower MirrorsNoHeated MirrorsYesSteering WheelNo Damages ObservedMirrorsNo Damages ObservedMirrorsNo Damages ObservedStepsNo Damages ObservedHandrailsNo Damages ObservedExhaust PipeSingle - No Damages ObservedEngine CompartmentNo Damages ObservedOil DipstickGood Level / Good ColorCoolant LevelLow LevelSuspensionLeaf Spring - No Damages ObservedAxlesNo Damages ObservedFront LightsNo Damages ObservedLeft Steer Tire ConditionSee NotesLeft Steer Tire BrandYokohamaLeft Steer Tire SizeLT 215/85R16Rear Left Outer Drive Tire<br>ConditionSee Notes                                                                                                                                                                                                                                                                                                                                                                              | Transmission Type                | Automatic                         |
| RadioYesA/CYesSwitches and ControlsNo Damages ObservedPower MirrorsNoHeated MirrorsYesSteering WheelNo Damages ObservedMirrorsNo Damages ObservedMirrorsNo Damages ObservedStepsNo Damages ObservedHandrailsNo Damages ObservedExhaust PipeSingle - No Damages ObservedEngine CompartmentNo Damages ObservedOil DipstickGood Level / Good ColorCoolant LevelLow LevelSuspensionLeaf Spring - No Damages ObservedAxlesNo Damages ObservedFront LightsNo Damages ObservedLeft Steer Tire ConditionSee NotesLeft Steer Tire BrandYokohamaLeft Steer Tire SizeLT 215/85R16Rear Left Outer Drive Tire<br>ConditionSee Notes                                                                                                                                                                                                                                                                                                                                                                                                           | Pedals                           | No Damages Observed               |
| A/CYesSwitches and ControlsNo Damages ObservedPower MirrorsNoHeated MirrorsYesSteering WheelNo Damages ObservedMirrorsNo Damages ObservedStepsNo Damages ObservedStepsNo Damages ObservedHandrailsNo Damages ObservedExhaust PipeSingle - No Damages ObservedEngine CompartmentNo Damages ObservedOil DipstickGood Level / Good ColorCoolant LevelLow LevelSuspensionLeaf Spring - No Damages ObservedArlesNo Damages ObservedFront LightsNo Damages ObservedLeft Steer Tire ConditionSee NotesLeft Steer Tire BrandYokohamaLeft Steer Tire SizeLT 215/85R16Rear Left Outer Drive Tire<br>ConditionSee Notes                                                                                                                                                                                                                                                                                                                                                                                                                     | Floorboard                       | No Damages Observed               |
| Switches and ControlsNo Damages ObservedPower MirrorsNoHeated MirrorsYesSteering WheelNo Damages ObservedMirrorsNo Damages ObservedStepsNo Damages ObservedHandrailsNo Damages ObservedExhaust PipeSingle - No Damages ObservedEngine CompartmentNo Damages ObservedOil DipstickGood Level / Good ColorCoolant LevelLow LevelSuspensionLeaf Spring - No Damages ObservedAxlesNo Damages ObservedFront LightsNo Damages ObservedLeft Steer Tire ConditionSee NotesLeft Steer Tire SizeLT 215/85R16Rear Left Outer Drive Tire<br>ConditionSee Notes                                                                                                                                                                                                                                                                                                                                                                                                                                                                                | Radio                            | Yes                               |
| Power MirrorsNoHeated MirrorsYesSteering WheelNo Damages ObservedMirrorsNo Damages ObservedStepsNo Damages ObservedHandrailsNo Damages ObservedExhaust PipeSingle - No Damages ObservedEngine CompartmentNo Damages ObservedOil DipstickGood Level / Good ColorCoolant LevelLow LevelSuspensionLeaf Spring - No Damages ObservedFront LightsNo Damages ObservedRear LightsNo Damages ObservedLeft Steer Tire BrandYokohamaLeft Steer Tire SizeLT 215/85R16Rear Left Outer Drive Tire<br>ConditionSee Notes                                                                                                                                                                                                                                                                                                                                                                                                                                                                                                                       | A/C                              | Yes                               |
| Heated MirrorsYesSteering WheelNo Damages ObservedMirrorsNo Damages ObservedStepsNo Damages ObservedHandrailsNo Damages ObservedExhaust PipeSingle - No Damages ObservedEngine CompartmentNo Damages ObservedOil DipstickGood Level / Good ColorCoolant LevelLow LevelSuspensionLeaf Spring - No Damages ObservedAxlesNo Damages ObservedFront LightsNo Damages ObservedLeft Steer Tire ConditionSee NotesLeft Steer Tire SizeLT 215/85R16Rear Left Outer Drive Tire<br>ConditionSee Notes                                                                                                                                                                                                                                                                                                                                                                                                                                                                                                                                       | Switches and Controls            | No Damages Observed               |
| Steering WheelNo Damages ObservedMirrorsNo Damages ObservedStepsNo Damages ObservedHandrailsNo Damages ObservedExhaust PipeSingle - No Damages ObservedEngine CompartmentNo Damages ObservedOil DipstickGood Level / Good ColorCoolant LevelLow LevelSuspensionLeaf Spring - No Damages ObservedAxlesNo Damages ObservedFront LightsNo Damages ObservedRear LightsNo Damages ObservedLeft Steer Tire GonditionSee NotesLeft Steer Tire SizeLT 215/85R16Rear Left Outer Drive Tire<br>ConditionSee Notes                                                                                                                                                                                                                                                                                                                                                                                                                                                                                                                          | Power Mirrors                    | No                                |
| MirrorsNo Damages ObservedStepsNo Damages ObservedHandrailsNo Damages ObservedExhaust PipeSingle - No Damages ObservedEngine CompartmentNo Damages ObservedOil DipstickGood Level / Good ColorCoolant LevelLow LevelSuspensionLeaf Spring - No Damages ObservedAxlesNo Damages ObservedFront LightsNo Damages ObservedRear LightsNo Damages ObservedLeft Steer Tire ConditionSee NotesLeft Steer Tire SizeLT 215/85R16Rear Left Outer Drive Tire<br>ConditionSee Notes                                                                                                                                                                                                                                                                                                                                                                                                                                                                                                                                                           | Heated Mirrors                   | Yes                               |
| StepsNo Damages ObservedHandrailsNo Damages ObservedExhaust PipeSingle - No Damages ObservedEngine CompartmentNo Damages ObservedOil DipstickGood Level / Good ColorCoolant LevelLow LevelSuspensionLeaf Spring - No Damages ObservedAxlesNo Damages ObservedFront LightsNo Damages ObservedRear LightsNo Damages ObservedLeft Steer Tire ConditionSee NotesLeft Steer Tire SizeLT 215/85R16Rear Left Outer Drive Tire<br>ConditionSee Notes                                                                                                                                                                                                                                                                                                                                                                                                                                                                                                                                                                                     | Steering Wheel                   | No Damages Observed               |
| HandrailsNo Damages ObservedExhaust PipeSingle - No Damages ObservedEngine CompartmentNo Damages ObservedOil DipstickGood Level / Good ColorCoolant LevelLow LevelSuspensionLeaf Spring - No Damages ObservedAxlesNo Damages ObservedFront LightsNo Damages ObservedRear LightsNo Damages ObservedLeft Steer Tire ConditionSee NotesLeft Steer Tire SizeLT 215/85R16Rear Left Outer Drive Tire<br>ConditionSee Notes                                                                                                                                                                                                                                                                                                                                                                                                                                                                                                                                                                                                             | Mirrors                          | No Damages Observed               |
| Exhaust PipeSingle - No Damages ObservedEngine CompartmentNo Damages ObservedOil DipstickGood Level / Good ColorCoolant LevelLow LevelSuspensionLeaf Spring - No Damages ObservedAxlesNo Damages ObservedFront LightsNo Damages ObservedRear LightsNo Damages ObservedLeft Steer Tire ConditionSee NotesLeft Steer Tire SizeLT 215/85R16Rear Left Outer Drive Tire<br>ConditionSee Notes                                                                                                                                                                                                                                                                                                                                                                                                                                                                                                                                                                                                                                         | Steps                            | No Damages Observed               |
| Engine CompartmentNo Damages ObservedOil DipstickGood Level / Good ColorCoolant LevelLow LevelSuspensionLeaf Spring - No Damages ObservedAxlesNo Damages ObservedFront LightsNo Damages ObservedRear LightsNo Damages ObservedLeft Steer Tire ConditionSee NotesLeft Steer Tire SizeLT 215/85R16Rear Left Outer Drive Tire<br>ConditionSee Notes                                                                                                                                                                                                                                                                                                                                                                                                                                                                                                                                                                                                                                                                                 | Handrails                        | No Damages Observed               |
| Oil DipstickGood Level / Good ColorCoolant LevelLow LevelSuspensionLeaf Spring - No Damages ObservedAxlesNo Damages ObservedFront LightsNo Damages ObservedRear LightsNo Damages ObservedLeft Steer Tire ConditionSee NotesLeft Steer Tire BrandYokohamaLeft Steer Tire SizeLT 215/85R16Rear Left Outer Drive Tire<br>ConditionSee Notes                                                                                                                                                                                                                                                                                                                                                                                                                                                                                                                                                                                                                                                                                         | Exhaust Pipe                     | Single - No Damages Observed      |
| Coolant LevelLow LevelSuspensionLeaf Spring - No Damages ObservedAxlesNo Damages ObservedFront LightsNo Damages ObservedRear LightsNo Damages ObservedLeft Steer Tire ConditionSee NotesLeft Steer Tire BrandYokohamaLeft Steer Tire SizeLT 215/85R16Rear Left Outer Drive Tire<br>ConditionSee Notes                                                                                                                                                                                                                                                                                                                                                                                                                                                                                                                                                                                                                                                                                                                            | Engine Compartment               | No Damages Observed               |
| SuspensionLeaf Spring - No Damages ObservedAxlesNo Damages ObservedFront LightsNo Damages ObservedRear LightsNo Damages ObservedLeft Steer Tire ConditionSee NotesLeft Steer Tire BrandYokohamaLeft Steer Tire SizeLT 215/85R16Rear Left Outer Drive Tire<br>ConditionSee Notes                                                                                                                                                                                                                                                                                                                                                                                                                                                                                                                                                                                                                                                                                                                                                  | Oil Dipstick                     | Good Level / Good Color           |
| AxlesNo Damages ObservedFront LightsNo Damages ObservedRear LightsNo Damages ObservedLeft Steer Tire ConditionSee NotesLeft Steer Tire BrandYokohamaLeft Steer Tire SizeLT 215/85R16Rear Left Outer Drive Tire<br>ConditionSee Notes                                                                                                                                                                                                                                                                                                                                                                                                                                                                                                                                                                                                                                                                                                                                                                                             | Coolant Level                    | Low Level                         |
| Front LightsNo Damages ObservedRear LightsNo Damages ObservedLeft Steer Tire ConditionSee NotesLeft Steer Tire BrandYokohamaLeft Steer Tire SizeLT 215/85R16Rear Left Outer Drive Tire<br>ConditionSee Notes                                                                                                                                                                                                                                                                                                                                                                                                                                                                                                                                                                                                                                                                                                                                                                                                                     | Suspension                       | Leaf Spring - No Damages Observed |
| Rear LightsNo Damages ObservedLeft Steer Tire ConditionSee NotesLeft Steer Tire BrandYokohamaLeft Steer Tire SizeLT 215/85R16Rear Left Outer Drive Tire<br>ConditionSee Notes                                                                                                                                                                                                                                                                                                                                                                                                                                                                                                                                                                                                                                                                                                                                                                                                                                                    | Axles                            | No Damages Observed               |
| Left Steer Tire ConditionSee NotesLeft Steer Tire BrandYokohamaLeft Steer Tire SizeLT 215/85R16Rear Left Outer Drive Tire<br>ConditionSee Notes                                                                                                                                                                                                                                                                                                                                                                                                                                                                                                                                                                                                                                                                                                                                                                                                                                                                                  | Front Lights                     | No Damages Observed               |
| Left Steer Tire BrandYokohamaLeft Steer Tire SizeLT 215/85R16Rear Left Outer Drive Tire<br>ConditionSee Notes                                                                                                                                                                                                                                                                                                                                                                                                                                                                                                                                                                                                                                                                                                                                                                                                                                                                                                                    | Rear Lights                      | No Damages Observed               |
| Left Steer Tire Size     LT 215/85R16       Rear Left Outer Drive Tire Condition     See Notes                                                                                                                                                                                                                                                                                                                                                                                                                                                                                                                                                                                                                                                                                                                                                                                                                                                                                                                                   | Left Steer Tire Condition        | See Notes                         |
| Rear Left Outer Drive Tire See Notes<br>Condition                                                                                                                                                                                                                                                                                                                                                                                                                                                                                                                                                                                                                                                                                                                                                                                                                                                                                                                                                                                | Left Steer Tire Brand            | Yokohama                          |
| Condition                                                                                                                                                                                                                                                                                                                                                                                                                                                                                                                                                                                                                                                                                                                                                                                                                                                                                                                                                                                                                        | Left Steer Tire Size             | LT 215/85R16                      |
| Rear Left Outer Drive Tire Brand Yokohama                                                                                                                                                                                                                                                                                                                                                                                                                                                                                                                                                                                                                                                                                                                                                                                                                                                                                                                                                                                        |                                  | See Notes                         |
|                                                                                                                                                                                                                                                                                                                                                                                                                                                                                                                                                                                                                                                                                                                                                                                                                                                                                                                                                                                                                                  | Rear Left Outer Drive Tire Brand | Yokohama                          |

#### Notes / Description

The Engine Information was obtained from a VIN-Decoding software.

Aspen Field Services
Job #: 59653 / VIN: JALC4W169H7000667

| Rear Left Outer Drive Tire Size          | LT 215/85R16                     |
|------------------------------------------|----------------------------------|
| Rear Left Inner Drive Tire<br>Condition  | No Damages Observed              |
| Right Steer Tire Condition               | See Notes                        |
| Right Steer Tire Brand                   | Yokohama                         |
| Right Steer Tire Size                    | LT 215/85R16                     |
| Rear Right Outer Drive Tire<br>Condition | See Notes                        |
| Rear Right Outer Drive Tire<br>Brand     | Yokohama                         |
| Rear Right Outer Drive Tire Size         | LT 215/85R16                     |
| Rear Right Inner Drive Tire<br>Condition | No Damages Observed              |
| Axle Information                         | GAWR F: 5,360 lbs / R: 9,880 lbs |
| Transmission Information                 | Could Not Be Located             |
| Engine Information                       | 5.2L Isuzu In-Line I1B - 4HK1TC  |

| Visible Damages             |                                                                        |
|-----------------------------|------------------------------------------------------------------------|
| Top Edge                    | The top edge of the box is dented on the right.                        |
| Right Corner                | The lower right corner on the box is dented.                           |
| Fuel Filter Warning         | There is a warning of water separator on the dash for the fuel filter. |
| Windshield                  | The glass is cracked.                                                  |
| Coolant                     | The coolant is low in the reservoir.                                   |
| Left Steer Tire             | The tire is wearing on the outside shoulder.                           |
| Right Steer Tire            | The tire is wearing on the shoulders.                                  |
| Rear Right Outer Drive Tire | The tire has a cut on the sidewall.                                    |
| Rear Left Outer Drive Tire  | The tire is low on air pressure.                                       |