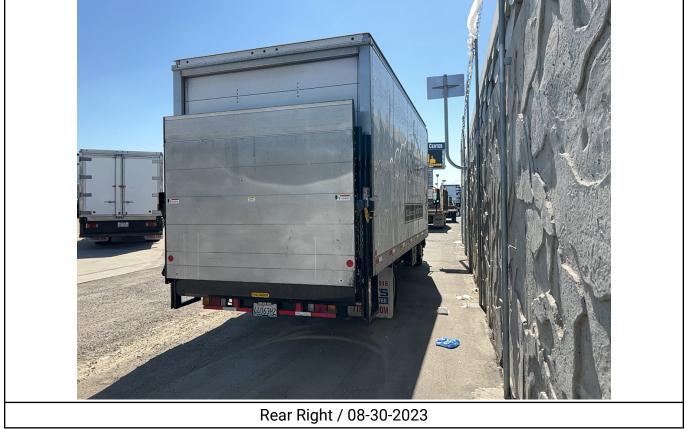

| Visible Damages             |                                                                        |
|-----------------------------|------------------------------------------------------------------------|
| Top Edge                    | The top edge of the box is dented on the right.                        |
| Right Corner                | The lower right corner on the box is dented.                           |
| Fuel Filter Warning         | There is a warning of water separator on the dash for the fuel filter. |
| Windshield                  | The glass is cracked.                                                  |
| Coolant                     | The coolant is low in the reservoir.                                   |
| Left Steer Tire             | The tire is wearing on the outside shoulder.                           |
| Right Steer Tire            | The tire is wearing on the shoulders.                                  |
| Rear Right Outer Drive Tire | The tire has a cut on the sidewall.                                    |
| Rear Left Outer Drive Tire  | The tire is low on air pressure.                                       |

Rear Right Outer Drive Tire Condition / Rear Right Inner Drive Tire Condition / 08-30-2023

Rear Right Outer Drive Tire Brand / 08-30-2023

Rear Left Outer Drive Tire Condition / 08-30-2023

Rear Left Outer Drive Tire Brand / 08-30-2023