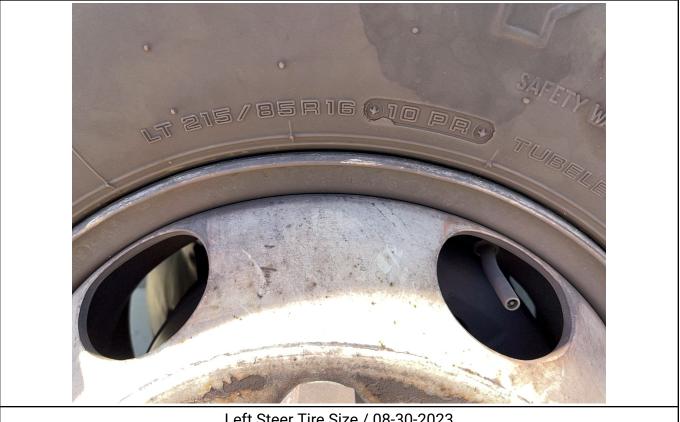

#### GENERAL TRUCK BODY 18' VAN BODY WITH PALFINGER ILM-20 RAIL GATE, DIESEL 2017 - ISUZU NPR-HD / LA122243 NATIONAL OFFICE LIQUIDATORS, LLC

| Year2017MakeIsuzuModelNPR-HDDate of Inspection08/30/2023Location of Inspection13443 Freeway Dr, Santa Fe Springs, CA, 90670,VINJALC4W169H7000667GVWR14,500 lbsOdometer93,497Engine Hours3,150EMS Warning LightsActive WarningsCab InteriorNo Damages ObservedDriver's SeatNo Damages ObservedPassenger's SeatNo Damages ObservedFloorboardNo Damages ObservedFloorboardNo Damages ObservedRadioYesA/CYesSwitches and ControlsNo Damages ObservedPower MirrorsNo Damages ObservedMirrorsNo Damages ObservedMirrorsNo Damages ObservedSteering WheelNo Damages ObservedHandrailsNo Damages ObservedEngine CompartmentNo Damages ObservedOil DipstickGood Level / Good ColorColant LevelLow LevelSuspensionLeaf Spring - No Damages ObservedAxlesNo Damages ObservedFront LightsNo Damages ObservedFront LightsNo Damages ObservedLeft Steer Tire SizeLT 215/8SR16Rear Left Outer Drive TireSee NotesLeft Steer Tire SizeKrokhamaLeft Steer Tire SizeKrokhamaLeft Steer Tire SizeKrokhamaLeft Outer Drive TireSee Notes             | Specifications                   |                                   |
|----------------------------------------------------------------------------------------------------------------------------------------------------------------------------------------------------------------------------------------------------------------------------------------------------------------------------------------------------------------------------------------------------------------------------------------------------------------------------------------------------------------------------------------------------------------------------------------------------------------------------------------------------------------------------------------------------------------------------------------------------------------------------------------------------------------------------------------------------------------------------------------------------------------------------------------------------------------------------------------------------------------------------------|----------------------------------|-----------------------------------|
| ModelNPR-HDDate of Inspection08/30/2023Location of Inspection13443 Freeway Dr, Santa Fe Springs, CA,<br>90670,VINJALC4W169H7000667GVWR14,500 lbsOdometer93,497Engine Hours3,150EMS Warning LightsActive WarningsCab InteriorNo Damages ObservedDriver's SeatNo Damages ObservedPassenger's SeatNo Damages ObservedFloorboardNo Damages ObservedFloorboardNo Damages ObservedRadioYesA/CYesSwitches and ControlsNo Damages ObservedPower MirrorsYesNoNo Damages ObservedMirrorsNo Damages ObservedSteering WheelNo Damages ObservedHandrailsNo Damages ObservedExhaust PipeSingle - No Damages ObservedOil DipstickGood Level / Good ColorCoolant LevelLeaf Spring - No Damages ObservedAxlessNo Damages ObservedFront LightsNo Damages ObservedLeft Steer Tire ConditionSee NotesLeft Steer Tire BrandYokohamaLeft Steer Tire SizeLT 215/SSR16Rear Left Outer Drive Tire<br>ConditionSee Notes           | Year                             | 2017                              |
| NatureNoticeDate of Inspection08/30/2023Location of Inspection13443 Freeway Dr, Santa Fe Springs, CA,<br>90670,VINJALC4W169H7000667GVWR14,500 lbsOdometer93,497Engine Hours3,150EMS Warning LightsActive WarningsCab InteriorNo Damages ObservedDriver's SeatNo Damages ObservedPassenger's SeatNo Damages ObservedFloorboardNo Damages ObservedFloorboardNo Damages ObservedRadioYesA/CYesSwitches and ControlsNo Damages ObservedPower MirrorsNoNoPamages ObservedMirrorsNo Damages ObservedSteering WheelNo Damages ObservedHandrailsNo Damages ObservedEngine CompartmentNo Damages ObservedOil DipstickGood Level / Good ColorCoolant LevelLow LevelSuspensionLeaf Spring - No Damages ObservedFront LightsNo Damages ObservedFront LightsNo Damages ObservedFront LightsNo Damages ObservedFront LightsNo Damages ObservedLeft Steer Tire BrandYokohamaLeft Steer Tire BrandYokohamaLeft Steer Tire SizeLT 215/85R16Rear Left Outer Drive Tire<br>ConditionSee Notes                                                       | Make                             | Isuzu                             |
| Location of Inspection13443 Freeway Dr, Santa Fe Springs, CA,<br>90670,VINJALC4W169H7000667GVWR14,500 lbsOdometer93,497Engine Hours3,150EMS Warning LightsActive WarningsCab InteriorNo Damages ObservedDriver's SeatNo Damages ObservedPassenger's SeatNo Damages ObservedFloorboardNo Damages ObservedFloorboardNo Damages ObservedFloorboardNo Damages ObservedRadioYesA/CYesSwitches and ControlsNo Damages ObservedPower MirrorsNoHeated MirrorsYesSteering WheelNo Damages ObservedHandrailsNo Damages ObservedEngine CompartmentNo Damages ObservedOil DipstickGood Level / Good ColorCoolant LevelLow LevelSuspensionLeaf Spring - No Damages ObservedAxlesNo Damages ObservedFront LightsNo Damages ObservedFront LightsNo Damages ObservedEngine CompartmentNo Damages ObservedAxlesNo Damages ObservedEriont LightsNo Damages ObservedFront LightsNo Damages ObservedLeft Steer Tire ConditionSee NotesLeft Steer Tire BrandYokoharmaLeft Steer Tire SizeLT 215/8SR16Rear Left Outer Drive Tire<br>ConditionSee Notes | Model                            | NPR-HD                            |
| 90670,VINJALC4W169H7000667GVWR14,500 lbsOdometer93,497Engine Hours3,150EMS Warning LightsActive WarningsCab InteriorNo Damages ObservedDriver's SeatNo Damages ObservedPassenger's SeatNo Damages ObservedFloorboardNo Damages ObservedFloorboardNo Damages ObservedRadioYesA/CYesSwitches and ControlsNo Damages ObservedPower MirrorsNoNoPanages ObservedSteering WheelNo Damages ObservedHandrailsNo Damages ObservedExhaust PipeSingle - No Damages ObservedExhaust PipeSingle - No Damages ObservedGoolan LevelLow LevelSuspensionLeaf Spring - No Damages ObservedAlesNo Damages ObservedEngine CompartmentNo Damages ObservedGil DipstickGood Level / Good ColorColant LevelNo Damages ObservedArlesNo Damages ObservedFront LightsNo Damages ObservedAklesNo Damages ObservedAklesNo Damages ObservedErf Steer Tire GrandYokoharnaLeft Steer Tire BrandYokoharnaLeft Steer Tire SizeLT 215/85R16Rear Light Outer Drive Tire<br>ConditionSee Notes                                                                        | Date of Inspection               | 08/30/2023                        |
| GWWR14,500 lbsOdometer93,497Engine Hours3,150EMS Warning LightsActive WarningsCab InteriorNo Damages ObservedDriver's SeatNo Damages ObservedPassenger's SeatNo Damages ObservedPransmission TypeAutomaticPedalsNo Damages ObservedFloorboardNo Damages ObservedRadioYesA/CYesSwitches and ControlsNo Damages ObservedPower MirrorsNoHeated MirrorsYesSteering WheelNo Damages ObservedMirrorsNo Damages ObservedStepsNo Damages ObservedMirrorsNo Damages ObservedMirrorsNo Damages ObservedStepsNo Damages ObservedExhaust PipeSingle - No Damages ObservedEngine CompartmentNo Damages ObservedOil DipstickGood Level / Good ColorCoolant LevelLow LevelSuspensionLeaf Spring - No Damages ObservedAxlesNo Damages ObservedFront LightsNo Damages ObservedRear LightsNo Damages ObservedLeft Steer Tire ConditionSee NotesLeft Steer Tire SizeLT 215/85R16Rear Left Outer Drive Tire<br>ConditionSee Notes                                                                                                                    | Location of Inspection           |                                   |
| Odometer93,497Engine Hours3,150EMS Warning LightsActive WarningsCab InteriorNo Damages ObservedDriver's SeatNo Damages ObservedPassenger's SeatNo Damages ObservedTransmission TypeAutomaticPedalsNo Damages ObservedFloorboardNo Damages ObservedRadioYesA/CYesSwitches and ControlsNo Damages ObservedPower MirrorsNoHeated MirrorsYesSteering WheelNo Damages ObservedMirrorsNo Damages ObservedStepsNo Damages ObservedExhaust PipeSingle - No Damages ObservedEngine CompartmentNo Damages ObservedOil DipstickGood Level / Good ColorCoolant LevelLow LevelSuspensionLeaf Spring - No Damages ObservedArkesNo Damages ObservedFront LightsNo Damages ObservedLeft Steer Tire ConditionSee NotesLeft Steer Tire BrandYokohamaLeft Steer Tire SizeLT 215/85R16Rear Left Outer Drive Tire<br>ConditionSee Notes                                                                                                                                                                                                               | VIN                              | JALC4W169H7000667                 |
| Engine Hours3,150Engine Hours3,150EMS Warning LightsActive WarningsCab InteriorNo Damages ObservedPassenger's SeatNo Damages ObservedPassenger's SeatNo Damages ObservedTransmission TypeAutomaticPedalsNo Damages ObservedFloorboardNo Damages ObservedRadioYesA/CYesSwitches and ControlsNo Damages ObservedPower MirrorsNoHeated MirrorsYesSteering WheelNo Damages ObservedMirrorsNo Damages ObservedStepsNo Damages ObservedHandrailsNo Damages ObservedEngine CompartmentNo Damages ObservedOil DipstickGood Level / Good ColorCoolant LevelLow LevelSuspensionLeaf Spring - No Damages ObservedAxlesNo Damages ObservedFront LightsNo Damages ObservedLeft Steer Tire ConditionSee NotesLeft Steer Tire BrandYokohamaLeft Steer Tire SizeLT 215/85R16Rear Left Outer Drive Tire<br>ConditionSee Notes                                                                                                                                                                                                                     | GVWR                             | 14,500 lbs                        |
| EMS Warning LightsActive WarningsCab InteriorNo Damages ObservedDriver's SeatNo Damages ObservedPassenger's SeatNo Damages ObservedTransmission TypeAutomaticPedalsNo Damages ObservedFloorboardNo Damages ObservedRadioYesA/CYesSwitches and ControlsNo Damages ObservedPetering WheelNo Damages ObservedMirrorsNo Damages ObservedSteering WheelNo Damages ObservedHandrailsNo Damages ObservedExhaust PipeSingle - No Damages ObservedEngine CompartmentNo Damages ObservedOil DipstickGood Level / Good ColorCoolant LevelLow LevelSuspensionLeaf Spring - No Damages ObservedAxlesNo Damages ObservedFront LightsNo Damages ObservedLeft Steer Tire ConditionSee NotesLeft Steer Tire SizeLT 215/85R16Rear Left Outer Drive Tire<br>ConditionSee Notes                                                                                                                                                                                                                                                                      | Odometer                         | 93,497                            |
| Cab InteriorNo Damages ObservedDriver's SeatNo Damages ObservedPassenger's SeatNo Damages ObservedTransmission TypeAutomaticPedalsNo Damages ObservedFloorboardNo Damages ObservedRadioYesA/CYesSwitches and ControlsNo Damages ObservedPower MirrorsNoHeated MirrorsYesSteering WheelNo Damages ObservedMirrorsNo Damages ObservedStepsNo Damages ObservedHandrailsNo Damages ObservedEngine CompartmentNo Damages ObservedOil DipstickGood Level / Good ColorCoolant LevelLow LevelSuspensionLeaf Spring - No Damages ObservedAxlesNo Damages ObservedFront LightsNo Damages ObservedLeft Steer Tire ConditionSee NotesLeft Steer Tire SizeLT 215/85R16Rear Left Outer Drive Tire<br>ConditionSee Notes                                                                                                                                                                                                                                                                                                                        | Engine Hours                     | 3,150                             |
| Driver's SeatNo Damages ObservedPassenger's SeatNo Damages ObservedTransmission TypeAutomaticPedalsNo Damages ObservedFloorboardNo Damages ObservedRadioYesA/CYesSwitches and ControlsNo Damages ObservedPower MirrorsNoHeated MirrorsYesSteering WheelNo Damages ObservedMirrorsNo Damages ObservedStepsNo Damages ObservedHandrailsNo Damages ObservedExhaust PipeSingle - No Damages ObservedOil DipstickGood Level / Good ColorColant LevelLow LevelSuspensionLeaf Spring - No Damages ObservedAxlesNo Damages ObservedFront LightsNo Damages ObservedLeft Steer Tire ConditionSee NotesLeft Steer Tire SizeLT 215/85R16Rear Left Outer Drive Tire<br>ConditionSee Notes                                                                                                                                                                                                                                                                                                                                                     | EMS Warning Lights               | Active Warnings                   |
| Passenger's SeatNo Damages ObservedTransmission TypeAutomaticPedalsNo Damages ObservedFloorboardNo Damages ObservedRadioYesA/CYesSwitches and ControlsNo Damages ObservedPower MirrorsNoHeated MirrorsYesSteering WheelNo Damages ObservedMirrorsNo Damages ObservedStepsNo Damages ObservedHandrailsNo Damages ObservedEngine CompartmentNo Damages ObservedOil DipstickGood Level / Good ColorCoolant LevelLow LevelSuspensionLeaf Spring - No Damages ObservedArlesNo Damages ObservedFront LightsNo Damages ObservedLeft Steer Tire ConditionSee NotesLeft Steer Tire BrandYokohamaLeft Steer Tire SizeLT 215/85R16Rear Left Outer Drive Tire<br>ConditionSee Notes                                                                                                                                                                                                                                                                                                                                                          | Cab Interior                     | No Damages Observed               |
| Transmission TypeAutomaticPedalsNo Damages ObservedFloorboardNo Damages ObservedRadioYesA/CYesSwitches and ControlsNo Damages ObservedPower MirrorsNoHeated MirrorsYesSteering WheelNo Damages ObservedMirrorsNo Damages ObservedMirrorsNo Damages ObservedStepsNo Damages ObservedExhaust PipeSingle - No Damages ObservedEngine CompartmentNo Damages ObservedOil DipstickGood Level / Good ColorCoolant LevelLow LevelSuspensionLeaf Spring - No Damages ObservedFront LightsNo Damages ObservedFront LightsNo Damages ObservedLeft Steer Tire BrandYokohamaLeft Steer Tire SizeLT 215/85R16Rear Left Outer Drive Tire<br>ConditionSee Notes                                                                                                                                                                                                                                                                                                                                                                                  | Driver's Seat                    | No Damages Observed               |
| PedalsNo Damages ObservedFloorboardNo Damages ObservedRadioYesA/CYesSwitches and ControlsNo Damages ObservedPower MirrorsNoHeated MirrorsYesSteering WheelNo Damages ObservedMirrorsNo Damages ObservedStepsNo Damages ObservedStepsNo Damages ObservedExhaust PipeSingle - No Damages ObservedEngine CompartmentNo Damages ObservedOil DipstickGood Level / Good ColorCoolant LevelLow LevelSuspensionLeaf Spring - No Damages ObservedFront LightsNo Damages ObservedLeft Steer Tire ConditionSee NotesLeft Steer Tire BrandYokohamaLeft Steer Tire SizeLT 215/85R16Rear Left Outer Drive Tire<br>ConditionSee Notes                                                                                                                                                                                                                                                                                                                                                                                                           | Passenger's Seat                 | No Damages Observed               |
| FloorboardNo Damages ObservedRadioYesA/CYesSwitches and ControlsNo Damages ObservedPower MirrorsNoHeated MirrorsYesSteering WheelNo Damages ObservedMirrorsNo Damages ObservedMirrorsNo Damages ObservedStepsNo Damages ObservedHandrailsNo Damages ObservedExhaust PipeSingle - No Damages ObservedEngine CompartmentNo Damages ObservedOil DipstickGood Level / Good ColorCoolant LevelLow LevelSuspensionLeaf Spring - No Damages ObservedAxlesNo Damages ObservedFront LightsNo Damages ObservedLeft Steer Tire ConditionSee NotesLeft Steer Tire BrandYokohamaLeft Steer Tire SizeLT 215/85R16Rear Left Outer Drive Tire<br>ConditionSee Notes                                                                                                                                                                                                                                                                                                                                                                              | Transmission Type                | Automatic                         |
| RadioYesA/CYesSwitches and ControlsNo Damages ObservedPower MirrorsNoHeated MirrorsYesSteering WheelNo Damages ObservedMirrorsNo Damages ObservedMirrorsNo Damages ObservedStepsNo Damages ObservedHandrailsNo Damages ObservedExhaust PipeSingle - No Damages ObservedEngine CompartmentNo Damages ObservedOil DipstickGood Level / Good ColorCoolant LevelLow LevelSuspensionLeaf Spring - No Damages ObservedAxlesNo Damages ObservedFront LightsNo Damages ObservedLeft Steer Tire ConditionSee NotesLeft Steer Tire BrandYokohamaLeft Steer Tire SizeLT 215/85R16Rear Left Outer Drive Tire<br>ConditionSee Notes                                                                                                                                                                                                                                                                                                                                                                                                           | Pedals                           | No Damages Observed               |
| A/CYesSwitches and ControlsNo Damages ObservedPower MirrorsNoHeated MirrorsYesSteering WheelNo Damages ObservedMirrorsNo Damages ObservedStepsNo Damages ObservedStepsNo Damages ObservedHandrailsNo Damages ObservedExhaust PipeSingle - No Damages ObservedEngine CompartmentNo Damages ObservedOil DipstickGood Level / Good ColorCoolant LevelLow LevelSuspensionLeaf Spring - No Damages ObservedArlesNo Damages ObservedFront LightsNo Damages ObservedLeft Steer Tire ConditionSee NotesLeft Steer Tire BrandYokohamaLeft Steer Tire SizeLT 215/85R16Rear Left Outer Drive Tire<br>ConditionSee Notes                                                                                                                                                                                                                                                                                                                                                                                                                     | Floorboard                       | No Damages Observed               |
| Switches and ControlsNo Damages ObservedPower MirrorsNoHeated MirrorsYesSteering WheelNo Damages ObservedMirrorsNo Damages ObservedStepsNo Damages ObservedHandrailsNo Damages ObservedExhaust PipeSingle - No Damages ObservedEngine CompartmentNo Damages ObservedOil DipstickGood Level / Good ColorCoolant LevelLow LevelSuspensionLeaf Spring - No Damages ObservedAxlesNo Damages ObservedFront LightsNo Damages ObservedLeft Steer Tire ConditionSee NotesLeft Steer Tire SizeLT 215/85R16Rear Left Outer Drive Tire<br>ConditionSee Notes                                                                                                                                                                                                                                                                                                                                                                                                                                                                                | Radio                            | Yes                               |
| Power MirrorsNoHeated MirrorsYesSteering WheelNo Damages ObservedMirrorsNo Damages ObservedStepsNo Damages ObservedHandrailsNo Damages ObservedExhaust PipeSingle - No Damages ObservedEngine CompartmentNo Damages ObservedOil DipstickGood Level / Good ColorCoolant LevelLow LevelSuspensionLeaf Spring - No Damages ObservedFront LightsNo Damages ObservedRear LightsNo Damages ObservedLeft Steer Tire BrandYokohamaLeft Steer Tire SizeLT 215/85R16Rear Left Outer Drive Tire<br>ConditionSee Notes                                                                                                                                                                                                                                                                                                                                                                                                                                                                                                                       | A/C                              | Yes                               |
| Heated MirrorsYesSteering WheelNo Damages ObservedMirrorsNo Damages ObservedStepsNo Damages ObservedHandrailsNo Damages ObservedExhaust PipeSingle - No Damages ObservedEngine CompartmentNo Damages ObservedOil DipstickGood Level / Good ColorCoolant LevelLow LevelSuspensionLeaf Spring - No Damages ObservedAxlesNo Damages ObservedFront LightsNo Damages ObservedLeft Steer Tire ConditionSee NotesLeft Steer Tire SizeLT 215/85R16Rear Left Outer Drive Tire<br>ConditionSee Notes                                                                                                                                                                                                                                                                                                                                                                                                                                                                                                                                       | Switches and Controls            | No Damages Observed               |
| Steering WheelNo Damages ObservedMirrorsNo Damages ObservedStepsNo Damages ObservedHandrailsNo Damages ObservedExhaust PipeSingle - No Damages ObservedEngine CompartmentNo Damages ObservedOil DipstickGood Level / Good ColorCoolant LevelLow LevelSuspensionLeaf Spring - No Damages ObservedAxlesNo Damages ObservedFront LightsNo Damages ObservedRear LightsNo Damages ObservedLeft Steer Tire GonditionSee NotesLeft Steer Tire SizeLT 215/85R16Rear Left Outer Drive Tire<br>ConditionSee Notes                                                                                                                                                                                                                                                                                                                                                                                                                                                                                                                          | Power Mirrors                    | No                                |
| MirrorsNo Damages ObservedStepsNo Damages ObservedHandrailsNo Damages ObservedExhaust PipeSingle - No Damages ObservedEngine CompartmentNo Damages ObservedOil DipstickGood Level / Good ColorCoolant LevelLow LevelSuspensionLeaf Spring - No Damages ObservedAxlesNo Damages ObservedFront LightsNo Damages ObservedRear LightsNo Damages ObservedLeft Steer Tire ConditionSee NotesLeft Steer Tire SizeLT 215/85R16Rear Left Outer Drive Tire<br>ConditionSee Notes                                                                                                                                                                                                                                                                                                                                                                                                                                                                                                                                                           | Heated Mirrors                   | Yes                               |
| StepsNo Damages ObservedHandrailsNo Damages ObservedExhaust PipeSingle - No Damages ObservedEngine CompartmentNo Damages ObservedOil DipstickGood Level / Good ColorCoolant LevelLow LevelSuspensionLeaf Spring - No Damages ObservedAxlesNo Damages ObservedFront LightsNo Damages ObservedRear LightsNo Damages ObservedLeft Steer Tire ConditionSee NotesLeft Steer Tire SizeLT 215/85R16Rear Left Outer Drive Tire<br>ConditionSee Notes                                                                                                                                                                                                                                                                                                                                                                                                                                                                                                                                                                                     | Steering Wheel                   | No Damages Observed               |
| HandrailsNo Damages ObservedExhaust PipeSingle - No Damages ObservedEngine CompartmentNo Damages ObservedOil DipstickGood Level / Good ColorCoolant LevelLow LevelSuspensionLeaf Spring - No Damages ObservedAxlesNo Damages ObservedFront LightsNo Damages ObservedRear LightsNo Damages ObservedLeft Steer Tire ConditionSee NotesLeft Steer Tire SizeLT 215/85R16Rear Left Outer Drive Tire<br>ConditionSee Notes                                                                                                                                                                                                                                                                                                                                                                                                                                                                                                                                                                                                             | Mirrors                          | No Damages Observed               |
| Exhaust PipeSingle - No Damages ObservedEngine CompartmentNo Damages ObservedOil DipstickGood Level / Good ColorCoolant LevelLow LevelSuspensionLeaf Spring - No Damages ObservedAxlesNo Damages ObservedFront LightsNo Damages ObservedRear LightsNo Damages ObservedLeft Steer Tire ConditionSee NotesLeft Steer Tire SizeLT 215/85R16Rear Left Outer Drive Tire<br>ConditionSee Notes                                                                                                                                                                                                                                                                                                                                                                                                                                                                                                                                                                                                                                         | Steps                            | No Damages Observed               |
| Engine CompartmentNo Damages ObservedOil DipstickGood Level / Good ColorCoolant LevelLow LevelSuspensionLeaf Spring - No Damages ObservedAxlesNo Damages ObservedFront LightsNo Damages ObservedRear LightsNo Damages ObservedLeft Steer Tire ConditionSee NotesLeft Steer Tire SizeLT 215/85R16Rear Left Outer Drive Tire<br>ConditionSee Notes                                                                                                                                                                                                                                                                                                                                                                                                                                                                                                                                                                                                                                                                                 | Handrails                        | No Damages Observed               |
| Oil DipstickGood Level / Good ColorCoolant LevelLow LevelSuspensionLeaf Spring - No Damages ObservedAxlesNo Damages ObservedFront LightsNo Damages ObservedRear LightsNo Damages ObservedLeft Steer Tire ConditionSee NotesLeft Steer Tire BrandYokohamaLeft Steer Tire SizeLT 215/85R16Rear Left Outer Drive Tire<br>ConditionSee Notes                                                                                                                                                                                                                                                                                                                                                                                                                                                                                                                                                                                                                                                                                         | Exhaust Pipe                     | Single - No Damages Observed      |
| Coolant LevelLow LevelSuspensionLeaf Spring - No Damages ObservedAxlesNo Damages ObservedFront LightsNo Damages ObservedRear LightsNo Damages ObservedLeft Steer Tire ConditionSee NotesLeft Steer Tire BrandYokohamaLeft Steer Tire SizeLT 215/85R16Rear Left Outer Drive Tire<br>ConditionSee Notes                                                                                                                                                                                                                                                                                                                                                                                                                                                                                                                                                                                                                                                                                                                            | Engine Compartment               | No Damages Observed               |
| SuspensionLeaf Spring - No Damages ObservedAxlesNo Damages ObservedFront LightsNo Damages ObservedRear LightsNo Damages ObservedLeft Steer Tire ConditionSee NotesLeft Steer Tire BrandYokohamaLeft Steer Tire SizeLT 215/85R16Rear Left Outer Drive Tire<br>ConditionSee Notes                                                                                                                                                                                                                                                                                                                                                                                                                                                                                                                                                                                                                                                                                                                                                  | Oil Dipstick                     | Good Level / Good Color           |
| AxlesNo Damages ObservedFront LightsNo Damages ObservedRear LightsNo Damages ObservedLeft Steer Tire ConditionSee NotesLeft Steer Tire BrandYokohamaLeft Steer Tire SizeLT 215/85R16Rear Left Outer Drive Tire<br>ConditionSee Notes                                                                                                                                                                                                                                                                                                                                                                                                                                                                                                                                                                                                                                                                                                                                                                                             | Coolant Level                    | Low Level                         |
| Front LightsNo Damages ObservedRear LightsNo Damages ObservedLeft Steer Tire ConditionSee NotesLeft Steer Tire BrandYokohamaLeft Steer Tire SizeLT 215/85R16Rear Left Outer Drive Tire<br>ConditionSee Notes                                                                                                                                                                                                                                                                                                                                                                                                                                                                                                                                                                                                                                                                                                                                                                                                                     | Suspension                       | Leaf Spring - No Damages Observed |
| Rear LightsNo Damages ObservedLeft Steer Tire ConditionSee NotesLeft Steer Tire BrandYokohamaLeft Steer Tire SizeLT 215/85R16Rear Left Outer Drive Tire<br>ConditionSee Notes                                                                                                                                                                                                                                                                                                                                                                                                                                                                                                                                                                                                                                                                                                                                                                                                                                                    | Axles                            | No Damages Observed               |
| Left Steer Tire ConditionSee NotesLeft Steer Tire BrandYokohamaLeft Steer Tire SizeLT 215/85R16Rear Left Outer Drive Tire<br>ConditionSee Notes                                                                                                                                                                                                                                                                                                                                                                                                                                                                                                                                                                                                                                                                                                                                                                                                                                                                                  | Front Lights                     | No Damages Observed               |
| Left Steer Tire BrandYokohamaLeft Steer Tire SizeLT 215/85R16Rear Left Outer Drive Tire<br>ConditionSee Notes                                                                                                                                                                                                                                                                                                                                                                                                                                                                                                                                                                                                                                                                                                                                                                                                                                                                                                                    | Rear Lights                      | No Damages Observed               |
| Left Steer Tire Size     LT 215/85R16       Rear Left Outer Drive Tire Condition     See Notes                                                                                                                                                                                                                                                                                                                                                                                                                                                                                                                                                                                                                                                                                                                                                                                                                                                                                                                                   | Left Steer Tire Condition        | See Notes                         |
| Rear Left Outer Drive Tire See Notes<br>Condition                                                                                                                                                                                                                                                                                                                                                                                                                                                                                                                                                                                                                                                                                                                                                                                                                                                                                                                                                                                | Left Steer Tire Brand            | Yokohama                          |
| Condition                                                                                                                                                                                                                                                                                                                                                                                                                                                                                                                                                                                                                                                                                                                                                                                                                                                                                                                                                                                                                        | Left Steer Tire Size             | LT 215/85R16                      |
| Rear Left Outer Drive Tire Brand Yokohama                                                                                                                                                                                                                                                                                                                                                                                                                                                                                                                                                                                                                                                                                                                                                                                                                                                                                                                                                                                        |                                  | See Notes                         |
|                                                                                                                                                                                                                                                                                                                                                                                                                                                                                                                                                                                                                                                                                                                                                                                                                                                                                                                                                                                                                                  | Rear Left Outer Drive Tire Brand | Yokohama                          |

#### Notes / Description

The Engine Information was obtained from a VIN-Decoding software.

Aspen Field Services
Job #: 59653 / VIN: JALC4W169H7000667

| Rear Left Outer Drive Tire Size          | LT 215/85R16                     |
|------------------------------------------|----------------------------------|
| Rear Left Inner Drive Tire<br>Condition  | No Damages Observed              |
| Right Steer Tire Condition               | See Notes                        |
| Right Steer Tire Brand                   | Yokohama                         |
| Right Steer Tire Size                    | LT 215/85R16                     |
| Rear Right Outer Drive Tire<br>Condition | See Notes                        |
| Rear Right Outer Drive Tire<br>Brand     | Yokohama                         |
| Rear Right Outer Drive Tire Size         | LT 215/85R16                     |
| Rear Right Inner Drive Tire<br>Condition | No Damages Observed              |
| Axle Information                         | GAWR F: 5,360 lbs / R: 9,880 lbs |
| Transmission Information                 | Could Not Be Located             |
| Engine Information                       | 5.2L Isuzu In-Line I1B - 4HK1TC  |

Front Left / 08-30-2023

<image><caption>

Handrails / 08-30-2023

Exhaust / 08-30-2023

Oil Dipstick / 08-30-2023

Left Steer Tire Condition / 08-30-2023

Left Steer Tire Size / 08-30-2023

Axles / Suspension / 08-30-2023