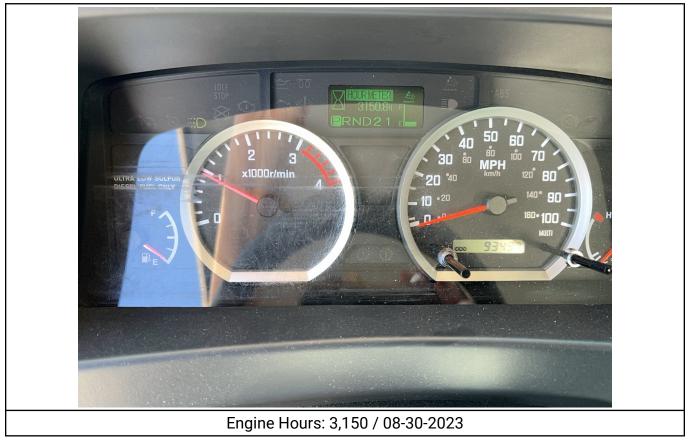

#### GENERAL TRUCK BODY 18' VAN BODY WITH PALFINGER ILM-20 RAIL GATE, DIESEL 2017 - ISUZU NPR-HD / LA122243 NATIONAL OFFICE LIQUIDATORS, LLC

| Year2017MakeIsuzuModelNPR-HDDate of Inspection08/30/2023Location of Inspection13443 Freeway Dr, Santa Fe Springs, CA, 90670,VINJALC4W169H7000667GVWR14,500 lbsOdometer93,497Engine Hours3,150EMS Warning LightsActive WarningsCab InteriorNo Damages ObservedDriver's SeatNo Damages ObservedPassenger's SeatNo Damages ObservedFloorboardNo Damages ObservedFloorboardNo Damages ObservedRadioYesA/CYesSwitches and ControlsNo Damages ObservedPower MirrorsNo Damages ObservedMirrorsNo Damages ObservedMirrorsNo Damages ObservedSteering WheelNo Damages ObservedHandrailsNo Damages ObservedEngine CompartmentNo Damages ObservedOil DipstickGood Level / Good ColorColant LevelLow LevelSuspensionLeaf Spring - No Damages ObservedAxlesNo Damages ObservedFront LightsNo Damages ObservedFront LightsNo Damages ObservedLeft Steer Tire SizeLT 215/8SR16Rear Left Outer Drive TireSee NotesLeft Steer Tire SizeKrokhamaLeft Steer Tire SizeKrokhamaLeft Steer Tire SizeKrokhamaLeft Outer Drive TireSee Notes             | Specifications                   |                                   |
|----------------------------------------------------------------------------------------------------------------------------------------------------------------------------------------------------------------------------------------------------------------------------------------------------------------------------------------------------------------------------------------------------------------------------------------------------------------------------------------------------------------------------------------------------------------------------------------------------------------------------------------------------------------------------------------------------------------------------------------------------------------------------------------------------------------------------------------------------------------------------------------------------------------------------------------------------------------------------------------------------------------------------------|----------------------------------|-----------------------------------|
| ModelNPR-HDDate of Inspection08/30/2023Location of Inspection13443 Freeway Dr, Santa Fe Springs, CA,<br>90670,VINJALC4W169H7000667GVWR14,500 lbsOdometer93,497Engine Hours3,150EMS Warning LightsActive WarningsCab InteriorNo Damages ObservedDriver's SeatNo Damages ObservedPassenger's SeatNo Damages ObservedFloorboardNo Damages ObservedFloorboardNo Damages ObservedRadioYesA/CYesSwitches and ControlsNo Damages ObservedPower MirrorsYesNoNo Damages ObservedMirrorsNo Damages ObservedSteering WheelNo Damages ObservedHandrailsNo Damages ObservedExhaust PipeSingle - No Damages ObservedOil DipstickGood Level / Good ColorCoolant LevelLeaf Spring - No Damages ObservedAxlessNo Damages ObservedFront LightsNo Damages ObservedLeft Steer Tire ConditionSee NotesLeft Steer Tire BrandYokohamaLeft Steer Tire SizeLT 215/SSR16Rear Left Outer Drive Tire<br>ConditionSee Notes           | Year                             | 2017                              |
| NatureNoticeDate of Inspection08/30/2023Location of Inspection13443 Freeway Dr, Santa Fe Springs, CA,<br>90670,VINJALC4W169H7000667GVWR14,500 lbsOdometer93,497Engine Hours3,150EMS Warning LightsActive WarningsCab InteriorNo Damages ObservedDriver's SeatNo Damages ObservedPassenger's SeatNo Damages ObservedFloorboardNo Damages ObservedFloorboardNo Damages ObservedRadioYesA/CYesSwitches and ControlsNo Damages ObservedPower MirrorsNoNoPamages ObservedMirrorsNo Damages ObservedSteering WheelNo Damages ObservedHandrailsNo Damages ObservedEngine CompartmentNo Damages ObservedOil DipstickGood Level / Good ColorCoolant LevelLow LevelSuspensionLeaf Spring - No Damages ObservedFront LightsNo Damages ObservedFront LightsNo Damages ObservedFront LightsNo Damages ObservedFront LightsNo Damages ObservedLeft Steer Tire BrandYokohamaLeft Steer Tire BrandYokohamaLeft Steer Tire SizeLT 215/85R16Rear Left Outer Drive Tire<br>ConditionSee Notes                                                       | Make                             | Isuzu                             |
| Location of Inspection13443 Freeway Dr, Santa Fe Springs, CA,<br>90670,VINJALC4W169H7000667GVWR14,500 lbsOdometer93,497Engine Hours3,150EMS Warning LightsActive WarningsCab InteriorNo Damages ObservedDriver's SeatNo Damages ObservedPassenger's SeatNo Damages ObservedFloorboardNo Damages ObservedFloorboardNo Damages ObservedFloorboardNo Damages ObservedRadioYesA/CYesSwitches and ControlsNo Damages ObservedPower MirrorsNoHeated MirrorsYesSteering WheelNo Damages ObservedHandrailsNo Damages ObservedEngine CompartmentNo Damages ObservedOil DipstickGood Level / Good ColorCoolant LevelLow LevelSuspensionLeaf Spring - No Damages ObservedAxlesNo Damages ObservedFront LightsNo Damages ObservedFront LightsNo Damages ObservedEngine CompartmentNo Damages ObservedAxlesNo Damages ObservedEriont LightsNo Damages ObservedFront LightsNo Damages ObservedLeft Steer Tire ConditionSee NotesLeft Steer Tire BrandYokoharmaLeft Steer Tire SizeLT 215/8SR16Rear Left Outer Drive Tire<br>ConditionSee Notes | Model                            | NPR-HD                            |
| 90670,VINJALC4W169H7000667GVWR14,500 lbsOdometer93,497Engine Hours3,150EMS Warning LightsActive WarningsCab InteriorNo Damages ObservedDriver's SeatNo Damages ObservedPassenger's SeatNo Damages ObservedFloorboardNo Damages ObservedFloorboardNo Damages ObservedRadioYesA/CYesSwitches and ControlsNo Damages ObservedPower MirrorsNoNoPanages ObservedSteering WheelNo Damages ObservedHandrailsNo Damages ObservedExhaust PipeSingle - No Damages ObservedExhaust PipeSingle - No Damages ObservedGoolan LevelLow LevelSuspensionLeaf Spring - No Damages ObservedAlesNo Damages ObservedEngine CompartmentNo Damages ObservedGil DipstickGood Level / Good ColorColant LevelNo Damages ObservedArlesNo Damages ObservedFront LightsNo Damages ObservedAklesNo Damages ObservedAklesNo Damages ObservedErf Steer Tire GrandYokoharnaLeft Steer Tire BrandYokoharnaLeft Steer Tire SizeLT 215/85R16Rear Light Outer Drive Tire<br>ConditionSee Notes                                                                        | Date of Inspection               | 08/30/2023                        |
| GWWR14,500 lbsOdometer93,497Engine Hours3,150EMS Warning LightsActive WarningsCab InteriorNo Damages ObservedDriver's SeatNo Damages ObservedPassenger's SeatNo Damages ObservedPransmission TypeAutomaticPedalsNo Damages ObservedFloorboardNo Damages ObservedRadioYesA/CYesSwitches and ControlsNo Damages ObservedPower MirrorsNoHeated MirrorsYesSteering WheelNo Damages ObservedMirrorsNo Damages ObservedStepsNo Damages ObservedMirrorsNo Damages ObservedMirrorsNo Damages ObservedStepsNo Damages ObservedExhaust PipeSingle - No Damages ObservedEngine CompartmentNo Damages ObservedOil DipstickGood Level / Good ColorCoolant LevelLow LevelSuspensionLeaf Spring - No Damages ObservedAxlesNo Damages ObservedFront LightsNo Damages ObservedRear LightsNo Damages ObservedLeft Steer Tire ConditionSee NotesLeft Steer Tire SizeLT 215/85R16Rear Left Outer Drive Tire<br>ConditionSee Notes                                                                                                                    | Location of Inspection           |                                   |
| Odometer93,497Engine Hours3,150EMS Warning LightsActive WarningsCab InteriorNo Damages ObservedDriver's SeatNo Damages ObservedPassenger's SeatNo Damages ObservedTransmission TypeAutomaticPedalsNo Damages ObservedFloorboardNo Damages ObservedRadioYesA/CYesSwitches and ControlsNo Damages ObservedPower MirrorsNoHeated MirrorsYesSteering WheelNo Damages ObservedMirrorsNo Damages ObservedStepsNo Damages ObservedExhaust PipeSingle - No Damages ObservedEngine CompartmentNo Damages ObservedOil DipstickGood Level / Good ColorCoolant LevelLow LevelSuspensionLeaf Spring - No Damages ObservedArkesNo Damages ObservedFront LightsNo Damages ObservedLeft Steer Tire ConditionSee NotesLeft Steer Tire BrandYokohamaLeft Steer Tire SizeLT 215/85R16Rear Left Outer Drive Tire<br>ConditionSee Notes                                                                                                                                                                                                               | VIN                              | JALC4W169H7000667                 |
| Engine Hours3,150Engine Hours3,150EMS Warning LightsActive WarningsCab InteriorNo Damages ObservedPassenger's SeatNo Damages ObservedPassenger's SeatNo Damages ObservedTransmission TypeAutomaticPedalsNo Damages ObservedFloorboardNo Damages ObservedRadioYesA/CYesSwitches and ControlsNo Damages ObservedPower MirrorsNoHeated MirrorsYesSteering WheelNo Damages ObservedMirrorsNo Damages ObservedStepsNo Damages ObservedHandrailsNo Damages ObservedEngine CompartmentNo Damages ObservedOil DipstickGood Level / Good ColorCoolant LevelLow LevelSuspensionLeaf Spring - No Damages ObservedAxlesNo Damages ObservedFront LightsNo Damages ObservedLeft Steer Tire ConditionSee NotesLeft Steer Tire BrandYokohamaLeft Steer Tire SizeLT 215/85R16Rear Left Outer Drive Tire<br>ConditionSee Notes                                                                                                                                                                                                                     | GVWR                             | 14,500 lbs                        |
| EMS Warning LightsActive WarningsCab InteriorNo Damages ObservedDriver's SeatNo Damages ObservedPassenger's SeatNo Damages ObservedTransmission TypeAutomaticPedalsNo Damages ObservedFloorboardNo Damages ObservedRadioYesA/CYesSwitches and ControlsNo Damages ObservedPetering WheelNo Damages ObservedMirrorsNo Damages ObservedSteering WheelNo Damages ObservedHandrailsNo Damages ObservedExhaust PipeSingle - No Damages ObservedEngine CompartmentNo Damages ObservedOil DipstickGood Level / Good ColorCoolant LevelLow LevelSuspensionLeaf Spring - No Damages ObservedAxlesNo Damages ObservedFront LightsNo Damages ObservedLeft Steer Tire ConditionSee NotesLeft Steer Tire SizeLT 215/85R16Rear Left Outer Drive Tire<br>ConditionSee Notes                                                                                                                                                                                                                                                                      | Odometer                         | 93,497                            |
| Cab InteriorNo Damages ObservedDriver's SeatNo Damages ObservedPassenger's SeatNo Damages ObservedTransmission TypeAutomaticPedalsNo Damages ObservedFloorboardNo Damages ObservedRadioYesA/CYesSwitches and ControlsNo Damages ObservedPower MirrorsNoHeated MirrorsYesSteering WheelNo Damages ObservedMirrorsNo Damages ObservedStepsNo Damages ObservedHandrailsNo Damages ObservedEngine CompartmentNo Damages ObservedOil DipstickGood Level / Good ColorCoolant LevelLow LevelSuspensionLeaf Spring - No Damages ObservedAxlesNo Damages ObservedFront LightsNo Damages ObservedLeft Steer Tire ConditionSee NotesLeft Steer Tire SizeLT 215/85R16Rear Left Outer Drive Tire<br>ConditionSee Notes                                                                                                                                                                                                                                                                                                                        | Engine Hours                     | 3,150                             |
| Driver's SeatNo Damages ObservedPassenger's SeatNo Damages ObservedTransmission TypeAutomaticPedalsNo Damages ObservedFloorboardNo Damages ObservedRadioYesA/CYesSwitches and ControlsNo Damages ObservedPower MirrorsNoHeated MirrorsYesSteering WheelNo Damages ObservedMirrorsNo Damages ObservedStepsNo Damages ObservedHandrailsNo Damages ObservedExhaust PipeSingle - No Damages ObservedOil DipstickGood Level / Good ColorColant LevelLow LevelSuspensionLeaf Spring - No Damages ObservedAxlesNo Damages ObservedFront LightsNo Damages ObservedLeft Steer Tire ConditionSee NotesLeft Steer Tire SizeLT 215/85R16Rear Left Outer Drive Tire<br>ConditionSee Notes                                                                                                                                                                                                                                                                                                                                                     | EMS Warning Lights               | Active Warnings                   |
| Passenger's SeatNo Damages ObservedTransmission TypeAutomaticPedalsNo Damages ObservedFloorboardNo Damages ObservedRadioYesA/CYesSwitches and ControlsNo Damages ObservedPower MirrorsNoHeated MirrorsYesSteering WheelNo Damages ObservedMirrorsNo Damages ObservedStepsNo Damages ObservedHandrailsNo Damages ObservedEngine CompartmentNo Damages ObservedOil DipstickGood Level / Good ColorCoolant LevelLow LevelSuspensionLeaf Spring - No Damages ObservedArlesNo Damages ObservedFront LightsNo Damages ObservedLeft Steer Tire ConditionSee NotesLeft Steer Tire BrandYokohamaLeft Steer Tire SizeLT 215/85R16Rear Left Outer Drive Tire<br>ConditionSee Notes                                                                                                                                                                                                                                                                                                                                                          | Cab Interior                     | No Damages Observed               |
| Transmission TypeAutomaticPedalsNo Damages ObservedFloorboardNo Damages ObservedRadioYesA/CYesSwitches and ControlsNo Damages ObservedPower MirrorsNoHeated MirrorsYesSteering WheelNo Damages ObservedMirrorsNo Damages ObservedMirrorsNo Damages ObservedStepsNo Damages ObservedExhaust PipeSingle - No Damages ObservedEngine CompartmentNo Damages ObservedOil DipstickGood Level / Good ColorCoolant LevelLow LevelSuspensionLeaf Spring - No Damages ObservedFront LightsNo Damages ObservedFront LightsNo Damages ObservedLeft Steer Tire BrandYokohamaLeft Steer Tire SizeLT 215/85R16Rear Left Outer Drive Tire<br>ConditionSee Notes                                                                                                                                                                                                                                                                                                                                                                                  | Driver's Seat                    | No Damages Observed               |
| PedalsNo Damages ObservedFloorboardNo Damages ObservedRadioYesA/CYesSwitches and ControlsNo Damages ObservedPower MirrorsNoHeated MirrorsYesSteering WheelNo Damages ObservedMirrorsNo Damages ObservedStepsNo Damages ObservedStepsNo Damages ObservedExhaust PipeSingle - No Damages ObservedEngine CompartmentNo Damages ObservedOil DipstickGood Level / Good ColorCoolant LevelLow LevelSuspensionLeaf Spring - No Damages ObservedFront LightsNo Damages ObservedLeft Steer Tire ConditionSee NotesLeft Steer Tire BrandYokohamaLeft Steer Tire SizeLT 215/85R16Rear Left Outer Drive Tire<br>ConditionSee Notes                                                                                                                                                                                                                                                                                                                                                                                                           | Passenger's Seat                 | No Damages Observed               |
| FloorboardNo Damages ObservedRadioYesA/CYesSwitches and ControlsNo Damages ObservedPower MirrorsNoHeated MirrorsYesSteering WheelNo Damages ObservedMirrorsNo Damages ObservedMirrorsNo Damages ObservedStepsNo Damages ObservedHandrailsNo Damages ObservedExhaust PipeSingle - No Damages ObservedEngine CompartmentNo Damages ObservedOil DipstickGood Level / Good ColorCoolant LevelLow LevelSuspensionLeaf Spring - No Damages ObservedAxlesNo Damages ObservedFront LightsNo Damages ObservedLeft Steer Tire ConditionSee NotesLeft Steer Tire BrandYokohamaLeft Steer Tire SizeLT 215/85R16Rear Left Outer Drive Tire<br>ConditionSee Notes                                                                                                                                                                                                                                                                                                                                                                              | Transmission Type                | Automatic                         |
| RadioYesA/CYesSwitches and ControlsNo Damages ObservedPower MirrorsNoHeated MirrorsYesSteering WheelNo Damages ObservedMirrorsNo Damages ObservedMirrorsNo Damages ObservedStepsNo Damages ObservedHandrailsNo Damages ObservedExhaust PipeSingle - No Damages ObservedEngine CompartmentNo Damages ObservedOil DipstickGood Level / Good ColorCoolant LevelLow LevelSuspensionLeaf Spring - No Damages ObservedAxlesNo Damages ObservedFront LightsNo Damages ObservedLeft Steer Tire ConditionSee NotesLeft Steer Tire BrandYokohamaLeft Steer Tire SizeLT 215/85R16Rear Left Outer Drive Tire<br>ConditionSee Notes                                                                                                                                                                                                                                                                                                                                                                                                           | Pedals                           | No Damages Observed               |
| A/CYesSwitches and ControlsNo Damages ObservedPower MirrorsNoHeated MirrorsYesSteering WheelNo Damages ObservedMirrorsNo Damages ObservedStepsNo Damages ObservedStepsNo Damages ObservedHandrailsNo Damages ObservedExhaust PipeSingle - No Damages ObservedEngine CompartmentNo Damages ObservedOil DipstickGood Level / Good ColorCoolant LevelLow LevelSuspensionLeaf Spring - No Damages ObservedArlesNo Damages ObservedFront LightsNo Damages ObservedLeft Steer Tire ConditionSee NotesLeft Steer Tire BrandYokohamaLeft Steer Tire SizeLT 215/85R16Rear Left Outer Drive Tire<br>ConditionSee Notes                                                                                                                                                                                                                                                                                                                                                                                                                     | Floorboard                       | No Damages Observed               |
| Switches and ControlsNo Damages ObservedPower MirrorsNoHeated MirrorsYesSteering WheelNo Damages ObservedMirrorsNo Damages ObservedStepsNo Damages ObservedHandrailsNo Damages ObservedExhaust PipeSingle - No Damages ObservedEngine CompartmentNo Damages ObservedOil DipstickGood Level / Good ColorCoolant LevelLow LevelSuspensionLeaf Spring - No Damages ObservedAxlesNo Damages ObservedFront LightsNo Damages ObservedLeft Steer Tire ConditionSee NotesLeft Steer Tire SizeLT 215/85R16Rear Left Outer Drive Tire<br>ConditionSee Notes                                                                                                                                                                                                                                                                                                                                                                                                                                                                                | Radio                            | Yes                               |
| Power MirrorsNoHeated MirrorsYesSteering WheelNo Damages ObservedMirrorsNo Damages ObservedStepsNo Damages ObservedHandrailsNo Damages ObservedExhaust PipeSingle - No Damages ObservedEngine CompartmentNo Damages ObservedOil DipstickGood Level / Good ColorCoolant LevelLow LevelSuspensionLeaf Spring - No Damages ObservedFront LightsNo Damages ObservedRear LightsNo Damages ObservedLeft Steer Tire BrandYokohamaLeft Steer Tire SizeLT 215/85R16Rear Left Outer Drive Tire<br>ConditionSee Notes                                                                                                                                                                                                                                                                                                                                                                                                                                                                                                                       | A/C                              | Yes                               |
| Heated MirrorsYesSteering WheelNo Damages ObservedMirrorsNo Damages ObservedStepsNo Damages ObservedHandrailsNo Damages ObservedExhaust PipeSingle - No Damages ObservedEngine CompartmentNo Damages ObservedOil DipstickGood Level / Good ColorCoolant LevelLow LevelSuspensionLeaf Spring - No Damages ObservedAxlesNo Damages ObservedFront LightsNo Damages ObservedLeft Steer Tire ConditionSee NotesLeft Steer Tire SizeLT 215/85R16Rear Left Outer Drive Tire<br>ConditionSee Notes                                                                                                                                                                                                                                                                                                                                                                                                                                                                                                                                       | Switches and Controls            | No Damages Observed               |
| Steering WheelNo Damages ObservedMirrorsNo Damages ObservedStepsNo Damages ObservedHandrailsNo Damages ObservedExhaust PipeSingle - No Damages ObservedEngine CompartmentNo Damages ObservedOil DipstickGood Level / Good ColorCoolant LevelLow LevelSuspensionLeaf Spring - No Damages ObservedAxlesNo Damages ObservedFront LightsNo Damages ObservedRear LightsNo Damages ObservedLeft Steer Tire GonditionSee NotesLeft Steer Tire SizeLT 215/85R16Rear Left Outer Drive Tire<br>ConditionSee Notes                                                                                                                                                                                                                                                                                                                                                                                                                                                                                                                          | Power Mirrors                    | No                                |
| MirrorsNo Damages ObservedStepsNo Damages ObservedHandrailsNo Damages ObservedExhaust PipeSingle - No Damages ObservedEngine CompartmentNo Damages ObservedOil DipstickGood Level / Good ColorCoolant LevelLow LevelSuspensionLeaf Spring - No Damages ObservedAxlesNo Damages ObservedFront LightsNo Damages ObservedRear LightsNo Damages ObservedLeft Steer Tire ConditionSee NotesLeft Steer Tire SizeLT 215/85R16Rear Left Outer Drive Tire<br>ConditionSee Notes                                                                                                                                                                                                                                                                                                                                                                                                                                                                                                                                                           | Heated Mirrors                   | Yes                               |
| StepsNo Damages ObservedHandrailsNo Damages ObservedExhaust PipeSingle - No Damages ObservedEngine CompartmentNo Damages ObservedOil DipstickGood Level / Good ColorCoolant LevelLow LevelSuspensionLeaf Spring - No Damages ObservedAxlesNo Damages ObservedFront LightsNo Damages ObservedRear LightsNo Damages ObservedLeft Steer Tire ConditionSee NotesLeft Steer Tire SizeLT 215/85R16Rear Left Outer Drive Tire<br>ConditionSee Notes                                                                                                                                                                                                                                                                                                                                                                                                                                                                                                                                                                                     | Steering Wheel                   | No Damages Observed               |
| HandrailsNo Damages ObservedExhaust PipeSingle - No Damages ObservedEngine CompartmentNo Damages ObservedOil DipstickGood Level / Good ColorCoolant LevelLow LevelSuspensionLeaf Spring - No Damages ObservedAxlesNo Damages ObservedFront LightsNo Damages ObservedRear LightsNo Damages ObservedLeft Steer Tire ConditionSee NotesLeft Steer Tire SizeLT 215/85R16Rear Left Outer Drive Tire<br>ConditionSee Notes                                                                                                                                                                                                                                                                                                                                                                                                                                                                                                                                                                                                             | Mirrors                          | No Damages Observed               |
| Exhaust PipeSingle - No Damages ObservedEngine CompartmentNo Damages ObservedOil DipstickGood Level / Good ColorCoolant LevelLow LevelSuspensionLeaf Spring - No Damages ObservedAxlesNo Damages ObservedFront LightsNo Damages ObservedRear LightsNo Damages ObservedLeft Steer Tire ConditionSee NotesLeft Steer Tire SizeLT 215/85R16Rear Left Outer Drive Tire<br>ConditionSee Notes                                                                                                                                                                                                                                                                                                                                                                                                                                                                                                                                                                                                                                         | Steps                            | No Damages Observed               |
| Engine CompartmentNo Damages ObservedOil DipstickGood Level / Good ColorCoolant LevelLow LevelSuspensionLeaf Spring - No Damages ObservedAxlesNo Damages ObservedFront LightsNo Damages ObservedRear LightsNo Damages ObservedLeft Steer Tire ConditionSee NotesLeft Steer Tire SizeLT 215/85R16Rear Left Outer Drive Tire<br>ConditionSee Notes                                                                                                                                                                                                                                                                                                                                                                                                                                                                                                                                                                                                                                                                                 | Handrails                        | No Damages Observed               |
| Oil DipstickGood Level / Good ColorCoolant LevelLow LevelSuspensionLeaf Spring - No Damages ObservedAxlesNo Damages ObservedFront LightsNo Damages ObservedRear LightsNo Damages ObservedLeft Steer Tire ConditionSee NotesLeft Steer Tire BrandYokohamaLeft Steer Tire SizeLT 215/85R16Rear Left Outer Drive Tire<br>ConditionSee Notes                                                                                                                                                                                                                                                                                                                                                                                                                                                                                                                                                                                                                                                                                         | Exhaust Pipe                     | Single - No Damages Observed      |
| Coolant LevelLow LevelSuspensionLeaf Spring - No Damages ObservedAxlesNo Damages ObservedFront LightsNo Damages ObservedRear LightsNo Damages ObservedLeft Steer Tire ConditionSee NotesLeft Steer Tire BrandYokohamaLeft Steer Tire SizeLT 215/85R16Rear Left Outer Drive Tire<br>ConditionSee Notes                                                                                                                                                                                                                                                                                                                                                                                                                                                                                                                                                                                                                                                                                                                            | Engine Compartment               | No Damages Observed               |
| SuspensionLeaf Spring - No Damages ObservedAxlesNo Damages ObservedFront LightsNo Damages ObservedRear LightsNo Damages ObservedLeft Steer Tire ConditionSee NotesLeft Steer Tire BrandYokohamaLeft Steer Tire SizeLT 215/85R16Rear Left Outer Drive Tire<br>ConditionSee Notes                                                                                                                                                                                                                                                                                                                                                                                                                                                                                                                                                                                                                                                                                                                                                  | Oil Dipstick                     | Good Level / Good Color           |
| AxlesNo Damages ObservedFront LightsNo Damages ObservedRear LightsNo Damages ObservedLeft Steer Tire ConditionSee NotesLeft Steer Tire BrandYokohamaLeft Steer Tire SizeLT 215/85R16Rear Left Outer Drive Tire<br>ConditionSee Notes                                                                                                                                                                                                                                                                                                                                                                                                                                                                                                                                                                                                                                                                                                                                                                                             | Coolant Level                    | Low Level                         |
| Front LightsNo Damages ObservedRear LightsNo Damages ObservedLeft Steer Tire ConditionSee NotesLeft Steer Tire BrandYokohamaLeft Steer Tire SizeLT 215/85R16Rear Left Outer Drive Tire<br>ConditionSee Notes                                                                                                                                                                                                                                                                                                                                                                                                                                                                                                                                                                                                                                                                                                                                                                                                                     | Suspension                       | Leaf Spring - No Damages Observed |
| Rear LightsNo Damages ObservedLeft Steer Tire ConditionSee NotesLeft Steer Tire BrandYokohamaLeft Steer Tire SizeLT 215/85R16Rear Left Outer Drive Tire<br>ConditionSee Notes                                                                                                                                                                                                                                                                                                                                                                                                                                                                                                                                                                                                                                                                                                                                                                                                                                                    | Axles                            | No Damages Observed               |
| Left Steer Tire ConditionSee NotesLeft Steer Tire BrandYokohamaLeft Steer Tire SizeLT 215/85R16Rear Left Outer Drive Tire<br>ConditionSee Notes                                                                                                                                                                                                                                                                                                                                                                                                                                                                                                                                                                                                                                                                                                                                                                                                                                                                                  | Front Lights                     | No Damages Observed               |
| Left Steer Tire BrandYokohamaLeft Steer Tire SizeLT 215/85R16Rear Left Outer Drive Tire<br>ConditionSee Notes                                                                                                                                                                                                                                                                                                                                                                                                                                                                                                                                                                                                                                                                                                                                                                                                                                                                                                                    | Rear Lights                      | No Damages Observed               |
| Left Steer Tire Size     LT 215/85R16       Rear Left Outer Drive Tire Condition     See Notes                                                                                                                                                                                                                                                                                                                                                                                                                                                                                                                                                                                                                                                                                                                                                                                                                                                                                                                                   | Left Steer Tire Condition        | See Notes                         |
| Rear Left Outer Drive Tire See Notes<br>Condition                                                                                                                                                                                                                                                                                                                                                                                                                                                                                                                                                                                                                                                                                                                                                                                                                                                                                                                                                                                | Left Steer Tire Brand            | Yokohama                          |
| Condition                                                                                                                                                                                                                                                                                                                                                                                                                                                                                                                                                                                                                                                                                                                                                                                                                                                                                                                                                                                                                        | Left Steer Tire Size             | LT 215/85R16                      |
| Rear Left Outer Drive Tire Brand Yokohama                                                                                                                                                                                                                                                                                                                                                                                                                                                                                                                                                                                                                                                                                                                                                                                                                                                                                                                                                                                        |                                  | See Notes                         |
|                                                                                                                                                                                                                                                                                                                                                                                                                                                                                                                                                                                                                                                                                                                                                                                                                                                                                                                                                                                                                                  | Rear Left Outer Drive Tire Brand | Yokohama                          |