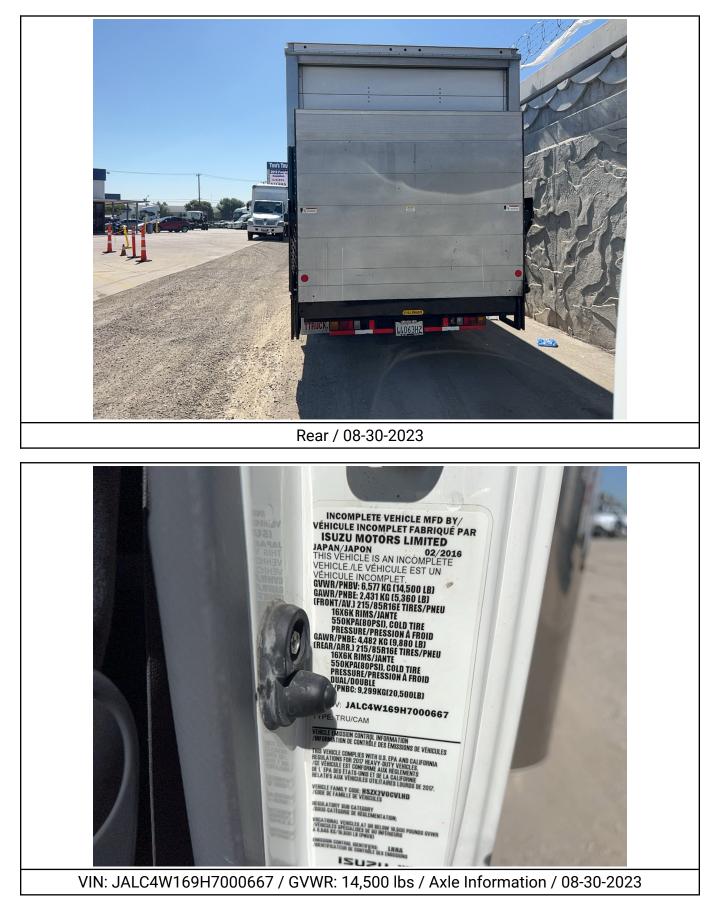

Aspen Field Services Job #: 59653 / VIN: JALC4W169H7000667

#### Notes / Description

The Engine Information was obtained from a VIN-Decoding software.

Aspen Field Services
Job #: 59653 / VIN: JALC4W169H7000667

| Rear Left Outer Drive Tire Size          | LT 215/85R16                     |
|------------------------------------------|----------------------------------|
| Rear Left Inner Drive Tire<br>Condition  | No Damages Observed              |
| Right Steer Tire Condition               | See Notes                        |
| Right Steer Tire Brand                   | Yokohama                         |
| Right Steer Tire Size                    | LT 215/85R16                     |
| Rear Right Outer Drive Tire<br>Condition | See Notes                        |
| Rear Right Outer Drive Tire<br>Brand     | Yokohama                         |
| Rear Right Outer Drive Tire Size         | LT 215/85R16                     |
| Rear Right Inner Drive Tire<br>Condition | No Damages Observed              |
| Axle Information                         | GAWR F: 5,360 lbs / R: 9,880 lbs |
| Transmission Information                 | Could Not Be Located             |
| Engine Information                       | 5.2L Isuzu In-Line I1B - 4HK1TC  |