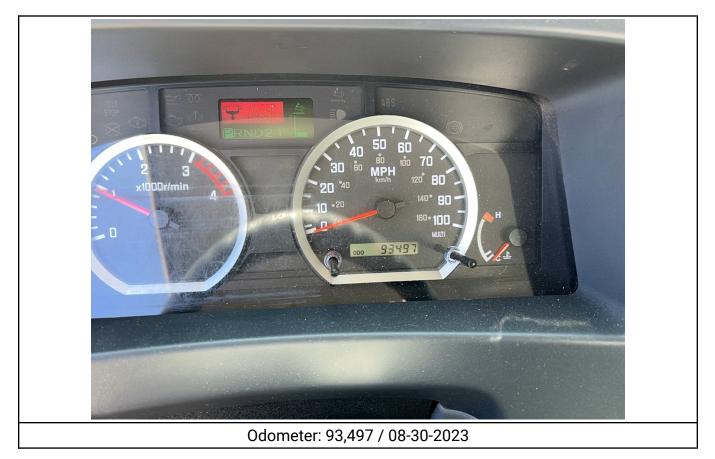

#### GENERAL TRUCK BODY 18' VAN BODY WITH PALFINGER ILM-20 RAIL GATE, DIESEL 2017 - ISUZU NPR-HD / LA122243 NATIONAL OFFICE LIQUIDATORS, LLC

| Year2017MakeIsuzuModelNPR-HDDate of Inspection08/30/2023Location of Inspection13443 Freeway Dr, Santa Fe Springs, CA, 90670,VINJALC4W169H7000667GVWR14,500 lbsOdometer93,497Engine Hours3,150EMS Warning LightsActive WarningsCab InteriorNo Damages ObservedDriver's SeatNo Damages ObservedPassenger's SeatNo Damages ObservedFloorboardNo Damages ObservedFloorboardNo Damages ObservedRadioYesA/CYesSwitches and ControlsNo Damages ObservedPower MirrorsNo Damages ObservedMirrorsNo Damages ObservedMirrorsNo Damages ObservedSteering WheelNo Damages ObservedHandrailsNo Damages ObservedEngine CompartmentNo Damages ObservedOil DipstickGood Level / Good ColorColant LevelLow LevelSuspensionLeaf Spring - No Damages ObservedAxlesNo Damages ObservedFront LightsNo Damages ObservedFront LightsNo Damages ObservedLeft Steer Tire SizeLT 215/8SR16Rear Left Outer Drive TireSee NotesLeft Steer Tire SizeKrokhamaLeft Steer Tire SizeKrokhamaLeft Steer Tire SizeKrokhamaLeft Outer Drive TireSee Notes             | Specifications                   |                                   |
|----------------------------------------------------------------------------------------------------------------------------------------------------------------------------------------------------------------------------------------------------------------------------------------------------------------------------------------------------------------------------------------------------------------------------------------------------------------------------------------------------------------------------------------------------------------------------------------------------------------------------------------------------------------------------------------------------------------------------------------------------------------------------------------------------------------------------------------------------------------------------------------------------------------------------------------------------------------------------------------------------------------------------------|----------------------------------|-----------------------------------|
| ModelNPR-HDDate of Inspection08/30/2023Location of Inspection13443 Freeway Dr, Santa Fe Springs, CA,<br>90670,VINJALC4W169H7000667GVWR14,500 lbsOdometer93,497Engine Hours3,150EMS Warning LightsActive WarningsCab InteriorNo Damages ObservedDriver's SeatNo Damages ObservedPassenger's SeatNo Damages ObservedFloorboardNo Damages ObservedFloorboardNo Damages ObservedRadioYesA/CYesSwitches and ControlsNo Damages ObservedPower MirrorsYesNoNo Damages ObservedMirrorsNo Damages ObservedSteering WheelNo Damages ObservedHandrailsNo Damages ObservedExhaust PipeSingle - No Damages ObservedOil DipstickGood Level / Good ColorCoolant LevelLeaf Spring - No Damages ObservedAxlessNo Damages ObservedFront LightsNo Damages ObservedLeft Steer Tire ConditionSee NotesLeft Steer Tire BrandYokohamaLeft Steer Tire SizeLT 215/SSR16Rear Left Outer Drive Tire<br>ConditionSee Notes           | Year                             | 2017                              |
| NatureNoticeDate of Inspection08/30/2023Location of Inspection13443 Freeway Dr, Santa Fe Springs, CA,<br>90670,VINJALC4W169H7000667GVWR14,500 lbsOdometer93,497Engine Hours3,150EMS Warning LightsActive WarningsCab InteriorNo Damages ObservedDriver's SeatNo Damages ObservedPassenger's SeatNo Damages ObservedFloorboardNo Damages ObservedFloorboardNo Damages ObservedRadioYesA/CYesSwitches and ControlsNo Damages ObservedPower MirrorsNoNoPamages ObservedMirrorsNo Damages ObservedSteering WheelNo Damages ObservedHandrailsNo Damages ObservedEngine CompartmentNo Damages ObservedOil DipstickGood Level / Good ColorCoolant LevelLow LevelSuspensionLeaf Spring - No Damages ObservedFront LightsNo Damages ObservedFront LightsNo Damages ObservedFront LightsNo Damages ObservedFront LightsNo Damages ObservedLeft Steer Tire BrandYokohamaLeft Steer Tire BrandYokohamaLeft Steer Tire SizeLT 215/85R16Rear Left Outer Drive Tire<br>ConditionSee Notes                                                       | Make                             | Isuzu                             |
| Location of Inspection13443 Freeway Dr, Santa Fe Springs, CA,<br>90670,VINJALC4W169H7000667GVWR14,500 lbsOdometer93,497Engine Hours3,150EMS Warning LightsActive WarningsCab InteriorNo Damages ObservedDriver's SeatNo Damages ObservedPassenger's SeatNo Damages ObservedFloorboardNo Damages ObservedFloorboardNo Damages ObservedFloorboardNo Damages ObservedRadioYesA/CYesSwitches and ControlsNo Damages ObservedPower MirrorsNoHeated MirrorsYesSteering WheelNo Damages ObservedHandrailsNo Damages ObservedEngine CompartmentNo Damages ObservedOil DipstickGood Level / Good ColorCoolant LevelLow LevelSuspensionLeaf Spring - No Damages ObservedAxlesNo Damages ObservedFront LightsNo Damages ObservedFront LightsNo Damages ObservedEngine CompartmentNo Damages ObservedAxlesNo Damages ObservedEriont LightsNo Damages ObservedFront LightsNo Damages ObservedLeft Steer Tire ConditionSee NotesLeft Steer Tire BrandYokoharmaLeft Steer Tire SizeLT 215/8SR16Rear Left Outer Drive Tire<br>ConditionSee Notes | Model                            | NPR-HD                            |
| 90670,VINJALC4W169H7000667GVWR14,500 lbsOdometer93,497Engine Hours3,150EMS Warning LightsActive WarningsCab InteriorNo Damages ObservedDriver's SeatNo Damages ObservedPassenger's SeatNo Damages ObservedFloorboardNo Damages ObservedFloorboardNo Damages ObservedRadioYesA/CYesSwitches and ControlsNo Damages ObservedPower MirrorsNoNoPanages ObservedSteering WheelNo Damages ObservedHandrailsNo Damages ObservedExhaust PipeSingle - No Damages ObservedExhaust PipeSingle - No Damages ObservedGoolan LevelLow LevelSuspensionLeaf Spring - No Damages ObservedAlesNo Damages ObservedEngine CompartmentNo Damages ObservedGil DipstickGood Level / Good ColorColant LevelNo Damages ObservedArlesNo Damages ObservedFront LightsNo Damages ObservedAklesNo Damages ObservedAklesNo Damages ObservedErf Steer Tire GrandYokoharnaLeft Steer Tire BrandYokoharnaLeft Steer Tire SizeLT 215/85R16Rear Light Outer Drive Tire<br>ConditionSee Notes                                                                        | Date of Inspection               | 08/30/2023                        |
| GWWR14,500 lbsOdometer93,497Engine Hours3,150EMS Warning LightsActive WarningsCab InteriorNo Damages ObservedDriver's SeatNo Damages ObservedPassenger's SeatNo Damages ObservedPransmission TypeAutomaticPedalsNo Damages ObservedFloorboardNo Damages ObservedRadioYesA/CYesSwitches and ControlsNo Damages ObservedPower MirrorsNoHeated MirrorsYesSteering WheelNo Damages ObservedMirrorsNo Damages ObservedStepsNo Damages ObservedMirrorsNo Damages ObservedMirrorsNo Damages ObservedStepsNo Damages ObservedExhaust PipeSingle - No Damages ObservedEngine CompartmentNo Damages ObservedOil DipstickGood Level / Good ColorCoolant LevelLow LevelSuspensionLeaf Spring - No Damages ObservedAxlesNo Damages ObservedFront LightsNo Damages ObservedRear LightsNo Damages ObservedLeft Steer Tire ConditionSee NotesLeft Steer Tire SizeLT 215/85R16Rear Left Outer Drive Tire<br>ConditionSee Notes                                                                                                                    | Location of Inspection           |                                   |
| Odometer93,497Engine Hours3,150EMS Warning LightsActive WarningsCab InteriorNo Damages ObservedDriver's SeatNo Damages ObservedPassenger's SeatNo Damages ObservedTransmission TypeAutomaticPedalsNo Damages ObservedFloorboardNo Damages ObservedRadioYesA/CYesSwitches and ControlsNo Damages ObservedPower MirrorsNoHeated MirrorsYesSteering WheelNo Damages ObservedMirrorsNo Damages ObservedStepsNo Damages ObservedExhaust PipeSingle - No Damages ObservedEngine CompartmentNo Damages ObservedOil DipstickGood Level / Good ColorCoolant LevelLow LevelSuspensionLeaf Spring - No Damages ObservedArkesNo Damages ObservedFront LightsNo Damages ObservedLeft Steer Tire ConditionSee NotesLeft Steer Tire BrandYokohamaLeft Steer Tire SizeLT 215/85R16Rear Left Outer Drive Tire<br>ConditionSee Notes                                                                                                                                                                                                               | VIN                              | JALC4W169H7000667                 |
| Engine Hours3,150Engine Hours3,150EMS Warning LightsActive WarningsCab InteriorNo Damages ObservedPassenger's SeatNo Damages ObservedPassenger's SeatNo Damages ObservedTransmission TypeAutomaticPedalsNo Damages ObservedFloorboardNo Damages ObservedRadioYesA/CYesSwitches and ControlsNo Damages ObservedPower MirrorsNoHeated MirrorsYesSteering WheelNo Damages ObservedMirrorsNo Damages ObservedStepsNo Damages ObservedHandrailsNo Damages ObservedEngine CompartmentNo Damages ObservedOil DipstickGood Level / Good ColorCoolant LevelLow LevelSuspensionLeaf Spring - No Damages ObservedAxlesNo Damages ObservedFront LightsNo Damages ObservedLeft Steer Tire ConditionSee NotesLeft Steer Tire BrandYokohamaLeft Steer Tire SizeLT 215/85R16Rear Left Outer Drive Tire<br>ConditionSee Notes                                                                                                                                                                                                                     | GVWR                             | 14,500 lbs                        |
| EMS Warning LightsActive WarningsCab InteriorNo Damages ObservedDriver's SeatNo Damages ObservedPassenger's SeatNo Damages ObservedTransmission TypeAutomaticPedalsNo Damages ObservedFloorboardNo Damages ObservedRadioYesA/CYesSwitches and ControlsNo Damages ObservedPetering WheelNo Damages ObservedMirrorsNo Damages ObservedSteering WheelNo Damages ObservedHandrailsNo Damages ObservedExhaust PipeSingle - No Damages ObservedEngine CompartmentNo Damages ObservedOil DipstickGood Level / Good ColorCoolant LevelLow LevelSuspensionLeaf Spring - No Damages ObservedAxlesNo Damages ObservedFront LightsNo Damages ObservedLeft Steer Tire ConditionSee NotesLeft Steer Tire SizeLT 215/85R16Rear Left Outer Drive Tire<br>ConditionSee Notes                                                                                                                                                                                                                                                                      | Odometer                         | 93,497                            |
| Cab InteriorNo Damages ObservedDriver's SeatNo Damages ObservedPassenger's SeatNo Damages ObservedTransmission TypeAutomaticPedalsNo Damages ObservedFloorboardNo Damages ObservedRadioYesA/CYesSwitches and ControlsNo Damages ObservedPower MirrorsNoHeated MirrorsYesSteering WheelNo Damages ObservedMirrorsNo Damages ObservedStepsNo Damages ObservedHandrailsNo Damages ObservedEngine CompartmentNo Damages ObservedOil DipstickGood Level / Good ColorCoolant LevelLow LevelSuspensionLeaf Spring - No Damages ObservedAxlesNo Damages ObservedFront LightsNo Damages ObservedLeft Steer Tire ConditionSee NotesLeft Steer Tire SizeLT 215/85R16Rear Left Outer Drive Tire<br>ConditionSee Notes                                                                                                                                                                                                                                                                                                                        | Engine Hours                     | 3,150                             |
| Driver's SeatNo Damages ObservedPassenger's SeatNo Damages ObservedTransmission TypeAutomaticPedalsNo Damages ObservedFloorboardNo Damages ObservedRadioYesA/CYesSwitches and ControlsNo Damages ObservedPower MirrorsNoHeated MirrorsYesSteering WheelNo Damages ObservedMirrorsNo Damages ObservedStepsNo Damages ObservedHandrailsNo Damages ObservedExhaust PipeSingle - No Damages ObservedOil DipstickGood Level / Good ColorColant LevelLow LevelSuspensionLeaf Spring - No Damages ObservedAxlesNo Damages ObservedFront LightsNo Damages ObservedLeft Steer Tire ConditionSee NotesLeft Steer Tire SizeLT 215/85R16Rear Left Outer Drive Tire<br>ConditionSee Notes                                                                                                                                                                                                                                                                                                                                                     | EMS Warning Lights               | Active Warnings                   |
| Passenger's SeatNo Damages ObservedTransmission TypeAutomaticPedalsNo Damages ObservedFloorboardNo Damages ObservedRadioYesA/CYesSwitches and ControlsNo Damages ObservedPower MirrorsNoHeated MirrorsYesSteering WheelNo Damages ObservedMirrorsNo Damages ObservedStepsNo Damages ObservedHandrailsNo Damages ObservedEngine CompartmentNo Damages ObservedOil DipstickGood Level / Good ColorCoolant LevelLow LevelSuspensionLeaf Spring - No Damages ObservedArlesNo Damages ObservedFront LightsNo Damages ObservedLeft Steer Tire ConditionSee NotesLeft Steer Tire BrandYokohamaLeft Steer Tire SizeLT 215/85R16Rear Left Outer Drive Tire<br>ConditionSee Notes                                                                                                                                                                                                                                                                                                                                                          | Cab Interior                     | No Damages Observed               |
| Transmission TypeAutomaticPedalsNo Damages ObservedFloorboardNo Damages ObservedRadioYesA/CYesSwitches and ControlsNo Damages ObservedPower MirrorsNoHeated MirrorsYesSteering WheelNo Damages ObservedMirrorsNo Damages ObservedMirrorsNo Damages ObservedStepsNo Damages ObservedExhaust PipeSingle - No Damages ObservedEngine CompartmentNo Damages ObservedOil DipstickGood Level / Good ColorCoolant LevelLow LevelSuspensionLeaf Spring - No Damages ObservedFront LightsNo Damages ObservedFront LightsNo Damages ObservedLeft Steer Tire BrandYokohamaLeft Steer Tire SizeLT 215/85R16Rear Left Outer Drive Tire<br>ConditionSee Notes                                                                                                                                                                                                                                                                                                                                                                                  | Driver's Seat                    | No Damages Observed               |
| PedalsNo Damages ObservedFloorboardNo Damages ObservedRadioYesA/CYesSwitches and ControlsNo Damages ObservedPower MirrorsNoHeated MirrorsYesSteering WheelNo Damages ObservedMirrorsNo Damages ObservedStepsNo Damages ObservedStepsNo Damages ObservedExhaust PipeSingle - No Damages ObservedEngine CompartmentNo Damages ObservedOil DipstickGood Level / Good ColorCoolant LevelLow LevelSuspensionLeaf Spring - No Damages ObservedFront LightsNo Damages ObservedLeft Steer Tire ConditionSee NotesLeft Steer Tire BrandYokohamaLeft Steer Tire SizeLT 215/85R16Rear Left Outer Drive Tire<br>ConditionSee Notes                                                                                                                                                                                                                                                                                                                                                                                                           | Passenger's Seat                 | No Damages Observed               |
| FloorboardNo Damages ObservedRadioYesA/CYesSwitches and ControlsNo Damages ObservedPower MirrorsNoHeated MirrorsYesSteering WheelNo Damages ObservedMirrorsNo Damages ObservedMirrorsNo Damages ObservedStepsNo Damages ObservedHandrailsNo Damages ObservedExhaust PipeSingle - No Damages ObservedEngine CompartmentNo Damages ObservedOil DipstickGood Level / Good ColorCoolant LevelLow LevelSuspensionLeaf Spring - No Damages ObservedAxlesNo Damages ObservedFront LightsNo Damages ObservedLeft Steer Tire ConditionSee NotesLeft Steer Tire BrandYokohamaLeft Steer Tire SizeLT 215/85R16Rear Left Outer Drive Tire<br>ConditionSee Notes                                                                                                                                                                                                                                                                                                                                                                              | Transmission Type                | Automatic                         |
| RadioYesA/CYesSwitches and ControlsNo Damages ObservedPower MirrorsNoHeated MirrorsYesSteering WheelNo Damages ObservedMirrorsNo Damages ObservedMirrorsNo Damages ObservedStepsNo Damages ObservedHandrailsNo Damages ObservedExhaust PipeSingle - No Damages ObservedEngine CompartmentNo Damages ObservedOil DipstickGood Level / Good ColorCoolant LevelLow LevelSuspensionLeaf Spring - No Damages ObservedAxlesNo Damages ObservedFront LightsNo Damages ObservedLeft Steer Tire ConditionSee NotesLeft Steer Tire BrandYokohamaLeft Steer Tire SizeLT 215/85R16Rear Left Outer Drive Tire<br>ConditionSee Notes                                                                                                                                                                                                                                                                                                                                                                                                           | Pedals                           | No Damages Observed               |
| A/CYesSwitches and ControlsNo Damages ObservedPower MirrorsNoHeated MirrorsYesSteering WheelNo Damages ObservedMirrorsNo Damages ObservedStepsNo Damages ObservedStepsNo Damages ObservedHandrailsNo Damages ObservedExhaust PipeSingle - No Damages ObservedEngine CompartmentNo Damages ObservedOil DipstickGood Level / Good ColorCoolant LevelLow LevelSuspensionLeaf Spring - No Damages ObservedArlesNo Damages ObservedFront LightsNo Damages ObservedLeft Steer Tire ConditionSee NotesLeft Steer Tire BrandYokohamaLeft Steer Tire SizeLT 215/85R16Rear Left Outer Drive Tire<br>ConditionSee Notes                                                                                                                                                                                                                                                                                                                                                                                                                     | Floorboard                       | No Damages Observed               |
| Switches and ControlsNo Damages ObservedPower MirrorsNoHeated MirrorsYesSteering WheelNo Damages ObservedMirrorsNo Damages ObservedStepsNo Damages ObservedHandrailsNo Damages ObservedExhaust PipeSingle - No Damages ObservedEngine CompartmentNo Damages ObservedOil DipstickGood Level / Good ColorCoolant LevelLow LevelSuspensionLeaf Spring - No Damages ObservedAxlesNo Damages ObservedFront LightsNo Damages ObservedLeft Steer Tire ConditionSee NotesLeft Steer Tire SizeLT 215/85R16Rear Left Outer Drive Tire<br>ConditionSee Notes                                                                                                                                                                                                                                                                                                                                                                                                                                                                                | Radio                            | Yes                               |
| Power MirrorsNoHeated MirrorsYesSteering WheelNo Damages ObservedMirrorsNo Damages ObservedStepsNo Damages ObservedHandrailsNo Damages ObservedExhaust PipeSingle - No Damages ObservedEngine CompartmentNo Damages ObservedOil DipstickGood Level / Good ColorCoolant LevelLow LevelSuspensionLeaf Spring - No Damages ObservedFront LightsNo Damages ObservedRear LightsNo Damages ObservedLeft Steer Tire BrandYokohamaLeft Steer Tire SizeLT 215/85R16Rear Left Outer Drive Tire<br>ConditionSee Notes                                                                                                                                                                                                                                                                                                                                                                                                                                                                                                                       | A/C                              | Yes                               |
| Heated MirrorsYesSteering WheelNo Damages ObservedMirrorsNo Damages ObservedStepsNo Damages ObservedHandrailsNo Damages ObservedExhaust PipeSingle - No Damages ObservedEngine CompartmentNo Damages ObservedOil DipstickGood Level / Good ColorCoolant LevelLow LevelSuspensionLeaf Spring - No Damages ObservedAxlesNo Damages ObservedFront LightsNo Damages ObservedLeft Steer Tire ConditionSee NotesLeft Steer Tire SizeLT 215/85R16Rear Left Outer Drive Tire<br>ConditionSee Notes                                                                                                                                                                                                                                                                                                                                                                                                                                                                                                                                       | Switches and Controls            | No Damages Observed               |
| Steering WheelNo Damages ObservedMirrorsNo Damages ObservedStepsNo Damages ObservedHandrailsNo Damages ObservedExhaust PipeSingle - No Damages ObservedEngine CompartmentNo Damages ObservedOil DipstickGood Level / Good ColorCoolant LevelLow LevelSuspensionLeaf Spring - No Damages ObservedAxlesNo Damages ObservedFront LightsNo Damages ObservedRear LightsNo Damages ObservedLeft Steer Tire GonditionSee NotesLeft Steer Tire SizeLT 215/85R16Rear Left Outer Drive Tire<br>ConditionSee Notes                                                                                                                                                                                                                                                                                                                                                                                                                                                                                                                          | Power Mirrors                    | No                                |
| MirrorsNo Damages ObservedStepsNo Damages ObservedHandrailsNo Damages ObservedExhaust PipeSingle - No Damages ObservedEngine CompartmentNo Damages ObservedOil DipstickGood Level / Good ColorCoolant LevelLow LevelSuspensionLeaf Spring - No Damages ObservedAxlesNo Damages ObservedFront LightsNo Damages ObservedRear LightsNo Damages ObservedLeft Steer Tire ConditionSee NotesLeft Steer Tire SizeLT 215/85R16Rear Left Outer Drive Tire<br>ConditionSee Notes                                                                                                                                                                                                                                                                                                                                                                                                                                                                                                                                                           | Heated Mirrors                   | Yes                               |
| StepsNo Damages ObservedHandrailsNo Damages ObservedExhaust PipeSingle - No Damages ObservedEngine CompartmentNo Damages ObservedOil DipstickGood Level / Good ColorCoolant LevelLow LevelSuspensionLeaf Spring - No Damages ObservedAxlesNo Damages ObservedFront LightsNo Damages ObservedRear LightsNo Damages ObservedLeft Steer Tire ConditionSee NotesLeft Steer Tire SizeLT 215/85R16Rear Left Outer Drive Tire<br>ConditionSee Notes                                                                                                                                                                                                                                                                                                                                                                                                                                                                                                                                                                                     | Steering Wheel                   | No Damages Observed               |
| HandrailsNo Damages ObservedExhaust PipeSingle - No Damages ObservedEngine CompartmentNo Damages ObservedOil DipstickGood Level / Good ColorCoolant LevelLow LevelSuspensionLeaf Spring - No Damages ObservedAxlesNo Damages ObservedFront LightsNo Damages ObservedRear LightsNo Damages ObservedLeft Steer Tire ConditionSee NotesLeft Steer Tire SizeLT 215/85R16Rear Left Outer Drive Tire<br>ConditionSee Notes                                                                                                                                                                                                                                                                                                                                                                                                                                                                                                                                                                                                             | Mirrors                          | No Damages Observed               |
| Exhaust PipeSingle - No Damages ObservedEngine CompartmentNo Damages ObservedOil DipstickGood Level / Good ColorCoolant LevelLow LevelSuspensionLeaf Spring - No Damages ObservedAxlesNo Damages ObservedFront LightsNo Damages ObservedRear LightsNo Damages ObservedLeft Steer Tire ConditionSee NotesLeft Steer Tire SizeLT 215/85R16Rear Left Outer Drive Tire<br>ConditionSee Notes                                                                                                                                                                                                                                                                                                                                                                                                                                                                                                                                                                                                                                         | Steps                            | No Damages Observed               |
| Engine CompartmentNo Damages ObservedOil DipstickGood Level / Good ColorCoolant LevelLow LevelSuspensionLeaf Spring - No Damages ObservedAxlesNo Damages ObservedFront LightsNo Damages ObservedRear LightsNo Damages ObservedLeft Steer Tire ConditionSee NotesLeft Steer Tire SizeLT 215/85R16Rear Left Outer Drive Tire<br>ConditionSee Notes                                                                                                                                                                                                                                                                                                                                                                                                                                                                                                                                                                                                                                                                                 | Handrails                        | No Damages Observed               |
| Oil DipstickGood Level / Good ColorCoolant LevelLow LevelSuspensionLeaf Spring - No Damages ObservedAxlesNo Damages ObservedFront LightsNo Damages ObservedRear LightsNo Damages ObservedLeft Steer Tire ConditionSee NotesLeft Steer Tire BrandYokohamaLeft Steer Tire SizeLT 215/85R16Rear Left Outer Drive Tire<br>ConditionSee Notes                                                                                                                                                                                                                                                                                                                                                                                                                                                                                                                                                                                                                                                                                         | Exhaust Pipe                     | Single - No Damages Observed      |
| Coolant LevelLow LevelSuspensionLeaf Spring - No Damages ObservedAxlesNo Damages ObservedFront LightsNo Damages ObservedRear LightsNo Damages ObservedLeft Steer Tire ConditionSee NotesLeft Steer Tire BrandYokohamaLeft Steer Tire SizeLT 215/85R16Rear Left Outer Drive Tire<br>ConditionSee Notes                                                                                                                                                                                                                                                                                                                                                                                                                                                                                                                                                                                                                                                                                                                            | Engine Compartment               | No Damages Observed               |
| SuspensionLeaf Spring - No Damages ObservedAxlesNo Damages ObservedFront LightsNo Damages ObservedRear LightsNo Damages ObservedLeft Steer Tire ConditionSee NotesLeft Steer Tire BrandYokohamaLeft Steer Tire SizeLT 215/85R16Rear Left Outer Drive Tire<br>ConditionSee Notes                                                                                                                                                                                                                                                                                                                                                                                                                                                                                                                                                                                                                                                                                                                                                  | Oil Dipstick                     | Good Level / Good Color           |
| AxlesNo Damages ObservedFront LightsNo Damages ObservedRear LightsNo Damages ObservedLeft Steer Tire ConditionSee NotesLeft Steer Tire BrandYokohamaLeft Steer Tire SizeLT 215/85R16Rear Left Outer Drive Tire<br>ConditionSee Notes                                                                                                                                                                                                                                                                                                                                                                                                                                                                                                                                                                                                                                                                                                                                                                                             | Coolant Level                    | Low Level                         |
| Front LightsNo Damages ObservedRear LightsNo Damages ObservedLeft Steer Tire ConditionSee NotesLeft Steer Tire BrandYokohamaLeft Steer Tire SizeLT 215/85R16Rear Left Outer Drive Tire<br>ConditionSee Notes                                                                                                                                                                                                                                                                                                                                                                                                                                                                                                                                                                                                                                                                                                                                                                                                                     | Suspension                       | Leaf Spring - No Damages Observed |
| Rear LightsNo Damages ObservedLeft Steer Tire ConditionSee NotesLeft Steer Tire BrandYokohamaLeft Steer Tire SizeLT 215/85R16Rear Left Outer Drive Tire<br>ConditionSee Notes                                                                                                                                                                                                                                                                                                                                                                                                                                                                                                                                                                                                                                                                                                                                                                                                                                                    | Axles                            | No Damages Observed               |
| Left Steer Tire ConditionSee NotesLeft Steer Tire BrandYokohamaLeft Steer Tire SizeLT 215/85R16Rear Left Outer Drive Tire<br>ConditionSee Notes                                                                                                                                                                                                                                                                                                                                                                                                                                                                                                                                                                                                                                                                                                                                                                                                                                                                                  | Front Lights                     | No Damages Observed               |
| Left Steer Tire BrandYokohamaLeft Steer Tire SizeLT 215/85R16Rear Left Outer Drive Tire<br>ConditionSee Notes                                                                                                                                                                                                                                                                                                                                                                                                                                                                                                                                                                                                                                                                                                                                                                                                                                                                                                                    | Rear Lights                      | No Damages Observed               |
| Left Steer Tire Size     LT 215/85R16       Rear Left Outer Drive Tire Condition     See Notes                                                                                                                                                                                                                                                                                                                                                                                                                                                                                                                                                                                                                                                                                                                                                                                                                                                                                                                                   | Left Steer Tire Condition        | See Notes                         |
| Rear Left Outer Drive Tire See Notes<br>Condition                                                                                                                                                                                                                                                                                                                                                                                                                                                                                                                                                                                                                                                                                                                                                                                                                                                                                                                                                                                | Left Steer Tire Brand            | Yokohama                          |
| Condition                                                                                                                                                                                                                                                                                                                                                                                                                                                                                                                                                                                                                                                                                                                                                                                                                                                                                                                                                                                                                        | Left Steer Tire Size             | LT 215/85R16                      |
| Rear Left Outer Drive Tire Brand Yokohama                                                                                                                                                                                                                                                                                                                                                                                                                                                                                                                                                                                                                                                                                                                                                                                                                                                                                                                                                                                        |                                  | See Notes                         |
|                                                                                                                                                                                                                                                                                                                                                                                                                                                                                                                                                                                                                                                                                                                                                                                                                                                                                                                                                                                                                                  | Rear Left Outer Drive Tire Brand | Yokohama                          |