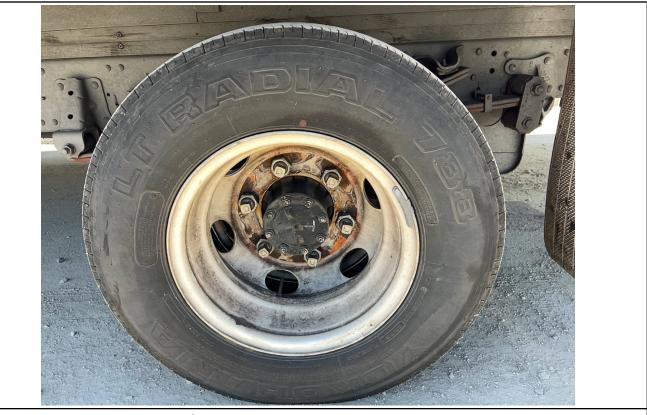

Front Left / 08-30-2023

<image><caption>

Handrails / 08-30-2023

Exhaust / 08-30-2023

Oil Dipstick / 08-30-2023

Left Steer Tire Condition / 08-30-2023

Left Steer Tire Size / 08-30-2023

Axles / Suspension / 08-30-2023