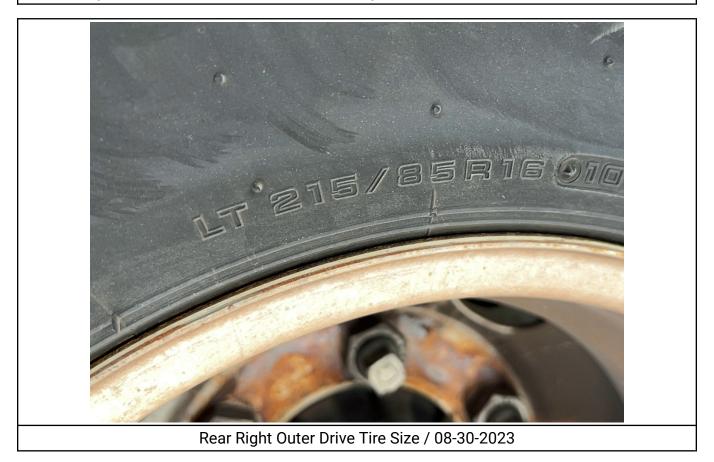

#### Notes / Description

The Engine Information was obtained from a VIN-Decoding software.

Aspen Field Services
Job #: 59653 / VIN: JALC4W169H7000667

| Rear Left Outer Drive Tire Size          | LT 215/85R16                     |
|------------------------------------------|----------------------------------|
| Rear Left Inner Drive Tire<br>Condition  | No Damages Observed              |
| Right Steer Tire Condition               | See Notes                        |
| Right Steer Tire Brand                   | Yokohama                         |
| Right Steer Tire Size                    | LT 215/85R16                     |
| Rear Right Outer Drive Tire<br>Condition | See Notes                        |
| Rear Right Outer Drive Tire<br>Brand     | Yokohama                         |
| Rear Right Outer Drive Tire Size         | LT 215/85R16                     |
| Rear Right Inner Drive Tire<br>Condition | No Damages Observed              |
| Axle Information                         | GAWR F: 5,360 lbs / R: 9,880 lbs |
| Transmission Information                 | Could Not Be Located             |
| Engine Information                       | 5.2L Isuzu In-Line I1B - 4HK1TC  |

Rear Right Outer Drive Tire Condition / Rear Right Inner Drive Tire Condition / 08-30-2023

Rear Right Outer Drive Tire Brand / 08-30-2023

Rear Left Outer Drive Tire Condition / 08-30-2023

Rear Left Outer Drive Tire Brand / 08-30-2023