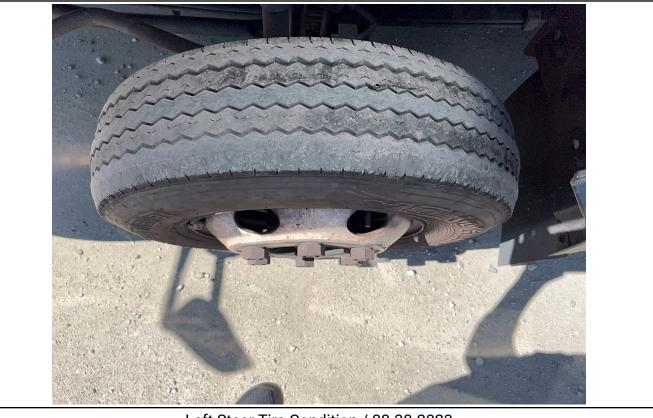

#### GENERAL TRUCK BODY 18' VAN BODY WITH PALFINGER ILM-20 RAIL GATE, DIESEL 2017 - ISUZU NPR-HD / LA122243 NATIONAL OFFICE LIQUIDATORS, LLC

| Year2017MakeIsuzuModelNPR-HDDate of Inspection08/30/2023Location of Inspection13443 Freeway Dr, Santa Fe Springs, CA, 90670,VINJALC4W169H7000667GVWR14,500 lbsOdometer93,497Engine Hours3,150EMS Warning LightsActive WarningsCab InteriorNo Damages ObservedDriver's SeatNo Damages ObservedPassenger's SeatNo Damages ObservedFloorboardNo Damages ObservedFloorboardNo Damages ObservedRadioYesA/CYesSwitches and ControlsNo Damages ObservedPower MirrorsNo Damages ObservedMirrorsNo Damages ObservedMirrorsNo Damages ObservedSteering WheelNo Damages ObservedHandrailsNo Damages ObservedEngine CompartmentNo Damages ObservedOil DipstickGood Level / Good ColorColant LevelLow LevelSuspensionLeaf Spring - No Damages ObservedAxlesNo Damages ObservedFront LightsNo Damages ObservedFront LightsNo Damages ObservedLeft Steer Tire SizeLT 215/8SR16Rear Left Outer Drive TireSee NotesLeft Steer Tire SizeKrokhamaLeft Steer Tire SizeKrokhamaLeft Steer Tire SizeKrokhamaLeft Outer Drive TireSee Notes             | Specifications                   |                                   |
|----------------------------------------------------------------------------------------------------------------------------------------------------------------------------------------------------------------------------------------------------------------------------------------------------------------------------------------------------------------------------------------------------------------------------------------------------------------------------------------------------------------------------------------------------------------------------------------------------------------------------------------------------------------------------------------------------------------------------------------------------------------------------------------------------------------------------------------------------------------------------------------------------------------------------------------------------------------------------------------------------------------------------------|----------------------------------|-----------------------------------|
| ModelNPR-HDDate of Inspection08/30/2023Location of Inspection13443 Freeway Dr, Santa Fe Springs, CA,<br>90670,VINJALC4W169H7000667GVWR14,500 lbsOdometer93,497Engine Hours3,150EMS Warning LightsActive WarningsCab InteriorNo Damages ObservedDriver's SeatNo Damages ObservedPassenger's SeatNo Damages ObservedFloorboardNo Damages ObservedFloorboardNo Damages ObservedRadioYesA/CYesSwitches and ControlsNo Damages ObservedPower MirrorsYesNoNo Damages ObservedMirrorsNo Damages ObservedSteering WheelNo Damages ObservedHandrailsNo Damages ObservedExhaust PipeSingle - No Damages ObservedOil DipstickGood Level / Good ColorCoolant LevelLeaf Spring - No Damages ObservedAxlessNo Damages ObservedFront LightsNo Damages ObservedLeft Steer Tire ConditionSee NotesLeft Steer Tire BrandYokohamaLeft Steer Tire SizeLT 215/SSR16Rear Left Outer Drive Tire<br>ConditionSee Notes           | Year                             | 2017                              |
| NatureNoticeDate of Inspection08/30/2023Location of Inspection13443 Freeway Dr, Santa Fe Springs, CA,<br>90670,VINJALC4W169H7000667GVWR14,500 lbsOdometer93,497Engine Hours3,150EMS Warning LightsActive WarningsCab InteriorNo Damages ObservedDriver's SeatNo Damages ObservedPassenger's SeatNo Damages ObservedFloorboardNo Damages ObservedFloorboardNo Damages ObservedRadioYesA/CYesSwitches and ControlsNo Damages ObservedPower MirrorsNoNoPamages ObservedMirrorsNo Damages ObservedSteering WheelNo Damages ObservedHandrailsNo Damages ObservedEngine CompartmentNo Damages ObservedOil DipstickGood Level / Good ColorCoolant LevelLow LevelSuspensionLeaf Spring - No Damages ObservedFront LightsNo Damages ObservedFront LightsNo Damages ObservedFront LightsNo Damages ObservedFront LightsNo Damages ObservedLeft Steer Tire BrandYokohamaLeft Steer Tire BrandYokohamaLeft Steer Tire SizeLT 215/85R16Rear Left Outer Drive Tire<br>ConditionSee Notes                                                       | Make                             | Isuzu                             |
| Location of Inspection13443 Freeway Dr, Santa Fe Springs, CA,<br>90670,VINJALC4W169H7000667GVWR14,500 lbsOdometer93,497Engine Hours3,150EMS Warning LightsActive WarningsCab InteriorNo Damages ObservedDriver's SeatNo Damages ObservedPassenger's SeatNo Damages ObservedFloorboardNo Damages ObservedFloorboardNo Damages ObservedFloorboardNo Damages ObservedRadioYesA/CYesSwitches and ControlsNo Damages ObservedPower MirrorsNoHeated MirrorsYesSteering WheelNo Damages ObservedHandrailsNo Damages ObservedEngine CompartmentNo Damages ObservedOil DipstickGood Level / Good ColorCoolant LevelLow LevelSuspensionLeaf Spring - No Damages ObservedAxlesNo Damages ObservedFront LightsNo Damages ObservedFront LightsNo Damages ObservedEngine CompartmentNo Damages ObservedAxlesNo Damages ObservedEriont LightsNo Damages ObservedFront LightsNo Damages ObservedLeft Steer Tire ConditionSee NotesLeft Steer Tire BrandYokoharmaLeft Steer Tire SizeLT 215/8SR16Rear Left Outer Drive Tire<br>ConditionSee Notes | Model                            | NPR-HD                            |
| 90670,VINJALC4W169H7000667GVWR14,500 lbsOdometer93,497Engine Hours3,150EMS Warning LightsActive WarningsCab InteriorNo Damages ObservedDriver's SeatNo Damages ObservedPassenger's SeatNo Damages ObservedFloorboardNo Damages ObservedFloorboardNo Damages ObservedRadioYesA/CYesSwitches and ControlsNo Damages ObservedPower MirrorsNoNoPanages ObservedSteering WheelNo Damages ObservedHandrailsNo Damages ObservedExhaust PipeSingle - No Damages ObservedExhaust PipeSingle - No Damages ObservedGoolan LevelLow LevelSuspensionLeaf Spring - No Damages ObservedAlesNo Damages ObservedEngine CompartmentNo Damages ObservedGil DipstickGood Level / Good ColorColant LevelNo Damages ObservedArlesNo Damages ObservedFront LightsNo Damages ObservedAklesNo Damages ObservedAklesNo Damages ObservedErf Steer Tire GrandYokoharnaLeft Steer Tire BrandYokoharnaLeft Steer Tire SizeLT 215/85R16Rear Light Outer Drive Tire<br>ConditionSee Notes                                                                        | Date of Inspection               | 08/30/2023                        |
| GWWR14,500 lbsOdometer93,497Engine Hours3,150EMS Warning LightsActive WarningsCab InteriorNo Damages ObservedDriver's SeatNo Damages ObservedPassenger's SeatNo Damages ObservedPransmission TypeAutomaticPedalsNo Damages ObservedFloorboardNo Damages ObservedRadioYesA/CYesSwitches and ControlsNo Damages ObservedPower MirrorsNoHeated MirrorsYesSteering WheelNo Damages ObservedMirrorsNo Damages ObservedStepsNo Damages ObservedMirrorsNo Damages ObservedMirrorsNo Damages ObservedStepsNo Damages ObservedExhaust PipeSingle - No Damages ObservedEngine CompartmentNo Damages ObservedOil DipstickGood Level / Good ColorCoolant LevelLow LevelSuspensionLeaf Spring - No Damages ObservedAxlesNo Damages ObservedFront LightsNo Damages ObservedRear LightsNo Damages ObservedLeft Steer Tire ConditionSee NotesLeft Steer Tire SizeLT 215/85R16Rear Left Outer Drive Tire<br>ConditionSee Notes                                                                                                                    | Location of Inspection           |                                   |
| Odometer93,497Engine Hours3,150EMS Warning LightsActive WarningsCab InteriorNo Damages ObservedDriver's SeatNo Damages ObservedPassenger's SeatNo Damages ObservedTransmission TypeAutomaticPedalsNo Damages ObservedFloorboardNo Damages ObservedRadioYesA/CYesSwitches and ControlsNo Damages ObservedPower MirrorsNoHeated MirrorsYesSteering WheelNo Damages ObservedMirrorsNo Damages ObservedStepsNo Damages ObservedExhaust PipeSingle - No Damages ObservedEngine CompartmentNo Damages ObservedOil DipstickGood Level / Good ColorCoolant LevelLow LevelSuspensionLeaf Spring - No Damages ObservedArkesNo Damages ObservedFront LightsNo Damages ObservedLeft Steer Tire ConditionSee NotesLeft Steer Tire BrandYokohamaLeft Steer Tire SizeLT 215/85R16Rear Left Outer Drive Tire<br>ConditionSee Notes                                                                                                                                                                                                               | VIN                              | JALC4W169H7000667                 |
| Engine Hours3,150Engine Hours3,150EMS Warning LightsActive WarningsCab InteriorNo Damages ObservedPassenger's SeatNo Damages ObservedPassenger's SeatNo Damages ObservedTransmission TypeAutomaticPedalsNo Damages ObservedFloorboardNo Damages ObservedRadioYesA/CYesSwitches and ControlsNo Damages ObservedPower MirrorsNoHeated MirrorsYesSteering WheelNo Damages ObservedMirrorsNo Damages ObservedStepsNo Damages ObservedHandrailsNo Damages ObservedEngine CompartmentNo Damages ObservedOil DipstickGood Level / Good ColorCoolant LevelLow LevelSuspensionLeaf Spring - No Damages ObservedAxlesNo Damages ObservedFront LightsNo Damages ObservedLeft Steer Tire ConditionSee NotesLeft Steer Tire BrandYokohamaLeft Steer Tire SizeLT 215/85R16Rear Left Outer Drive Tire<br>ConditionSee Notes                                                                                                                                                                                                                     | GVWR                             | 14,500 lbs                        |
| EMS Warning LightsActive WarningsCab InteriorNo Damages ObservedDriver's SeatNo Damages ObservedPassenger's SeatNo Damages ObservedTransmission TypeAutomaticPedalsNo Damages ObservedFloorboardNo Damages ObservedRadioYesA/CYesSwitches and ControlsNo Damages ObservedPetering WheelNo Damages ObservedMirrorsNo Damages ObservedSteering WheelNo Damages ObservedHandrailsNo Damages ObservedExhaust PipeSingle - No Damages ObservedEngine CompartmentNo Damages ObservedOil DipstickGood Level / Good ColorCoolant LevelLow LevelSuspensionLeaf Spring - No Damages ObservedAxlesNo Damages ObservedFront LightsNo Damages ObservedLeft Steer Tire ConditionSee NotesLeft Steer Tire SizeLT 215/85R16Rear Left Outer Drive Tire<br>ConditionSee Notes                                                                                                                                                                                                                                                                      | Odometer                         | 93,497                            |
| Cab InteriorNo Damages ObservedDriver's SeatNo Damages ObservedPassenger's SeatNo Damages ObservedTransmission TypeAutomaticPedalsNo Damages ObservedFloorboardNo Damages ObservedRadioYesA/CYesSwitches and ControlsNo Damages ObservedPower MirrorsNoHeated MirrorsYesSteering WheelNo Damages ObservedMirrorsNo Damages ObservedStepsNo Damages ObservedHandrailsNo Damages ObservedEngine CompartmentNo Damages ObservedOil DipstickGood Level / Good ColorCoolant LevelLow LevelSuspensionLeaf Spring - No Damages ObservedAxlesNo Damages ObservedFront LightsNo Damages ObservedLeft Steer Tire ConditionSee NotesLeft Steer Tire SizeLT 215/85R16Rear Left Outer Drive Tire<br>ConditionSee Notes                                                                                                                                                                                                                                                                                                                        | Engine Hours                     | 3,150                             |
| Driver's SeatNo Damages ObservedPassenger's SeatNo Damages ObservedTransmission TypeAutomaticPedalsNo Damages ObservedFloorboardNo Damages ObservedRadioYesA/CYesSwitches and ControlsNo Damages ObservedPower MirrorsNoHeated MirrorsYesSteering WheelNo Damages ObservedMirrorsNo Damages ObservedStepsNo Damages ObservedHandrailsNo Damages ObservedExhaust PipeSingle - No Damages ObservedOil DipstickGood Level / Good ColorColant LevelLow LevelSuspensionLeaf Spring - No Damages ObservedAxlesNo Damages ObservedFront LightsNo Damages ObservedLeft Steer Tire ConditionSee NotesLeft Steer Tire SizeLT 215/85R16Rear Left Outer Drive Tire<br>ConditionSee Notes                                                                                                                                                                                                                                                                                                                                                     | EMS Warning Lights               | Active Warnings                   |
| Passenger's SeatNo Damages ObservedTransmission TypeAutomaticPedalsNo Damages ObservedFloorboardNo Damages ObservedRadioYesA/CYesSwitches and ControlsNo Damages ObservedPower MirrorsNoHeated MirrorsYesSteering WheelNo Damages ObservedMirrorsNo Damages ObservedStepsNo Damages ObservedHandrailsNo Damages ObservedEngine CompartmentNo Damages ObservedOil DipstickGood Level / Good ColorCoolant LevelLow LevelSuspensionLeaf Spring - No Damages ObservedArlesNo Damages ObservedFront LightsNo Damages ObservedLeft Steer Tire ConditionSee NotesLeft Steer Tire BrandYokohamaLeft Steer Tire SizeLT 215/85R16Rear Left Outer Drive Tire<br>ConditionSee Notes                                                                                                                                                                                                                                                                                                                                                          | Cab Interior                     | No Damages Observed               |
| Transmission TypeAutomaticPedalsNo Damages ObservedFloorboardNo Damages ObservedRadioYesA/CYesSwitches and ControlsNo Damages ObservedPower MirrorsNoHeated MirrorsYesSteering WheelNo Damages ObservedMirrorsNo Damages ObservedMirrorsNo Damages ObservedStepsNo Damages ObservedExhaust PipeSingle - No Damages ObservedEngine CompartmentNo Damages ObservedOil DipstickGood Level / Good ColorCoolant LevelLow LevelSuspensionLeaf Spring - No Damages ObservedFront LightsNo Damages ObservedFront LightsNo Damages ObservedLeft Steer Tire BrandYokohamaLeft Steer Tire SizeLT 215/85R16Rear Left Outer Drive Tire<br>ConditionSee Notes                                                                                                                                                                                                                                                                                                                                                                                  | Driver's Seat                    | No Damages Observed               |
| PedalsNo Damages ObservedFloorboardNo Damages ObservedRadioYesA/CYesSwitches and ControlsNo Damages ObservedPower MirrorsNoHeated MirrorsYesSteering WheelNo Damages ObservedMirrorsNo Damages ObservedStepsNo Damages ObservedStepsNo Damages ObservedExhaust PipeSingle - No Damages ObservedEngine CompartmentNo Damages ObservedOil DipstickGood Level / Good ColorCoolant LevelLow LevelSuspensionLeaf Spring - No Damages ObservedFront LightsNo Damages ObservedLeft Steer Tire ConditionSee NotesLeft Steer Tire BrandYokohamaLeft Steer Tire SizeLT 215/85R16Rear Left Outer Drive Tire<br>ConditionSee Notes                                                                                                                                                                                                                                                                                                                                                                                                           | Passenger's Seat                 | No Damages Observed               |
| FloorboardNo Damages ObservedRadioYesA/CYesSwitches and ControlsNo Damages ObservedPower MirrorsNoHeated MirrorsYesSteering WheelNo Damages ObservedMirrorsNo Damages ObservedMirrorsNo Damages ObservedStepsNo Damages ObservedHandrailsNo Damages ObservedExhaust PipeSingle - No Damages ObservedEngine CompartmentNo Damages ObservedOil DipstickGood Level / Good ColorCoolant LevelLow LevelSuspensionLeaf Spring - No Damages ObservedAxlesNo Damages ObservedFront LightsNo Damages ObservedLeft Steer Tire ConditionSee NotesLeft Steer Tire BrandYokohamaLeft Steer Tire SizeLT 215/85R16Rear Left Outer Drive Tire<br>ConditionSee Notes                                                                                                                                                                                                                                                                                                                                                                              | Transmission Type                | Automatic                         |
| RadioYesA/CYesSwitches and ControlsNo Damages ObservedPower MirrorsNoHeated MirrorsYesSteering WheelNo Damages ObservedMirrorsNo Damages ObservedMirrorsNo Damages ObservedStepsNo Damages ObservedHandrailsNo Damages ObservedExhaust PipeSingle - No Damages ObservedEngine CompartmentNo Damages ObservedOil DipstickGood Level / Good ColorCoolant LevelLow LevelSuspensionLeaf Spring - No Damages ObservedAxlesNo Damages ObservedFront LightsNo Damages ObservedLeft Steer Tire ConditionSee NotesLeft Steer Tire BrandYokohamaLeft Steer Tire SizeLT 215/85R16Rear Left Outer Drive Tire<br>ConditionSee Notes                                                                                                                                                                                                                                                                                                                                                                                                           | Pedals                           | No Damages Observed               |
| A/CYesSwitches and ControlsNo Damages ObservedPower MirrorsNoHeated MirrorsYesSteering WheelNo Damages ObservedMirrorsNo Damages ObservedStepsNo Damages ObservedStepsNo Damages ObservedHandrailsNo Damages ObservedExhaust PipeSingle - No Damages ObservedEngine CompartmentNo Damages ObservedOil DipstickGood Level / Good ColorCoolant LevelLow LevelSuspensionLeaf Spring - No Damages ObservedArlesNo Damages ObservedFront LightsNo Damages ObservedLeft Steer Tire ConditionSee NotesLeft Steer Tire BrandYokohamaLeft Steer Tire SizeLT 215/85R16Rear Left Outer Drive Tire<br>ConditionSee Notes                                                                                                                                                                                                                                                                                                                                                                                                                     | Floorboard                       | No Damages Observed               |
| Switches and ControlsNo Damages ObservedPower MirrorsNoHeated MirrorsYesSteering WheelNo Damages ObservedMirrorsNo Damages ObservedStepsNo Damages ObservedHandrailsNo Damages ObservedExhaust PipeSingle - No Damages ObservedEngine CompartmentNo Damages ObservedOil DipstickGood Level / Good ColorCoolant LevelLow LevelSuspensionLeaf Spring - No Damages ObservedAxlesNo Damages ObservedFront LightsNo Damages ObservedLeft Steer Tire ConditionSee NotesLeft Steer Tire SizeLT 215/85R16Rear Left Outer Drive Tire<br>ConditionSee Notes                                                                                                                                                                                                                                                                                                                                                                                                                                                                                | Radio                            | Yes                               |
| Power MirrorsNoHeated MirrorsYesSteering WheelNo Damages ObservedMirrorsNo Damages ObservedStepsNo Damages ObservedHandrailsNo Damages ObservedExhaust PipeSingle - No Damages ObservedEngine CompartmentNo Damages ObservedOil DipstickGood Level / Good ColorCoolant LevelLow LevelSuspensionLeaf Spring - No Damages ObservedFront LightsNo Damages ObservedRear LightsNo Damages ObservedLeft Steer Tire BrandYokohamaLeft Steer Tire SizeLT 215/85R16Rear Left Outer Drive Tire<br>ConditionSee Notes                                                                                                                                                                                                                                                                                                                                                                                                                                                                                                                       | A/C                              | Yes                               |
| Heated MirrorsYesSteering WheelNo Damages ObservedMirrorsNo Damages ObservedStepsNo Damages ObservedHandrailsNo Damages ObservedExhaust PipeSingle - No Damages ObservedEngine CompartmentNo Damages ObservedOil DipstickGood Level / Good ColorCoolant LevelLow LevelSuspensionLeaf Spring - No Damages ObservedAxlesNo Damages ObservedFront LightsNo Damages ObservedLeft Steer Tire ConditionSee NotesLeft Steer Tire SizeLT 215/85R16Rear Left Outer Drive Tire<br>ConditionSee Notes                                                                                                                                                                                                                                                                                                                                                                                                                                                                                                                                       | Switches and Controls            | No Damages Observed               |
| Steering WheelNo Damages ObservedMirrorsNo Damages ObservedStepsNo Damages ObservedHandrailsNo Damages ObservedExhaust PipeSingle - No Damages ObservedEngine CompartmentNo Damages ObservedOil DipstickGood Level / Good ColorCoolant LevelLow LevelSuspensionLeaf Spring - No Damages ObservedAxlesNo Damages ObservedFront LightsNo Damages ObservedRear LightsNo Damages ObservedLeft Steer Tire GonditionSee NotesLeft Steer Tire SizeLT 215/85R16Rear Left Outer Drive Tire<br>ConditionSee Notes                                                                                                                                                                                                                                                                                                                                                                                                                                                                                                                          | Power Mirrors                    | No                                |
| MirrorsNo Damages ObservedStepsNo Damages ObservedHandrailsNo Damages ObservedExhaust PipeSingle - No Damages ObservedEngine CompartmentNo Damages ObservedOil DipstickGood Level / Good ColorCoolant LevelLow LevelSuspensionLeaf Spring - No Damages ObservedAxlesNo Damages ObservedFront LightsNo Damages ObservedRear LightsNo Damages ObservedLeft Steer Tire ConditionSee NotesLeft Steer Tire SizeLT 215/85R16Rear Left Outer Drive Tire<br>ConditionSee Notes                                                                                                                                                                                                                                                                                                                                                                                                                                                                                                                                                           | Heated Mirrors                   | Yes                               |
| StepsNo Damages ObservedHandrailsNo Damages ObservedExhaust PipeSingle - No Damages ObservedEngine CompartmentNo Damages ObservedOil DipstickGood Level / Good ColorCoolant LevelLow LevelSuspensionLeaf Spring - No Damages ObservedAxlesNo Damages ObservedFront LightsNo Damages ObservedRear LightsNo Damages ObservedLeft Steer Tire ConditionSee NotesLeft Steer Tire SizeLT 215/85R16Rear Left Outer Drive Tire<br>ConditionSee Notes                                                                                                                                                                                                                                                                                                                                                                                                                                                                                                                                                                                     | Steering Wheel                   | No Damages Observed               |
| HandrailsNo Damages ObservedExhaust PipeSingle - No Damages ObservedEngine CompartmentNo Damages ObservedOil DipstickGood Level / Good ColorCoolant LevelLow LevelSuspensionLeaf Spring - No Damages ObservedAxlesNo Damages ObservedFront LightsNo Damages ObservedRear LightsNo Damages ObservedLeft Steer Tire ConditionSee NotesLeft Steer Tire SizeLT 215/85R16Rear Left Outer Drive Tire<br>ConditionSee Notes                                                                                                                                                                                                                                                                                                                                                                                                                                                                                                                                                                                                             | Mirrors                          | No Damages Observed               |
| Exhaust PipeSingle - No Damages ObservedEngine CompartmentNo Damages ObservedOil DipstickGood Level / Good ColorCoolant LevelLow LevelSuspensionLeaf Spring - No Damages ObservedAxlesNo Damages ObservedFront LightsNo Damages ObservedRear LightsNo Damages ObservedLeft Steer Tire ConditionSee NotesLeft Steer Tire SizeLT 215/85R16Rear Left Outer Drive Tire<br>ConditionSee Notes                                                                                                                                                                                                                                                                                                                                                                                                                                                                                                                                                                                                                                         | Steps                            | No Damages Observed               |
| Engine CompartmentNo Damages ObservedOil DipstickGood Level / Good ColorCoolant LevelLow LevelSuspensionLeaf Spring - No Damages ObservedAxlesNo Damages ObservedFront LightsNo Damages ObservedRear LightsNo Damages ObservedLeft Steer Tire ConditionSee NotesLeft Steer Tire SizeLT 215/85R16Rear Left Outer Drive Tire<br>ConditionSee Notes                                                                                                                                                                                                                                                                                                                                                                                                                                                                                                                                                                                                                                                                                 | Handrails                        | No Damages Observed               |
| Oil DipstickGood Level / Good ColorCoolant LevelLow LevelSuspensionLeaf Spring - No Damages ObservedAxlesNo Damages ObservedFront LightsNo Damages ObservedRear LightsNo Damages ObservedLeft Steer Tire ConditionSee NotesLeft Steer Tire BrandYokohamaLeft Steer Tire SizeLT 215/85R16Rear Left Outer Drive Tire<br>ConditionSee Notes                                                                                                                                                                                                                                                                                                                                                                                                                                                                                                                                                                                                                                                                                         | Exhaust Pipe                     | Single - No Damages Observed      |
| Coolant LevelLow LevelSuspensionLeaf Spring - No Damages ObservedAxlesNo Damages ObservedFront LightsNo Damages ObservedRear LightsNo Damages ObservedLeft Steer Tire ConditionSee NotesLeft Steer Tire BrandYokohamaLeft Steer Tire SizeLT 215/85R16Rear Left Outer Drive Tire<br>ConditionSee Notes                                                                                                                                                                                                                                                                                                                                                                                                                                                                                                                                                                                                                                                                                                                            | Engine Compartment               | No Damages Observed               |
| SuspensionLeaf Spring - No Damages ObservedAxlesNo Damages ObservedFront LightsNo Damages ObservedRear LightsNo Damages ObservedLeft Steer Tire ConditionSee NotesLeft Steer Tire BrandYokohamaLeft Steer Tire SizeLT 215/85R16Rear Left Outer Drive Tire<br>ConditionSee Notes                                                                                                                                                                                                                                                                                                                                                                                                                                                                                                                                                                                                                                                                                                                                                  | Oil Dipstick                     | Good Level / Good Color           |
| AxlesNo Damages ObservedFront LightsNo Damages ObservedRear LightsNo Damages ObservedLeft Steer Tire ConditionSee NotesLeft Steer Tire BrandYokohamaLeft Steer Tire SizeLT 215/85R16Rear Left Outer Drive Tire<br>ConditionSee Notes                                                                                                                                                                                                                                                                                                                                                                                                                                                                                                                                                                                                                                                                                                                                                                                             | Coolant Level                    | Low Level                         |
| Front LightsNo Damages ObservedRear LightsNo Damages ObservedLeft Steer Tire ConditionSee NotesLeft Steer Tire BrandYokohamaLeft Steer Tire SizeLT 215/85R16Rear Left Outer Drive Tire<br>ConditionSee Notes                                                                                                                                                                                                                                                                                                                                                                                                                                                                                                                                                                                                                                                                                                                                                                                                                     | Suspension                       | Leaf Spring - No Damages Observed |
| Rear LightsNo Damages ObservedLeft Steer Tire ConditionSee NotesLeft Steer Tire BrandYokohamaLeft Steer Tire SizeLT 215/85R16Rear Left Outer Drive Tire<br>ConditionSee Notes                                                                                                                                                                                                                                                                                                                                                                                                                                                                                                                                                                                                                                                                                                                                                                                                                                                    | Axles                            | No Damages Observed               |
| Left Steer Tire ConditionSee NotesLeft Steer Tire BrandYokohamaLeft Steer Tire SizeLT 215/85R16Rear Left Outer Drive Tire<br>ConditionSee Notes                                                                                                                                                                                                                                                                                                                                                                                                                                                                                                                                                                                                                                                                                                                                                                                                                                                                                  | Front Lights                     | No Damages Observed               |
| Left Steer Tire BrandYokohamaLeft Steer Tire SizeLT 215/85R16Rear Left Outer Drive Tire<br>ConditionSee Notes                                                                                                                                                                                                                                                                                                                                                                                                                                                                                                                                                                                                                                                                                                                                                                                                                                                                                                                    | Rear Lights                      | No Damages Observed               |
| Left Steer Tire Size     LT 215/85R16       Rear Left Outer Drive Tire Condition     See Notes                                                                                                                                                                                                                                                                                                                                                                                                                                                                                                                                                                                                                                                                                                                                                                                                                                                                                                                                   | Left Steer Tire Condition        | See Notes                         |
| Rear Left Outer Drive Tire See Notes<br>Condition                                                                                                                                                                                                                                                                                                                                                                                                                                                                                                                                                                                                                                                                                                                                                                                                                                                                                                                                                                                | Left Steer Tire Brand            | Yokohama                          |
| Condition                                                                                                                                                                                                                                                                                                                                                                                                                                                                                                                                                                                                                                                                                                                                                                                                                                                                                                                                                                                                                        | Left Steer Tire Size             | LT 215/85R16                      |
| Rear Left Outer Drive Tire Brand Yokohama                                                                                                                                                                                                                                                                                                                                                                                                                                                                                                                                                                                                                                                                                                                                                                                                                                                                                                                                                                                        |                                  | See Notes                         |
|                                                                                                                                                                                                                                                                                                                                                                                                                                                                                                                                                                                                                                                                                                                                                                                                                                                                                                                                                                                                                                  | Rear Left Outer Drive Tire Brand | Yokohama                          |

| Visible Damages             |                                                                        |
|-----------------------------|------------------------------------------------------------------------|
| Top Edge                    | The top edge of the box is dented on the right.                        |
| Right Corner                | The lower right corner on the box is dented.                           |
| Fuel Filter Warning         | There is a warning of water separator on the dash for the fuel filter. |
| Windshield                  | The glass is cracked.                                                  |
| Coolant                     | The coolant is low in the reservoir.                                   |
| Left Steer Tire             | The tire is wearing on the outside shoulder.                           |
| Right Steer Tire            | The tire is wearing on the shoulders.                                  |
| Rear Right Outer Drive Tire | The tire has a cut on the sidewall.                                    |
| Rear Left Outer Drive Tire  | The tire is low on air pressure.                                       |