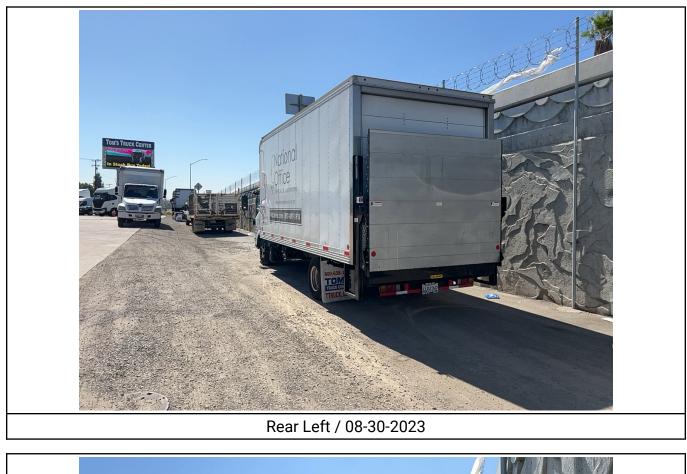

| Visible Damages             |                                                                        |
|-----------------------------|------------------------------------------------------------------------|
| Top Edge                    | The top edge of the box is dented on the right.                        |
| Right Corner                | The lower right corner on the box is dented.                           |
| Fuel Filter Warning         | There is a warning of water separator on the dash for the fuel filter. |
| Windshield                  | The glass is cracked.                                                  |
| Coolant                     | The coolant is low in the reservoir.                                   |
| Left Steer Tire             | The tire is wearing on the outside shoulder.                           |
| Right Steer Tire            | The tire is wearing on the shoulders.                                  |
| Rear Right Outer Drive Tire | The tire has a cut on the sidewall.                                    |
| Rear Left Outer Drive Tire  | The tire is low on air pressure.                                       |