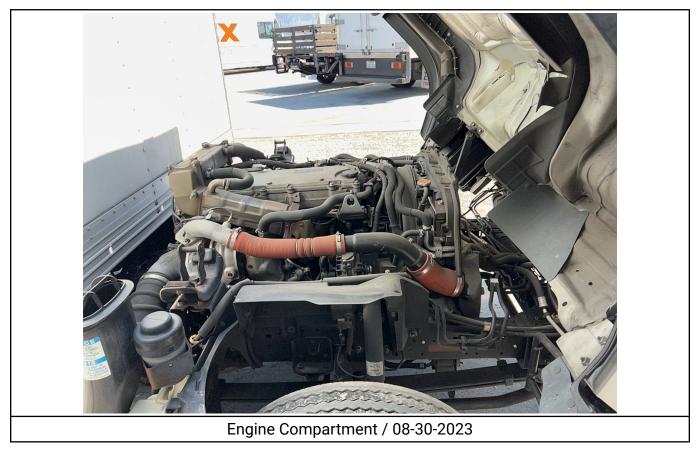

#### GENERAL TRUCK BODY 18' VAN BODY WITH PALFINGER ILM-20 RAIL GATE, DIESEL 2017 - ISUZU NPR-HD / LA122243 NATIONAL OFFICE LIQUIDATORS, LLC

| Year2017MakeIsuzuModelNPR-HDDate of Inspection08/30/2023Location of Inspection13443 Freeway Dr, Santa Fe Springs, CA, 90670,VINJALC4W169H7000667GVWR14,500 lbsOdometer93,497Engine Hours3,150EMS Warning LightsActive WarningsCab InteriorNo Damages ObservedDriver's SeatNo Damages ObservedPassenger's SeatNo Damages ObservedFloorboardNo Damages ObservedFloorboardNo Damages ObservedRadioYesA/CYesSwitches and ControlsNo Damages ObservedPower MirrorsNo Damages ObservedMirrorsNo Damages ObservedMirrorsNo Damages ObservedSteering WheelNo Damages ObservedHandrailsNo Damages ObservedEngine CompartmentNo Damages ObservedOil DipstickGood Level / Good ColorColant LevelLow LevelSuspensionLeaf Spring - No Damages ObservedAxlesNo Damages ObservedFront LightsNo Damages ObservedFront LightsNo Damages ObservedLeft Steer Tire SizeLT 215/8SR16Rear Left Outer Drive TireSee NotesLeft Steer Tire SizeKrokhamaLeft Steer Tire SizeKrokhamaLeft Steer Tire SizeKrokhamaLeft Outer Drive TireSee Notes             | Specifications                   |                                   |
|----------------------------------------------------------------------------------------------------------------------------------------------------------------------------------------------------------------------------------------------------------------------------------------------------------------------------------------------------------------------------------------------------------------------------------------------------------------------------------------------------------------------------------------------------------------------------------------------------------------------------------------------------------------------------------------------------------------------------------------------------------------------------------------------------------------------------------------------------------------------------------------------------------------------------------------------------------------------------------------------------------------------------------|----------------------------------|-----------------------------------|
| ModelNPR-HDDate of Inspection08/30/2023Location of Inspection13443 Freeway Dr, Santa Fe Springs, CA,<br>90670,VINJALC4W169H7000667GVWR14,500 lbsOdometer93,497Engine Hours3,150EMS Warning LightsActive WarningsCab InteriorNo Damages ObservedDriver's SeatNo Damages ObservedPassenger's SeatNo Damages ObservedFloorboardNo Damages ObservedFloorboardNo Damages ObservedRadioYesA/CYesSwitches and ControlsNo Damages ObservedPower MirrorsYesNoNo Damages ObservedMirrorsNo Damages ObservedSteering WheelNo Damages ObservedHandrailsNo Damages ObservedExhaust PipeSingle - No Damages ObservedOil DipstickGood Level / Good ColorCoolant LevelLeaf Spring - No Damages ObservedAxlessNo Damages ObservedFront LightsNo Damages ObservedLeft Steer Tire ConditionSee NotesLeft Steer Tire BrandYokohamaLeft Steer Tire SizeLT 215/SSR16Rear Left Outer Drive Tire<br>ConditionSee Notes           | Year                             | 2017                              |
| NatureNoticeDate of Inspection08/30/2023Location of Inspection13443 Freeway Dr, Santa Fe Springs, CA,<br>90670,VINJALC4W169H7000667GVWR14,500 lbsOdometer93,497Engine Hours3,150EMS Warning LightsActive WarningsCab InteriorNo Damages ObservedDriver's SeatNo Damages ObservedPassenger's SeatNo Damages ObservedFloorboardNo Damages ObservedFloorboardNo Damages ObservedRadioYesA/CYesSwitches and ControlsNo Damages ObservedPower MirrorsNoNoPamages ObservedMirrorsNo Damages ObservedSteering WheelNo Damages ObservedHandrailsNo Damages ObservedEngine CompartmentNo Damages ObservedOil DipstickGood Level / Good ColorCoolant LevelLow LevelSuspensionLeaf Spring - No Damages ObservedFront LightsNo Damages ObservedFront LightsNo Damages ObservedFront LightsNo Damages ObservedFront LightsNo Damages ObservedLeft Steer Tire BrandYokohamaLeft Steer Tire BrandYokohamaLeft Steer Tire SizeLT 215/85R16Rear Left Outer Drive Tire<br>ConditionSee Notes                                                       | Make                             | Isuzu                             |
| Location of Inspection13443 Freeway Dr, Santa Fe Springs, CA,<br>90670,VINJALC4W169H7000667GVWR14,500 lbsOdometer93,497Engine Hours3,150EMS Warning LightsActive WarningsCab InteriorNo Damages ObservedDriver's SeatNo Damages ObservedPassenger's SeatNo Damages ObservedFloorboardNo Damages ObservedFloorboardNo Damages ObservedFloorboardNo Damages ObservedRadioYesA/CYesSwitches and ControlsNo Damages ObservedPower MirrorsNoHeated MirrorsYesSteering WheelNo Damages ObservedHandrailsNo Damages ObservedEngine CompartmentNo Damages ObservedOil DipstickGood Level / Good ColorCoolant LevelLow LevelSuspensionLeaf Spring - No Damages ObservedAxlesNo Damages ObservedFront LightsNo Damages ObservedFront LightsNo Damages ObservedEngine CompartmentNo Damages ObservedAxlesNo Damages ObservedEriont LightsNo Damages ObservedFront LightsNo Damages ObservedLeft Steer Tire ConditionSee NotesLeft Steer Tire BrandYokoharmaLeft Steer Tire SizeLT 215/8SR16Rear Left Outer Drive Tire<br>ConditionSee Notes | Model                            | NPR-HD                            |
| 90670,VINJALC4W169H7000667GVWR14,500 lbsOdometer93,497Engine Hours3,150EMS Warning LightsActive WarningsCab InteriorNo Damages ObservedDriver's SeatNo Damages ObservedPassenger's SeatNo Damages ObservedFloorboardNo Damages ObservedFloorboardNo Damages ObservedRadioYesA/CYesSwitches and ControlsNo Damages ObservedPower MirrorsNoNoPanages ObservedSteering WheelNo Damages ObservedHandrailsNo Damages ObservedExhaust PipeSingle - No Damages ObservedExhaust PipeSingle - No Damages ObservedGoolan LevelLow LevelSuspensionLeaf Spring - No Damages ObservedAlesNo Damages ObservedEngine CompartmentNo Damages ObservedGil DipstickGood Level / Good ColorColant LevelNo Damages ObservedArlesNo Damages ObservedFront LightsNo Damages ObservedAklesNo Damages ObservedAklesNo Damages ObservedErf Steer Tire GrandYokoharnaLeft Steer Tire BrandYokoharnaLeft Steer Tire SizeLT 215/85R16Rear Light Outer Drive Tire<br>ConditionSee Notes                                                                        | Date of Inspection               | 08/30/2023                        |
| GWWR14,500 lbsOdometer93,497Engine Hours3,150EMS Warning LightsActive WarningsCab InteriorNo Damages ObservedDriver's SeatNo Damages ObservedPassenger's SeatNo Damages ObservedPransmission TypeAutomaticPedalsNo Damages ObservedFloorboardNo Damages ObservedRadioYesA/CYesSwitches and ControlsNo Damages ObservedPower MirrorsNoHeated MirrorsYesSteering WheelNo Damages ObservedMirrorsNo Damages ObservedStepsNo Damages ObservedMirrorsNo Damages ObservedMirrorsNo Damages ObservedStepsNo Damages ObservedExhaust PipeSingle - No Damages ObservedEngine CompartmentNo Damages ObservedOil DipstickGood Level / Good ColorCoolant LevelLow LevelSuspensionLeaf Spring - No Damages ObservedAxlesNo Damages ObservedFront LightsNo Damages ObservedRear LightsNo Damages ObservedLeft Steer Tire ConditionSee NotesLeft Steer Tire SizeLT 215/85R16Rear Left Outer Drive Tire<br>ConditionSee Notes                                                                                                                    | Location of Inspection           |                                   |
| Odometer93,497Engine Hours3,150EMS Warning LightsActive WarningsCab InteriorNo Damages ObservedDriver's SeatNo Damages ObservedPassenger's SeatNo Damages ObservedTransmission TypeAutomaticPedalsNo Damages ObservedFloorboardNo Damages ObservedRadioYesA/CYesSwitches and ControlsNo Damages ObservedPower MirrorsNoHeated MirrorsYesSteering WheelNo Damages ObservedMirrorsNo Damages ObservedStepsNo Damages ObservedExhaust PipeSingle - No Damages ObservedEngine CompartmentNo Damages ObservedOil DipstickGood Level / Good ColorCoolant LevelLow LevelSuspensionLeaf Spring - No Damages ObservedArkesNo Damages ObservedFront LightsNo Damages ObservedLeft Steer Tire ConditionSee NotesLeft Steer Tire BrandYokohamaLeft Steer Tire SizeLT 215/85R16Rear Left Outer Drive Tire<br>ConditionSee Notes                                                                                                                                                                                                               | VIN                              | JALC4W169H7000667                 |
| Engine Hours3,150Engine Hours3,150EMS Warning LightsActive WarningsCab InteriorNo Damages ObservedPassenger's SeatNo Damages ObservedPassenger's SeatNo Damages ObservedTransmission TypeAutomaticPedalsNo Damages ObservedFloorboardNo Damages ObservedRadioYesA/CYesSwitches and ControlsNo Damages ObservedPower MirrorsNoHeated MirrorsYesSteering WheelNo Damages ObservedMirrorsNo Damages ObservedStepsNo Damages ObservedHandrailsNo Damages ObservedEngine CompartmentNo Damages ObservedOil DipstickGood Level / Good ColorCoolant LevelLow LevelSuspensionLeaf Spring - No Damages ObservedAxlesNo Damages ObservedFront LightsNo Damages ObservedLeft Steer Tire ConditionSee NotesLeft Steer Tire BrandYokohamaLeft Steer Tire SizeLT 215/85R16Rear Left Outer Drive Tire<br>ConditionSee Notes                                                                                                                                                                                                                     | GVWR                             | 14,500 lbs                        |
| EMS Warning LightsActive WarningsCab InteriorNo Damages ObservedDriver's SeatNo Damages ObservedPassenger's SeatNo Damages ObservedTransmission TypeAutomaticPedalsNo Damages ObservedFloorboardNo Damages ObservedRadioYesA/CYesSwitches and ControlsNo Damages ObservedPetering WheelNo Damages ObservedMirrorsNo Damages ObservedSteering WheelNo Damages ObservedHandrailsNo Damages ObservedExhaust PipeSingle - No Damages ObservedEngine CompartmentNo Damages ObservedOil DipstickGood Level / Good ColorCoolant LevelLow LevelSuspensionLeaf Spring - No Damages ObservedAxlesNo Damages ObservedFront LightsNo Damages ObservedLeft Steer Tire ConditionSee NotesLeft Steer Tire SizeLT 215/85R16Rear Left Outer Drive Tire<br>ConditionSee Notes                                                                                                                                                                                                                                                                      | Odometer                         | 93,497                            |
| Cab InteriorNo Damages ObservedDriver's SeatNo Damages ObservedPassenger's SeatNo Damages ObservedTransmission TypeAutomaticPedalsNo Damages ObservedFloorboardNo Damages ObservedRadioYesA/CYesSwitches and ControlsNo Damages ObservedPower MirrorsNoHeated MirrorsYesSteering WheelNo Damages ObservedMirrorsNo Damages ObservedStepsNo Damages ObservedHandrailsNo Damages ObservedEngine CompartmentNo Damages ObservedOil DipstickGood Level / Good ColorCoolant LevelLow LevelSuspensionLeaf Spring - No Damages ObservedAxlesNo Damages ObservedFront LightsNo Damages ObservedLeft Steer Tire ConditionSee NotesLeft Steer Tire SizeLT 215/85R16Rear Left Outer Drive Tire<br>ConditionSee Notes                                                                                                                                                                                                                                                                                                                        | Engine Hours                     | 3,150                             |
| Driver's SeatNo Damages ObservedPassenger's SeatNo Damages ObservedTransmission TypeAutomaticPedalsNo Damages ObservedFloorboardNo Damages ObservedRadioYesA/CYesSwitches and ControlsNo Damages ObservedPower MirrorsNoHeated MirrorsYesSteering WheelNo Damages ObservedMirrorsNo Damages ObservedStepsNo Damages ObservedHandrailsNo Damages ObservedExhaust PipeSingle - No Damages ObservedOil DipstickGood Level / Good ColorColant LevelLow LevelSuspensionLeaf Spring - No Damages ObservedAxlesNo Damages ObservedFront LightsNo Damages ObservedLeft Steer Tire ConditionSee NotesLeft Steer Tire SizeLT 215/85R16Rear Left Outer Drive Tire<br>ConditionSee Notes                                                                                                                                                                                                                                                                                                                                                     | EMS Warning Lights               | Active Warnings                   |
| Passenger's SeatNo Damages ObservedTransmission TypeAutomaticPedalsNo Damages ObservedFloorboardNo Damages ObservedRadioYesA/CYesSwitches and ControlsNo Damages ObservedPower MirrorsNoHeated MirrorsYesSteering WheelNo Damages ObservedMirrorsNo Damages ObservedStepsNo Damages ObservedHandrailsNo Damages ObservedEngine CompartmentNo Damages ObservedOil DipstickGood Level / Good ColorCoolant LevelLow LevelSuspensionLeaf Spring - No Damages ObservedArlesNo Damages ObservedFront LightsNo Damages ObservedLeft Steer Tire ConditionSee NotesLeft Steer Tire BrandYokohamaLeft Steer Tire SizeLT 215/85R16Rear Left Outer Drive Tire<br>ConditionSee Notes                                                                                                                                                                                                                                                                                                                                                          | Cab Interior                     | No Damages Observed               |
| Transmission TypeAutomaticPedalsNo Damages ObservedFloorboardNo Damages ObservedRadioYesA/CYesSwitches and ControlsNo Damages ObservedPower MirrorsNoHeated MirrorsYesSteering WheelNo Damages ObservedMirrorsNo Damages ObservedMirrorsNo Damages ObservedStepsNo Damages ObservedExhaust PipeSingle - No Damages ObservedEngine CompartmentNo Damages ObservedOil DipstickGood Level / Good ColorCoolant LevelLow LevelSuspensionLeaf Spring - No Damages ObservedFront LightsNo Damages ObservedFront LightsNo Damages ObservedLeft Steer Tire BrandYokohamaLeft Steer Tire SizeLT 215/85R16Rear Left Outer Drive Tire<br>ConditionSee Notes                                                                                                                                                                                                                                                                                                                                                                                  | Driver's Seat                    | No Damages Observed               |
| PedalsNo Damages ObservedFloorboardNo Damages ObservedRadioYesA/CYesSwitches and ControlsNo Damages ObservedPower MirrorsNoHeated MirrorsYesSteering WheelNo Damages ObservedMirrorsNo Damages ObservedStepsNo Damages ObservedStepsNo Damages ObservedExhaust PipeSingle - No Damages ObservedEngine CompartmentNo Damages ObservedOil DipstickGood Level / Good ColorCoolant LevelLow LevelSuspensionLeaf Spring - No Damages ObservedFront LightsNo Damages ObservedLeft Steer Tire ConditionSee NotesLeft Steer Tire BrandYokohamaLeft Steer Tire SizeLT 215/85R16Rear Left Outer Drive Tire<br>ConditionSee Notes                                                                                                                                                                                                                                                                                                                                                                                                           | Passenger's Seat                 | No Damages Observed               |
| FloorboardNo Damages ObservedRadioYesA/CYesSwitches and ControlsNo Damages ObservedPower MirrorsNoHeated MirrorsYesSteering WheelNo Damages ObservedMirrorsNo Damages ObservedMirrorsNo Damages ObservedStepsNo Damages ObservedHandrailsNo Damages ObservedExhaust PipeSingle - No Damages ObservedEngine CompartmentNo Damages ObservedOil DipstickGood Level / Good ColorCoolant LevelLow LevelSuspensionLeaf Spring - No Damages ObservedAxlesNo Damages ObservedFront LightsNo Damages ObservedLeft Steer Tire ConditionSee NotesLeft Steer Tire BrandYokohamaLeft Steer Tire SizeLT 215/85R16Rear Left Outer Drive Tire<br>ConditionSee Notes                                                                                                                                                                                                                                                                                                                                                                              | Transmission Type                | Automatic                         |
| RadioYesA/CYesSwitches and ControlsNo Damages ObservedPower MirrorsNoHeated MirrorsYesSteering WheelNo Damages ObservedMirrorsNo Damages ObservedMirrorsNo Damages ObservedStepsNo Damages ObservedHandrailsNo Damages ObservedExhaust PipeSingle - No Damages ObservedEngine CompartmentNo Damages ObservedOil DipstickGood Level / Good ColorCoolant LevelLow LevelSuspensionLeaf Spring - No Damages ObservedAxlesNo Damages ObservedFront LightsNo Damages ObservedLeft Steer Tire ConditionSee NotesLeft Steer Tire BrandYokohamaLeft Steer Tire SizeLT 215/85R16Rear Left Outer Drive Tire<br>ConditionSee Notes                                                                                                                                                                                                                                                                                                                                                                                                           | Pedals                           | No Damages Observed               |
| A/CYesSwitches and ControlsNo Damages ObservedPower MirrorsNoHeated MirrorsYesSteering WheelNo Damages ObservedMirrorsNo Damages ObservedStepsNo Damages ObservedStepsNo Damages ObservedHandrailsNo Damages ObservedExhaust PipeSingle - No Damages ObservedEngine CompartmentNo Damages ObservedOil DipstickGood Level / Good ColorCoolant LevelLow LevelSuspensionLeaf Spring - No Damages ObservedArlesNo Damages ObservedFront LightsNo Damages ObservedLeft Steer Tire ConditionSee NotesLeft Steer Tire BrandYokohamaLeft Steer Tire SizeLT 215/85R16Rear Left Outer Drive Tire<br>ConditionSee Notes                                                                                                                                                                                                                                                                                                                                                                                                                     | Floorboard                       | No Damages Observed               |
| Switches and ControlsNo Damages ObservedPower MirrorsNoHeated MirrorsYesSteering WheelNo Damages ObservedMirrorsNo Damages ObservedStepsNo Damages ObservedHandrailsNo Damages ObservedExhaust PipeSingle - No Damages ObservedEngine CompartmentNo Damages ObservedOil DipstickGood Level / Good ColorCoolant LevelLow LevelSuspensionLeaf Spring - No Damages ObservedAxlesNo Damages ObservedFront LightsNo Damages ObservedLeft Steer Tire ConditionSee NotesLeft Steer Tire SizeLT 215/85R16Rear Left Outer Drive Tire<br>ConditionSee Notes                                                                                                                                                                                                                                                                                                                                                                                                                                                                                | Radio                            | Yes                               |
| Power MirrorsNoHeated MirrorsYesSteering WheelNo Damages ObservedMirrorsNo Damages ObservedStepsNo Damages ObservedHandrailsNo Damages ObservedExhaust PipeSingle - No Damages ObservedEngine CompartmentNo Damages ObservedOil DipstickGood Level / Good ColorCoolant LevelLow LevelSuspensionLeaf Spring - No Damages ObservedFront LightsNo Damages ObservedRear LightsNo Damages ObservedLeft Steer Tire BrandYokohamaLeft Steer Tire SizeLT 215/85R16Rear Left Outer Drive Tire<br>ConditionSee Notes                                                                                                                                                                                                                                                                                                                                                                                                                                                                                                                       | A/C                              | Yes                               |
| Heated MirrorsYesSteering WheelNo Damages ObservedMirrorsNo Damages ObservedStepsNo Damages ObservedHandrailsNo Damages ObservedExhaust PipeSingle - No Damages ObservedEngine CompartmentNo Damages ObservedOil DipstickGood Level / Good ColorCoolant LevelLow LevelSuspensionLeaf Spring - No Damages ObservedAxlesNo Damages ObservedFront LightsNo Damages ObservedLeft Steer Tire ConditionSee NotesLeft Steer Tire SizeLT 215/85R16Rear Left Outer Drive Tire<br>ConditionSee Notes                                                                                                                                                                                                                                                                                                                                                                                                                                                                                                                                       | Switches and Controls            | No Damages Observed               |
| Steering WheelNo Damages ObservedMirrorsNo Damages ObservedStepsNo Damages ObservedHandrailsNo Damages ObservedExhaust PipeSingle - No Damages ObservedEngine CompartmentNo Damages ObservedOil DipstickGood Level / Good ColorCoolant LevelLow LevelSuspensionLeaf Spring - No Damages ObservedAxlesNo Damages ObservedFront LightsNo Damages ObservedRear LightsNo Damages ObservedLeft Steer Tire GonditionSee NotesLeft Steer Tire SizeLT 215/85R16Rear Left Outer Drive Tire<br>ConditionSee Notes                                                                                                                                                                                                                                                                                                                                                                                                                                                                                                                          | Power Mirrors                    | No                                |
| MirrorsNo Damages ObservedStepsNo Damages ObservedHandrailsNo Damages ObservedExhaust PipeSingle - No Damages ObservedEngine CompartmentNo Damages ObservedOil DipstickGood Level / Good ColorCoolant LevelLow LevelSuspensionLeaf Spring - No Damages ObservedAxlesNo Damages ObservedFront LightsNo Damages ObservedRear LightsNo Damages ObservedLeft Steer Tire ConditionSee NotesLeft Steer Tire SizeLT 215/85R16Rear Left Outer Drive Tire<br>ConditionSee Notes                                                                                                                                                                                                                                                                                                                                                                                                                                                                                                                                                           | Heated Mirrors                   | Yes                               |
| StepsNo Damages ObservedHandrailsNo Damages ObservedExhaust PipeSingle - No Damages ObservedEngine CompartmentNo Damages ObservedOil DipstickGood Level / Good ColorCoolant LevelLow LevelSuspensionLeaf Spring - No Damages ObservedAxlesNo Damages ObservedFront LightsNo Damages ObservedRear LightsNo Damages ObservedLeft Steer Tire ConditionSee NotesLeft Steer Tire SizeLT 215/85R16Rear Left Outer Drive Tire<br>ConditionSee Notes                                                                                                                                                                                                                                                                                                                                                                                                                                                                                                                                                                                     | Steering Wheel                   | No Damages Observed               |
| HandrailsNo Damages ObservedExhaust PipeSingle - No Damages ObservedEngine CompartmentNo Damages ObservedOil DipstickGood Level / Good ColorCoolant LevelLow LevelSuspensionLeaf Spring - No Damages ObservedAxlesNo Damages ObservedFront LightsNo Damages ObservedRear LightsNo Damages ObservedLeft Steer Tire ConditionSee NotesLeft Steer Tire SizeLT 215/85R16Rear Left Outer Drive Tire<br>ConditionSee Notes                                                                                                                                                                                                                                                                                                                                                                                                                                                                                                                                                                                                             | Mirrors                          | No Damages Observed               |
| Exhaust PipeSingle - No Damages ObservedEngine CompartmentNo Damages ObservedOil DipstickGood Level / Good ColorCoolant LevelLow LevelSuspensionLeaf Spring - No Damages ObservedAxlesNo Damages ObservedFront LightsNo Damages ObservedRear LightsNo Damages ObservedLeft Steer Tire ConditionSee NotesLeft Steer Tire SizeLT 215/85R16Rear Left Outer Drive Tire<br>ConditionSee Notes                                                                                                                                                                                                                                                                                                                                                                                                                                                                                                                                                                                                                                         | Steps                            | No Damages Observed               |
| Engine CompartmentNo Damages ObservedOil DipstickGood Level / Good ColorCoolant LevelLow LevelSuspensionLeaf Spring - No Damages ObservedAxlesNo Damages ObservedFront LightsNo Damages ObservedRear LightsNo Damages ObservedLeft Steer Tire ConditionSee NotesLeft Steer Tire SizeLT 215/85R16Rear Left Outer Drive Tire<br>ConditionSee Notes                                                                                                                                                                                                                                                                                                                                                                                                                                                                                                                                                                                                                                                                                 | Handrails                        | No Damages Observed               |
| Oil DipstickGood Level / Good ColorCoolant LevelLow LevelSuspensionLeaf Spring - No Damages ObservedAxlesNo Damages ObservedFront LightsNo Damages ObservedRear LightsNo Damages ObservedLeft Steer Tire ConditionSee NotesLeft Steer Tire BrandYokohamaLeft Steer Tire SizeLT 215/85R16Rear Left Outer Drive Tire<br>ConditionSee Notes                                                                                                                                                                                                                                                                                                                                                                                                                                                                                                                                                                                                                                                                                         | Exhaust Pipe                     | Single - No Damages Observed      |
| Coolant LevelLow LevelSuspensionLeaf Spring - No Damages ObservedAxlesNo Damages ObservedFront LightsNo Damages ObservedRear LightsNo Damages ObservedLeft Steer Tire ConditionSee NotesLeft Steer Tire BrandYokohamaLeft Steer Tire SizeLT 215/85R16Rear Left Outer Drive Tire<br>ConditionSee Notes                                                                                                                                                                                                                                                                                                                                                                                                                                                                                                                                                                                                                                                                                                                            | Engine Compartment               | No Damages Observed               |
| SuspensionLeaf Spring - No Damages ObservedAxlesNo Damages ObservedFront LightsNo Damages ObservedRear LightsNo Damages ObservedLeft Steer Tire ConditionSee NotesLeft Steer Tire BrandYokohamaLeft Steer Tire SizeLT 215/85R16Rear Left Outer Drive Tire<br>ConditionSee Notes                                                                                                                                                                                                                                                                                                                                                                                                                                                                                                                                                                                                                                                                                                                                                  | Oil Dipstick                     | Good Level / Good Color           |
| AxlesNo Damages ObservedFront LightsNo Damages ObservedRear LightsNo Damages ObservedLeft Steer Tire ConditionSee NotesLeft Steer Tire BrandYokohamaLeft Steer Tire SizeLT 215/85R16Rear Left Outer Drive Tire<br>ConditionSee Notes                                                                                                                                                                                                                                                                                                                                                                                                                                                                                                                                                                                                                                                                                                                                                                                             | Coolant Level                    | Low Level                         |
| Front LightsNo Damages ObservedRear LightsNo Damages ObservedLeft Steer Tire ConditionSee NotesLeft Steer Tire BrandYokohamaLeft Steer Tire SizeLT 215/85R16Rear Left Outer Drive Tire<br>ConditionSee Notes                                                                                                                                                                                                                                                                                                                                                                                                                                                                                                                                                                                                                                                                                                                                                                                                                     | Suspension                       | Leaf Spring - No Damages Observed |
| Rear LightsNo Damages ObservedLeft Steer Tire ConditionSee NotesLeft Steer Tire BrandYokohamaLeft Steer Tire SizeLT 215/85R16Rear Left Outer Drive Tire<br>ConditionSee Notes                                                                                                                                                                                                                                                                                                                                                                                                                                                                                                                                                                                                                                                                                                                                                                                                                                                    | Axles                            | No Damages Observed               |
| Left Steer Tire ConditionSee NotesLeft Steer Tire BrandYokohamaLeft Steer Tire SizeLT 215/85R16Rear Left Outer Drive Tire<br>ConditionSee Notes                                                                                                                                                                                                                                                                                                                                                                                                                                                                                                                                                                                                                                                                                                                                                                                                                                                                                  | Front Lights                     | No Damages Observed               |
| Left Steer Tire BrandYokohamaLeft Steer Tire SizeLT 215/85R16Rear Left Outer Drive Tire<br>ConditionSee Notes                                                                                                                                                                                                                                                                                                                                                                                                                                                                                                                                                                                                                                                                                                                                                                                                                                                                                                                    | Rear Lights                      | No Damages Observed               |
| Left Steer Tire Size     LT 215/85R16       Rear Left Outer Drive Tire Condition     See Notes                                                                                                                                                                                                                                                                                                                                                                                                                                                                                                                                                                                                                                                                                                                                                                                                                                                                                                                                   | Left Steer Tire Condition        | See Notes                         |
| Rear Left Outer Drive Tire See Notes<br>Condition                                                                                                                                                                                                                                                                                                                                                                                                                                                                                                                                                                                                                                                                                                                                                                                                                                                                                                                                                                                | Left Steer Tire Brand            | Yokohama                          |
| Condition                                                                                                                                                                                                                                                                                                                                                                                                                                                                                                                                                                                                                                                                                                                                                                                                                                                                                                                                                                                                                        | Left Steer Tire Size             | LT 215/85R16                      |
| Rear Left Outer Drive Tire Brand Yokohama                                                                                                                                                                                                                                                                                                                                                                                                                                                                                                                                                                                                                                                                                                                                                                                                                                                                                                                                                                                        |                                  | See Notes                         |
|                                                                                                                                                                                                                                                                                                                                                                                                                                                                                                                                                                                                                                                                                                                                                                                                                                                                                                                                                                                                                                  | Rear Left Outer Drive Tire Brand | Yokohama                          |