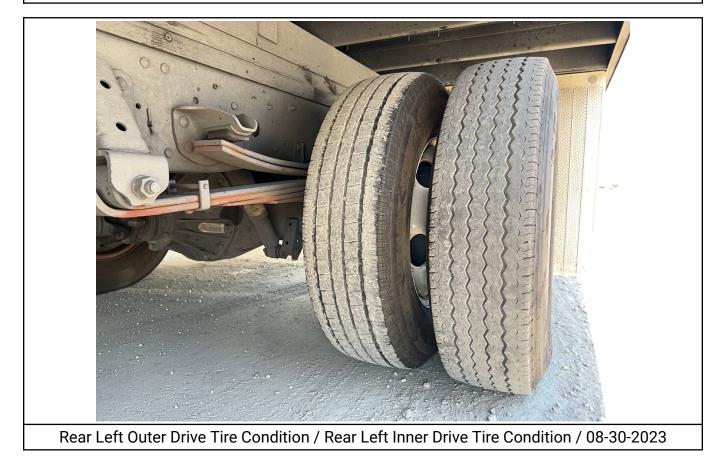

Rear Right Outer Drive Tire Condition / Rear Right Inner Drive Tire Condition / 08-30-2023

Rear Right Outer Drive Tire Brand / 08-30-2023

Rear Left Outer Drive Tire Condition / 08-30-2023

Rear Left Outer Drive Tire Brand / 08-30-2023