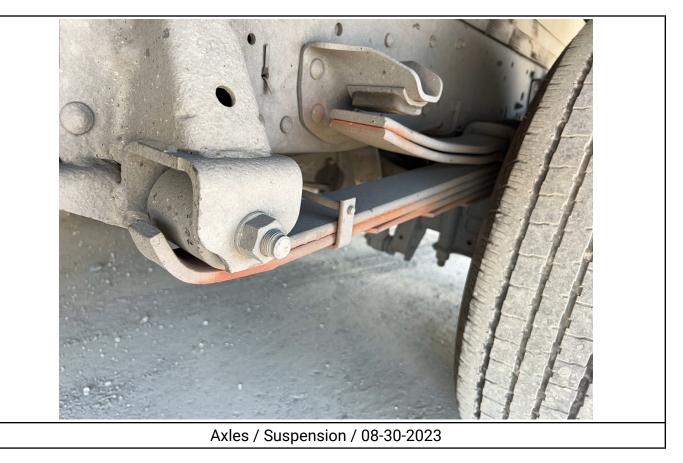

#### GENERAL TRUCK BODY 18' VAN BODY WITH PALFINGER ILM-20 RAIL GATE, DIESEL 2017 - ISUZU NPR-HD / LA122243 NATIONAL OFFICE LIQUIDATORS, LLC

| Year2017MakeIsuzuModelNPR-HDDate of Inspection08/30/2023Location of Inspection13443 Freeway Dr, Santa Fe Springs, CA, 90670,VINJALC4W169H7000667GVWR14,500 lbsOdometer93,497Engine Hours3,150EMS Warning LightsActive WarningsCab InteriorNo Damages ObservedDriver's SeatNo Damages ObservedPassenger's SeatNo Damages ObservedFloorboardNo Damages ObservedFloorboardNo Damages ObservedRadioYesA/CYesSwitches and ControlsNo Damages ObservedPower MirrorsNo Damages ObservedMirrorsNo Damages ObservedMirrorsNo Damages ObservedSteering WheelNo Damages ObservedHandrailsNo Damages ObservedEngine CompartmentNo Damages ObservedOil DipstickGood Level / Good ColorColant LevelLow LevelSuspensionLeaf Spring - No Damages ObservedAxlesNo Damages ObservedFront LightsNo Damages ObservedFront LightsNo Damages ObservedLeft Steer Tire SizeLT 215/8SR16Rear Left Outer Drive TireSee NotesLeft Steer Tire SizeKrokhamaLeft Steer Tire SizeKrokhamaLeft Steer Tire SizeKrokhamaLeft Outer Drive TireSee Notes             | Specifications                   |                                   |
|----------------------------------------------------------------------------------------------------------------------------------------------------------------------------------------------------------------------------------------------------------------------------------------------------------------------------------------------------------------------------------------------------------------------------------------------------------------------------------------------------------------------------------------------------------------------------------------------------------------------------------------------------------------------------------------------------------------------------------------------------------------------------------------------------------------------------------------------------------------------------------------------------------------------------------------------------------------------------------------------------------------------------------|----------------------------------|-----------------------------------|
| ModelNPR-HDDate of Inspection08/30/2023Location of Inspection13443 Freeway Dr, Santa Fe Springs, CA,<br>90670,VINJALC4W169H7000667GVWR14,500 lbsOdometer93,497Engine Hours3,150EMS Warning LightsActive WarningsCab InteriorNo Damages ObservedDriver's SeatNo Damages ObservedPassenger's SeatNo Damages ObservedFloorboardNo Damages ObservedFloorboardNo Damages ObservedRadioYesA/CYesSwitches and ControlsNo Damages ObservedPower MirrorsYesNoNo Damages ObservedMirrorsNo Damages ObservedSteering WheelNo Damages ObservedHandrailsNo Damages ObservedExhaust PipeSingle - No Damages ObservedOil DipstickGood Level / Good ColorCoolant LevelLeaf Spring - No Damages ObservedAxlessNo Damages ObservedFront LightsNo Damages ObservedLeft Steer Tire ConditionSee NotesLeft Steer Tire BrandYokohamaLeft Steer Tire SizeLT 215/SSR16Rear Left Outer Drive Tire<br>ConditionSee Notes           | Year                             | 2017                              |
| NatureNoticeDate of Inspection08/30/2023Location of Inspection13443 Freeway Dr, Santa Fe Springs, CA,<br>90670,VINJALC4W169H7000667GVWR14,500 lbsOdometer93,497Engine Hours3,150EMS Warning LightsActive WarningsCab InteriorNo Damages ObservedDriver's SeatNo Damages ObservedPassenger's SeatNo Damages ObservedFloorboardNo Damages ObservedFloorboardNo Damages ObservedRadioYesA/CYesSwitches and ControlsNo Damages ObservedPower MirrorsNoNoPamages ObservedMirrorsNo Damages ObservedSteering WheelNo Damages ObservedHandrailsNo Damages ObservedEngine CompartmentNo Damages ObservedOil DipstickGood Level / Good ColorCoolant LevelLow LevelSuspensionLeaf Spring - No Damages ObservedFront LightsNo Damages ObservedFront LightsNo Damages ObservedFront LightsNo Damages ObservedFront LightsNo Damages ObservedLeft Steer Tire BrandYokohamaLeft Steer Tire BrandYokohamaLeft Steer Tire SizeLT 215/85R16Rear Left Outer Drive Tire<br>ConditionSee Notes                                                       | Make                             | Isuzu                             |
| Location of Inspection13443 Freeway Dr, Santa Fe Springs, CA,<br>90670,VINJALC4W169H7000667GVWR14,500 lbsOdometer93,497Engine Hours3,150EMS Warning LightsActive WarningsCab InteriorNo Damages ObservedDriver's SeatNo Damages ObservedPassenger's SeatNo Damages ObservedFloorboardNo Damages ObservedFloorboardNo Damages ObservedFloorboardNo Damages ObservedRadioYesA/CYesSwitches and ControlsNo Damages ObservedPower MirrorsNoHeated MirrorsYesSteering WheelNo Damages ObservedHandrailsNo Damages ObservedEngine CompartmentNo Damages ObservedOil DipstickGood Level / Good ColorCoolant LevelLow LevelSuspensionLeaf Spring - No Damages ObservedAxlesNo Damages ObservedFront LightsNo Damages ObservedFront LightsNo Damages ObservedEngine CompartmentNo Damages ObservedAxlesNo Damages ObservedEriont LightsNo Damages ObservedFront LightsNo Damages ObservedLeft Steer Tire ConditionSee NotesLeft Steer Tire BrandYokoharmaLeft Steer Tire SizeLT 215/8SR16Rear Left Outer Drive Tire<br>ConditionSee Notes | Model                            | NPR-HD                            |
| 90670,VINJALC4W169H7000667GVWR14,500 lbsOdometer93,497Engine Hours3,150EMS Warning LightsActive WarningsCab InteriorNo Damages ObservedDriver's SeatNo Damages ObservedPassenger's SeatNo Damages ObservedFloorboardNo Damages ObservedFloorboardNo Damages ObservedRadioYesA/CYesSwitches and ControlsNo Damages ObservedPower MirrorsNoNoPanages ObservedSteering WheelNo Damages ObservedHandrailsNo Damages ObservedExhaust PipeSingle - No Damages ObservedExhaust PipeSingle - No Damages ObservedGoolan LevelLow LevelSuspensionLeaf Spring - No Damages ObservedAlesNo Damages ObservedEngine CompartmentNo Damages ObservedGil DipstickGood Level / Good ColorColant LevelNo Damages ObservedArlesNo Damages ObservedFront LightsNo Damages ObservedAklesNo Damages ObservedAklesNo Damages ObservedErf Steer Tire GrandYokoharnaLeft Steer Tire BrandYokoharnaLeft Steer Tire SizeLT 215/85R16Rear Light Outer Drive Tire<br>ConditionSee Notes                                                                        | Date of Inspection               | 08/30/2023                        |
| GWWR14,500 lbsOdometer93,497Engine Hours3,150EMS Warning LightsActive WarningsCab InteriorNo Damages ObservedDriver's SeatNo Damages ObservedPassenger's SeatNo Damages ObservedPransmission TypeAutomaticPedalsNo Damages ObservedFloorboardNo Damages ObservedRadioYesA/CYesSwitches and ControlsNo Damages ObservedPower MirrorsNoHeated MirrorsYesSteering WheelNo Damages ObservedMirrorsNo Damages ObservedStepsNo Damages ObservedMirrorsNo Damages ObservedMirrorsNo Damages ObservedStepsNo Damages ObservedExhaust PipeSingle - No Damages ObservedEngine CompartmentNo Damages ObservedOil DipstickGood Level / Good ColorCoolant LevelLow LevelSuspensionLeaf Spring - No Damages ObservedAxlesNo Damages ObservedFront LightsNo Damages ObservedRear LightsNo Damages ObservedLeft Steer Tire ConditionSee NotesLeft Steer Tire SizeLT 215/85R16Rear Left Outer Drive Tire<br>ConditionSee Notes                                                                                                                    | Location of Inspection           |                                   |
| Odometer93,497Engine Hours3,150EMS Warning LightsActive WarningsCab InteriorNo Damages ObservedDriver's SeatNo Damages ObservedPassenger's SeatNo Damages ObservedTransmission TypeAutomaticPedalsNo Damages ObservedFloorboardNo Damages ObservedRadioYesA/CYesSwitches and ControlsNo Damages ObservedPower MirrorsNoHeated MirrorsYesSteering WheelNo Damages ObservedMirrorsNo Damages ObservedStepsNo Damages ObservedExhaust PipeSingle - No Damages ObservedEngine CompartmentNo Damages ObservedOil DipstickGood Level / Good ColorCoolant LevelLow LevelSuspensionLeaf Spring - No Damages ObservedArkesNo Damages ObservedFront LightsNo Damages ObservedLeft Steer Tire ConditionSee NotesLeft Steer Tire BrandYokohamaLeft Steer Tire SizeLT 215/85R16Rear Left Outer Drive Tire<br>ConditionSee Notes                                                                                                                                                                                                               | VIN                              | JALC4W169H7000667                 |
| Engine Hours3,150Engine Hours3,150EMS Warning LightsActive WarningsCab InteriorNo Damages ObservedPassenger's SeatNo Damages ObservedPassenger's SeatNo Damages ObservedTransmission TypeAutomaticPedalsNo Damages ObservedFloorboardNo Damages ObservedRadioYesA/CYesSwitches and ControlsNo Damages ObservedPower MirrorsNoHeated MirrorsYesSteering WheelNo Damages ObservedMirrorsNo Damages ObservedStepsNo Damages ObservedHandrailsNo Damages ObservedEngine CompartmentNo Damages ObservedOil DipstickGood Level / Good ColorCoolant LevelLow LevelSuspensionLeaf Spring - No Damages ObservedAxlesNo Damages ObservedFront LightsNo Damages ObservedLeft Steer Tire ConditionSee NotesLeft Steer Tire BrandYokohamaLeft Steer Tire SizeLT 215/85R16Rear Left Outer Drive Tire<br>ConditionSee Notes                                                                                                                                                                                                                     | GVWR                             | 14,500 lbs                        |
| EMS Warning LightsActive WarningsCab InteriorNo Damages ObservedDriver's SeatNo Damages ObservedPassenger's SeatNo Damages ObservedTransmission TypeAutomaticPedalsNo Damages ObservedFloorboardNo Damages ObservedRadioYesA/CYesSwitches and ControlsNo Damages ObservedPetering WheelNo Damages ObservedMirrorsNo Damages ObservedSteering WheelNo Damages ObservedHandrailsNo Damages ObservedExhaust PipeSingle - No Damages ObservedEngine CompartmentNo Damages ObservedOil DipstickGood Level / Good ColorCoolant LevelLow LevelSuspensionLeaf Spring - No Damages ObservedAxlesNo Damages ObservedFront LightsNo Damages ObservedLeft Steer Tire ConditionSee NotesLeft Steer Tire SizeLT 215/85R16Rear Left Outer Drive Tire<br>ConditionSee Notes                                                                                                                                                                                                                                                                      | Odometer                         | 93,497                            |
| Cab InteriorNo Damages ObservedDriver's SeatNo Damages ObservedPassenger's SeatNo Damages ObservedTransmission TypeAutomaticPedalsNo Damages ObservedFloorboardNo Damages ObservedRadioYesA/CYesSwitches and ControlsNo Damages ObservedPower MirrorsNoHeated MirrorsYesSteering WheelNo Damages ObservedMirrorsNo Damages ObservedStepsNo Damages ObservedHandrailsNo Damages ObservedEngine CompartmentNo Damages ObservedOil DipstickGood Level / Good ColorCoolant LevelLow LevelSuspensionLeaf Spring - No Damages ObservedAxlesNo Damages ObservedFront LightsNo Damages ObservedLeft Steer Tire ConditionSee NotesLeft Steer Tire SizeLT 215/85R16Rear Left Outer Drive Tire<br>ConditionSee Notes                                                                                                                                                                                                                                                                                                                        | Engine Hours                     | 3,150                             |
| Driver's SeatNo Damages ObservedPassenger's SeatNo Damages ObservedTransmission TypeAutomaticPedalsNo Damages ObservedFloorboardNo Damages ObservedRadioYesA/CYesSwitches and ControlsNo Damages ObservedPower MirrorsNoHeated MirrorsYesSteering WheelNo Damages ObservedMirrorsNo Damages ObservedStepsNo Damages ObservedHandrailsNo Damages ObservedExhaust PipeSingle - No Damages ObservedOil DipstickGood Level / Good ColorColant LevelLow LevelSuspensionLeaf Spring - No Damages ObservedAxlesNo Damages ObservedFront LightsNo Damages ObservedLeft Steer Tire ConditionSee NotesLeft Steer Tire SizeLT 215/85R16Rear Left Outer Drive Tire<br>ConditionSee Notes                                                                                                                                                                                                                                                                                                                                                     | EMS Warning Lights               | Active Warnings                   |
| Passenger's SeatNo Damages ObservedTransmission TypeAutomaticPedalsNo Damages ObservedFloorboardNo Damages ObservedRadioYesA/CYesSwitches and ControlsNo Damages ObservedPower MirrorsNoHeated MirrorsYesSteering WheelNo Damages ObservedMirrorsNo Damages ObservedStepsNo Damages ObservedHandrailsNo Damages ObservedEngine CompartmentNo Damages ObservedOil DipstickGood Level / Good ColorCoolant LevelLow LevelSuspensionLeaf Spring - No Damages ObservedArlesNo Damages ObservedFront LightsNo Damages ObservedLeft Steer Tire ConditionSee NotesLeft Steer Tire BrandYokohamaLeft Steer Tire SizeLT 215/85R16Rear Left Outer Drive Tire<br>ConditionSee Notes                                                                                                                                                                                                                                                                                                                                                          | Cab Interior                     | No Damages Observed               |
| Transmission TypeAutomaticPedalsNo Damages ObservedFloorboardNo Damages ObservedRadioYesA/CYesSwitches and ControlsNo Damages ObservedPower MirrorsNoHeated MirrorsYesSteering WheelNo Damages ObservedMirrorsNo Damages ObservedMirrorsNo Damages ObservedStepsNo Damages ObservedExhaust PipeSingle - No Damages ObservedEngine CompartmentNo Damages ObservedOil DipstickGood Level / Good ColorCoolant LevelLow LevelSuspensionLeaf Spring - No Damages ObservedFront LightsNo Damages ObservedFront LightsNo Damages ObservedLeft Steer Tire BrandYokohamaLeft Steer Tire SizeLT 215/85R16Rear Left Outer Drive Tire<br>ConditionSee Notes                                                                                                                                                                                                                                                                                                                                                                                  | Driver's Seat                    | No Damages Observed               |
| PedalsNo Damages ObservedFloorboardNo Damages ObservedRadioYesA/CYesSwitches and ControlsNo Damages ObservedPower MirrorsNoHeated MirrorsYesSteering WheelNo Damages ObservedMirrorsNo Damages ObservedStepsNo Damages ObservedStepsNo Damages ObservedExhaust PipeSingle - No Damages ObservedEngine CompartmentNo Damages ObservedOil DipstickGood Level / Good ColorCoolant LevelLow LevelSuspensionLeaf Spring - No Damages ObservedFront LightsNo Damages ObservedLeft Steer Tire ConditionSee NotesLeft Steer Tire BrandYokohamaLeft Steer Tire SizeLT 215/85R16Rear Left Outer Drive Tire<br>ConditionSee Notes                                                                                                                                                                                                                                                                                                                                                                                                           | Passenger's Seat                 | No Damages Observed               |
| FloorboardNo Damages ObservedRadioYesA/CYesSwitches and ControlsNo Damages ObservedPower MirrorsNoHeated MirrorsYesSteering WheelNo Damages ObservedMirrorsNo Damages ObservedMirrorsNo Damages ObservedStepsNo Damages ObservedHandrailsNo Damages ObservedExhaust PipeSingle - No Damages ObservedEngine CompartmentNo Damages ObservedOil DipstickGood Level / Good ColorCoolant LevelLow LevelSuspensionLeaf Spring - No Damages ObservedAxlesNo Damages ObservedFront LightsNo Damages ObservedLeft Steer Tire ConditionSee NotesLeft Steer Tire BrandYokohamaLeft Steer Tire SizeLT 215/85R16Rear Left Outer Drive Tire<br>ConditionSee Notes                                                                                                                                                                                                                                                                                                                                                                              | Transmission Type                | Automatic                         |
| RadioYesA/CYesSwitches and ControlsNo Damages ObservedPower MirrorsNoHeated MirrorsYesSteering WheelNo Damages ObservedMirrorsNo Damages ObservedMirrorsNo Damages ObservedStepsNo Damages ObservedHandrailsNo Damages ObservedExhaust PipeSingle - No Damages ObservedEngine CompartmentNo Damages ObservedOil DipstickGood Level / Good ColorCoolant LevelLow LevelSuspensionLeaf Spring - No Damages ObservedAxlesNo Damages ObservedFront LightsNo Damages ObservedLeft Steer Tire ConditionSee NotesLeft Steer Tire BrandYokohamaLeft Steer Tire SizeLT 215/85R16Rear Left Outer Drive Tire<br>ConditionSee Notes                                                                                                                                                                                                                                                                                                                                                                                                           | Pedals                           | No Damages Observed               |
| A/CYesSwitches and ControlsNo Damages ObservedPower MirrorsNoHeated MirrorsYesSteering WheelNo Damages ObservedMirrorsNo Damages ObservedStepsNo Damages ObservedStepsNo Damages ObservedHandrailsNo Damages ObservedExhaust PipeSingle - No Damages ObservedEngine CompartmentNo Damages ObservedOil DipstickGood Level / Good ColorCoolant LevelLow LevelSuspensionLeaf Spring - No Damages ObservedArlesNo Damages ObservedFront LightsNo Damages ObservedLeft Steer Tire ConditionSee NotesLeft Steer Tire BrandYokohamaLeft Steer Tire SizeLT 215/85R16Rear Left Outer Drive Tire<br>ConditionSee Notes                                                                                                                                                                                                                                                                                                                                                                                                                     | Floorboard                       | No Damages Observed               |
| Switches and ControlsNo Damages ObservedPower MirrorsNoHeated MirrorsYesSteering WheelNo Damages ObservedMirrorsNo Damages ObservedStepsNo Damages ObservedHandrailsNo Damages ObservedExhaust PipeSingle - No Damages ObservedEngine CompartmentNo Damages ObservedOil DipstickGood Level / Good ColorCoolant LevelLow LevelSuspensionLeaf Spring - No Damages ObservedAxlesNo Damages ObservedFront LightsNo Damages ObservedLeft Steer Tire ConditionSee NotesLeft Steer Tire SizeLT 215/85R16Rear Left Outer Drive Tire<br>ConditionSee Notes                                                                                                                                                                                                                                                                                                                                                                                                                                                                                | Radio                            | Yes                               |
| Power MirrorsNoHeated MirrorsYesSteering WheelNo Damages ObservedMirrorsNo Damages ObservedStepsNo Damages ObservedHandrailsNo Damages ObservedExhaust PipeSingle - No Damages ObservedEngine CompartmentNo Damages ObservedOil DipstickGood Level / Good ColorCoolant LevelLow LevelSuspensionLeaf Spring - No Damages ObservedFront LightsNo Damages ObservedRear LightsNo Damages ObservedLeft Steer Tire BrandYokohamaLeft Steer Tire SizeLT 215/85R16Rear Left Outer Drive Tire<br>ConditionSee Notes                                                                                                                                                                                                                                                                                                                                                                                                                                                                                                                       | A/C                              | Yes                               |
| Heated MirrorsYesSteering WheelNo Damages ObservedMirrorsNo Damages ObservedStepsNo Damages ObservedHandrailsNo Damages ObservedExhaust PipeSingle - No Damages ObservedEngine CompartmentNo Damages ObservedOil DipstickGood Level / Good ColorCoolant LevelLow LevelSuspensionLeaf Spring - No Damages ObservedAxlesNo Damages ObservedFront LightsNo Damages ObservedLeft Steer Tire ConditionSee NotesLeft Steer Tire SizeLT 215/85R16Rear Left Outer Drive Tire<br>ConditionSee Notes                                                                                                                                                                                                                                                                                                                                                                                                                                                                                                                                       | Switches and Controls            | No Damages Observed               |
| Steering WheelNo Damages ObservedMirrorsNo Damages ObservedStepsNo Damages ObservedHandrailsNo Damages ObservedExhaust PipeSingle - No Damages ObservedEngine CompartmentNo Damages ObservedOil DipstickGood Level / Good ColorCoolant LevelLow LevelSuspensionLeaf Spring - No Damages ObservedAxlesNo Damages ObservedFront LightsNo Damages ObservedRear LightsNo Damages ObservedLeft Steer Tire GonditionSee NotesLeft Steer Tire SizeLT 215/85R16Rear Left Outer Drive Tire<br>ConditionSee Notes                                                                                                                                                                                                                                                                                                                                                                                                                                                                                                                          | Power Mirrors                    | No                                |
| MirrorsNo Damages ObservedStepsNo Damages ObservedHandrailsNo Damages ObservedExhaust PipeSingle - No Damages ObservedEngine CompartmentNo Damages ObservedOil DipstickGood Level / Good ColorCoolant LevelLow LevelSuspensionLeaf Spring - No Damages ObservedAxlesNo Damages ObservedFront LightsNo Damages ObservedRear LightsNo Damages ObservedLeft Steer Tire ConditionSee NotesLeft Steer Tire SizeLT 215/85R16Rear Left Outer Drive Tire<br>ConditionSee Notes                                                                                                                                                                                                                                                                                                                                                                                                                                                                                                                                                           | Heated Mirrors                   | Yes                               |
| StepsNo Damages ObservedHandrailsNo Damages ObservedExhaust PipeSingle - No Damages ObservedEngine CompartmentNo Damages ObservedOil DipstickGood Level / Good ColorCoolant LevelLow LevelSuspensionLeaf Spring - No Damages ObservedAxlesNo Damages ObservedFront LightsNo Damages ObservedRear LightsNo Damages ObservedLeft Steer Tire ConditionSee NotesLeft Steer Tire SizeLT 215/85R16Rear Left Outer Drive Tire<br>ConditionSee Notes                                                                                                                                                                                                                                                                                                                                                                                                                                                                                                                                                                                     | Steering Wheel                   | No Damages Observed               |
| HandrailsNo Damages ObservedExhaust PipeSingle - No Damages ObservedEngine CompartmentNo Damages ObservedOil DipstickGood Level / Good ColorCoolant LevelLow LevelSuspensionLeaf Spring - No Damages ObservedAxlesNo Damages ObservedFront LightsNo Damages ObservedRear LightsNo Damages ObservedLeft Steer Tire ConditionSee NotesLeft Steer Tire SizeLT 215/85R16Rear Left Outer Drive Tire<br>ConditionSee Notes                                                                                                                                                                                                                                                                                                                                                                                                                                                                                                                                                                                                             | Mirrors                          | No Damages Observed               |
| Exhaust PipeSingle - No Damages ObservedEngine CompartmentNo Damages ObservedOil DipstickGood Level / Good ColorCoolant LevelLow LevelSuspensionLeaf Spring - No Damages ObservedAxlesNo Damages ObservedFront LightsNo Damages ObservedRear LightsNo Damages ObservedLeft Steer Tire ConditionSee NotesLeft Steer Tire SizeLT 215/85R16Rear Left Outer Drive Tire<br>ConditionSee Notes                                                                                                                                                                                                                                                                                                                                                                                                                                                                                                                                                                                                                                         | Steps                            | No Damages Observed               |
| Engine CompartmentNo Damages ObservedOil DipstickGood Level / Good ColorCoolant LevelLow LevelSuspensionLeaf Spring - No Damages ObservedAxlesNo Damages ObservedFront LightsNo Damages ObservedRear LightsNo Damages ObservedLeft Steer Tire ConditionSee NotesLeft Steer Tire SizeLT 215/85R16Rear Left Outer Drive Tire<br>ConditionSee Notes                                                                                                                                                                                                                                                                                                                                                                                                                                                                                                                                                                                                                                                                                 | Handrails                        | No Damages Observed               |
| Oil DipstickGood Level / Good ColorCoolant LevelLow LevelSuspensionLeaf Spring - No Damages ObservedAxlesNo Damages ObservedFront LightsNo Damages ObservedRear LightsNo Damages ObservedLeft Steer Tire ConditionSee NotesLeft Steer Tire BrandYokohamaLeft Steer Tire SizeLT 215/85R16Rear Left Outer Drive Tire<br>ConditionSee Notes                                                                                                                                                                                                                                                                                                                                                                                                                                                                                                                                                                                                                                                                                         | Exhaust Pipe                     | Single - No Damages Observed      |
| Coolant LevelLow LevelSuspensionLeaf Spring - No Damages ObservedAxlesNo Damages ObservedFront LightsNo Damages ObservedRear LightsNo Damages ObservedLeft Steer Tire ConditionSee NotesLeft Steer Tire BrandYokohamaLeft Steer Tire SizeLT 215/85R16Rear Left Outer Drive Tire<br>ConditionSee Notes                                                                                                                                                                                                                                                                                                                                                                                                                                                                                                                                                                                                                                                                                                                            | Engine Compartment               | No Damages Observed               |
| SuspensionLeaf Spring - No Damages ObservedAxlesNo Damages ObservedFront LightsNo Damages ObservedRear LightsNo Damages ObservedLeft Steer Tire ConditionSee NotesLeft Steer Tire BrandYokohamaLeft Steer Tire SizeLT 215/85R16Rear Left Outer Drive Tire<br>ConditionSee Notes                                                                                                                                                                                                                                                                                                                                                                                                                                                                                                                                                                                                                                                                                                                                                  | Oil Dipstick                     | Good Level / Good Color           |
| AxlesNo Damages ObservedFront LightsNo Damages ObservedRear LightsNo Damages ObservedLeft Steer Tire ConditionSee NotesLeft Steer Tire BrandYokohamaLeft Steer Tire SizeLT 215/85R16Rear Left Outer Drive Tire<br>ConditionSee Notes                                                                                                                                                                                                                                                                                                                                                                                                                                                                                                                                                                                                                                                                                                                                                                                             | Coolant Level                    | Low Level                         |
| Front LightsNo Damages ObservedRear LightsNo Damages ObservedLeft Steer Tire ConditionSee NotesLeft Steer Tire BrandYokohamaLeft Steer Tire SizeLT 215/85R16Rear Left Outer Drive Tire<br>ConditionSee Notes                                                                                                                                                                                                                                                                                                                                                                                                                                                                                                                                                                                                                                                                                                                                                                                                                     | Suspension                       | Leaf Spring - No Damages Observed |
| Rear LightsNo Damages ObservedLeft Steer Tire ConditionSee NotesLeft Steer Tire BrandYokohamaLeft Steer Tire SizeLT 215/85R16Rear Left Outer Drive Tire<br>ConditionSee Notes                                                                                                                                                                                                                                                                                                                                                                                                                                                                                                                                                                                                                                                                                                                                                                                                                                                    | Axles                            | No Damages Observed               |
| Left Steer Tire ConditionSee NotesLeft Steer Tire BrandYokohamaLeft Steer Tire SizeLT 215/85R16Rear Left Outer Drive Tire<br>ConditionSee Notes                                                                                                                                                                                                                                                                                                                                                                                                                                                                                                                                                                                                                                                                                                                                                                                                                                                                                  | Front Lights                     | No Damages Observed               |
| Left Steer Tire BrandYokohamaLeft Steer Tire SizeLT 215/85R16Rear Left Outer Drive Tire<br>ConditionSee Notes                                                                                                                                                                                                                                                                                                                                                                                                                                                                                                                                                                                                                                                                                                                                                                                                                                                                                                                    | Rear Lights                      | No Damages Observed               |
| Left Steer Tire Size     LT 215/85R16       Rear Left Outer Drive Tire Condition     See Notes                                                                                                                                                                                                                                                                                                                                                                                                                                                                                                                                                                                                                                                                                                                                                                                                                                                                                                                                   | Left Steer Tire Condition        | See Notes                         |
| Rear Left Outer Drive Tire See Notes<br>Condition                                                                                                                                                                                                                                                                                                                                                                                                                                                                                                                                                                                                                                                                                                                                                                                                                                                                                                                                                                                | Left Steer Tire Brand            | Yokohama                          |
| Condition                                                                                                                                                                                                                                                                                                                                                                                                                                                                                                                                                                                                                                                                                                                                                                                                                                                                                                                                                                                                                        | Left Steer Tire Size             | LT 215/85R16                      |
| Rear Left Outer Drive Tire Brand Yokohama                                                                                                                                                                                                                                                                                                                                                                                                                                                                                                                                                                                                                                                                                                                                                                                                                                                                                                                                                                                        |                                  | See Notes                         |
|                                                                                                                                                                                                                                                                                                                                                                                                                                                                                                                                                                                                                                                                                                                                                                                                                                                                                                                                                                                                                                  | Rear Left Outer Drive Tire Brand | Yokohama                          |

Front Left / 08-30-2023

<image><caption>

Handrails / 08-30-2023

Exhaust / 08-30-2023

Oil Dipstick / 08-30-2023

Left Steer Tire Condition / 08-30-2023

Left Steer Tire Size / 08-30-2023

Axles / Suspension / 08-30-2023