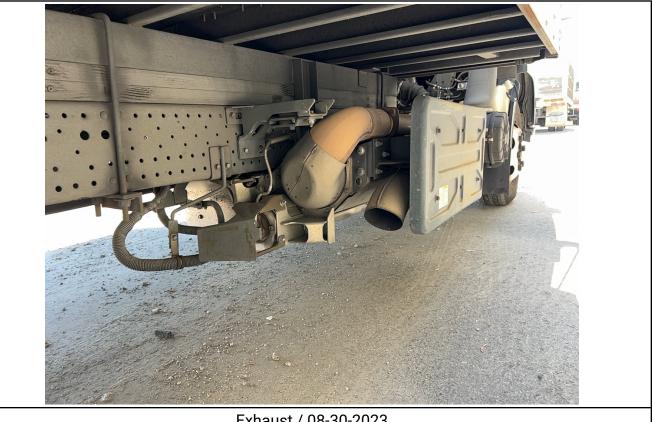

#### GENERAL TRUCK BODY 18' VAN BODY WITH PALFINGER ILM-20 RAIL GATE, DIESEL 2017 - ISUZU NPR-HD / LA122243 NATIONAL OFFICE LIQUIDATORS, LLC

| Year2017MakeIsuzuModelNPR-HDDate of Inspection08/30/2023Location of Inspection13443 Freeway Dr, Santa Fe Springs, CA, 90670,VINJALC4W169H7000667GVWR14,500 lbsOdometer93,497Engine Hours3,150EMS Warning LightsActive WarningsCab InteriorNo Damages ObservedDriver's SeatNo Damages ObservedPassenger's SeatNo Damages ObservedFloorboardNo Damages ObservedFloorboardNo Damages ObservedRadioYesA/CYesSwitches and ControlsNo Damages ObservedPower MirrorsNo Damages ObservedMirrorsNo Damages ObservedMirrorsNo Damages ObservedSteering WheelNo Damages ObservedHandrailsNo Damages ObservedEngine CompartmentNo Damages ObservedOil DipstickGood Level / Good ColorColant LevelLow LevelSuspensionLeaf Spring - No Damages ObservedAxlesNo Damages ObservedFront LightsNo Damages ObservedFront LightsNo Damages ObservedLeft Steer Tire SizeLT 215/8SR16Rear Left Outer Drive TireSee NotesLeft Steer Tire SizeKrokhamaLeft Steer Tire SizeKrokhamaLeft Steer Tire SizeKrokhamaLeft Outer Drive TireSee Notes             | Specifications                   |                                   |
|----------------------------------------------------------------------------------------------------------------------------------------------------------------------------------------------------------------------------------------------------------------------------------------------------------------------------------------------------------------------------------------------------------------------------------------------------------------------------------------------------------------------------------------------------------------------------------------------------------------------------------------------------------------------------------------------------------------------------------------------------------------------------------------------------------------------------------------------------------------------------------------------------------------------------------------------------------------------------------------------------------------------------------|----------------------------------|-----------------------------------|
| ModelNPR-HDDate of Inspection08/30/2023Location of Inspection13443 Freeway Dr, Santa Fe Springs, CA,<br>90670,VINJALC4W169H7000667GVWR14,500 lbsOdometer93,497Engine Hours3,150EMS Warning LightsActive WarningsCab InteriorNo Damages ObservedDriver's SeatNo Damages ObservedPassenger's SeatNo Damages ObservedFloorboardNo Damages ObservedFloorboardNo Damages ObservedRadioYesA/CYesSwitches and ControlsNo Damages ObservedPower MirrorsYesNoNo Damages ObservedMirrorsNo Damages ObservedSteering WheelNo Damages ObservedHandrailsNo Damages ObservedExhaust PipeSingle - No Damages ObservedOil DipstickGood Level / Good ColorCoolant LevelLeaf Spring - No Damages ObservedAxlessNo Damages ObservedFront LightsNo Damages ObservedLeft Steer Tire ConditionSee NotesLeft Steer Tire BrandYokohamaLeft Steer Tire SizeLT 215/SSR16Rear Left Outer Drive Tire<br>ConditionSee Notes           | Year                             | 2017                              |
| NatureNoticeDate of Inspection08/30/2023Location of Inspection13443 Freeway Dr, Santa Fe Springs, CA,<br>90670,VINJALC4W169H7000667GVWR14,500 lbsOdometer93,497Engine Hours3,150EMS Warning LightsActive WarningsCab InteriorNo Damages ObservedDriver's SeatNo Damages ObservedPassenger's SeatNo Damages ObservedFloorboardNo Damages ObservedFloorboardNo Damages ObservedRadioYesA/CYesSwitches and ControlsNo Damages ObservedPower MirrorsNoNoPamages ObservedMirrorsNo Damages ObservedSteering WheelNo Damages ObservedHandrailsNo Damages ObservedEngine CompartmentNo Damages ObservedOil DipstickGood Level / Good ColorCoolant LevelLow LevelSuspensionLeaf Spring - No Damages ObservedFront LightsNo Damages ObservedFront LightsNo Damages ObservedFront LightsNo Damages ObservedFront LightsNo Damages ObservedLeft Steer Tire BrandYokohamaLeft Steer Tire BrandYokohamaLeft Steer Tire SizeLT 215/85R16Rear Left Outer Drive Tire<br>ConditionSee Notes                                                       | Make                             | Isuzu                             |
| Location of Inspection13443 Freeway Dr, Santa Fe Springs, CA,<br>90670,VINJALC4W169H7000667GVWR14,500 lbsOdometer93,497Engine Hours3,150EMS Warning LightsActive WarningsCab InteriorNo Damages ObservedDriver's SeatNo Damages ObservedPassenger's SeatNo Damages ObservedFloorboardNo Damages ObservedFloorboardNo Damages ObservedFloorboardNo Damages ObservedRadioYesA/CYesSwitches and ControlsNo Damages ObservedPower MirrorsNoHeated MirrorsYesSteering WheelNo Damages ObservedHandrailsNo Damages ObservedEngine CompartmentNo Damages ObservedOil DipstickGood Level / Good ColorCoolant LevelLow LevelSuspensionLeaf Spring - No Damages ObservedAxlesNo Damages ObservedFront LightsNo Damages ObservedFront LightsNo Damages ObservedEngine CompartmentNo Damages ObservedAxlesNo Damages ObservedEriont LightsNo Damages ObservedFront LightsNo Damages ObservedLeft Steer Tire ConditionSee NotesLeft Steer Tire BrandYokoharmaLeft Steer Tire SizeLT 215/8SR16Rear Left Outer Drive Tire<br>ConditionSee Notes | Model                            | NPR-HD                            |
| 90670,VINJALC4W169H7000667GVWR14,500 lbsOdometer93,497Engine Hours3,150EMS Warning LightsActive WarningsCab InteriorNo Damages ObservedDriver's SeatNo Damages ObservedPassenger's SeatNo Damages ObservedFloorboardNo Damages ObservedFloorboardNo Damages ObservedRadioYesA/CYesSwitches and ControlsNo Damages ObservedPower MirrorsNoNoPanages ObservedSteering WheelNo Damages ObservedHandrailsNo Damages ObservedExhaust PipeSingle - No Damages ObservedExhaust PipeSingle - No Damages ObservedGoolan LevelLow LevelSuspensionLeaf Spring - No Damages ObservedAlesNo Damages ObservedEngine CompartmentNo Damages ObservedGil DipstickGood Level / Good ColorColant LevelNo Damages ObservedArlesNo Damages ObservedFront LightsNo Damages ObservedAklesNo Damages ObservedAklesNo Damages ObservedErf Steer Tire GrandYokoharnaLeft Steer Tire BrandYokoharnaLeft Steer Tire SizeLT 215/85R16Rear Light Outer Drive Tire<br>ConditionSee Notes                                                                        | Date of Inspection               | 08/30/2023                        |
| GWWR14,500 lbsOdometer93,497Engine Hours3,150EMS Warning LightsActive WarningsCab InteriorNo Damages ObservedDriver's SeatNo Damages ObservedPassenger's SeatNo Damages ObservedPransmission TypeAutomaticPedalsNo Damages ObservedFloorboardNo Damages ObservedRadioYesA/CYesSwitches and ControlsNo Damages ObservedPower MirrorsNoHeated MirrorsYesSteering WheelNo Damages ObservedMirrorsNo Damages ObservedStepsNo Damages ObservedMirrorsNo Damages ObservedMirrorsNo Damages ObservedStepsNo Damages ObservedExhaust PipeSingle - No Damages ObservedEngine CompartmentNo Damages ObservedOil DipstickGood Level / Good ColorCoolant LevelLow LevelSuspensionLeaf Spring - No Damages ObservedAxlesNo Damages ObservedFront LightsNo Damages ObservedRear LightsNo Damages ObservedLeft Steer Tire ConditionSee NotesLeft Steer Tire SizeLT 215/85R16Rear Left Outer Drive Tire<br>ConditionSee Notes                                                                                                                    | Location of Inspection           |                                   |
| Odometer93,497Engine Hours3,150EMS Warning LightsActive WarningsCab InteriorNo Damages ObservedDriver's SeatNo Damages ObservedPassenger's SeatNo Damages ObservedTransmission TypeAutomaticPedalsNo Damages ObservedFloorboardNo Damages ObservedRadioYesA/CYesSwitches and ControlsNo Damages ObservedPower MirrorsNoHeated MirrorsYesSteering WheelNo Damages ObservedMirrorsNo Damages ObservedStepsNo Damages ObservedExhaust PipeSingle - No Damages ObservedEngine CompartmentNo Damages ObservedOil DipstickGood Level / Good ColorCoolant LevelLow LevelSuspensionLeaf Spring - No Damages ObservedArkesNo Damages ObservedFront LightsNo Damages ObservedLeft Steer Tire ConditionSee NotesLeft Steer Tire BrandYokohamaLeft Steer Tire SizeLT 215/85R16Rear Left Outer Drive Tire<br>ConditionSee Notes                                                                                                                                                                                                               | VIN                              | JALC4W169H7000667                 |
| Engine Hours3,150Engine Hours3,150EMS Warning LightsActive WarningsCab InteriorNo Damages ObservedPassenger's SeatNo Damages ObservedPassenger's SeatNo Damages ObservedTransmission TypeAutomaticPedalsNo Damages ObservedFloorboardNo Damages ObservedRadioYesA/CYesSwitches and ControlsNo Damages ObservedPower MirrorsNoHeated MirrorsYesSteering WheelNo Damages ObservedMirrorsNo Damages ObservedStepsNo Damages ObservedHandrailsNo Damages ObservedEngine CompartmentNo Damages ObservedOil DipstickGood Level / Good ColorCoolant LevelLow LevelSuspensionLeaf Spring - No Damages ObservedAxlesNo Damages ObservedFront LightsNo Damages ObservedLeft Steer Tire ConditionSee NotesLeft Steer Tire BrandYokohamaLeft Steer Tire SizeLT 215/85R16Rear Left Outer Drive Tire<br>ConditionSee Notes                                                                                                                                                                                                                     | GVWR                             | 14,500 lbs                        |
| EMS Warning LightsActive WarningsCab InteriorNo Damages ObservedDriver's SeatNo Damages ObservedPassenger's SeatNo Damages ObservedTransmission TypeAutomaticPedalsNo Damages ObservedFloorboardNo Damages ObservedRadioYesA/CYesSwitches and ControlsNo Damages ObservedPetering WheelNo Damages ObservedMirrorsNo Damages ObservedSteering WheelNo Damages ObservedHandrailsNo Damages ObservedExhaust PipeSingle - No Damages ObservedEngine CompartmentNo Damages ObservedOil DipstickGood Level / Good ColorCoolant LevelLow LevelSuspensionLeaf Spring - No Damages ObservedAxlesNo Damages ObservedFront LightsNo Damages ObservedLeft Steer Tire ConditionSee NotesLeft Steer Tire SizeLT 215/85R16Rear Left Outer Drive Tire<br>ConditionSee Notes                                                                                                                                                                                                                                                                      | Odometer                         | 93,497                            |
| Cab InteriorNo Damages ObservedDriver's SeatNo Damages ObservedPassenger's SeatNo Damages ObservedTransmission TypeAutomaticPedalsNo Damages ObservedFloorboardNo Damages ObservedRadioYesA/CYesSwitches and ControlsNo Damages ObservedPower MirrorsNoHeated MirrorsYesSteering WheelNo Damages ObservedMirrorsNo Damages ObservedStepsNo Damages ObservedHandrailsNo Damages ObservedEngine CompartmentNo Damages ObservedOil DipstickGood Level / Good ColorCoolant LevelLow LevelSuspensionLeaf Spring - No Damages ObservedAxlesNo Damages ObservedFront LightsNo Damages ObservedLeft Steer Tire ConditionSee NotesLeft Steer Tire SizeLT 215/85R16Rear Left Outer Drive Tire<br>ConditionSee Notes                                                                                                                                                                                                                                                                                                                        | Engine Hours                     | 3,150                             |
| Driver's SeatNo Damages ObservedPassenger's SeatNo Damages ObservedTransmission TypeAutomaticPedalsNo Damages ObservedFloorboardNo Damages ObservedRadioYesA/CYesSwitches and ControlsNo Damages ObservedPower MirrorsNoHeated MirrorsYesSteering WheelNo Damages ObservedMirrorsNo Damages ObservedStepsNo Damages ObservedHandrailsNo Damages ObservedExhaust PipeSingle - No Damages ObservedOil DipstickGood Level / Good ColorColant LevelLow LevelSuspensionLeaf Spring - No Damages ObservedAxlesNo Damages ObservedFront LightsNo Damages ObservedLeft Steer Tire ConditionSee NotesLeft Steer Tire SizeLT 215/85R16Rear Left Outer Drive Tire<br>ConditionSee Notes                                                                                                                                                                                                                                                                                                                                                     | EMS Warning Lights               | Active Warnings                   |
| Passenger's SeatNo Damages ObservedTransmission TypeAutomaticPedalsNo Damages ObservedFloorboardNo Damages ObservedRadioYesA/CYesSwitches and ControlsNo Damages ObservedPower MirrorsNoHeated MirrorsYesSteering WheelNo Damages ObservedMirrorsNo Damages ObservedStepsNo Damages ObservedHandrailsNo Damages ObservedEngine CompartmentNo Damages ObservedOil DipstickGood Level / Good ColorCoolant LevelLow LevelSuspensionLeaf Spring - No Damages ObservedArlesNo Damages ObservedFront LightsNo Damages ObservedLeft Steer Tire ConditionSee NotesLeft Steer Tire BrandYokohamaLeft Steer Tire SizeLT 215/85R16Rear Left Outer Drive Tire<br>ConditionSee Notes                                                                                                                                                                                                                                                                                                                                                          | Cab Interior                     | No Damages Observed               |
| Transmission TypeAutomaticPedalsNo Damages ObservedFloorboardNo Damages ObservedRadioYesA/CYesSwitches and ControlsNo Damages ObservedPower MirrorsNoHeated MirrorsYesSteering WheelNo Damages ObservedMirrorsNo Damages ObservedMirrorsNo Damages ObservedStepsNo Damages ObservedExhaust PipeSingle - No Damages ObservedEngine CompartmentNo Damages ObservedOil DipstickGood Level / Good ColorCoolant LevelLow LevelSuspensionLeaf Spring - No Damages ObservedFront LightsNo Damages ObservedFront LightsNo Damages ObservedLeft Steer Tire BrandYokohamaLeft Steer Tire SizeLT 215/85R16Rear Left Outer Drive Tire<br>ConditionSee Notes                                                                                                                                                                                                                                                                                                                                                                                  | Driver's Seat                    | No Damages Observed               |
| PedalsNo Damages ObservedFloorboardNo Damages ObservedRadioYesA/CYesSwitches and ControlsNo Damages ObservedPower MirrorsNoHeated MirrorsYesSteering WheelNo Damages ObservedMirrorsNo Damages ObservedStepsNo Damages ObservedStepsNo Damages ObservedExhaust PipeSingle - No Damages ObservedEngine CompartmentNo Damages ObservedOil DipstickGood Level / Good ColorCoolant LevelLow LevelSuspensionLeaf Spring - No Damages ObservedFront LightsNo Damages ObservedLeft Steer Tire ConditionSee NotesLeft Steer Tire BrandYokohamaLeft Steer Tire SizeLT 215/85R16Rear Left Outer Drive Tire<br>ConditionSee Notes                                                                                                                                                                                                                                                                                                                                                                                                           | Passenger's Seat                 | No Damages Observed               |
| FloorboardNo Damages ObservedRadioYesA/CYesSwitches and ControlsNo Damages ObservedPower MirrorsNoHeated MirrorsYesSteering WheelNo Damages ObservedMirrorsNo Damages ObservedMirrorsNo Damages ObservedStepsNo Damages ObservedHandrailsNo Damages ObservedExhaust PipeSingle - No Damages ObservedEngine CompartmentNo Damages ObservedOil DipstickGood Level / Good ColorCoolant LevelLow LevelSuspensionLeaf Spring - No Damages ObservedAxlesNo Damages ObservedFront LightsNo Damages ObservedLeft Steer Tire ConditionSee NotesLeft Steer Tire BrandYokohamaLeft Steer Tire SizeLT 215/85R16Rear Left Outer Drive Tire<br>ConditionSee Notes                                                                                                                                                                                                                                                                                                                                                                              | Transmission Type                | Automatic                         |
| RadioYesA/CYesSwitches and ControlsNo Damages ObservedPower MirrorsNoHeated MirrorsYesSteering WheelNo Damages ObservedMirrorsNo Damages ObservedMirrorsNo Damages ObservedStepsNo Damages ObservedHandrailsNo Damages ObservedExhaust PipeSingle - No Damages ObservedEngine CompartmentNo Damages ObservedOil DipstickGood Level / Good ColorCoolant LevelLow LevelSuspensionLeaf Spring - No Damages ObservedAxlesNo Damages ObservedFront LightsNo Damages ObservedLeft Steer Tire ConditionSee NotesLeft Steer Tire BrandYokohamaLeft Steer Tire SizeLT 215/85R16Rear Left Outer Drive Tire<br>ConditionSee Notes                                                                                                                                                                                                                                                                                                                                                                                                           | Pedals                           | No Damages Observed               |
| A/CYesSwitches and ControlsNo Damages ObservedPower MirrorsNoHeated MirrorsYesSteering WheelNo Damages ObservedMirrorsNo Damages ObservedStepsNo Damages ObservedStepsNo Damages ObservedHandrailsNo Damages ObservedExhaust PipeSingle - No Damages ObservedEngine CompartmentNo Damages ObservedOil DipstickGood Level / Good ColorCoolant LevelLow LevelSuspensionLeaf Spring - No Damages ObservedArlesNo Damages ObservedFront LightsNo Damages ObservedLeft Steer Tire ConditionSee NotesLeft Steer Tire BrandYokohamaLeft Steer Tire SizeLT 215/85R16Rear Left Outer Drive Tire<br>ConditionSee Notes                                                                                                                                                                                                                                                                                                                                                                                                                     | Floorboard                       | No Damages Observed               |
| Switches and ControlsNo Damages ObservedPower MirrorsNoHeated MirrorsYesSteering WheelNo Damages ObservedMirrorsNo Damages ObservedStepsNo Damages ObservedHandrailsNo Damages ObservedExhaust PipeSingle - No Damages ObservedEngine CompartmentNo Damages ObservedOil DipstickGood Level / Good ColorCoolant LevelLow LevelSuspensionLeaf Spring - No Damages ObservedAxlesNo Damages ObservedFront LightsNo Damages ObservedLeft Steer Tire ConditionSee NotesLeft Steer Tire SizeLT 215/85R16Rear Left Outer Drive Tire<br>ConditionSee Notes                                                                                                                                                                                                                                                                                                                                                                                                                                                                                | Radio                            | Yes                               |
| Power MirrorsNoHeated MirrorsYesSteering WheelNo Damages ObservedMirrorsNo Damages ObservedStepsNo Damages ObservedHandrailsNo Damages ObservedExhaust PipeSingle - No Damages ObservedEngine CompartmentNo Damages ObservedOil DipstickGood Level / Good ColorCoolant LevelLow LevelSuspensionLeaf Spring - No Damages ObservedFront LightsNo Damages ObservedRear LightsNo Damages ObservedLeft Steer Tire BrandYokohamaLeft Steer Tire SizeLT 215/85R16Rear Left Outer Drive Tire<br>ConditionSee Notes                                                                                                                                                                                                                                                                                                                                                                                                                                                                                                                       | A/C                              | Yes                               |
| Heated MirrorsYesSteering WheelNo Damages ObservedMirrorsNo Damages ObservedStepsNo Damages ObservedHandrailsNo Damages ObservedExhaust PipeSingle - No Damages ObservedEngine CompartmentNo Damages ObservedOil DipstickGood Level / Good ColorCoolant LevelLow LevelSuspensionLeaf Spring - No Damages ObservedAxlesNo Damages ObservedFront LightsNo Damages ObservedLeft Steer Tire ConditionSee NotesLeft Steer Tire SizeLT 215/85R16Rear Left Outer Drive Tire<br>ConditionSee Notes                                                                                                                                                                                                                                                                                                                                                                                                                                                                                                                                       | Switches and Controls            | No Damages Observed               |
| Steering WheelNo Damages ObservedMirrorsNo Damages ObservedStepsNo Damages ObservedHandrailsNo Damages ObservedExhaust PipeSingle - No Damages ObservedEngine CompartmentNo Damages ObservedOil DipstickGood Level / Good ColorCoolant LevelLow LevelSuspensionLeaf Spring - No Damages ObservedAxlesNo Damages ObservedFront LightsNo Damages ObservedRear LightsNo Damages ObservedLeft Steer Tire GonditionSee NotesLeft Steer Tire SizeLT 215/85R16Rear Left Outer Drive Tire<br>ConditionSee Notes                                                                                                                                                                                                                                                                                                                                                                                                                                                                                                                          | Power Mirrors                    | No                                |
| MirrorsNo Damages ObservedStepsNo Damages ObservedHandrailsNo Damages ObservedExhaust PipeSingle - No Damages ObservedEngine CompartmentNo Damages ObservedOil DipstickGood Level / Good ColorCoolant LevelLow LevelSuspensionLeaf Spring - No Damages ObservedAxlesNo Damages ObservedFront LightsNo Damages ObservedRear LightsNo Damages ObservedLeft Steer Tire ConditionSee NotesLeft Steer Tire SizeLT 215/85R16Rear Left Outer Drive Tire<br>ConditionSee Notes                                                                                                                                                                                                                                                                                                                                                                                                                                                                                                                                                           | Heated Mirrors                   | Yes                               |
| StepsNo Damages ObservedHandrailsNo Damages ObservedExhaust PipeSingle - No Damages ObservedEngine CompartmentNo Damages ObservedOil DipstickGood Level / Good ColorCoolant LevelLow LevelSuspensionLeaf Spring - No Damages ObservedAxlesNo Damages ObservedFront LightsNo Damages ObservedRear LightsNo Damages ObservedLeft Steer Tire ConditionSee NotesLeft Steer Tire SizeLT 215/85R16Rear Left Outer Drive Tire<br>ConditionSee Notes                                                                                                                                                                                                                                                                                                                                                                                                                                                                                                                                                                                     | Steering Wheel                   | No Damages Observed               |
| HandrailsNo Damages ObservedExhaust PipeSingle - No Damages ObservedEngine CompartmentNo Damages ObservedOil DipstickGood Level / Good ColorCoolant LevelLow LevelSuspensionLeaf Spring - No Damages ObservedAxlesNo Damages ObservedFront LightsNo Damages ObservedRear LightsNo Damages ObservedLeft Steer Tire ConditionSee NotesLeft Steer Tire SizeLT 215/85R16Rear Left Outer Drive Tire<br>ConditionSee Notes                                                                                                                                                                                                                                                                                                                                                                                                                                                                                                                                                                                                             | Mirrors                          | No Damages Observed               |
| Exhaust PipeSingle - No Damages ObservedEngine CompartmentNo Damages ObservedOil DipstickGood Level / Good ColorCoolant LevelLow LevelSuspensionLeaf Spring - No Damages ObservedAxlesNo Damages ObservedFront LightsNo Damages ObservedRear LightsNo Damages ObservedLeft Steer Tire ConditionSee NotesLeft Steer Tire SizeLT 215/85R16Rear Left Outer Drive Tire<br>ConditionSee Notes                                                                                                                                                                                                                                                                                                                                                                                                                                                                                                                                                                                                                                         | Steps                            | No Damages Observed               |
| Engine CompartmentNo Damages ObservedOil DipstickGood Level / Good ColorCoolant LevelLow LevelSuspensionLeaf Spring - No Damages ObservedAxlesNo Damages ObservedFront LightsNo Damages ObservedRear LightsNo Damages ObservedLeft Steer Tire ConditionSee NotesLeft Steer Tire SizeLT 215/85R16Rear Left Outer Drive Tire<br>ConditionSee Notes                                                                                                                                                                                                                                                                                                                                                                                                                                                                                                                                                                                                                                                                                 | Handrails                        | No Damages Observed               |
| Oil DipstickGood Level / Good ColorCoolant LevelLow LevelSuspensionLeaf Spring - No Damages ObservedAxlesNo Damages ObservedFront LightsNo Damages ObservedRear LightsNo Damages ObservedLeft Steer Tire ConditionSee NotesLeft Steer Tire BrandYokohamaLeft Steer Tire SizeLT 215/85R16Rear Left Outer Drive Tire<br>ConditionSee Notes                                                                                                                                                                                                                                                                                                                                                                                                                                                                                                                                                                                                                                                                                         | Exhaust Pipe                     | Single - No Damages Observed      |
| Coolant LevelLow LevelSuspensionLeaf Spring - No Damages ObservedAxlesNo Damages ObservedFront LightsNo Damages ObservedRear LightsNo Damages ObservedLeft Steer Tire ConditionSee NotesLeft Steer Tire BrandYokohamaLeft Steer Tire SizeLT 215/85R16Rear Left Outer Drive Tire<br>ConditionSee Notes                                                                                                                                                                                                                                                                                                                                                                                                                                                                                                                                                                                                                                                                                                                            | Engine Compartment               | No Damages Observed               |
| SuspensionLeaf Spring - No Damages ObservedAxlesNo Damages ObservedFront LightsNo Damages ObservedRear LightsNo Damages ObservedLeft Steer Tire ConditionSee NotesLeft Steer Tire BrandYokohamaLeft Steer Tire SizeLT 215/85R16Rear Left Outer Drive Tire<br>ConditionSee Notes                                                                                                                                                                                                                                                                                                                                                                                                                                                                                                                                                                                                                                                                                                                                                  | Oil Dipstick                     | Good Level / Good Color           |
| AxlesNo Damages ObservedFront LightsNo Damages ObservedRear LightsNo Damages ObservedLeft Steer Tire ConditionSee NotesLeft Steer Tire BrandYokohamaLeft Steer Tire SizeLT 215/85R16Rear Left Outer Drive Tire<br>ConditionSee Notes                                                                                                                                                                                                                                                                                                                                                                                                                                                                                                                                                                                                                                                                                                                                                                                             | Coolant Level                    | Low Level                         |
| Front LightsNo Damages ObservedRear LightsNo Damages ObservedLeft Steer Tire ConditionSee NotesLeft Steer Tire BrandYokohamaLeft Steer Tire SizeLT 215/85R16Rear Left Outer Drive Tire<br>ConditionSee Notes                                                                                                                                                                                                                                                                                                                                                                                                                                                                                                                                                                                                                                                                                                                                                                                                                     | Suspension                       | Leaf Spring - No Damages Observed |
| Rear LightsNo Damages ObservedLeft Steer Tire ConditionSee NotesLeft Steer Tire BrandYokohamaLeft Steer Tire SizeLT 215/85R16Rear Left Outer Drive Tire<br>ConditionSee Notes                                                                                                                                                                                                                                                                                                                                                                                                                                                                                                                                                                                                                                                                                                                                                                                                                                                    | Axles                            | No Damages Observed               |
| Left Steer Tire ConditionSee NotesLeft Steer Tire BrandYokohamaLeft Steer Tire SizeLT 215/85R16Rear Left Outer Drive Tire<br>ConditionSee Notes                                                                                                                                                                                                                                                                                                                                                                                                                                                                                                                                                                                                                                                                                                                                                                                                                                                                                  | Front Lights                     | No Damages Observed               |
| Left Steer Tire BrandYokohamaLeft Steer Tire SizeLT 215/85R16Rear Left Outer Drive Tire<br>ConditionSee Notes                                                                                                                                                                                                                                                                                                                                                                                                                                                                                                                                                                                                                                                                                                                                                                                                                                                                                                                    | Rear Lights                      | No Damages Observed               |
| Left Steer Tire Size     LT 215/85R16       Rear Left Outer Drive Tire Condition     See Notes                                                                                                                                                                                                                                                                                                                                                                                                                                                                                                                                                                                                                                                                                                                                                                                                                                                                                                                                   | Left Steer Tire Condition        | See Notes                         |
| Rear Left Outer Drive Tire See Notes<br>Condition                                                                                                                                                                                                                                                                                                                                                                                                                                                                                                                                                                                                                                                                                                                                                                                                                                                                                                                                                                                | Left Steer Tire Brand            | Yokohama                          |
| Condition                                                                                                                                                                                                                                                                                                                                                                                                                                                                                                                                                                                                                                                                                                                                                                                                                                                                                                                                                                                                                        | Left Steer Tire Size             | LT 215/85R16                      |
| Rear Left Outer Drive Tire Brand Yokohama                                                                                                                                                                                                                                                                                                                                                                                                                                                                                                                                                                                                                                                                                                                                                                                                                                                                                                                                                                                        |                                  | See Notes                         |
|                                                                                                                                                                                                                                                                                                                                                                                                                                                                                                                                                                                                                                                                                                                                                                                                                                                                                                                                                                                                                                  | Rear Left Outer Drive Tire Brand | Yokohama                          |