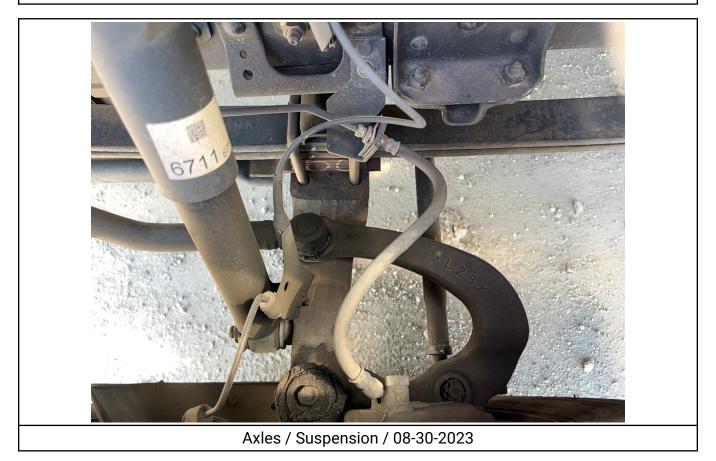

#### GENERAL TRUCK BODY 18' VAN BODY WITH PALFINGER ILM-20 RAIL GATE, DIESEL 2017 - ISUZU NPR-HD / LA122243 NATIONAL OFFICE LIQUIDATORS, LLC

| Year2017MakeIsuzuModelNPR-HDDate of Inspection08/30/2023Location of Inspection13443 Freeway Dr, Santa Fe Springs, CA, 90670,VINJALC4W169H7000667GVWR14,500 lbsOdometer93,497Engine Hours3,150EMS Warning LightsActive WarningsCab InteriorNo Damages ObservedDriver's SeatNo Damages ObservedPassenger's SeatNo Damages ObservedFloorboardNo Damages ObservedFloorboardNo Damages ObservedRadioYesA/CYesSwitches and ControlsNo Damages ObservedPower MirrorsNo Damages ObservedMirrorsNo Damages ObservedMirrorsNo Damages ObservedSteering WheelNo Damages ObservedHandrailsNo Damages ObservedEngine CompartmentNo Damages ObservedOil DipstickGood Level / Good ColorColant LevelLow LevelSuspensionLeaf Spring - No Damages ObservedAxlesNo Damages ObservedFront LightsNo Damages ObservedFront LightsNo Damages ObservedLeft Steer Tire SizeLT 215/8SR16Rear Left Outer Drive TireSee NotesLeft Steer Tire SizeKrokhamaLeft Steer Tire SizeKrokhamaLeft Steer Tire SizeKrokhamaLeft Outer Drive TireSee Notes             | Specifications                   |                                   |
|----------------------------------------------------------------------------------------------------------------------------------------------------------------------------------------------------------------------------------------------------------------------------------------------------------------------------------------------------------------------------------------------------------------------------------------------------------------------------------------------------------------------------------------------------------------------------------------------------------------------------------------------------------------------------------------------------------------------------------------------------------------------------------------------------------------------------------------------------------------------------------------------------------------------------------------------------------------------------------------------------------------------------------|----------------------------------|-----------------------------------|
| ModelNPR-HDDate of Inspection08/30/2023Location of Inspection13443 Freeway Dr, Santa Fe Springs, CA,<br>90670,VINJALC4W169H7000667GVWR14,500 lbsOdometer93,497Engine Hours3,150EMS Warning LightsActive WarningsCab InteriorNo Damages ObservedDriver's SeatNo Damages ObservedPassenger's SeatNo Damages ObservedFloorboardNo Damages ObservedFloorboardNo Damages ObservedRadioYesA/CYesSwitches and ControlsNo Damages ObservedPower MirrorsYesNoNo Damages ObservedMirrorsNo Damages ObservedSteering WheelNo Damages ObservedHandrailsNo Damages ObservedExhaust PipeSingle - No Damages ObservedOil DipstickGood Level / Good ColorCoolant LevelLeaf Spring - No Damages ObservedAxlessNo Damages ObservedFront LightsNo Damages ObservedLeft Steer Tire ConditionSee NotesLeft Steer Tire BrandYokohamaLeft Steer Tire SizeLT 215/SSR16Rear Left Outer Drive Tire<br>ConditionSee Notes           | Year                             | 2017                              |
| NatureNoticeDate of Inspection08/30/2023Location of Inspection13443 Freeway Dr, Santa Fe Springs, CA,<br>90670,VINJALC4W169H7000667GVWR14,500 lbsOdometer93,497Engine Hours3,150EMS Warning LightsActive WarningsCab InteriorNo Damages ObservedDriver's SeatNo Damages ObservedPassenger's SeatNo Damages ObservedFloorboardNo Damages ObservedFloorboardNo Damages ObservedRadioYesA/CYesSwitches and ControlsNo Damages ObservedPower MirrorsNoNoPamages ObservedMirrorsNo Damages ObservedSteering WheelNo Damages ObservedHandrailsNo Damages ObservedEngine CompartmentNo Damages ObservedOil DipstickGood Level / Good ColorCoolant LevelLow LevelSuspensionLeaf Spring - No Damages ObservedFront LightsNo Damages ObservedFront LightsNo Damages ObservedFront LightsNo Damages ObservedFront LightsNo Damages ObservedLeft Steer Tire BrandYokohamaLeft Steer Tire BrandYokohamaLeft Steer Tire SizeLT 215/85R16Rear Left Outer Drive Tire<br>ConditionSee Notes                                                       | Make                             | Isuzu                             |
| Location of Inspection13443 Freeway Dr, Santa Fe Springs, CA,<br>90670,VINJALC4W169H7000667GVWR14,500 lbsOdometer93,497Engine Hours3,150EMS Warning LightsActive WarningsCab InteriorNo Damages ObservedDriver's SeatNo Damages ObservedPassenger's SeatNo Damages ObservedFloorboardNo Damages ObservedFloorboardNo Damages ObservedFloorboardNo Damages ObservedRadioYesA/CYesSwitches and ControlsNo Damages ObservedPower MirrorsNoHeated MirrorsYesSteering WheelNo Damages ObservedHandrailsNo Damages ObservedEngine CompartmentNo Damages ObservedOil DipstickGood Level / Good ColorCoolant LevelLow LevelSuspensionLeaf Spring - No Damages ObservedAxlesNo Damages ObservedFront LightsNo Damages ObservedFront LightsNo Damages ObservedEngine CompartmentNo Damages ObservedAxlesNo Damages ObservedEriont LightsNo Damages ObservedFront LightsNo Damages ObservedLeft Steer Tire ConditionSee NotesLeft Steer Tire BrandYokoharmaLeft Steer Tire SizeLT 215/8SR16Rear Left Outer Drive Tire<br>ConditionSee Notes | Model                            | NPR-HD                            |
| 90670,VINJALC4W169H7000667GVWR14,500 lbsOdometer93,497Engine Hours3,150EMS Warning LightsActive WarningsCab InteriorNo Damages ObservedDriver's SeatNo Damages ObservedPassenger's SeatNo Damages ObservedFloorboardNo Damages ObservedFloorboardNo Damages ObservedRadioYesA/CYesSwitches and ControlsNo Damages ObservedPower MirrorsNoNoPanages ObservedSteering WheelNo Damages ObservedHandrailsNo Damages ObservedExhaust PipeSingle - No Damages ObservedExhaust PipeSingle - No Damages ObservedGoolan LevelLow LevelSuspensionLeaf Spring - No Damages ObservedAlesNo Damages ObservedEngine CompartmentNo Damages ObservedGil DipstickGood Level / Good ColorColant LevelNo Damages ObservedArlesNo Damages ObservedFront LightsNo Damages ObservedAklesNo Damages ObservedAklesNo Damages ObservedErf Steer Tire GrandYokoharnaLeft Steer Tire BrandYokoharnaLeft Steer Tire SizeLT 215/85R16Rear Light Outer Drive Tire<br>ConditionSee Notes                                                                        | Date of Inspection               | 08/30/2023                        |
| GWWR14,500 lbsOdometer93,497Engine Hours3,150EMS Warning LightsActive WarningsCab InteriorNo Damages ObservedDriver's SeatNo Damages ObservedPassenger's SeatNo Damages ObservedPransmission TypeAutomaticPedalsNo Damages ObservedFloorboardNo Damages ObservedRadioYesA/CYesSwitches and ControlsNo Damages ObservedPower MirrorsNoHeated MirrorsYesSteering WheelNo Damages ObservedMirrorsNo Damages ObservedStepsNo Damages ObservedMirrorsNo Damages ObservedMirrorsNo Damages ObservedStepsNo Damages ObservedExhaust PipeSingle - No Damages ObservedEngine CompartmentNo Damages ObservedOil DipstickGood Level / Good ColorCoolant LevelLow LevelSuspensionLeaf Spring - No Damages ObservedAxlesNo Damages ObservedFront LightsNo Damages ObservedRear LightsNo Damages ObservedLeft Steer Tire ConditionSee NotesLeft Steer Tire SizeLT 215/85R16Rear Left Outer Drive Tire<br>ConditionSee Notes                                                                                                                    | Location of Inspection           |                                   |
| Odometer93,497Engine Hours3,150EMS Warning LightsActive WarningsCab InteriorNo Damages ObservedDriver's SeatNo Damages ObservedPassenger's SeatNo Damages ObservedTransmission TypeAutomaticPedalsNo Damages ObservedFloorboardNo Damages ObservedRadioYesA/CYesSwitches and ControlsNo Damages ObservedPower MirrorsNoHeated MirrorsYesSteering WheelNo Damages ObservedMirrorsNo Damages ObservedStepsNo Damages ObservedExhaust PipeSingle - No Damages ObservedEngine CompartmentNo Damages ObservedOil DipstickGood Level / Good ColorCoolant LevelLow LevelSuspensionLeaf Spring - No Damages ObservedArkesNo Damages ObservedFront LightsNo Damages ObservedLeft Steer Tire ConditionSee NotesLeft Steer Tire BrandYokohamaLeft Steer Tire SizeLT 215/85R16Rear Left Outer Drive Tire<br>ConditionSee Notes                                                                                                                                                                                                               | VIN                              | JALC4W169H7000667                 |
| Engine Hours3,150Engine Hours3,150EMS Warning LightsActive WarningsCab InteriorNo Damages ObservedPassenger's SeatNo Damages ObservedPassenger's SeatNo Damages ObservedTransmission TypeAutomaticPedalsNo Damages ObservedFloorboardNo Damages ObservedRadioYesA/CYesSwitches and ControlsNo Damages ObservedPower MirrorsNoHeated MirrorsYesSteering WheelNo Damages ObservedMirrorsNo Damages ObservedStepsNo Damages ObservedHandrailsNo Damages ObservedEngine CompartmentNo Damages ObservedOil DipstickGood Level / Good ColorCoolant LevelLow LevelSuspensionLeaf Spring - No Damages ObservedAxlesNo Damages ObservedFront LightsNo Damages ObservedLeft Steer Tire ConditionSee NotesLeft Steer Tire BrandYokohamaLeft Steer Tire SizeLT 215/85R16Rear Left Outer Drive Tire<br>ConditionSee Notes                                                                                                                                                                                                                     | GVWR                             | 14,500 lbs                        |
| EMS Warning LightsActive WarningsCab InteriorNo Damages ObservedDriver's SeatNo Damages ObservedPassenger's SeatNo Damages ObservedTransmission TypeAutomaticPedalsNo Damages ObservedFloorboardNo Damages ObservedRadioYesA/CYesSwitches and ControlsNo Damages ObservedPetering WheelNo Damages ObservedMirrorsNo Damages ObservedSteering WheelNo Damages ObservedHandrailsNo Damages ObservedExhaust PipeSingle - No Damages ObservedEngine CompartmentNo Damages ObservedOil DipstickGood Level / Good ColorCoolant LevelLow LevelSuspensionLeaf Spring - No Damages ObservedAxlesNo Damages ObservedFront LightsNo Damages ObservedLeft Steer Tire ConditionSee NotesLeft Steer Tire SizeLT 215/85R16Rear Left Outer Drive Tire<br>ConditionSee Notes                                                                                                                                                                                                                                                                      | Odometer                         | 93,497                            |
| Cab InteriorNo Damages ObservedDriver's SeatNo Damages ObservedPassenger's SeatNo Damages ObservedTransmission TypeAutomaticPedalsNo Damages ObservedFloorboardNo Damages ObservedRadioYesA/CYesSwitches and ControlsNo Damages ObservedPower MirrorsNoHeated MirrorsYesSteering WheelNo Damages ObservedMirrorsNo Damages ObservedStepsNo Damages ObservedHandrailsNo Damages ObservedEngine CompartmentNo Damages ObservedOil DipstickGood Level / Good ColorCoolant LevelLow LevelSuspensionLeaf Spring - No Damages ObservedAxlesNo Damages ObservedFront LightsNo Damages ObservedLeft Steer Tire ConditionSee NotesLeft Steer Tire SizeLT 215/85R16Rear Left Outer Drive Tire<br>ConditionSee Notes                                                                                                                                                                                                                                                                                                                        | Engine Hours                     | 3,150                             |
| Driver's SeatNo Damages ObservedPassenger's SeatNo Damages ObservedTransmission TypeAutomaticPedalsNo Damages ObservedFloorboardNo Damages ObservedRadioYesA/CYesSwitches and ControlsNo Damages ObservedPower MirrorsNoHeated MirrorsYesSteering WheelNo Damages ObservedMirrorsNo Damages ObservedStepsNo Damages ObservedHandrailsNo Damages ObservedExhaust PipeSingle - No Damages ObservedOil DipstickGood Level / Good ColorColant LevelLow LevelSuspensionLeaf Spring - No Damages ObservedAxlesNo Damages ObservedFront LightsNo Damages ObservedLeft Steer Tire ConditionSee NotesLeft Steer Tire SizeLT 215/85R16Rear Left Outer Drive Tire<br>ConditionSee Notes                                                                                                                                                                                                                                                                                                                                                     | EMS Warning Lights               | Active Warnings                   |
| Passenger's SeatNo Damages ObservedTransmission TypeAutomaticPedalsNo Damages ObservedFloorboardNo Damages ObservedRadioYesA/CYesSwitches and ControlsNo Damages ObservedPower MirrorsNoHeated MirrorsYesSteering WheelNo Damages ObservedMirrorsNo Damages ObservedStepsNo Damages ObservedHandrailsNo Damages ObservedEngine CompartmentNo Damages ObservedOil DipstickGood Level / Good ColorCoolant LevelLow LevelSuspensionLeaf Spring - No Damages ObservedArlesNo Damages ObservedFront LightsNo Damages ObservedLeft Steer Tire ConditionSee NotesLeft Steer Tire BrandYokohamaLeft Steer Tire SizeLT 215/85R16Rear Left Outer Drive Tire<br>ConditionSee Notes                                                                                                                                                                                                                                                                                                                                                          | Cab Interior                     | No Damages Observed               |
| Transmission TypeAutomaticPedalsNo Damages ObservedFloorboardNo Damages ObservedRadioYesA/CYesSwitches and ControlsNo Damages ObservedPower MirrorsNoHeated MirrorsYesSteering WheelNo Damages ObservedMirrorsNo Damages ObservedMirrorsNo Damages ObservedStepsNo Damages ObservedExhaust PipeSingle - No Damages ObservedEngine CompartmentNo Damages ObservedOil DipstickGood Level / Good ColorCoolant LevelLow LevelSuspensionLeaf Spring - No Damages ObservedFront LightsNo Damages ObservedFront LightsNo Damages ObservedLeft Steer Tire BrandYokohamaLeft Steer Tire SizeLT 215/85R16Rear Left Outer Drive Tire<br>ConditionSee Notes                                                                                                                                                                                                                                                                                                                                                                                  | Driver's Seat                    | No Damages Observed               |
| PedalsNo Damages ObservedFloorboardNo Damages ObservedRadioYesA/CYesSwitches and ControlsNo Damages ObservedPower MirrorsNoHeated MirrorsYesSteering WheelNo Damages ObservedMirrorsNo Damages ObservedStepsNo Damages ObservedStepsNo Damages ObservedExhaust PipeSingle - No Damages ObservedEngine CompartmentNo Damages ObservedOil DipstickGood Level / Good ColorCoolant LevelLow LevelSuspensionLeaf Spring - No Damages ObservedFront LightsNo Damages ObservedLeft Steer Tire ConditionSee NotesLeft Steer Tire BrandYokohamaLeft Steer Tire SizeLT 215/85R16Rear Left Outer Drive Tire<br>ConditionSee Notes                                                                                                                                                                                                                                                                                                                                                                                                           | Passenger's Seat                 | No Damages Observed               |
| FloorboardNo Damages ObservedRadioYesA/CYesSwitches and ControlsNo Damages ObservedPower MirrorsNoHeated MirrorsYesSteering WheelNo Damages ObservedMirrorsNo Damages ObservedMirrorsNo Damages ObservedStepsNo Damages ObservedHandrailsNo Damages ObservedExhaust PipeSingle - No Damages ObservedEngine CompartmentNo Damages ObservedOil DipstickGood Level / Good ColorCoolant LevelLow LevelSuspensionLeaf Spring - No Damages ObservedAxlesNo Damages ObservedFront LightsNo Damages ObservedLeft Steer Tire ConditionSee NotesLeft Steer Tire BrandYokohamaLeft Steer Tire SizeLT 215/85R16Rear Left Outer Drive Tire<br>ConditionSee Notes                                                                                                                                                                                                                                                                                                                                                                              | Transmission Type                | Automatic                         |
| RadioYesA/CYesSwitches and ControlsNo Damages ObservedPower MirrorsNoHeated MirrorsYesSteering WheelNo Damages ObservedMirrorsNo Damages ObservedMirrorsNo Damages ObservedStepsNo Damages ObservedHandrailsNo Damages ObservedExhaust PipeSingle - No Damages ObservedEngine CompartmentNo Damages ObservedOil DipstickGood Level / Good ColorCoolant LevelLow LevelSuspensionLeaf Spring - No Damages ObservedAxlesNo Damages ObservedFront LightsNo Damages ObservedLeft Steer Tire ConditionSee NotesLeft Steer Tire BrandYokohamaLeft Steer Tire SizeLT 215/85R16Rear Left Outer Drive Tire<br>ConditionSee Notes                                                                                                                                                                                                                                                                                                                                                                                                           | Pedals                           | No Damages Observed               |
| A/CYesSwitches and ControlsNo Damages ObservedPower MirrorsNoHeated MirrorsYesSteering WheelNo Damages ObservedMirrorsNo Damages ObservedStepsNo Damages ObservedStepsNo Damages ObservedHandrailsNo Damages ObservedExhaust PipeSingle - No Damages ObservedEngine CompartmentNo Damages ObservedOil DipstickGood Level / Good ColorCoolant LevelLow LevelSuspensionLeaf Spring - No Damages ObservedArlesNo Damages ObservedFront LightsNo Damages ObservedLeft Steer Tire ConditionSee NotesLeft Steer Tire BrandYokohamaLeft Steer Tire SizeLT 215/85R16Rear Left Outer Drive Tire<br>ConditionSee Notes                                                                                                                                                                                                                                                                                                                                                                                                                     | Floorboard                       | No Damages Observed               |
| Switches and ControlsNo Damages ObservedPower MirrorsNoHeated MirrorsYesSteering WheelNo Damages ObservedMirrorsNo Damages ObservedStepsNo Damages ObservedHandrailsNo Damages ObservedExhaust PipeSingle - No Damages ObservedEngine CompartmentNo Damages ObservedOil DipstickGood Level / Good ColorCoolant LevelLow LevelSuspensionLeaf Spring - No Damages ObservedAxlesNo Damages ObservedFront LightsNo Damages ObservedLeft Steer Tire ConditionSee NotesLeft Steer Tire SizeLT 215/85R16Rear Left Outer Drive Tire<br>ConditionSee Notes                                                                                                                                                                                                                                                                                                                                                                                                                                                                                | Radio                            | Yes                               |
| Power MirrorsNoHeated MirrorsYesSteering WheelNo Damages ObservedMirrorsNo Damages ObservedStepsNo Damages ObservedHandrailsNo Damages ObservedExhaust PipeSingle - No Damages ObservedEngine CompartmentNo Damages ObservedOil DipstickGood Level / Good ColorCoolant LevelLow LevelSuspensionLeaf Spring - No Damages ObservedFront LightsNo Damages ObservedRear LightsNo Damages ObservedLeft Steer Tire BrandYokohamaLeft Steer Tire SizeLT 215/85R16Rear Left Outer Drive Tire<br>ConditionSee Notes                                                                                                                                                                                                                                                                                                                                                                                                                                                                                                                       | A/C                              | Yes                               |
| Heated MirrorsYesSteering WheelNo Damages ObservedMirrorsNo Damages ObservedStepsNo Damages ObservedHandrailsNo Damages ObservedExhaust PipeSingle - No Damages ObservedEngine CompartmentNo Damages ObservedOil DipstickGood Level / Good ColorCoolant LevelLow LevelSuspensionLeaf Spring - No Damages ObservedAxlesNo Damages ObservedFront LightsNo Damages ObservedLeft Steer Tire ConditionSee NotesLeft Steer Tire SizeLT 215/85R16Rear Left Outer Drive Tire<br>ConditionSee Notes                                                                                                                                                                                                                                                                                                                                                                                                                                                                                                                                       | Switches and Controls            | No Damages Observed               |
| Steering WheelNo Damages ObservedMirrorsNo Damages ObservedStepsNo Damages ObservedHandrailsNo Damages ObservedExhaust PipeSingle - No Damages ObservedEngine CompartmentNo Damages ObservedOil DipstickGood Level / Good ColorCoolant LevelLow LevelSuspensionLeaf Spring - No Damages ObservedAxlesNo Damages ObservedFront LightsNo Damages ObservedRear LightsNo Damages ObservedLeft Steer Tire GonditionSee NotesLeft Steer Tire SizeLT 215/85R16Rear Left Outer Drive Tire<br>ConditionSee Notes                                                                                                                                                                                                                                                                                                                                                                                                                                                                                                                          | Power Mirrors                    | No                                |
| MirrorsNo Damages ObservedStepsNo Damages ObservedHandrailsNo Damages ObservedExhaust PipeSingle - No Damages ObservedEngine CompartmentNo Damages ObservedOil DipstickGood Level / Good ColorCoolant LevelLow LevelSuspensionLeaf Spring - No Damages ObservedAxlesNo Damages ObservedFront LightsNo Damages ObservedRear LightsNo Damages ObservedLeft Steer Tire ConditionSee NotesLeft Steer Tire SizeLT 215/85R16Rear Left Outer Drive Tire<br>ConditionSee Notes                                                                                                                                                                                                                                                                                                                                                                                                                                                                                                                                                           | Heated Mirrors                   | Yes                               |
| StepsNo Damages ObservedHandrailsNo Damages ObservedExhaust PipeSingle - No Damages ObservedEngine CompartmentNo Damages ObservedOil DipstickGood Level / Good ColorCoolant LevelLow LevelSuspensionLeaf Spring - No Damages ObservedAxlesNo Damages ObservedFront LightsNo Damages ObservedRear LightsNo Damages ObservedLeft Steer Tire ConditionSee NotesLeft Steer Tire SizeLT 215/85R16Rear Left Outer Drive Tire<br>ConditionSee Notes                                                                                                                                                                                                                                                                                                                                                                                                                                                                                                                                                                                     | Steering Wheel                   | No Damages Observed               |
| HandrailsNo Damages ObservedExhaust PipeSingle - No Damages ObservedEngine CompartmentNo Damages ObservedOil DipstickGood Level / Good ColorCoolant LevelLow LevelSuspensionLeaf Spring - No Damages ObservedAxlesNo Damages ObservedFront LightsNo Damages ObservedRear LightsNo Damages ObservedLeft Steer Tire ConditionSee NotesLeft Steer Tire SizeLT 215/85R16Rear Left Outer Drive Tire<br>ConditionSee Notes                                                                                                                                                                                                                                                                                                                                                                                                                                                                                                                                                                                                             | Mirrors                          | No Damages Observed               |
| Exhaust PipeSingle - No Damages ObservedEngine CompartmentNo Damages ObservedOil DipstickGood Level / Good ColorCoolant LevelLow LevelSuspensionLeaf Spring - No Damages ObservedAxlesNo Damages ObservedFront LightsNo Damages ObservedRear LightsNo Damages ObservedLeft Steer Tire ConditionSee NotesLeft Steer Tire SizeLT 215/85R16Rear Left Outer Drive Tire<br>ConditionSee Notes                                                                                                                                                                                                                                                                                                                                                                                                                                                                                                                                                                                                                                         | Steps                            | No Damages Observed               |
| Engine CompartmentNo Damages ObservedOil DipstickGood Level / Good ColorCoolant LevelLow LevelSuspensionLeaf Spring - No Damages ObservedAxlesNo Damages ObservedFront LightsNo Damages ObservedRear LightsNo Damages ObservedLeft Steer Tire ConditionSee NotesLeft Steer Tire SizeLT 215/85R16Rear Left Outer Drive Tire<br>ConditionSee Notes                                                                                                                                                                                                                                                                                                                                                                                                                                                                                                                                                                                                                                                                                 | Handrails                        | No Damages Observed               |
| Oil DipstickGood Level / Good ColorCoolant LevelLow LevelSuspensionLeaf Spring - No Damages ObservedAxlesNo Damages ObservedFront LightsNo Damages ObservedRear LightsNo Damages ObservedLeft Steer Tire ConditionSee NotesLeft Steer Tire BrandYokohamaLeft Steer Tire SizeLT 215/85R16Rear Left Outer Drive Tire<br>ConditionSee Notes                                                                                                                                                                                                                                                                                                                                                                                                                                                                                                                                                                                                                                                                                         | Exhaust Pipe                     | Single - No Damages Observed      |
| Coolant LevelLow LevelSuspensionLeaf Spring - No Damages ObservedAxlesNo Damages ObservedFront LightsNo Damages ObservedRear LightsNo Damages ObservedLeft Steer Tire ConditionSee NotesLeft Steer Tire BrandYokohamaLeft Steer Tire SizeLT 215/85R16Rear Left Outer Drive Tire<br>ConditionSee Notes                                                                                                                                                                                                                                                                                                                                                                                                                                                                                                                                                                                                                                                                                                                            | Engine Compartment               | No Damages Observed               |
| SuspensionLeaf Spring - No Damages ObservedAxlesNo Damages ObservedFront LightsNo Damages ObservedRear LightsNo Damages ObservedLeft Steer Tire ConditionSee NotesLeft Steer Tire BrandYokohamaLeft Steer Tire SizeLT 215/85R16Rear Left Outer Drive Tire<br>ConditionSee Notes                                                                                                                                                                                                                                                                                                                                                                                                                                                                                                                                                                                                                                                                                                                                                  | Oil Dipstick                     | Good Level / Good Color           |
| AxlesNo Damages ObservedFront LightsNo Damages ObservedRear LightsNo Damages ObservedLeft Steer Tire ConditionSee NotesLeft Steer Tire BrandYokohamaLeft Steer Tire SizeLT 215/85R16Rear Left Outer Drive Tire<br>ConditionSee Notes                                                                                                                                                                                                                                                                                                                                                                                                                                                                                                                                                                                                                                                                                                                                                                                             | Coolant Level                    | Low Level                         |
| Front LightsNo Damages ObservedRear LightsNo Damages ObservedLeft Steer Tire ConditionSee NotesLeft Steer Tire BrandYokohamaLeft Steer Tire SizeLT 215/85R16Rear Left Outer Drive Tire<br>ConditionSee Notes                                                                                                                                                                                                                                                                                                                                                                                                                                                                                                                                                                                                                                                                                                                                                                                                                     | Suspension                       | Leaf Spring - No Damages Observed |
| Rear LightsNo Damages ObservedLeft Steer Tire ConditionSee NotesLeft Steer Tire BrandYokohamaLeft Steer Tire SizeLT 215/85R16Rear Left Outer Drive Tire<br>ConditionSee Notes                                                                                                                                                                                                                                                                                                                                                                                                                                                                                                                                                                                                                                                                                                                                                                                                                                                    | Axles                            | No Damages Observed               |
| Left Steer Tire ConditionSee NotesLeft Steer Tire BrandYokohamaLeft Steer Tire SizeLT 215/85R16Rear Left Outer Drive Tire<br>ConditionSee Notes                                                                                                                                                                                                                                                                                                                                                                                                                                                                                                                                                                                                                                                                                                                                                                                                                                                                                  | Front Lights                     | No Damages Observed               |
| Left Steer Tire BrandYokohamaLeft Steer Tire SizeLT 215/85R16Rear Left Outer Drive Tire<br>ConditionSee Notes                                                                                                                                                                                                                                                                                                                                                                                                                                                                                                                                                                                                                                                                                                                                                                                                                                                                                                                    | Rear Lights                      | No Damages Observed               |
| Left Steer Tire Size     LT 215/85R16       Rear Left Outer Drive Tire Condition     See Notes                                                                                                                                                                                                                                                                                                                                                                                                                                                                                                                                                                                                                                                                                                                                                                                                                                                                                                                                   | Left Steer Tire Condition        | See Notes                         |
| Rear Left Outer Drive Tire See Notes<br>Condition                                                                                                                                                                                                                                                                                                                                                                                                                                                                                                                                                                                                                                                                                                                                                                                                                                                                                                                                                                                | Left Steer Tire Brand            | Yokohama                          |
| Condition                                                                                                                                                                                                                                                                                                                                                                                                                                                                                                                                                                                                                                                                                                                                                                                                                                                                                                                                                                                                                        | Left Steer Tire Size             | LT 215/85R16                      |
| Rear Left Outer Drive Tire Brand Yokohama                                                                                                                                                                                                                                                                                                                                                                                                                                                                                                                                                                                                                                                                                                                                                                                                                                                                                                                                                                                        |                                  | See Notes                         |
|                                                                                                                                                                                                                                                                                                                                                                                                                                                                                                                                                                                                                                                                                                                                                                                                                                                                                                                                                                                                                                  | Rear Left Outer Drive Tire Brand | Yokohama                          |

Front Left / 08-30-2023

<image><caption>

Handrails / 08-30-2023

Exhaust / 08-30-2023

Oil Dipstick / 08-30-2023

Left Steer Tire Condition / 08-30-2023

Left Steer Tire Size / 08-30-2023

Axles / Suspension / 08-30-2023