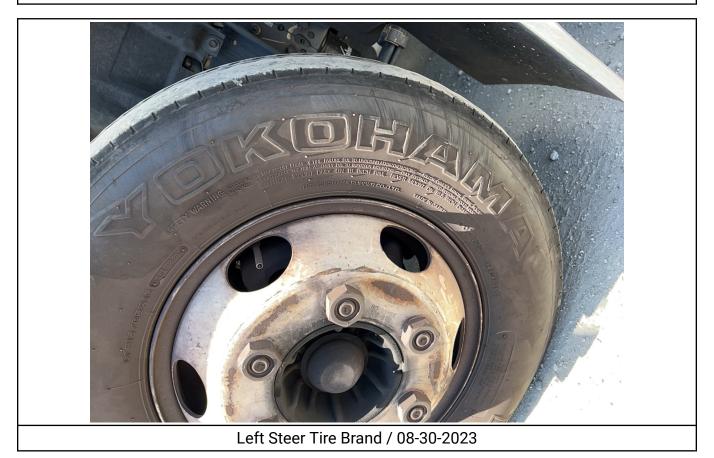

#### GENERAL TRUCK BODY 18' VAN BODY WITH PALFINGER ILM-20 RAIL GATE, DIESEL 2017 - ISUZU NPR-HD / LA122243 NATIONAL OFFICE LIQUIDATORS, LLC

| Year2017MakeIsuzuModelNPR-HDDate of Inspection08/30/2023Location of Inspection13443 Freeway Dr, Santa Fe Springs, CA, 90670,VINJALC4W169H7000667GVWR14,500 lbsOdometer93,497Engine Hours3,150EMS Warning LightsActive WarningsCab InteriorNo Damages ObservedDriver's SeatNo Damages ObservedPassenger's SeatNo Damages ObservedFloorboardNo Damages ObservedFloorboardNo Damages ObservedRadioYesA/CYesSwitches and ControlsNo Damages ObservedPower MirrorsNo Damages ObservedMirrorsNo Damages ObservedMirrorsNo Damages ObservedSteering WheelNo Damages ObservedHandrailsNo Damages ObservedEngine CompartmentNo Damages ObservedOil DipstickGood Level / Good ColorColant LevelLow LevelSuspensionLeaf Spring - No Damages ObservedAxlesNo Damages ObservedFront LightsNo Damages ObservedFront LightsNo Damages ObservedLeft Steer Tire SizeLT 215/8SR16Rear Left Outer Drive TireSee NotesLeft Steer Tire SizeKrokhamaLeft Steer Tire SizeKrokhamaLeft Steer Tire SizeKrokhamaLeft Outer Drive TireSee Notes             | Specifications                   |                                   |
|----------------------------------------------------------------------------------------------------------------------------------------------------------------------------------------------------------------------------------------------------------------------------------------------------------------------------------------------------------------------------------------------------------------------------------------------------------------------------------------------------------------------------------------------------------------------------------------------------------------------------------------------------------------------------------------------------------------------------------------------------------------------------------------------------------------------------------------------------------------------------------------------------------------------------------------------------------------------------------------------------------------------------------|----------------------------------|-----------------------------------|
| ModelNPR-HDDate of Inspection08/30/2023Location of Inspection13443 Freeway Dr, Santa Fe Springs, CA,<br>90670,VINJALC4W169H7000667GVWR14,500 lbsOdometer93,497Engine Hours3,150EMS Warning LightsActive WarningsCab InteriorNo Damages ObservedDriver's SeatNo Damages ObservedPassenger's SeatNo Damages ObservedFloorboardNo Damages ObservedFloorboardNo Damages ObservedRadioYesA/CYesSwitches and ControlsNo Damages ObservedPower MirrorsYesNoNo Damages ObservedMirrorsNo Damages ObservedSteering WheelNo Damages ObservedHandrailsNo Damages ObservedExhaust PipeSingle - No Damages ObservedOil DipstickGood Level / Good ColorCoolant LevelLeaf Spring - No Damages ObservedAxlessNo Damages ObservedFront LightsNo Damages ObservedLeft Steer Tire ConditionSee NotesLeft Steer Tire BrandYokohamaLeft Steer Tire SizeLT 215/SSR16Rear Left Outer Drive Tire<br>ConditionSee Notes           | Year                             | 2017                              |
| NatureNoticeDate of Inspection08/30/2023Location of Inspection13443 Freeway Dr, Santa Fe Springs, CA,<br>90670,VINJALC4W169H7000667GVWR14,500 lbsOdometer93,497Engine Hours3,150EMS Warning LightsActive WarningsCab InteriorNo Damages ObservedDriver's SeatNo Damages ObservedPassenger's SeatNo Damages ObservedFloorboardNo Damages ObservedFloorboardNo Damages ObservedRadioYesA/CYesSwitches and ControlsNo Damages ObservedPower MirrorsNoNoPamages ObservedMirrorsNo Damages ObservedSteering WheelNo Damages ObservedHandrailsNo Damages ObservedEngine CompartmentNo Damages ObservedOil DipstickGood Level / Good ColorCoolant LevelLow LevelSuspensionLeaf Spring - No Damages ObservedFront LightsNo Damages ObservedFront LightsNo Damages ObservedFront LightsNo Damages ObservedFront LightsNo Damages ObservedLeft Steer Tire BrandYokohamaLeft Steer Tire BrandYokohamaLeft Steer Tire SizeLT 215/85R16Rear Left Outer Drive Tire<br>ConditionSee Notes                                                       | Make                             | Isuzu                             |
| Location of Inspection13443 Freeway Dr, Santa Fe Springs, CA,<br>90670,VINJALC4W169H7000667GVWR14,500 lbsOdometer93,497Engine Hours3,150EMS Warning LightsActive WarningsCab InteriorNo Damages ObservedDriver's SeatNo Damages ObservedPassenger's SeatNo Damages ObservedFloorboardNo Damages ObservedFloorboardNo Damages ObservedFloorboardNo Damages ObservedRadioYesA/CYesSwitches and ControlsNo Damages ObservedPower MirrorsNoHeated MirrorsYesSteering WheelNo Damages ObservedHandrailsNo Damages ObservedEngine CompartmentNo Damages ObservedOil DipstickGood Level / Good ColorCoolant LevelLow LevelSuspensionLeaf Spring - No Damages ObservedAxlesNo Damages ObservedFront LightsNo Damages ObservedFront LightsNo Damages ObservedEngine CompartmentNo Damages ObservedAxlesNo Damages ObservedEriont LightsNo Damages ObservedFront LightsNo Damages ObservedLeft Steer Tire ConditionSee NotesLeft Steer Tire BrandYokoharmaLeft Steer Tire SizeLT 215/8SR16Rear Left Outer Drive Tire<br>ConditionSee Notes | Model                            | NPR-HD                            |
| 90670,VINJALC4W169H7000667GVWR14,500 lbsOdometer93,497Engine Hours3,150EMS Warning LightsActive WarningsCab InteriorNo Damages ObservedDriver's SeatNo Damages ObservedPassenger's SeatNo Damages ObservedFloorboardNo Damages ObservedFloorboardNo Damages ObservedRadioYesA/CYesSwitches and ControlsNo Damages ObservedPower MirrorsNoNoPanages ObservedSteering WheelNo Damages ObservedHandrailsNo Damages ObservedExhaust PipeSingle - No Damages ObservedExhaust PipeSingle - No Damages ObservedGoolan LevelLow LevelSuspensionLeaf Spring - No Damages ObservedAlesNo Damages ObservedEngine CompartmentNo Damages ObservedGil DipstickGood Level / Good ColorColant LevelNo Damages ObservedArlesNo Damages ObservedFront LightsNo Damages ObservedAklesNo Damages ObservedAklesNo Damages ObservedErf Steer Tire GrandYokoharnaLeft Steer Tire BrandYokoharnaLeft Steer Tire SizeLT 215/85R16Rear Light Outer Drive Tire<br>ConditionSee Notes                                                                        | Date of Inspection               | 08/30/2023                        |
| GWWR14,500 lbsOdometer93,497Engine Hours3,150EMS Warning LightsActive WarningsCab InteriorNo Damages ObservedDriver's SeatNo Damages ObservedPassenger's SeatNo Damages ObservedPransmission TypeAutomaticPedalsNo Damages ObservedFloorboardNo Damages ObservedRadioYesA/CYesSwitches and ControlsNo Damages ObservedPower MirrorsNoHeated MirrorsYesSteering WheelNo Damages ObservedMirrorsNo Damages ObservedStepsNo Damages ObservedMirrorsNo Damages ObservedMirrorsNo Damages ObservedStepsNo Damages ObservedExhaust PipeSingle - No Damages ObservedEngine CompartmentNo Damages ObservedOil DipstickGood Level / Good ColorCoolant LevelLow LevelSuspensionLeaf Spring - No Damages ObservedAxlesNo Damages ObservedFront LightsNo Damages ObservedRear LightsNo Damages ObservedLeft Steer Tire ConditionSee NotesLeft Steer Tire SizeLT 215/85R16Rear Left Outer Drive Tire<br>ConditionSee Notes                                                                                                                    | Location of Inspection           |                                   |
| Odometer93,497Engine Hours3,150EMS Warning LightsActive WarningsCab InteriorNo Damages ObservedDriver's SeatNo Damages ObservedPassenger's SeatNo Damages ObservedTransmission TypeAutomaticPedalsNo Damages ObservedFloorboardNo Damages ObservedRadioYesA/CYesSwitches and ControlsNo Damages ObservedPower MirrorsNoHeated MirrorsYesSteering WheelNo Damages ObservedMirrorsNo Damages ObservedStepsNo Damages ObservedExhaust PipeSingle - No Damages ObservedEngine CompartmentNo Damages ObservedOil DipstickGood Level / Good ColorCoolant LevelLow LevelSuspensionLeaf Spring - No Damages ObservedArkesNo Damages ObservedFront LightsNo Damages ObservedLeft Steer Tire ConditionSee NotesLeft Steer Tire BrandYokohamaLeft Steer Tire SizeLT 215/85R16Rear Left Outer Drive Tire<br>ConditionSee Notes                                                                                                                                                                                                               | VIN                              | JALC4W169H7000667                 |
| Engine Hours3,150Engine Hours3,150EMS Warning LightsActive WarningsCab InteriorNo Damages ObservedPassenger's SeatNo Damages ObservedPassenger's SeatNo Damages ObservedTransmission TypeAutomaticPedalsNo Damages ObservedFloorboardNo Damages ObservedRadioYesA/CYesSwitches and ControlsNo Damages ObservedPower MirrorsNoHeated MirrorsYesSteering WheelNo Damages ObservedMirrorsNo Damages ObservedStepsNo Damages ObservedHandrailsNo Damages ObservedEngine CompartmentNo Damages ObservedOil DipstickGood Level / Good ColorCoolant LevelLow LevelSuspensionLeaf Spring - No Damages ObservedAxlesNo Damages ObservedFront LightsNo Damages ObservedLeft Steer Tire ConditionSee NotesLeft Steer Tire BrandYokohamaLeft Steer Tire SizeLT 215/85R16Rear Left Outer Drive Tire<br>ConditionSee Notes                                                                                                                                                                                                                     | GVWR                             | 14,500 lbs                        |
| EMS Warning LightsActive WarningsCab InteriorNo Damages ObservedDriver's SeatNo Damages ObservedPassenger's SeatNo Damages ObservedTransmission TypeAutomaticPedalsNo Damages ObservedFloorboardNo Damages ObservedRadioYesA/CYesSwitches and ControlsNo Damages ObservedPetering WheelNo Damages ObservedMirrorsNo Damages ObservedSteering WheelNo Damages ObservedHandrailsNo Damages ObservedExhaust PipeSingle - No Damages ObservedEngine CompartmentNo Damages ObservedOil DipstickGood Level / Good ColorCoolant LevelLow LevelSuspensionLeaf Spring - No Damages ObservedAxlesNo Damages ObservedFront LightsNo Damages ObservedLeft Steer Tire ConditionSee NotesLeft Steer Tire SizeLT 215/85R16Rear Left Outer Drive Tire<br>ConditionSee Notes                                                                                                                                                                                                                                                                      | Odometer                         | 93,497                            |
| Cab InteriorNo Damages ObservedDriver's SeatNo Damages ObservedPassenger's SeatNo Damages ObservedTransmission TypeAutomaticPedalsNo Damages ObservedFloorboardNo Damages ObservedRadioYesA/CYesSwitches and ControlsNo Damages ObservedPower MirrorsNoHeated MirrorsYesSteering WheelNo Damages ObservedMirrorsNo Damages ObservedStepsNo Damages ObservedHandrailsNo Damages ObservedEngine CompartmentNo Damages ObservedOil DipstickGood Level / Good ColorCoolant LevelLow LevelSuspensionLeaf Spring - No Damages ObservedAxlesNo Damages ObservedFront LightsNo Damages ObservedLeft Steer Tire ConditionSee NotesLeft Steer Tire SizeLT 215/85R16Rear Left Outer Drive Tire<br>ConditionSee Notes                                                                                                                                                                                                                                                                                                                        | Engine Hours                     | 3,150                             |
| Driver's SeatNo Damages ObservedPassenger's SeatNo Damages ObservedTransmission TypeAutomaticPedalsNo Damages ObservedFloorboardNo Damages ObservedRadioYesA/CYesSwitches and ControlsNo Damages ObservedPower MirrorsNoHeated MirrorsYesSteering WheelNo Damages ObservedMirrorsNo Damages ObservedStepsNo Damages ObservedHandrailsNo Damages ObservedExhaust PipeSingle - No Damages ObservedOil DipstickGood Level / Good ColorColant LevelLow LevelSuspensionLeaf Spring - No Damages ObservedAxlesNo Damages ObservedFront LightsNo Damages ObservedLeft Steer Tire ConditionSee NotesLeft Steer Tire SizeLT 215/85R16Rear Left Outer Drive Tire<br>ConditionSee Notes                                                                                                                                                                                                                                                                                                                                                     | EMS Warning Lights               | Active Warnings                   |
| Passenger's SeatNo Damages ObservedTransmission TypeAutomaticPedalsNo Damages ObservedFloorboardNo Damages ObservedRadioYesA/CYesSwitches and ControlsNo Damages ObservedPower MirrorsNoHeated MirrorsYesSteering WheelNo Damages ObservedMirrorsNo Damages ObservedStepsNo Damages ObservedHandrailsNo Damages ObservedEngine CompartmentNo Damages ObservedOil DipstickGood Level / Good ColorCoolant LevelLow LevelSuspensionLeaf Spring - No Damages ObservedArlesNo Damages ObservedFront LightsNo Damages ObservedLeft Steer Tire ConditionSee NotesLeft Steer Tire BrandYokohamaLeft Steer Tire SizeLT 215/85R16Rear Left Outer Drive Tire<br>ConditionSee Notes                                                                                                                                                                                                                                                                                                                                                          | Cab Interior                     | No Damages Observed               |
| Transmission TypeAutomaticPedalsNo Damages ObservedFloorboardNo Damages ObservedRadioYesA/CYesSwitches and ControlsNo Damages ObservedPower MirrorsNoHeated MirrorsYesSteering WheelNo Damages ObservedMirrorsNo Damages ObservedMirrorsNo Damages ObservedStepsNo Damages ObservedExhaust PipeSingle - No Damages ObservedEngine CompartmentNo Damages ObservedOil DipstickGood Level / Good ColorCoolant LevelLow LevelSuspensionLeaf Spring - No Damages ObservedFront LightsNo Damages ObservedFront LightsNo Damages ObservedLeft Steer Tire BrandYokohamaLeft Steer Tire SizeLT 215/85R16Rear Left Outer Drive Tire<br>ConditionSee Notes                                                                                                                                                                                                                                                                                                                                                                                  | Driver's Seat                    | No Damages Observed               |
| PedalsNo Damages ObservedFloorboardNo Damages ObservedRadioYesA/CYesSwitches and ControlsNo Damages ObservedPower MirrorsNoHeated MirrorsYesSteering WheelNo Damages ObservedMirrorsNo Damages ObservedStepsNo Damages ObservedStepsNo Damages ObservedExhaust PipeSingle - No Damages ObservedEngine CompartmentNo Damages ObservedOil DipstickGood Level / Good ColorCoolant LevelLow LevelSuspensionLeaf Spring - No Damages ObservedFront LightsNo Damages ObservedLeft Steer Tire ConditionSee NotesLeft Steer Tire BrandYokohamaLeft Steer Tire SizeLT 215/85R16Rear Left Outer Drive Tire<br>ConditionSee Notes                                                                                                                                                                                                                                                                                                                                                                                                           | Passenger's Seat                 | No Damages Observed               |
| FloorboardNo Damages ObservedRadioYesA/CYesSwitches and ControlsNo Damages ObservedPower MirrorsNoHeated MirrorsYesSteering WheelNo Damages ObservedMirrorsNo Damages ObservedMirrorsNo Damages ObservedStepsNo Damages ObservedHandrailsNo Damages ObservedExhaust PipeSingle - No Damages ObservedEngine CompartmentNo Damages ObservedOil DipstickGood Level / Good ColorCoolant LevelLow LevelSuspensionLeaf Spring - No Damages ObservedAxlesNo Damages ObservedFront LightsNo Damages ObservedLeft Steer Tire ConditionSee NotesLeft Steer Tire BrandYokohamaLeft Steer Tire SizeLT 215/85R16Rear Left Outer Drive Tire<br>ConditionSee Notes                                                                                                                                                                                                                                                                                                                                                                              | Transmission Type                | Automatic                         |
| RadioYesA/CYesSwitches and ControlsNo Damages ObservedPower MirrorsNoHeated MirrorsYesSteering WheelNo Damages ObservedMirrorsNo Damages ObservedMirrorsNo Damages ObservedStepsNo Damages ObservedHandrailsNo Damages ObservedExhaust PipeSingle - No Damages ObservedEngine CompartmentNo Damages ObservedOil DipstickGood Level / Good ColorCoolant LevelLow LevelSuspensionLeaf Spring - No Damages ObservedAxlesNo Damages ObservedFront LightsNo Damages ObservedLeft Steer Tire ConditionSee NotesLeft Steer Tire BrandYokohamaLeft Steer Tire SizeLT 215/85R16Rear Left Outer Drive Tire<br>ConditionSee Notes                                                                                                                                                                                                                                                                                                                                                                                                           | Pedals                           | No Damages Observed               |
| A/CYesSwitches and ControlsNo Damages ObservedPower MirrorsNoHeated MirrorsYesSteering WheelNo Damages ObservedMirrorsNo Damages ObservedStepsNo Damages ObservedStepsNo Damages ObservedHandrailsNo Damages ObservedExhaust PipeSingle - No Damages ObservedEngine CompartmentNo Damages ObservedOil DipstickGood Level / Good ColorCoolant LevelLow LevelSuspensionLeaf Spring - No Damages ObservedArlesNo Damages ObservedFront LightsNo Damages ObservedLeft Steer Tire ConditionSee NotesLeft Steer Tire BrandYokohamaLeft Steer Tire SizeLT 215/85R16Rear Left Outer Drive Tire<br>ConditionSee Notes                                                                                                                                                                                                                                                                                                                                                                                                                     | Floorboard                       | No Damages Observed               |
| Switches and ControlsNo Damages ObservedPower MirrorsNoHeated MirrorsYesSteering WheelNo Damages ObservedMirrorsNo Damages ObservedStepsNo Damages ObservedHandrailsNo Damages ObservedExhaust PipeSingle - No Damages ObservedEngine CompartmentNo Damages ObservedOil DipstickGood Level / Good ColorCoolant LevelLow LevelSuspensionLeaf Spring - No Damages ObservedAxlesNo Damages ObservedFront LightsNo Damages ObservedLeft Steer Tire ConditionSee NotesLeft Steer Tire SizeLT 215/85R16Rear Left Outer Drive Tire<br>ConditionSee Notes                                                                                                                                                                                                                                                                                                                                                                                                                                                                                | Radio                            | Yes                               |
| Power MirrorsNoHeated MirrorsYesSteering WheelNo Damages ObservedMirrorsNo Damages ObservedStepsNo Damages ObservedHandrailsNo Damages ObservedExhaust PipeSingle - No Damages ObservedEngine CompartmentNo Damages ObservedOil DipstickGood Level / Good ColorCoolant LevelLow LevelSuspensionLeaf Spring - No Damages ObservedFront LightsNo Damages ObservedRear LightsNo Damages ObservedLeft Steer Tire BrandYokohamaLeft Steer Tire SizeLT 215/85R16Rear Left Outer Drive Tire<br>ConditionSee Notes                                                                                                                                                                                                                                                                                                                                                                                                                                                                                                                       | A/C                              | Yes                               |
| Heated MirrorsYesSteering WheelNo Damages ObservedMirrorsNo Damages ObservedStepsNo Damages ObservedHandrailsNo Damages ObservedExhaust PipeSingle - No Damages ObservedEngine CompartmentNo Damages ObservedOil DipstickGood Level / Good ColorCoolant LevelLow LevelSuspensionLeaf Spring - No Damages ObservedAxlesNo Damages ObservedFront LightsNo Damages ObservedLeft Steer Tire ConditionSee NotesLeft Steer Tire SizeLT 215/85R16Rear Left Outer Drive Tire<br>ConditionSee Notes                                                                                                                                                                                                                                                                                                                                                                                                                                                                                                                                       | Switches and Controls            | No Damages Observed               |
| Steering WheelNo Damages ObservedMirrorsNo Damages ObservedStepsNo Damages ObservedHandrailsNo Damages ObservedExhaust PipeSingle - No Damages ObservedEngine CompartmentNo Damages ObservedOil DipstickGood Level / Good ColorCoolant LevelLow LevelSuspensionLeaf Spring - No Damages ObservedAxlesNo Damages ObservedFront LightsNo Damages ObservedRear LightsNo Damages ObservedLeft Steer Tire GonditionSee NotesLeft Steer Tire SizeLT 215/85R16Rear Left Outer Drive Tire<br>ConditionSee Notes                                                                                                                                                                                                                                                                                                                                                                                                                                                                                                                          | Power Mirrors                    | No                                |
| MirrorsNo Damages ObservedStepsNo Damages ObservedHandrailsNo Damages ObservedExhaust PipeSingle - No Damages ObservedEngine CompartmentNo Damages ObservedOil DipstickGood Level / Good ColorCoolant LevelLow LevelSuspensionLeaf Spring - No Damages ObservedAxlesNo Damages ObservedFront LightsNo Damages ObservedRear LightsNo Damages ObservedLeft Steer Tire ConditionSee NotesLeft Steer Tire SizeLT 215/85R16Rear Left Outer Drive Tire<br>ConditionSee Notes                                                                                                                                                                                                                                                                                                                                                                                                                                                                                                                                                           | Heated Mirrors                   | Yes                               |
| StepsNo Damages ObservedHandrailsNo Damages ObservedExhaust PipeSingle - No Damages ObservedEngine CompartmentNo Damages ObservedOil DipstickGood Level / Good ColorCoolant LevelLow LevelSuspensionLeaf Spring - No Damages ObservedAxlesNo Damages ObservedFront LightsNo Damages ObservedRear LightsNo Damages ObservedLeft Steer Tire ConditionSee NotesLeft Steer Tire SizeLT 215/85R16Rear Left Outer Drive Tire<br>ConditionSee Notes                                                                                                                                                                                                                                                                                                                                                                                                                                                                                                                                                                                     | Steering Wheel                   | No Damages Observed               |
| HandrailsNo Damages ObservedExhaust PipeSingle - No Damages ObservedEngine CompartmentNo Damages ObservedOil DipstickGood Level / Good ColorCoolant LevelLow LevelSuspensionLeaf Spring - No Damages ObservedAxlesNo Damages ObservedFront LightsNo Damages ObservedRear LightsNo Damages ObservedLeft Steer Tire ConditionSee NotesLeft Steer Tire SizeLT 215/85R16Rear Left Outer Drive Tire<br>ConditionSee Notes                                                                                                                                                                                                                                                                                                                                                                                                                                                                                                                                                                                                             | Mirrors                          | No Damages Observed               |
| Exhaust PipeSingle - No Damages ObservedEngine CompartmentNo Damages ObservedOil DipstickGood Level / Good ColorCoolant LevelLow LevelSuspensionLeaf Spring - No Damages ObservedAxlesNo Damages ObservedFront LightsNo Damages ObservedRear LightsNo Damages ObservedLeft Steer Tire ConditionSee NotesLeft Steer Tire SizeLT 215/85R16Rear Left Outer Drive Tire<br>ConditionSee Notes                                                                                                                                                                                                                                                                                                                                                                                                                                                                                                                                                                                                                                         | Steps                            | No Damages Observed               |
| Engine CompartmentNo Damages ObservedOil DipstickGood Level / Good ColorCoolant LevelLow LevelSuspensionLeaf Spring - No Damages ObservedAxlesNo Damages ObservedFront LightsNo Damages ObservedRear LightsNo Damages ObservedLeft Steer Tire ConditionSee NotesLeft Steer Tire SizeLT 215/85R16Rear Left Outer Drive Tire<br>ConditionSee Notes                                                                                                                                                                                                                                                                                                                                                                                                                                                                                                                                                                                                                                                                                 | Handrails                        | No Damages Observed               |
| Oil DipstickGood Level / Good ColorCoolant LevelLow LevelSuspensionLeaf Spring - No Damages ObservedAxlesNo Damages ObservedFront LightsNo Damages ObservedRear LightsNo Damages ObservedLeft Steer Tire ConditionSee NotesLeft Steer Tire BrandYokohamaLeft Steer Tire SizeLT 215/85R16Rear Left Outer Drive Tire<br>ConditionSee Notes                                                                                                                                                                                                                                                                                                                                                                                                                                                                                                                                                                                                                                                                                         | Exhaust Pipe                     | Single - No Damages Observed      |
| Coolant LevelLow LevelSuspensionLeaf Spring - No Damages ObservedAxlesNo Damages ObservedFront LightsNo Damages ObservedRear LightsNo Damages ObservedLeft Steer Tire ConditionSee NotesLeft Steer Tire BrandYokohamaLeft Steer Tire SizeLT 215/85R16Rear Left Outer Drive Tire<br>ConditionSee Notes                                                                                                                                                                                                                                                                                                                                                                                                                                                                                                                                                                                                                                                                                                                            | Engine Compartment               | No Damages Observed               |
| SuspensionLeaf Spring - No Damages ObservedAxlesNo Damages ObservedFront LightsNo Damages ObservedRear LightsNo Damages ObservedLeft Steer Tire ConditionSee NotesLeft Steer Tire BrandYokohamaLeft Steer Tire SizeLT 215/85R16Rear Left Outer Drive Tire<br>ConditionSee Notes                                                                                                                                                                                                                                                                                                                                                                                                                                                                                                                                                                                                                                                                                                                                                  | Oil Dipstick                     | Good Level / Good Color           |
| AxlesNo Damages ObservedFront LightsNo Damages ObservedRear LightsNo Damages ObservedLeft Steer Tire ConditionSee NotesLeft Steer Tire BrandYokohamaLeft Steer Tire SizeLT 215/85R16Rear Left Outer Drive Tire<br>ConditionSee Notes                                                                                                                                                                                                                                                                                                                                                                                                                                                                                                                                                                                                                                                                                                                                                                                             | Coolant Level                    | Low Level                         |
| Front LightsNo Damages ObservedRear LightsNo Damages ObservedLeft Steer Tire ConditionSee NotesLeft Steer Tire BrandYokohamaLeft Steer Tire SizeLT 215/85R16Rear Left Outer Drive Tire<br>ConditionSee Notes                                                                                                                                                                                                                                                                                                                                                                                                                                                                                                                                                                                                                                                                                                                                                                                                                     | Suspension                       | Leaf Spring - No Damages Observed |
| Rear LightsNo Damages ObservedLeft Steer Tire ConditionSee NotesLeft Steer Tire BrandYokohamaLeft Steer Tire SizeLT 215/85R16Rear Left Outer Drive Tire<br>ConditionSee Notes                                                                                                                                                                                                                                                                                                                                                                                                                                                                                                                                                                                                                                                                                                                                                                                                                                                    | Axles                            | No Damages Observed               |
| Left Steer Tire ConditionSee NotesLeft Steer Tire BrandYokohamaLeft Steer Tire SizeLT 215/85R16Rear Left Outer Drive Tire<br>ConditionSee Notes                                                                                                                                                                                                                                                                                                                                                                                                                                                                                                                                                                                                                                                                                                                                                                                                                                                                                  | Front Lights                     | No Damages Observed               |
| Left Steer Tire BrandYokohamaLeft Steer Tire SizeLT 215/85R16Rear Left Outer Drive Tire<br>ConditionSee Notes                                                                                                                                                                                                                                                                                                                                                                                                                                                                                                                                                                                                                                                                                                                                                                                                                                                                                                                    | Rear Lights                      | No Damages Observed               |
| Left Steer Tire Size     LT 215/85R16       Rear Left Outer Drive Tire Condition     See Notes                                                                                                                                                                                                                                                                                                                                                                                                                                                                                                                                                                                                                                                                                                                                                                                                                                                                                                                                   | Left Steer Tire Condition        | See Notes                         |
| Rear Left Outer Drive Tire See Notes<br>Condition                                                                                                                                                                                                                                                                                                                                                                                                                                                                                                                                                                                                                                                                                                                                                                                                                                                                                                                                                                                | Left Steer Tire Brand            | Yokohama                          |
| Condition                                                                                                                                                                                                                                                                                                                                                                                                                                                                                                                                                                                                                                                                                                                                                                                                                                                                                                                                                                                                                        | Left Steer Tire Size             | LT 215/85R16                      |
| Rear Left Outer Drive Tire Brand Yokohama                                                                                                                                                                                                                                                                                                                                                                                                                                                                                                                                                                                                                                                                                                                                                                                                                                                                                                                                                                                        |                                  | See Notes                         |
|                                                                                                                                                                                                                                                                                                                                                                                                                                                                                                                                                                                                                                                                                                                                                                                                                                                                                                                                                                                                                                  | Rear Left Outer Drive Tire Brand | Yokohama                          |

#### Notes / Description

The Engine Information was obtained from a VIN-Decoding software.

Aspen Field Services
Job #: 59653 / VIN: JALC4W169H7000667

| Rear Left Outer Drive Tire Size          | LT 215/85R16                     |
|------------------------------------------|----------------------------------|
| Rear Left Inner Drive Tire<br>Condition  | No Damages Observed              |
| Right Steer Tire Condition               | See Notes                        |
| Right Steer Tire Brand                   | Yokohama                         |
| Right Steer Tire Size                    | LT 215/85R16                     |
| Rear Right Outer Drive Tire<br>Condition | See Notes                        |
| Rear Right Outer Drive Tire<br>Brand     | Yokohama                         |
| Rear Right Outer Drive Tire Size         | LT 215/85R16                     |
| Rear Right Inner Drive Tire<br>Condition | No Damages Observed              |
| Axle Information                         | GAWR F: 5,360 lbs / R: 9,880 lbs |
| Transmission Information                 | Could Not Be Located             |
| Engine Information                       | 5.2L Isuzu In-Line I1B - 4HK1TC  |