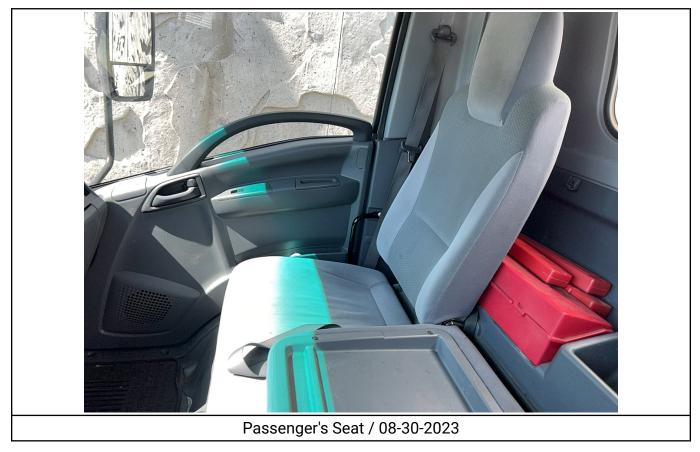

#### GENERAL TRUCK BODY 18' VAN BODY WITH PALFINGER ILM-20 RAIL GATE, DIESEL 2017 - ISUZU NPR-HD / LA122243 NATIONAL OFFICE LIQUIDATORS, LLC

| Year2017MakeIsuzuModelNPR-HDDate of Inspection08/30/2023Location of Inspection13443 Freeway Dr, Santa Fe Springs, CA, 90670,VINJALC4W169H7000667GVWR14,500 lbsOdometer93,497Engine Hours3,150EMS Warning LightsActive WarningsCab InteriorNo Damages ObservedDriver's SeatNo Damages ObservedPassenger's SeatNo Damages ObservedFloorboardNo Damages ObservedFloorboardNo Damages ObservedRadioYesA/CYesSwitches and ControlsNo Damages ObservedPower MirrorsNo Damages ObservedMirrorsNo Damages ObservedMirrorsNo Damages ObservedSteering WheelNo Damages ObservedHandrailsNo Damages ObservedEngine CompartmentNo Damages ObservedOil DipstickGood Level / Good ColorColant LevelLow LevelSuspensionLeaf Spring - No Damages ObservedAxlesNo Damages ObservedFront LightsNo Damages ObservedFront LightsNo Damages ObservedLeft Steer Tire SizeLT 215/8SR16Rear Left Outer Drive TireSee NotesLeft Steer Tire SizeKrokhamaLeft Steer Tire SizeKrokhamaLeft Steer Tire SizeKrokhamaLeft Outer Drive TireSee Notes             | Specifications                   |                                   |
|----------------------------------------------------------------------------------------------------------------------------------------------------------------------------------------------------------------------------------------------------------------------------------------------------------------------------------------------------------------------------------------------------------------------------------------------------------------------------------------------------------------------------------------------------------------------------------------------------------------------------------------------------------------------------------------------------------------------------------------------------------------------------------------------------------------------------------------------------------------------------------------------------------------------------------------------------------------------------------------------------------------------------------|----------------------------------|-----------------------------------|
| ModelNPR-HDDate of Inspection08/30/2023Location of Inspection13443 Freeway Dr, Santa Fe Springs, CA,<br>90670,VINJALC4W169H7000667GVWR14,500 lbsOdometer93,497Engine Hours3,150EMS Warning LightsActive WarningsCab InteriorNo Damages ObservedDriver's SeatNo Damages ObservedPassenger's SeatNo Damages ObservedFloorboardNo Damages ObservedFloorboardNo Damages ObservedRadioYesA/CYesSwitches and ControlsNo Damages ObservedPower MirrorsYesNoNo Damages ObservedMirrorsNo Damages ObservedSteering WheelNo Damages ObservedHandrailsNo Damages ObservedExhaust PipeSingle - No Damages ObservedOil DipstickGood Level / Good ColorCoolant LevelLeaf Spring - No Damages ObservedAxlessNo Damages ObservedFront LightsNo Damages ObservedLeft Steer Tire ConditionSee NotesLeft Steer Tire BrandYokohamaLeft Steer Tire SizeLT 215/SSR16Rear Left Outer Drive Tire<br>ConditionSee Notes           | Year                             | 2017                              |
| NatureNoticeDate of Inspection08/30/2023Location of Inspection13443 Freeway Dr, Santa Fe Springs, CA,<br>90670,VINJALC4W169H7000667GVWR14,500 lbsOdometer93,497Engine Hours3,150EMS Warning LightsActive WarningsCab InteriorNo Damages ObservedDriver's SeatNo Damages ObservedPassenger's SeatNo Damages ObservedFloorboardNo Damages ObservedFloorboardNo Damages ObservedRadioYesA/CYesSwitches and ControlsNo Damages ObservedPower MirrorsNoNoPamages ObservedMirrorsNo Damages ObservedSteering WheelNo Damages ObservedHandrailsNo Damages ObservedEngine CompartmentNo Damages ObservedOil DipstickGood Level / Good ColorCoolant LevelLow LevelSuspensionLeaf Spring - No Damages ObservedFront LightsNo Damages ObservedFront LightsNo Damages ObservedFront LightsNo Damages ObservedFront LightsNo Damages ObservedLeft Steer Tire BrandYokohamaLeft Steer Tire BrandYokohamaLeft Steer Tire SizeLT 215/85R16Rear Left Outer Drive Tire<br>ConditionSee Notes                                                       | Make                             | Isuzu                             |
| Location of Inspection13443 Freeway Dr, Santa Fe Springs, CA,<br>90670,VINJALC4W169H7000667GVWR14,500 lbsOdometer93,497Engine Hours3,150EMS Warning LightsActive WarningsCab InteriorNo Damages ObservedDriver's SeatNo Damages ObservedPassenger's SeatNo Damages ObservedFloorboardNo Damages ObservedFloorboardNo Damages ObservedFloorboardNo Damages ObservedRadioYesA/CYesSwitches and ControlsNo Damages ObservedPower MirrorsNoHeated MirrorsYesSteering WheelNo Damages ObservedHandrailsNo Damages ObservedEngine CompartmentNo Damages ObservedOil DipstickGood Level / Good ColorCoolant LevelLow LevelSuspensionLeaf Spring - No Damages ObservedAxlesNo Damages ObservedFront LightsNo Damages ObservedFront LightsNo Damages ObservedEngine CompartmentNo Damages ObservedAxlesNo Damages ObservedEriont LightsNo Damages ObservedFront LightsNo Damages ObservedLeft Steer Tire ConditionSee NotesLeft Steer Tire BrandYokoharmaLeft Steer Tire SizeLT 215/8SR16Rear Left Outer Drive Tire<br>ConditionSee Notes | Model                            | NPR-HD                            |
| 90670,VINJALC4W169H7000667GVWR14,500 lbsOdometer93,497Engine Hours3,150EMS Warning LightsActive WarningsCab InteriorNo Damages ObservedDriver's SeatNo Damages ObservedPassenger's SeatNo Damages ObservedFloorboardNo Damages ObservedFloorboardNo Damages ObservedRadioYesA/CYesSwitches and ControlsNo Damages ObservedPower MirrorsNoNoPanages ObservedSteering WheelNo Damages ObservedHandrailsNo Damages ObservedExhaust PipeSingle - No Damages ObservedExhaust PipeSingle - No Damages ObservedGoolan LevelLow LevelSuspensionLeaf Spring - No Damages ObservedAlesNo Damages ObservedEngine CompartmentNo Damages ObservedGil DipstickGood Level / Good ColorColant LevelNo Damages ObservedArlesNo Damages ObservedFront LightsNo Damages ObservedAklesNo Damages ObservedAklesNo Damages ObservedErf Steer Tire GrandYokoharnaLeft Steer Tire BrandYokoharnaLeft Steer Tire SizeLT 215/85R16Rear Light Outer Drive Tire<br>ConditionSee Notes                                                                        | Date of Inspection               | 08/30/2023                        |
| GWWR14,500 lbsOdometer93,497Engine Hours3,150EMS Warning LightsActive WarningsCab InteriorNo Damages ObservedDriver's SeatNo Damages ObservedPassenger's SeatNo Damages ObservedPransmission TypeAutomaticPedalsNo Damages ObservedFloorboardNo Damages ObservedRadioYesA/CYesSwitches and ControlsNo Damages ObservedPower MirrorsNoHeated MirrorsYesSteering WheelNo Damages ObservedMirrorsNo Damages ObservedStepsNo Damages ObservedMirrorsNo Damages ObservedMirrorsNo Damages ObservedStepsNo Damages ObservedExhaust PipeSingle - No Damages ObservedEngine CompartmentNo Damages ObservedOil DipstickGood Level / Good ColorCoolant LevelLow LevelSuspensionLeaf Spring - No Damages ObservedAxlesNo Damages ObservedFront LightsNo Damages ObservedRear LightsNo Damages ObservedLeft Steer Tire ConditionSee NotesLeft Steer Tire SizeLT 215/85R16Rear Left Outer Drive Tire<br>ConditionSee Notes                                                                                                                    | Location of Inspection           |                                   |
| Odometer93,497Engine Hours3,150EMS Warning LightsActive WarningsCab InteriorNo Damages ObservedDriver's SeatNo Damages ObservedPassenger's SeatNo Damages ObservedTransmission TypeAutomaticPedalsNo Damages ObservedFloorboardNo Damages ObservedRadioYesA/CYesSwitches and ControlsNo Damages ObservedPower MirrorsNoHeated MirrorsYesSteering WheelNo Damages ObservedMirrorsNo Damages ObservedStepsNo Damages ObservedExhaust PipeSingle - No Damages ObservedEngine CompartmentNo Damages ObservedOil DipstickGood Level / Good ColorCoolant LevelLow LevelSuspensionLeaf Spring - No Damages ObservedArkesNo Damages ObservedFront LightsNo Damages ObservedLeft Steer Tire ConditionSee NotesLeft Steer Tire BrandYokohamaLeft Steer Tire SizeLT 215/85R16Rear Left Outer Drive Tire<br>ConditionSee Notes                                                                                                                                                                                                               | VIN                              | JALC4W169H7000667                 |
| Engine Hours3,150Engine Hours3,150EMS Warning LightsActive WarningsCab InteriorNo Damages ObservedPassenger's SeatNo Damages ObservedPassenger's SeatNo Damages ObservedTransmission TypeAutomaticPedalsNo Damages ObservedFloorboardNo Damages ObservedRadioYesA/CYesSwitches and ControlsNo Damages ObservedPower MirrorsNoHeated MirrorsYesSteering WheelNo Damages ObservedMirrorsNo Damages ObservedStepsNo Damages ObservedHandrailsNo Damages ObservedEngine CompartmentNo Damages ObservedOil DipstickGood Level / Good ColorCoolant LevelLow LevelSuspensionLeaf Spring - No Damages ObservedAxlesNo Damages ObservedFront LightsNo Damages ObservedLeft Steer Tire ConditionSee NotesLeft Steer Tire BrandYokohamaLeft Steer Tire SizeLT 215/85R16Rear Left Outer Drive Tire<br>ConditionSee Notes                                                                                                                                                                                                                     | GVWR                             | 14,500 lbs                        |
| EMS Warning LightsActive WarningsCab InteriorNo Damages ObservedDriver's SeatNo Damages ObservedPassenger's SeatNo Damages ObservedTransmission TypeAutomaticPedalsNo Damages ObservedFloorboardNo Damages ObservedRadioYesA/CYesSwitches and ControlsNo Damages ObservedPetering WheelNo Damages ObservedMirrorsNo Damages ObservedSteering WheelNo Damages ObservedHandrailsNo Damages ObservedExhaust PipeSingle - No Damages ObservedEngine CompartmentNo Damages ObservedOil DipstickGood Level / Good ColorCoolant LevelLow LevelSuspensionLeaf Spring - No Damages ObservedAxlesNo Damages ObservedFront LightsNo Damages ObservedLeft Steer Tire ConditionSee NotesLeft Steer Tire SizeLT 215/85R16Rear Left Outer Drive Tire<br>ConditionSee Notes                                                                                                                                                                                                                                                                      | Odometer                         | 93,497                            |
| Cab InteriorNo Damages ObservedDriver's SeatNo Damages ObservedPassenger's SeatNo Damages ObservedTransmission TypeAutomaticPedalsNo Damages ObservedFloorboardNo Damages ObservedRadioYesA/CYesSwitches and ControlsNo Damages ObservedPower MirrorsNoHeated MirrorsYesSteering WheelNo Damages ObservedMirrorsNo Damages ObservedStepsNo Damages ObservedHandrailsNo Damages ObservedEngine CompartmentNo Damages ObservedOil DipstickGood Level / Good ColorCoolant LevelLow LevelSuspensionLeaf Spring - No Damages ObservedAxlesNo Damages ObservedFront LightsNo Damages ObservedLeft Steer Tire ConditionSee NotesLeft Steer Tire SizeLT 215/85R16Rear Left Outer Drive Tire<br>ConditionSee Notes                                                                                                                                                                                                                                                                                                                        | Engine Hours                     | 3,150                             |
| Driver's SeatNo Damages ObservedPassenger's SeatNo Damages ObservedTransmission TypeAutomaticPedalsNo Damages ObservedFloorboardNo Damages ObservedRadioYesA/CYesSwitches and ControlsNo Damages ObservedPower MirrorsNoHeated MirrorsYesSteering WheelNo Damages ObservedMirrorsNo Damages ObservedStepsNo Damages ObservedHandrailsNo Damages ObservedExhaust PipeSingle - No Damages ObservedOil DipstickGood Level / Good ColorColant LevelLow LevelSuspensionLeaf Spring - No Damages ObservedAxlesNo Damages ObservedFront LightsNo Damages ObservedLeft Steer Tire ConditionSee NotesLeft Steer Tire SizeLT 215/85R16Rear Left Outer Drive Tire<br>ConditionSee Notes                                                                                                                                                                                                                                                                                                                                                     | EMS Warning Lights               | Active Warnings                   |
| Passenger's SeatNo Damages ObservedTransmission TypeAutomaticPedalsNo Damages ObservedFloorboardNo Damages ObservedRadioYesA/CYesSwitches and ControlsNo Damages ObservedPower MirrorsNoHeated MirrorsYesSteering WheelNo Damages ObservedMirrorsNo Damages ObservedStepsNo Damages ObservedHandrailsNo Damages ObservedEngine CompartmentNo Damages ObservedOil DipstickGood Level / Good ColorCoolant LevelLow LevelSuspensionLeaf Spring - No Damages ObservedArlesNo Damages ObservedFront LightsNo Damages ObservedLeft Steer Tire ConditionSee NotesLeft Steer Tire BrandYokohamaLeft Steer Tire SizeLT 215/85R16Rear Left Outer Drive Tire<br>ConditionSee Notes                                                                                                                                                                                                                                                                                                                                                          | Cab Interior                     | No Damages Observed               |
| Transmission TypeAutomaticPedalsNo Damages ObservedFloorboardNo Damages ObservedRadioYesA/CYesSwitches and ControlsNo Damages ObservedPower MirrorsNoHeated MirrorsYesSteering WheelNo Damages ObservedMirrorsNo Damages ObservedMirrorsNo Damages ObservedStepsNo Damages ObservedExhaust PipeSingle - No Damages ObservedEngine CompartmentNo Damages ObservedOil DipstickGood Level / Good ColorCoolant LevelLow LevelSuspensionLeaf Spring - No Damages ObservedFront LightsNo Damages ObservedFront LightsNo Damages ObservedLeft Steer Tire BrandYokohamaLeft Steer Tire SizeLT 215/85R16Rear Left Outer Drive Tire<br>ConditionSee Notes                                                                                                                                                                                                                                                                                                                                                                                  | Driver's Seat                    | No Damages Observed               |
| PedalsNo Damages ObservedFloorboardNo Damages ObservedRadioYesA/CYesSwitches and ControlsNo Damages ObservedPower MirrorsNoHeated MirrorsYesSteering WheelNo Damages ObservedMirrorsNo Damages ObservedStepsNo Damages ObservedStepsNo Damages ObservedExhaust PipeSingle - No Damages ObservedEngine CompartmentNo Damages ObservedOil DipstickGood Level / Good ColorCoolant LevelLow LevelSuspensionLeaf Spring - No Damages ObservedFront LightsNo Damages ObservedLeft Steer Tire ConditionSee NotesLeft Steer Tire BrandYokohamaLeft Steer Tire SizeLT 215/85R16Rear Left Outer Drive Tire<br>ConditionSee Notes                                                                                                                                                                                                                                                                                                                                                                                                           | Passenger's Seat                 | No Damages Observed               |
| FloorboardNo Damages ObservedRadioYesA/CYesSwitches and ControlsNo Damages ObservedPower MirrorsNoHeated MirrorsYesSteering WheelNo Damages ObservedMirrorsNo Damages ObservedMirrorsNo Damages ObservedStepsNo Damages ObservedHandrailsNo Damages ObservedExhaust PipeSingle - No Damages ObservedEngine CompartmentNo Damages ObservedOil DipstickGood Level / Good ColorCoolant LevelLow LevelSuspensionLeaf Spring - No Damages ObservedAxlesNo Damages ObservedFront LightsNo Damages ObservedLeft Steer Tire ConditionSee NotesLeft Steer Tire BrandYokohamaLeft Steer Tire SizeLT 215/85R16Rear Left Outer Drive Tire<br>ConditionSee Notes                                                                                                                                                                                                                                                                                                                                                                              | Transmission Type                | Automatic                         |
| RadioYesA/CYesSwitches and ControlsNo Damages ObservedPower MirrorsNoHeated MirrorsYesSteering WheelNo Damages ObservedMirrorsNo Damages ObservedMirrorsNo Damages ObservedStepsNo Damages ObservedHandrailsNo Damages ObservedExhaust PipeSingle - No Damages ObservedEngine CompartmentNo Damages ObservedOil DipstickGood Level / Good ColorCoolant LevelLow LevelSuspensionLeaf Spring - No Damages ObservedAxlesNo Damages ObservedFront LightsNo Damages ObservedLeft Steer Tire ConditionSee NotesLeft Steer Tire BrandYokohamaLeft Steer Tire SizeLT 215/85R16Rear Left Outer Drive Tire<br>ConditionSee Notes                                                                                                                                                                                                                                                                                                                                                                                                           | Pedals                           | No Damages Observed               |
| A/CYesSwitches and ControlsNo Damages ObservedPower MirrorsNoHeated MirrorsYesSteering WheelNo Damages ObservedMirrorsNo Damages ObservedStepsNo Damages ObservedStepsNo Damages ObservedHandrailsNo Damages ObservedExhaust PipeSingle - No Damages ObservedEngine CompartmentNo Damages ObservedOil DipstickGood Level / Good ColorCoolant LevelLow LevelSuspensionLeaf Spring - No Damages ObservedArlesNo Damages ObservedFront LightsNo Damages ObservedLeft Steer Tire ConditionSee NotesLeft Steer Tire BrandYokohamaLeft Steer Tire SizeLT 215/85R16Rear Left Outer Drive Tire<br>ConditionSee Notes                                                                                                                                                                                                                                                                                                                                                                                                                     | Floorboard                       | No Damages Observed               |
| Switches and ControlsNo Damages ObservedPower MirrorsNoHeated MirrorsYesSteering WheelNo Damages ObservedMirrorsNo Damages ObservedStepsNo Damages ObservedHandrailsNo Damages ObservedExhaust PipeSingle - No Damages ObservedEngine CompartmentNo Damages ObservedOil DipstickGood Level / Good ColorCoolant LevelLow LevelSuspensionLeaf Spring - No Damages ObservedAxlesNo Damages ObservedFront LightsNo Damages ObservedLeft Steer Tire ConditionSee NotesLeft Steer Tire SizeLT 215/85R16Rear Left Outer Drive Tire<br>ConditionSee Notes                                                                                                                                                                                                                                                                                                                                                                                                                                                                                | Radio                            | Yes                               |
| Power MirrorsNoHeated MirrorsYesSteering WheelNo Damages ObservedMirrorsNo Damages ObservedStepsNo Damages ObservedHandrailsNo Damages ObservedExhaust PipeSingle - No Damages ObservedEngine CompartmentNo Damages ObservedOil DipstickGood Level / Good ColorCoolant LevelLow LevelSuspensionLeaf Spring - No Damages ObservedFront LightsNo Damages ObservedRear LightsNo Damages ObservedLeft Steer Tire BrandYokohamaLeft Steer Tire SizeLT 215/85R16Rear Left Outer Drive Tire<br>ConditionSee Notes                                                                                                                                                                                                                                                                                                                                                                                                                                                                                                                       | A/C                              | Yes                               |
| Heated MirrorsYesSteering WheelNo Damages ObservedMirrorsNo Damages ObservedStepsNo Damages ObservedHandrailsNo Damages ObservedExhaust PipeSingle - No Damages ObservedEngine CompartmentNo Damages ObservedOil DipstickGood Level / Good ColorCoolant LevelLow LevelSuspensionLeaf Spring - No Damages ObservedAxlesNo Damages ObservedFront LightsNo Damages ObservedLeft Steer Tire ConditionSee NotesLeft Steer Tire SizeLT 215/85R16Rear Left Outer Drive Tire<br>ConditionSee Notes                                                                                                                                                                                                                                                                                                                                                                                                                                                                                                                                       | Switches and Controls            | No Damages Observed               |
| Steering WheelNo Damages ObservedMirrorsNo Damages ObservedStepsNo Damages ObservedHandrailsNo Damages ObservedExhaust PipeSingle - No Damages ObservedEngine CompartmentNo Damages ObservedOil DipstickGood Level / Good ColorCoolant LevelLow LevelSuspensionLeaf Spring - No Damages ObservedAxlesNo Damages ObservedFront LightsNo Damages ObservedRear LightsNo Damages ObservedLeft Steer Tire GonditionSee NotesLeft Steer Tire SizeLT 215/85R16Rear Left Outer Drive Tire<br>ConditionSee Notes                                                                                                                                                                                                                                                                                                                                                                                                                                                                                                                          | Power Mirrors                    | No                                |
| MirrorsNo Damages ObservedStepsNo Damages ObservedHandrailsNo Damages ObservedExhaust PipeSingle - No Damages ObservedEngine CompartmentNo Damages ObservedOil DipstickGood Level / Good ColorCoolant LevelLow LevelSuspensionLeaf Spring - No Damages ObservedAxlesNo Damages ObservedFront LightsNo Damages ObservedRear LightsNo Damages ObservedLeft Steer Tire ConditionSee NotesLeft Steer Tire SizeLT 215/85R16Rear Left Outer Drive Tire<br>ConditionSee Notes                                                                                                                                                                                                                                                                                                                                                                                                                                                                                                                                                           | Heated Mirrors                   | Yes                               |
| StepsNo Damages ObservedHandrailsNo Damages ObservedExhaust PipeSingle - No Damages ObservedEngine CompartmentNo Damages ObservedOil DipstickGood Level / Good ColorCoolant LevelLow LevelSuspensionLeaf Spring - No Damages ObservedAxlesNo Damages ObservedFront LightsNo Damages ObservedRear LightsNo Damages ObservedLeft Steer Tire ConditionSee NotesLeft Steer Tire SizeLT 215/85R16Rear Left Outer Drive Tire<br>ConditionSee Notes                                                                                                                                                                                                                                                                                                                                                                                                                                                                                                                                                                                     | Steering Wheel                   | No Damages Observed               |
| HandrailsNo Damages ObservedExhaust PipeSingle - No Damages ObservedEngine CompartmentNo Damages ObservedOil DipstickGood Level / Good ColorCoolant LevelLow LevelSuspensionLeaf Spring - No Damages ObservedAxlesNo Damages ObservedFront LightsNo Damages ObservedRear LightsNo Damages ObservedLeft Steer Tire ConditionSee NotesLeft Steer Tire SizeLT 215/85R16Rear Left Outer Drive Tire<br>ConditionSee Notes                                                                                                                                                                                                                                                                                                                                                                                                                                                                                                                                                                                                             | Mirrors                          | No Damages Observed               |
| Exhaust PipeSingle - No Damages ObservedEngine CompartmentNo Damages ObservedOil DipstickGood Level / Good ColorCoolant LevelLow LevelSuspensionLeaf Spring - No Damages ObservedAxlesNo Damages ObservedFront LightsNo Damages ObservedRear LightsNo Damages ObservedLeft Steer Tire ConditionSee NotesLeft Steer Tire SizeLT 215/85R16Rear Left Outer Drive Tire<br>ConditionSee Notes                                                                                                                                                                                                                                                                                                                                                                                                                                                                                                                                                                                                                                         | Steps                            | No Damages Observed               |
| Engine CompartmentNo Damages ObservedOil DipstickGood Level / Good ColorCoolant LevelLow LevelSuspensionLeaf Spring - No Damages ObservedAxlesNo Damages ObservedFront LightsNo Damages ObservedRear LightsNo Damages ObservedLeft Steer Tire ConditionSee NotesLeft Steer Tire SizeLT 215/85R16Rear Left Outer Drive Tire<br>ConditionSee Notes                                                                                                                                                                                                                                                                                                                                                                                                                                                                                                                                                                                                                                                                                 | Handrails                        | No Damages Observed               |
| Oil DipstickGood Level / Good ColorCoolant LevelLow LevelSuspensionLeaf Spring - No Damages ObservedAxlesNo Damages ObservedFront LightsNo Damages ObservedRear LightsNo Damages ObservedLeft Steer Tire ConditionSee NotesLeft Steer Tire BrandYokohamaLeft Steer Tire SizeLT 215/85R16Rear Left Outer Drive Tire<br>ConditionSee Notes                                                                                                                                                                                                                                                                                                                                                                                                                                                                                                                                                                                                                                                                                         | Exhaust Pipe                     | Single - No Damages Observed      |
| Coolant LevelLow LevelSuspensionLeaf Spring - No Damages ObservedAxlesNo Damages ObservedFront LightsNo Damages ObservedRear LightsNo Damages ObservedLeft Steer Tire ConditionSee NotesLeft Steer Tire BrandYokohamaLeft Steer Tire SizeLT 215/85R16Rear Left Outer Drive Tire<br>ConditionSee Notes                                                                                                                                                                                                                                                                                                                                                                                                                                                                                                                                                                                                                                                                                                                            | Engine Compartment               | No Damages Observed               |
| SuspensionLeaf Spring - No Damages ObservedAxlesNo Damages ObservedFront LightsNo Damages ObservedRear LightsNo Damages ObservedLeft Steer Tire ConditionSee NotesLeft Steer Tire BrandYokohamaLeft Steer Tire SizeLT 215/85R16Rear Left Outer Drive Tire<br>ConditionSee Notes                                                                                                                                                                                                                                                                                                                                                                                                                                                                                                                                                                                                                                                                                                                                                  | Oil Dipstick                     | Good Level / Good Color           |
| AxlesNo Damages ObservedFront LightsNo Damages ObservedRear LightsNo Damages ObservedLeft Steer Tire ConditionSee NotesLeft Steer Tire BrandYokohamaLeft Steer Tire SizeLT 215/85R16Rear Left Outer Drive Tire<br>ConditionSee Notes                                                                                                                                                                                                                                                                                                                                                                                                                                                                                                                                                                                                                                                                                                                                                                                             | Coolant Level                    | Low Level                         |
| Front LightsNo Damages ObservedRear LightsNo Damages ObservedLeft Steer Tire ConditionSee NotesLeft Steer Tire BrandYokohamaLeft Steer Tire SizeLT 215/85R16Rear Left Outer Drive Tire<br>ConditionSee Notes                                                                                                                                                                                                                                                                                                                                                                                                                                                                                                                                                                                                                                                                                                                                                                                                                     | Suspension                       | Leaf Spring - No Damages Observed |
| Rear LightsNo Damages ObservedLeft Steer Tire ConditionSee NotesLeft Steer Tire BrandYokohamaLeft Steer Tire SizeLT 215/85R16Rear Left Outer Drive Tire<br>ConditionSee Notes                                                                                                                                                                                                                                                                                                                                                                                                                                                                                                                                                                                                                                                                                                                                                                                                                                                    | Axles                            | No Damages Observed               |
| Left Steer Tire ConditionSee NotesLeft Steer Tire BrandYokohamaLeft Steer Tire SizeLT 215/85R16Rear Left Outer Drive Tire<br>ConditionSee Notes                                                                                                                                                                                                                                                                                                                                                                                                                                                                                                                                                                                                                                                                                                                                                                                                                                                                                  | Front Lights                     | No Damages Observed               |
| Left Steer Tire BrandYokohamaLeft Steer Tire SizeLT 215/85R16Rear Left Outer Drive Tire<br>ConditionSee Notes                                                                                                                                                                                                                                                                                                                                                                                                                                                                                                                                                                                                                                                                                                                                                                                                                                                                                                                    | Rear Lights                      | No Damages Observed               |
| Left Steer Tire Size     LT 215/85R16       Rear Left Outer Drive Tire Condition     See Notes                                                                                                                                                                                                                                                                                                                                                                                                                                                                                                                                                                                                                                                                                                                                                                                                                                                                                                                                   | Left Steer Tire Condition        | See Notes                         |
| Rear Left Outer Drive Tire See Notes<br>Condition                                                                                                                                                                                                                                                                                                                                                                                                                                                                                                                                                                                                                                                                                                                                                                                                                                                                                                                                                                                | Left Steer Tire Brand            | Yokohama                          |
| Condition                                                                                                                                                                                                                                                                                                                                                                                                                                                                                                                                                                                                                                                                                                                                                                                                                                                                                                                                                                                                                        | Left Steer Tire Size             | LT 215/85R16                      |
| Rear Left Outer Drive Tire Brand Yokohama                                                                                                                                                                                                                                                                                                                                                                                                                                                                                                                                                                                                                                                                                                                                                                                                                                                                                                                                                                                        |                                  | See Notes                         |
|                                                                                                                                                                                                                                                                                                                                                                                                                                                                                                                                                                                                                                                                                                                                                                                                                                                                                                                                                                                                                                  | Rear Left Outer Drive Tire Brand | Yokohama                          |