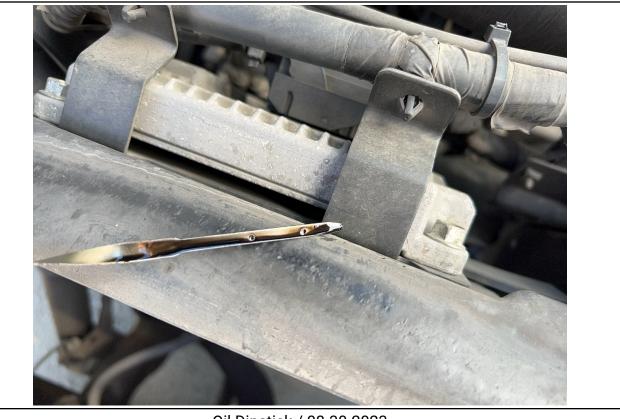

#### GENERAL TRUCK BODY 18' VAN BODY WITH PALFINGER ILM-20 RAIL GATE, DIESEL 2017 - ISUZU NPR-HD / LA122243 NATIONAL OFFICE LIQUIDATORS, LLC

| Year2017MakeIsuzuModelNPR-HDDate of Inspection08/30/2023Location of Inspection13443 Freeway Dr, Santa Fe Springs, CA, 90670,VINJALC4W169H7000667GVWR14,500 lbsOdometer93,497Engine Hours3,150EMS Warning LightsActive WarningsCab InteriorNo Damages ObservedDriver's SeatNo Damages ObservedPassenger's SeatNo Damages ObservedFloorboardNo Damages ObservedFloorboardNo Damages ObservedRadioYesA/CYesSwitches and ControlsNo Damages ObservedPower MirrorsNo Damages ObservedMirrorsNo Damages ObservedMirrorsNo Damages ObservedSteering WheelNo Damages ObservedHandrailsNo Damages ObservedEngine CompartmentNo Damages ObservedOil DipstickGood Level / Good ColorColant LevelLow LevelSuspensionLeaf Spring - No Damages ObservedAxlesNo Damages ObservedFront LightsNo Damages ObservedFront LightsNo Damages ObservedLeft Steer Tire SizeLT 215/8SR16Rear Left Outer Drive TireSee NotesLeft Steer Tire SizeKrokhamaLeft Steer Tire SizeKrokhamaLeft Steer Tire SizeKrokhamaLeft Outer Drive TireSee Notes             | Specifications                   |                                   |
|----------------------------------------------------------------------------------------------------------------------------------------------------------------------------------------------------------------------------------------------------------------------------------------------------------------------------------------------------------------------------------------------------------------------------------------------------------------------------------------------------------------------------------------------------------------------------------------------------------------------------------------------------------------------------------------------------------------------------------------------------------------------------------------------------------------------------------------------------------------------------------------------------------------------------------------------------------------------------------------------------------------------------------|----------------------------------|-----------------------------------|
| ModelNPR-HDDate of Inspection08/30/2023Location of Inspection13443 Freeway Dr, Santa Fe Springs, CA,<br>90670,VINJALC4W169H7000667GVWR14,500 lbsOdometer93,497Engine Hours3,150EMS Warning LightsActive WarningsCab InteriorNo Damages ObservedDriver's SeatNo Damages ObservedPassenger's SeatNo Damages ObservedFloorboardNo Damages ObservedFloorboardNo Damages ObservedRadioYesA/CYesSwitches and ControlsNo Damages ObservedPower MirrorsYesNoNo Damages ObservedMirrorsNo Damages ObservedSteering WheelNo Damages ObservedHandrailsNo Damages ObservedExhaust PipeSingle - No Damages ObservedOil DipstickGood Level / Good ColorCoolant LevelLeaf Spring - No Damages ObservedAxlessNo Damages ObservedFront LightsNo Damages ObservedLeft Steer Tire ConditionSee NotesLeft Steer Tire BrandYokohamaLeft Steer Tire SizeLT 215/SSR16Rear Left Outer Drive Tire<br>ConditionSee Notes           | Year                             | 2017                              |
| NatureNoticeDate of Inspection08/30/2023Location of Inspection13443 Freeway Dr, Santa Fe Springs, CA,<br>90670,VINJALC4W169H7000667GVWR14,500 lbsOdometer93,497Engine Hours3,150EMS Warning LightsActive WarningsCab InteriorNo Damages ObservedDriver's SeatNo Damages ObservedPassenger's SeatNo Damages ObservedFloorboardNo Damages ObservedFloorboardNo Damages ObservedRadioYesA/CYesSwitches and ControlsNo Damages ObservedPower MirrorsNoNoPamages ObservedMirrorsNo Damages ObservedSteering WheelNo Damages ObservedHandrailsNo Damages ObservedEngine CompartmentNo Damages ObservedOil DipstickGood Level / Good ColorCoolant LevelLow LevelSuspensionLeaf Spring - No Damages ObservedFront LightsNo Damages ObservedFront LightsNo Damages ObservedFront LightsNo Damages ObservedFront LightsNo Damages ObservedLeft Steer Tire BrandYokohamaLeft Steer Tire BrandYokohamaLeft Steer Tire SizeLT 215/85R16Rear Left Outer Drive Tire<br>ConditionSee Notes                                                       | Make                             | Isuzu                             |
| Location of Inspection13443 Freeway Dr, Santa Fe Springs, CA,<br>90670,VINJALC4W169H7000667GVWR14,500 lbsOdometer93,497Engine Hours3,150EMS Warning LightsActive WarningsCab InteriorNo Damages ObservedDriver's SeatNo Damages ObservedPassenger's SeatNo Damages ObservedFloorboardNo Damages ObservedFloorboardNo Damages ObservedFloorboardNo Damages ObservedRadioYesA/CYesSwitches and ControlsNo Damages ObservedPower MirrorsNoHeated MirrorsYesSteering WheelNo Damages ObservedHandrailsNo Damages ObservedEngine CompartmentNo Damages ObservedOil DipstickGood Level / Good ColorCoolant LevelLow LevelSuspensionLeaf Spring - No Damages ObservedAxlesNo Damages ObservedFront LightsNo Damages ObservedFront LightsNo Damages ObservedEngine CompartmentNo Damages ObservedAxlesNo Damages ObservedEriont LightsNo Damages ObservedFront LightsNo Damages ObservedLeft Steer Tire ConditionSee NotesLeft Steer Tire BrandYokoharmaLeft Steer Tire SizeLT 215/8SR16Rear Left Outer Drive Tire<br>ConditionSee Notes | Model                            | NPR-HD                            |
| 90670,VINJALC4W169H7000667GVWR14,500 lbsOdometer93,497Engine Hours3,150EMS Warning LightsActive WarningsCab InteriorNo Damages ObservedDriver's SeatNo Damages ObservedPassenger's SeatNo Damages ObservedFloorboardNo Damages ObservedFloorboardNo Damages ObservedRadioYesA/CYesSwitches and ControlsNo Damages ObservedPower MirrorsNoNoPanages ObservedSteering WheelNo Damages ObservedHandrailsNo Damages ObservedExhaust PipeSingle - No Damages ObservedExhaust PipeSingle - No Damages ObservedGoolan LevelLow LevelSuspensionLeaf Spring - No Damages ObservedAlesNo Damages ObservedEngine CompartmentNo Damages ObservedGil DipstickGood Level / Good ColorColant LevelNo Damages ObservedArlesNo Damages ObservedFront LightsNo Damages ObservedAklesNo Damages ObservedAklesNo Damages ObservedErf Steer Tire GrandYokoharnaLeft Steer Tire BrandYokoharnaLeft Steer Tire SizeLT 215/85R16Rear Light Outer Drive Tire<br>ConditionSee Notes                                                                        | Date of Inspection               | 08/30/2023                        |
| GWWR14,500 lbsOdometer93,497Engine Hours3,150EMS Warning LightsActive WarningsCab InteriorNo Damages ObservedDriver's SeatNo Damages ObservedPassenger's SeatNo Damages ObservedPransmission TypeAutomaticPedalsNo Damages ObservedFloorboardNo Damages ObservedRadioYesA/CYesSwitches and ControlsNo Damages ObservedPower MirrorsNoHeated MirrorsYesSteering WheelNo Damages ObservedMirrorsNo Damages ObservedStepsNo Damages ObservedMirrorsNo Damages ObservedMirrorsNo Damages ObservedStepsNo Damages ObservedExhaust PipeSingle - No Damages ObservedEngine CompartmentNo Damages ObservedOil DipstickGood Level / Good ColorCoolant LevelLow LevelSuspensionLeaf Spring - No Damages ObservedAxlesNo Damages ObservedFront LightsNo Damages ObservedRear LightsNo Damages ObservedLeft Steer Tire ConditionSee NotesLeft Steer Tire SizeLT 215/85R16Rear Left Outer Drive Tire<br>ConditionSee Notes                                                                                                                    | Location of Inspection           |                                   |
| Odometer93,497Engine Hours3,150EMS Warning LightsActive WarningsCab InteriorNo Damages ObservedDriver's SeatNo Damages ObservedPassenger's SeatNo Damages ObservedTransmission TypeAutomaticPedalsNo Damages ObservedFloorboardNo Damages ObservedRadioYesA/CYesSwitches and ControlsNo Damages ObservedPower MirrorsNoHeated MirrorsYesSteering WheelNo Damages ObservedMirrorsNo Damages ObservedStepsNo Damages ObservedExhaust PipeSingle - No Damages ObservedEngine CompartmentNo Damages ObservedOil DipstickGood Level / Good ColorCoolant LevelLow LevelSuspensionLeaf Spring - No Damages ObservedArkesNo Damages ObservedFront LightsNo Damages ObservedLeft Steer Tire ConditionSee NotesLeft Steer Tire BrandYokohamaLeft Steer Tire SizeLT 215/85R16Rear Left Outer Drive Tire<br>ConditionSee Notes                                                                                                                                                                                                               | VIN                              | JALC4W169H7000667                 |
| Engine Hours3,150Engine Hours3,150EMS Warning LightsActive WarningsCab InteriorNo Damages ObservedPassenger's SeatNo Damages ObservedPassenger's SeatNo Damages ObservedTransmission TypeAutomaticPedalsNo Damages ObservedFloorboardNo Damages ObservedRadioYesA/CYesSwitches and ControlsNo Damages ObservedPower MirrorsNoHeated MirrorsYesSteering WheelNo Damages ObservedMirrorsNo Damages ObservedStepsNo Damages ObservedHandrailsNo Damages ObservedEngine CompartmentNo Damages ObservedOil DipstickGood Level / Good ColorCoolant LevelLow LevelSuspensionLeaf Spring - No Damages ObservedAxlesNo Damages ObservedFront LightsNo Damages ObservedLeft Steer Tire ConditionSee NotesLeft Steer Tire BrandYokohamaLeft Steer Tire SizeLT 215/85R16Rear Left Outer Drive Tire<br>ConditionSee Notes                                                                                                                                                                                                                     | GVWR                             | 14,500 lbs                        |
| EMS Warning LightsActive WarningsCab InteriorNo Damages ObservedDriver's SeatNo Damages ObservedPassenger's SeatNo Damages ObservedTransmission TypeAutomaticPedalsNo Damages ObservedFloorboardNo Damages ObservedRadioYesA/CYesSwitches and ControlsNo Damages ObservedPetering WheelNo Damages ObservedMirrorsNo Damages ObservedSteering WheelNo Damages ObservedHandrailsNo Damages ObservedExhaust PipeSingle - No Damages ObservedEngine CompartmentNo Damages ObservedOil DipstickGood Level / Good ColorCoolant LevelLow LevelSuspensionLeaf Spring - No Damages ObservedAxlesNo Damages ObservedFront LightsNo Damages ObservedLeft Steer Tire ConditionSee NotesLeft Steer Tire SizeLT 215/85R16Rear Left Outer Drive Tire<br>ConditionSee Notes                                                                                                                                                                                                                                                                      | Odometer                         | 93,497                            |
| Cab InteriorNo Damages ObservedDriver's SeatNo Damages ObservedPassenger's SeatNo Damages ObservedTransmission TypeAutomaticPedalsNo Damages ObservedFloorboardNo Damages ObservedRadioYesA/CYesSwitches and ControlsNo Damages ObservedPower MirrorsNoHeated MirrorsYesSteering WheelNo Damages ObservedMirrorsNo Damages ObservedStepsNo Damages ObservedHandrailsNo Damages ObservedEngine CompartmentNo Damages ObservedOil DipstickGood Level / Good ColorCoolant LevelLow LevelSuspensionLeaf Spring - No Damages ObservedAxlesNo Damages ObservedFront LightsNo Damages ObservedLeft Steer Tire ConditionSee NotesLeft Steer Tire SizeLT 215/85R16Rear Left Outer Drive Tire<br>ConditionSee Notes                                                                                                                                                                                                                                                                                                                        | Engine Hours                     | 3,150                             |
| Driver's SeatNo Damages ObservedPassenger's SeatNo Damages ObservedTransmission TypeAutomaticPedalsNo Damages ObservedFloorboardNo Damages ObservedRadioYesA/CYesSwitches and ControlsNo Damages ObservedPower MirrorsNoHeated MirrorsYesSteering WheelNo Damages ObservedMirrorsNo Damages ObservedStepsNo Damages ObservedHandrailsNo Damages ObservedExhaust PipeSingle - No Damages ObservedOil DipstickGood Level / Good ColorColant LevelLow LevelSuspensionLeaf Spring - No Damages ObservedAxlesNo Damages ObservedFront LightsNo Damages ObservedLeft Steer Tire ConditionSee NotesLeft Steer Tire SizeLT 215/85R16Rear Left Outer Drive Tire<br>ConditionSee Notes                                                                                                                                                                                                                                                                                                                                                     | EMS Warning Lights               | Active Warnings                   |
| Passenger's SeatNo Damages ObservedTransmission TypeAutomaticPedalsNo Damages ObservedFloorboardNo Damages ObservedRadioYesA/CYesSwitches and ControlsNo Damages ObservedPower MirrorsNoHeated MirrorsYesSteering WheelNo Damages ObservedMirrorsNo Damages ObservedStepsNo Damages ObservedHandrailsNo Damages ObservedEngine CompartmentNo Damages ObservedOil DipstickGood Level / Good ColorCoolant LevelLow LevelSuspensionLeaf Spring - No Damages ObservedArlesNo Damages ObservedFront LightsNo Damages ObservedLeft Steer Tire ConditionSee NotesLeft Steer Tire BrandYokohamaLeft Steer Tire SizeLT 215/85R16Rear Left Outer Drive Tire<br>ConditionSee Notes                                                                                                                                                                                                                                                                                                                                                          | Cab Interior                     | No Damages Observed               |
| Transmission TypeAutomaticPedalsNo Damages ObservedFloorboardNo Damages ObservedRadioYesA/CYesSwitches and ControlsNo Damages ObservedPower MirrorsNoHeated MirrorsYesSteering WheelNo Damages ObservedMirrorsNo Damages ObservedMirrorsNo Damages ObservedStepsNo Damages ObservedExhaust PipeSingle - No Damages ObservedEngine CompartmentNo Damages ObservedOil DipstickGood Level / Good ColorCoolant LevelLow LevelSuspensionLeaf Spring - No Damages ObservedFront LightsNo Damages ObservedFront LightsNo Damages ObservedLeft Steer Tire BrandYokohamaLeft Steer Tire SizeLT 215/85R16Rear Left Outer Drive Tire<br>ConditionSee Notes                                                                                                                                                                                                                                                                                                                                                                                  | Driver's Seat                    | No Damages Observed               |
| PedalsNo Damages ObservedFloorboardNo Damages ObservedRadioYesA/CYesSwitches and ControlsNo Damages ObservedPower MirrorsNoHeated MirrorsYesSteering WheelNo Damages ObservedMirrorsNo Damages ObservedStepsNo Damages ObservedStepsNo Damages ObservedExhaust PipeSingle - No Damages ObservedEngine CompartmentNo Damages ObservedOil DipstickGood Level / Good ColorCoolant LevelLow LevelSuspensionLeaf Spring - No Damages ObservedFront LightsNo Damages ObservedLeft Steer Tire ConditionSee NotesLeft Steer Tire BrandYokohamaLeft Steer Tire SizeLT 215/85R16Rear Left Outer Drive Tire<br>ConditionSee Notes                                                                                                                                                                                                                                                                                                                                                                                                           | Passenger's Seat                 | No Damages Observed               |
| FloorboardNo Damages ObservedRadioYesA/CYesSwitches and ControlsNo Damages ObservedPower MirrorsNoHeated MirrorsYesSteering WheelNo Damages ObservedMirrorsNo Damages ObservedMirrorsNo Damages ObservedStepsNo Damages ObservedHandrailsNo Damages ObservedExhaust PipeSingle - No Damages ObservedEngine CompartmentNo Damages ObservedOil DipstickGood Level / Good ColorCoolant LevelLow LevelSuspensionLeaf Spring - No Damages ObservedAxlesNo Damages ObservedFront LightsNo Damages ObservedLeft Steer Tire ConditionSee NotesLeft Steer Tire BrandYokohamaLeft Steer Tire SizeLT 215/85R16Rear Left Outer Drive Tire<br>ConditionSee Notes                                                                                                                                                                                                                                                                                                                                                                              | Transmission Type                | Automatic                         |
| RadioYesA/CYesSwitches and ControlsNo Damages ObservedPower MirrorsNoHeated MirrorsYesSteering WheelNo Damages ObservedMirrorsNo Damages ObservedMirrorsNo Damages ObservedStepsNo Damages ObservedHandrailsNo Damages ObservedExhaust PipeSingle - No Damages ObservedEngine CompartmentNo Damages ObservedOil DipstickGood Level / Good ColorCoolant LevelLow LevelSuspensionLeaf Spring - No Damages ObservedAxlesNo Damages ObservedFront LightsNo Damages ObservedLeft Steer Tire ConditionSee NotesLeft Steer Tire BrandYokohamaLeft Steer Tire SizeLT 215/85R16Rear Left Outer Drive Tire<br>ConditionSee Notes                                                                                                                                                                                                                                                                                                                                                                                                           | Pedals                           | No Damages Observed               |
| A/CYesSwitches and ControlsNo Damages ObservedPower MirrorsNoHeated MirrorsYesSteering WheelNo Damages ObservedMirrorsNo Damages ObservedStepsNo Damages ObservedStepsNo Damages ObservedHandrailsNo Damages ObservedExhaust PipeSingle - No Damages ObservedEngine CompartmentNo Damages ObservedOil DipstickGood Level / Good ColorCoolant LevelLow LevelSuspensionLeaf Spring - No Damages ObservedArlesNo Damages ObservedFront LightsNo Damages ObservedLeft Steer Tire ConditionSee NotesLeft Steer Tire BrandYokohamaLeft Steer Tire SizeLT 215/85R16Rear Left Outer Drive Tire<br>ConditionSee Notes                                                                                                                                                                                                                                                                                                                                                                                                                     | Floorboard                       | No Damages Observed               |
| Switches and ControlsNo Damages ObservedPower MirrorsNoHeated MirrorsYesSteering WheelNo Damages ObservedMirrorsNo Damages ObservedStepsNo Damages ObservedHandrailsNo Damages ObservedExhaust PipeSingle - No Damages ObservedEngine CompartmentNo Damages ObservedOil DipstickGood Level / Good ColorCoolant LevelLow LevelSuspensionLeaf Spring - No Damages ObservedAxlesNo Damages ObservedFront LightsNo Damages ObservedLeft Steer Tire ConditionSee NotesLeft Steer Tire SizeLT 215/85R16Rear Left Outer Drive Tire<br>ConditionSee Notes                                                                                                                                                                                                                                                                                                                                                                                                                                                                                | Radio                            | Yes                               |
| Power MirrorsNoHeated MirrorsYesSteering WheelNo Damages ObservedMirrorsNo Damages ObservedStepsNo Damages ObservedHandrailsNo Damages ObservedExhaust PipeSingle - No Damages ObservedEngine CompartmentNo Damages ObservedOil DipstickGood Level / Good ColorCoolant LevelLow LevelSuspensionLeaf Spring - No Damages ObservedFront LightsNo Damages ObservedRear LightsNo Damages ObservedLeft Steer Tire BrandYokohamaLeft Steer Tire SizeLT 215/85R16Rear Left Outer Drive Tire<br>ConditionSee Notes                                                                                                                                                                                                                                                                                                                                                                                                                                                                                                                       | A/C                              | Yes                               |
| Heated MirrorsYesSteering WheelNo Damages ObservedMirrorsNo Damages ObservedStepsNo Damages ObservedHandrailsNo Damages ObservedExhaust PipeSingle - No Damages ObservedEngine CompartmentNo Damages ObservedOil DipstickGood Level / Good ColorCoolant LevelLow LevelSuspensionLeaf Spring - No Damages ObservedAxlesNo Damages ObservedFront LightsNo Damages ObservedLeft Steer Tire ConditionSee NotesLeft Steer Tire SizeLT 215/85R16Rear Left Outer Drive Tire<br>ConditionSee Notes                                                                                                                                                                                                                                                                                                                                                                                                                                                                                                                                       | Switches and Controls            | No Damages Observed               |
| Steering WheelNo Damages ObservedMirrorsNo Damages ObservedStepsNo Damages ObservedHandrailsNo Damages ObservedExhaust PipeSingle - No Damages ObservedEngine CompartmentNo Damages ObservedOil DipstickGood Level / Good ColorCoolant LevelLow LevelSuspensionLeaf Spring - No Damages ObservedAxlesNo Damages ObservedFront LightsNo Damages ObservedRear LightsNo Damages ObservedLeft Steer Tire GonditionSee NotesLeft Steer Tire SizeLT 215/85R16Rear Left Outer Drive Tire<br>ConditionSee Notes                                                                                                                                                                                                                                                                                                                                                                                                                                                                                                                          | Power Mirrors                    | No                                |
| MirrorsNo Damages ObservedStepsNo Damages ObservedHandrailsNo Damages ObservedExhaust PipeSingle - No Damages ObservedEngine CompartmentNo Damages ObservedOil DipstickGood Level / Good ColorCoolant LevelLow LevelSuspensionLeaf Spring - No Damages ObservedAxlesNo Damages ObservedFront LightsNo Damages ObservedRear LightsNo Damages ObservedLeft Steer Tire ConditionSee NotesLeft Steer Tire SizeLT 215/85R16Rear Left Outer Drive Tire<br>ConditionSee Notes                                                                                                                                                                                                                                                                                                                                                                                                                                                                                                                                                           | Heated Mirrors                   | Yes                               |
| StepsNo Damages ObservedHandrailsNo Damages ObservedExhaust PipeSingle - No Damages ObservedEngine CompartmentNo Damages ObservedOil DipstickGood Level / Good ColorCoolant LevelLow LevelSuspensionLeaf Spring - No Damages ObservedAxlesNo Damages ObservedFront LightsNo Damages ObservedRear LightsNo Damages ObservedLeft Steer Tire ConditionSee NotesLeft Steer Tire SizeLT 215/85R16Rear Left Outer Drive Tire<br>ConditionSee Notes                                                                                                                                                                                                                                                                                                                                                                                                                                                                                                                                                                                     | Steering Wheel                   | No Damages Observed               |
| HandrailsNo Damages ObservedExhaust PipeSingle - No Damages ObservedEngine CompartmentNo Damages ObservedOil DipstickGood Level / Good ColorCoolant LevelLow LevelSuspensionLeaf Spring - No Damages ObservedAxlesNo Damages ObservedFront LightsNo Damages ObservedRear LightsNo Damages ObservedLeft Steer Tire ConditionSee NotesLeft Steer Tire SizeLT 215/85R16Rear Left Outer Drive Tire<br>ConditionSee Notes                                                                                                                                                                                                                                                                                                                                                                                                                                                                                                                                                                                                             | Mirrors                          | No Damages Observed               |
| Exhaust PipeSingle - No Damages ObservedEngine CompartmentNo Damages ObservedOil DipstickGood Level / Good ColorCoolant LevelLow LevelSuspensionLeaf Spring - No Damages ObservedAxlesNo Damages ObservedFront LightsNo Damages ObservedRear LightsNo Damages ObservedLeft Steer Tire ConditionSee NotesLeft Steer Tire SizeLT 215/85R16Rear Left Outer Drive Tire<br>ConditionSee Notes                                                                                                                                                                                                                                                                                                                                                                                                                                                                                                                                                                                                                                         | Steps                            | No Damages Observed               |
| Engine CompartmentNo Damages ObservedOil DipstickGood Level / Good ColorCoolant LevelLow LevelSuspensionLeaf Spring - No Damages ObservedAxlesNo Damages ObservedFront LightsNo Damages ObservedRear LightsNo Damages ObservedLeft Steer Tire ConditionSee NotesLeft Steer Tire SizeLT 215/85R16Rear Left Outer Drive Tire<br>ConditionSee Notes                                                                                                                                                                                                                                                                                                                                                                                                                                                                                                                                                                                                                                                                                 | Handrails                        | No Damages Observed               |
| Oil DipstickGood Level / Good ColorCoolant LevelLow LevelSuspensionLeaf Spring - No Damages ObservedAxlesNo Damages ObservedFront LightsNo Damages ObservedRear LightsNo Damages ObservedLeft Steer Tire ConditionSee NotesLeft Steer Tire BrandYokohamaLeft Steer Tire SizeLT 215/85R16Rear Left Outer Drive Tire<br>ConditionSee Notes                                                                                                                                                                                                                                                                                                                                                                                                                                                                                                                                                                                                                                                                                         | Exhaust Pipe                     | Single - No Damages Observed      |
| Coolant LevelLow LevelSuspensionLeaf Spring - No Damages ObservedAxlesNo Damages ObservedFront LightsNo Damages ObservedRear LightsNo Damages ObservedLeft Steer Tire ConditionSee NotesLeft Steer Tire BrandYokohamaLeft Steer Tire SizeLT 215/85R16Rear Left Outer Drive Tire<br>ConditionSee Notes                                                                                                                                                                                                                                                                                                                                                                                                                                                                                                                                                                                                                                                                                                                            | Engine Compartment               | No Damages Observed               |
| SuspensionLeaf Spring - No Damages ObservedAxlesNo Damages ObservedFront LightsNo Damages ObservedRear LightsNo Damages ObservedLeft Steer Tire ConditionSee NotesLeft Steer Tire BrandYokohamaLeft Steer Tire SizeLT 215/85R16Rear Left Outer Drive Tire<br>ConditionSee Notes                                                                                                                                                                                                                                                                                                                                                                                                                                                                                                                                                                                                                                                                                                                                                  | Oil Dipstick                     | Good Level / Good Color           |
| AxlesNo Damages ObservedFront LightsNo Damages ObservedRear LightsNo Damages ObservedLeft Steer Tire ConditionSee NotesLeft Steer Tire BrandYokohamaLeft Steer Tire SizeLT 215/85R16Rear Left Outer Drive Tire<br>ConditionSee Notes                                                                                                                                                                                                                                                                                                                                                                                                                                                                                                                                                                                                                                                                                                                                                                                             | Coolant Level                    | Low Level                         |
| Front LightsNo Damages ObservedRear LightsNo Damages ObservedLeft Steer Tire ConditionSee NotesLeft Steer Tire BrandYokohamaLeft Steer Tire SizeLT 215/85R16Rear Left Outer Drive Tire<br>ConditionSee Notes                                                                                                                                                                                                                                                                                                                                                                                                                                                                                                                                                                                                                                                                                                                                                                                                                     | Suspension                       | Leaf Spring - No Damages Observed |
| Rear LightsNo Damages ObservedLeft Steer Tire ConditionSee NotesLeft Steer Tire BrandYokohamaLeft Steer Tire SizeLT 215/85R16Rear Left Outer Drive Tire<br>ConditionSee Notes                                                                                                                                                                                                                                                                                                                                                                                                                                                                                                                                                                                                                                                                                                                                                                                                                                                    | Axles                            | No Damages Observed               |
| Left Steer Tire ConditionSee NotesLeft Steer Tire BrandYokohamaLeft Steer Tire SizeLT 215/85R16Rear Left Outer Drive Tire<br>ConditionSee Notes                                                                                                                                                                                                                                                                                                                                                                                                                                                                                                                                                                                                                                                                                                                                                                                                                                                                                  | Front Lights                     | No Damages Observed               |
| Left Steer Tire BrandYokohamaLeft Steer Tire SizeLT 215/85R16Rear Left Outer Drive Tire<br>ConditionSee Notes                                                                                                                                                                                                                                                                                                                                                                                                                                                                                                                                                                                                                                                                                                                                                                                                                                                                                                                    | Rear Lights                      | No Damages Observed               |
| Left Steer Tire Size     LT 215/85R16       Rear Left Outer Drive Tire Condition     See Notes                                                                                                                                                                                                                                                                                                                                                                                                                                                                                                                                                                                                                                                                                                                                                                                                                                                                                                                                   | Left Steer Tire Condition        | See Notes                         |
| Rear Left Outer Drive Tire See Notes<br>Condition                                                                                                                                                                                                                                                                                                                                                                                                                                                                                                                                                                                                                                                                                                                                                                                                                                                                                                                                                                                | Left Steer Tire Brand            | Yokohama                          |
| Condition                                                                                                                                                                                                                                                                                                                                                                                                                                                                                                                                                                                                                                                                                                                                                                                                                                                                                                                                                                                                                        | Left Steer Tire Size             | LT 215/85R16                      |
| Rear Left Outer Drive Tire Brand Yokohama                                                                                                                                                                                                                                                                                                                                                                                                                                                                                                                                                                                                                                                                                                                                                                                                                                                                                                                                                                                        |                                  | See Notes                         |
|                                                                                                                                                                                                                                                                                                                                                                                                                                                                                                                                                                                                                                                                                                                                                                                                                                                                                                                                                                                                                                  | Rear Left Outer Drive Tire Brand | Yokohama                          |

#### Notes / Description

The Engine Information was obtained from a VIN-Decoding software.

Aspen Field Services
Job #: 59653 / VIN: JALC4W169H7000667

| Rear Left Outer Drive Tire Size          | LT 215/85R16                     |
|------------------------------------------|----------------------------------|
| Rear Left Inner Drive Tire<br>Condition  | No Damages Observed              |
| Right Steer Tire Condition               | See Notes                        |
| Right Steer Tire Brand                   | Yokohama                         |
| Right Steer Tire Size                    | LT 215/85R16                     |
| Rear Right Outer Drive Tire<br>Condition | See Notes                        |
| Rear Right Outer Drive Tire<br>Brand     | Yokohama                         |
| Rear Right Outer Drive Tire Size         | LT 215/85R16                     |
| Rear Right Inner Drive Tire<br>Condition | No Damages Observed              |
| Axle Information                         | GAWR F: 5,360 lbs / R: 9,880 lbs |
| Transmission Information                 | Could Not Be Located             |
| Engine Information                       | 5.2L Isuzu In-Line I1B - 4HK1TC  |