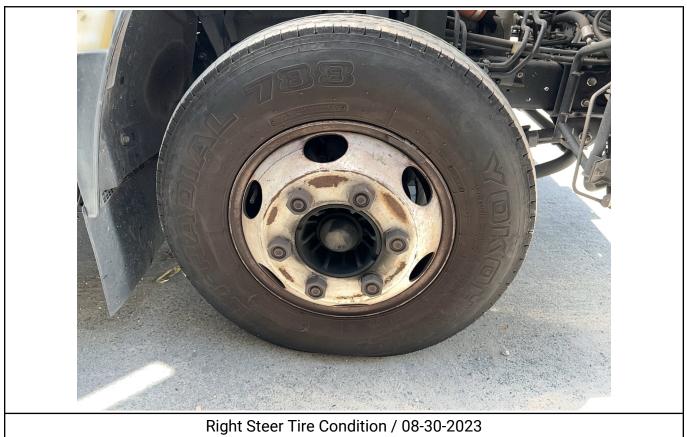

#### GENERAL TRUCK BODY 18' VAN BODY WITH PALFINGER ILM-20 RAIL GATE, DIESEL 2017 - ISUZU NPR-HD / LA122243 NATIONAL OFFICE LIQUIDATORS, LLC

| Year2017MakeIsuzuModelNPR-HDDate of Inspection08/30/2023Location of Inspection13443 Freeway Dr, Santa Fe Springs, CA, 90670,VINJALC4W169H7000667GVWR14,500 lbsOdometer93,497Engine Hours3,150EMS Warning LightsActive WarningsCab InteriorNo Damages ObservedDriver's SeatNo Damages ObservedPassenger's SeatNo Damages ObservedFloorboardNo Damages ObservedFloorboardNo Damages ObservedRadioYesA/CYesSwitches and ControlsNo Damages ObservedPower MirrorsNo Damages ObservedMirrorsNo Damages ObservedMirrorsNo Damages ObservedSteering WheelNo Damages ObservedHandrailsNo Damages ObservedEngine CompartmentNo Damages ObservedOil DipstickGood Level / Good ColorColant LevelLow LevelSuspensionLeaf Spring - No Damages ObservedAxlesNo Damages ObservedFront LightsNo Damages ObservedFront LightsNo Damages ObservedLeft Steer Tire SizeLT 215/8SR16Rear Left Outer Drive TireSee NotesLeft Steer Tire SizeKrokhamaLeft Steer Tire SizeKrokhamaLeft Steer Tire SizeKrokhamaLeft Outer Drive TireSee Notes             | Specifications                   |                                   |
|----------------------------------------------------------------------------------------------------------------------------------------------------------------------------------------------------------------------------------------------------------------------------------------------------------------------------------------------------------------------------------------------------------------------------------------------------------------------------------------------------------------------------------------------------------------------------------------------------------------------------------------------------------------------------------------------------------------------------------------------------------------------------------------------------------------------------------------------------------------------------------------------------------------------------------------------------------------------------------------------------------------------------------|----------------------------------|-----------------------------------|
| ModelNPR-HDDate of Inspection08/30/2023Location of Inspection13443 Freeway Dr, Santa Fe Springs, CA,<br>90670,VINJALC4W169H7000667GVWR14,500 lbsOdometer93,497Engine Hours3,150EMS Warning LightsActive WarningsCab InteriorNo Damages ObservedDriver's SeatNo Damages ObservedPassenger's SeatNo Damages ObservedFloorboardNo Damages ObservedFloorboardNo Damages ObservedRadioYesA/CYesSwitches and ControlsNo Damages ObservedPower MirrorsYesNoNo Damages ObservedMirrorsNo Damages ObservedSteering WheelNo Damages ObservedHandrailsNo Damages ObservedExhaust PipeSingle - No Damages ObservedOil DipstickGood Level / Good ColorCoolant LevelLeaf Spring - No Damages ObservedAxlessNo Damages ObservedFront LightsNo Damages ObservedLeft Steer Tire ConditionSee NotesLeft Steer Tire BrandYokohamaLeft Steer Tire SizeLT 215/SSR16Rear Left Outer Drive Tire<br>ConditionSee Notes           | Year                             | 2017                              |
| NatureNoticeDate of Inspection08/30/2023Location of Inspection13443 Freeway Dr, Santa Fe Springs, CA,<br>90670,VINJALC4W169H7000667GVWR14,500 lbsOdometer93,497Engine Hours3,150EMS Warning LightsActive WarningsCab InteriorNo Damages ObservedDriver's SeatNo Damages ObservedPassenger's SeatNo Damages ObservedFloorboardNo Damages ObservedFloorboardNo Damages ObservedRadioYesA/CYesSwitches and ControlsNo Damages ObservedPower MirrorsNoNoPamages ObservedMirrorsNo Damages ObservedSteering WheelNo Damages ObservedHandrailsNo Damages ObservedEngine CompartmentNo Damages ObservedOil DipstickGood Level / Good ColorCoolant LevelLow LevelSuspensionLeaf Spring - No Damages ObservedFront LightsNo Damages ObservedFront LightsNo Damages ObservedFront LightsNo Damages ObservedFront LightsNo Damages ObservedLeft Steer Tire BrandYokohamaLeft Steer Tire BrandYokohamaLeft Steer Tire SizeLT 215/85R16Rear Left Outer Drive Tire<br>ConditionSee Notes                                                       | Make                             | Isuzu                             |
| Location of Inspection13443 Freeway Dr, Santa Fe Springs, CA,<br>90670,VINJALC4W169H7000667GVWR14,500 lbsOdometer93,497Engine Hours3,150EMS Warning LightsActive WarningsCab InteriorNo Damages ObservedDriver's SeatNo Damages ObservedPassenger's SeatNo Damages ObservedFloorboardNo Damages ObservedFloorboardNo Damages ObservedFloorboardNo Damages ObservedRadioYesA/CYesSwitches and ControlsNo Damages ObservedPower MirrorsNoHeated MirrorsYesSteering WheelNo Damages ObservedHandrailsNo Damages ObservedEngine CompartmentNo Damages ObservedOil DipstickGood Level / Good ColorCoolant LevelLow LevelSuspensionLeaf Spring - No Damages ObservedAxlesNo Damages ObservedFront LightsNo Damages ObservedFront LightsNo Damages ObservedEngine CompartmentNo Damages ObservedAxlesNo Damages ObservedEriont LightsNo Damages ObservedFront LightsNo Damages ObservedLeft Steer Tire ConditionSee NotesLeft Steer Tire BrandYokoharmaLeft Steer Tire SizeLT 215/8SR16Rear Left Outer Drive Tire<br>ConditionSee Notes | Model                            | NPR-HD                            |
| 90670,VINJALC4W169H7000667GVWR14,500 lbsOdometer93,497Engine Hours3,150EMS Warning LightsActive WarningsCab InteriorNo Damages ObservedDriver's SeatNo Damages ObservedPassenger's SeatNo Damages ObservedFloorboardNo Damages ObservedFloorboardNo Damages ObservedRadioYesA/CYesSwitches and ControlsNo Damages ObservedPower MirrorsNoNoPanages ObservedSteering WheelNo Damages ObservedHandrailsNo Damages ObservedExhaust PipeSingle - No Damages ObservedExhaust PipeSingle - No Damages ObservedGoolan LevelLow LevelSuspensionLeaf Spring - No Damages ObservedAlesNo Damages ObservedEngine CompartmentNo Damages ObservedGil DipstickGood Level / Good ColorColant LevelNo Damages ObservedArlesNo Damages ObservedFront LightsNo Damages ObservedAklesNo Damages ObservedAklesNo Damages ObservedErf Steer Tire GrandYokoharnaLeft Steer Tire BrandYokoharnaLeft Steer Tire SizeLT 215/85R16Rear Light Outer Drive Tire<br>ConditionSee Notes                                                                        | Date of Inspection               | 08/30/2023                        |
| GWWR14,500 lbsOdometer93,497Engine Hours3,150EMS Warning LightsActive WarningsCab InteriorNo Damages ObservedDriver's SeatNo Damages ObservedPassenger's SeatNo Damages ObservedPransmission TypeAutomaticPedalsNo Damages ObservedFloorboardNo Damages ObservedRadioYesA/CYesSwitches and ControlsNo Damages ObservedPower MirrorsNoHeated MirrorsYesSteering WheelNo Damages ObservedMirrorsNo Damages ObservedStepsNo Damages ObservedMirrorsNo Damages ObservedMirrorsNo Damages ObservedStepsNo Damages ObservedExhaust PipeSingle - No Damages ObservedEngine CompartmentNo Damages ObservedOil DipstickGood Level / Good ColorCoolant LevelLow LevelSuspensionLeaf Spring - No Damages ObservedAxlesNo Damages ObservedFront LightsNo Damages ObservedRear LightsNo Damages ObservedLeft Steer Tire ConditionSee NotesLeft Steer Tire SizeLT 215/85R16Rear Left Outer Drive Tire<br>ConditionSee Notes                                                                                                                    | Location of Inspection           |                                   |
| Odometer93,497Engine Hours3,150EMS Warning LightsActive WarningsCab InteriorNo Damages ObservedDriver's SeatNo Damages ObservedPassenger's SeatNo Damages ObservedTransmission TypeAutomaticPedalsNo Damages ObservedFloorboardNo Damages ObservedRadioYesA/CYesSwitches and ControlsNo Damages ObservedPower MirrorsNoHeated MirrorsYesSteering WheelNo Damages ObservedMirrorsNo Damages ObservedStepsNo Damages ObservedExhaust PipeSingle - No Damages ObservedEngine CompartmentNo Damages ObservedOil DipstickGood Level / Good ColorCoolant LevelLow LevelSuspensionLeaf Spring - No Damages ObservedArkesNo Damages ObservedFront LightsNo Damages ObservedLeft Steer Tire ConditionSee NotesLeft Steer Tire BrandYokohamaLeft Steer Tire SizeLT 215/85R16Rear Left Outer Drive Tire<br>ConditionSee Notes                                                                                                                                                                                                               | VIN                              | JALC4W169H7000667                 |
| Engine Hours3,150Engine Hours3,150EMS Warning LightsActive WarningsCab InteriorNo Damages ObservedPassenger's SeatNo Damages ObservedPassenger's SeatNo Damages ObservedTransmission TypeAutomaticPedalsNo Damages ObservedFloorboardNo Damages ObservedRadioYesA/CYesSwitches and ControlsNo Damages ObservedPower MirrorsNoHeated MirrorsYesSteering WheelNo Damages ObservedMirrorsNo Damages ObservedStepsNo Damages ObservedHandrailsNo Damages ObservedEngine CompartmentNo Damages ObservedOil DipstickGood Level / Good ColorCoolant LevelLow LevelSuspensionLeaf Spring - No Damages ObservedAxlesNo Damages ObservedFront LightsNo Damages ObservedLeft Steer Tire ConditionSee NotesLeft Steer Tire BrandYokohamaLeft Steer Tire SizeLT 215/85R16Rear Left Outer Drive Tire<br>ConditionSee Notes                                                                                                                                                                                                                     | GVWR                             | 14,500 lbs                        |
| EMS Warning LightsActive WarningsCab InteriorNo Damages ObservedDriver's SeatNo Damages ObservedPassenger's SeatNo Damages ObservedTransmission TypeAutomaticPedalsNo Damages ObservedFloorboardNo Damages ObservedRadioYesA/CYesSwitches and ControlsNo Damages ObservedPetering WheelNo Damages ObservedMirrorsNo Damages ObservedSteering WheelNo Damages ObservedHandrailsNo Damages ObservedExhaust PipeSingle - No Damages ObservedEngine CompartmentNo Damages ObservedOil DipstickGood Level / Good ColorCoolant LevelLow LevelSuspensionLeaf Spring - No Damages ObservedAxlesNo Damages ObservedFront LightsNo Damages ObservedLeft Steer Tire ConditionSee NotesLeft Steer Tire SizeLT 215/85R16Rear Left Outer Drive Tire<br>ConditionSee Notes                                                                                                                                                                                                                                                                      | Odometer                         | 93,497                            |
| Cab InteriorNo Damages ObservedDriver's SeatNo Damages ObservedPassenger's SeatNo Damages ObservedTransmission TypeAutomaticPedalsNo Damages ObservedFloorboardNo Damages ObservedRadioYesA/CYesSwitches and ControlsNo Damages ObservedPower MirrorsNoHeated MirrorsYesSteering WheelNo Damages ObservedMirrorsNo Damages ObservedStepsNo Damages ObservedHandrailsNo Damages ObservedEngine CompartmentNo Damages ObservedOil DipstickGood Level / Good ColorCoolant LevelLow LevelSuspensionLeaf Spring - No Damages ObservedAxlesNo Damages ObservedFront LightsNo Damages ObservedLeft Steer Tire ConditionSee NotesLeft Steer Tire SizeLT 215/85R16Rear Left Outer Drive Tire<br>ConditionSee Notes                                                                                                                                                                                                                                                                                                                        | Engine Hours                     | 3,150                             |
| Driver's SeatNo Damages ObservedPassenger's SeatNo Damages ObservedTransmission TypeAutomaticPedalsNo Damages ObservedFloorboardNo Damages ObservedRadioYesA/CYesSwitches and ControlsNo Damages ObservedPower MirrorsNoHeated MirrorsYesSteering WheelNo Damages ObservedMirrorsNo Damages ObservedStepsNo Damages ObservedHandrailsNo Damages ObservedExhaust PipeSingle - No Damages ObservedOil DipstickGood Level / Good ColorColant LevelLow LevelSuspensionLeaf Spring - No Damages ObservedAxlesNo Damages ObservedFront LightsNo Damages ObservedLeft Steer Tire ConditionSee NotesLeft Steer Tire SizeLT 215/85R16Rear Left Outer Drive Tire<br>ConditionSee Notes                                                                                                                                                                                                                                                                                                                                                     | EMS Warning Lights               | Active Warnings                   |
| Passenger's SeatNo Damages ObservedTransmission TypeAutomaticPedalsNo Damages ObservedFloorboardNo Damages ObservedRadioYesA/CYesSwitches and ControlsNo Damages ObservedPower MirrorsNoHeated MirrorsYesSteering WheelNo Damages ObservedMirrorsNo Damages ObservedStepsNo Damages ObservedHandrailsNo Damages ObservedEngine CompartmentNo Damages ObservedOil DipstickGood Level / Good ColorCoolant LevelLow LevelSuspensionLeaf Spring - No Damages ObservedArlesNo Damages ObservedFront LightsNo Damages ObservedLeft Steer Tire ConditionSee NotesLeft Steer Tire BrandYokohamaLeft Steer Tire SizeLT 215/85R16Rear Left Outer Drive Tire<br>ConditionSee Notes                                                                                                                                                                                                                                                                                                                                                          | Cab Interior                     | No Damages Observed               |
| Transmission TypeAutomaticPedalsNo Damages ObservedFloorboardNo Damages ObservedRadioYesA/CYesSwitches and ControlsNo Damages ObservedPower MirrorsNoHeated MirrorsYesSteering WheelNo Damages ObservedMirrorsNo Damages ObservedMirrorsNo Damages ObservedStepsNo Damages ObservedExhaust PipeSingle - No Damages ObservedEngine CompartmentNo Damages ObservedOil DipstickGood Level / Good ColorCoolant LevelLow LevelSuspensionLeaf Spring - No Damages ObservedFront LightsNo Damages ObservedFront LightsNo Damages ObservedLeft Steer Tire BrandYokohamaLeft Steer Tire SizeLT 215/85R16Rear Left Outer Drive Tire<br>ConditionSee Notes                                                                                                                                                                                                                                                                                                                                                                                  | Driver's Seat                    | No Damages Observed               |
| PedalsNo Damages ObservedFloorboardNo Damages ObservedRadioYesA/CYesSwitches and ControlsNo Damages ObservedPower MirrorsNoHeated MirrorsYesSteering WheelNo Damages ObservedMirrorsNo Damages ObservedStepsNo Damages ObservedStepsNo Damages ObservedExhaust PipeSingle - No Damages ObservedEngine CompartmentNo Damages ObservedOil DipstickGood Level / Good ColorCoolant LevelLow LevelSuspensionLeaf Spring - No Damages ObservedFront LightsNo Damages ObservedLeft Steer Tire ConditionSee NotesLeft Steer Tire BrandYokohamaLeft Steer Tire SizeLT 215/85R16Rear Left Outer Drive Tire<br>ConditionSee Notes                                                                                                                                                                                                                                                                                                                                                                                                           | Passenger's Seat                 | No Damages Observed               |
| FloorboardNo Damages ObservedRadioYesA/CYesSwitches and ControlsNo Damages ObservedPower MirrorsNoHeated MirrorsYesSteering WheelNo Damages ObservedMirrorsNo Damages ObservedMirrorsNo Damages ObservedStepsNo Damages ObservedHandrailsNo Damages ObservedExhaust PipeSingle - No Damages ObservedEngine CompartmentNo Damages ObservedOil DipstickGood Level / Good ColorCoolant LevelLow LevelSuspensionLeaf Spring - No Damages ObservedAxlesNo Damages ObservedFront LightsNo Damages ObservedLeft Steer Tire ConditionSee NotesLeft Steer Tire BrandYokohamaLeft Steer Tire SizeLT 215/85R16Rear Left Outer Drive Tire<br>ConditionSee Notes                                                                                                                                                                                                                                                                                                                                                                              | Transmission Type                | Automatic                         |
| RadioYesA/CYesSwitches and ControlsNo Damages ObservedPower MirrorsNoHeated MirrorsYesSteering WheelNo Damages ObservedMirrorsNo Damages ObservedMirrorsNo Damages ObservedStepsNo Damages ObservedHandrailsNo Damages ObservedExhaust PipeSingle - No Damages ObservedEngine CompartmentNo Damages ObservedOil DipstickGood Level / Good ColorCoolant LevelLow LevelSuspensionLeaf Spring - No Damages ObservedAxlesNo Damages ObservedFront LightsNo Damages ObservedLeft Steer Tire ConditionSee NotesLeft Steer Tire BrandYokohamaLeft Steer Tire SizeLT 215/85R16Rear Left Outer Drive Tire<br>ConditionSee Notes                                                                                                                                                                                                                                                                                                                                                                                                           | Pedals                           | No Damages Observed               |
| A/CYesSwitches and ControlsNo Damages ObservedPower MirrorsNoHeated MirrorsYesSteering WheelNo Damages ObservedMirrorsNo Damages ObservedStepsNo Damages ObservedStepsNo Damages ObservedHandrailsNo Damages ObservedExhaust PipeSingle - No Damages ObservedEngine CompartmentNo Damages ObservedOil DipstickGood Level / Good ColorCoolant LevelLow LevelSuspensionLeaf Spring - No Damages ObservedArlesNo Damages ObservedFront LightsNo Damages ObservedLeft Steer Tire ConditionSee NotesLeft Steer Tire BrandYokohamaLeft Steer Tire SizeLT 215/85R16Rear Left Outer Drive Tire<br>ConditionSee Notes                                                                                                                                                                                                                                                                                                                                                                                                                     | Floorboard                       | No Damages Observed               |
| Switches and ControlsNo Damages ObservedPower MirrorsNoHeated MirrorsYesSteering WheelNo Damages ObservedMirrorsNo Damages ObservedStepsNo Damages ObservedHandrailsNo Damages ObservedExhaust PipeSingle - No Damages ObservedEngine CompartmentNo Damages ObservedOil DipstickGood Level / Good ColorCoolant LevelLow LevelSuspensionLeaf Spring - No Damages ObservedAxlesNo Damages ObservedFront LightsNo Damages ObservedLeft Steer Tire ConditionSee NotesLeft Steer Tire SizeLT 215/85R16Rear Left Outer Drive Tire<br>ConditionSee Notes                                                                                                                                                                                                                                                                                                                                                                                                                                                                                | Radio                            | Yes                               |
| Power MirrorsNoHeated MirrorsYesSteering WheelNo Damages ObservedMirrorsNo Damages ObservedStepsNo Damages ObservedHandrailsNo Damages ObservedExhaust PipeSingle - No Damages ObservedEngine CompartmentNo Damages ObservedOil DipstickGood Level / Good ColorCoolant LevelLow LevelSuspensionLeaf Spring - No Damages ObservedFront LightsNo Damages ObservedRear LightsNo Damages ObservedLeft Steer Tire BrandYokohamaLeft Steer Tire SizeLT 215/85R16Rear Left Outer Drive Tire<br>ConditionSee Notes                                                                                                                                                                                                                                                                                                                                                                                                                                                                                                                       | A/C                              | Yes                               |
| Heated MirrorsYesSteering WheelNo Damages ObservedMirrorsNo Damages ObservedStepsNo Damages ObservedHandrailsNo Damages ObservedExhaust PipeSingle - No Damages ObservedEngine CompartmentNo Damages ObservedOil DipstickGood Level / Good ColorCoolant LevelLow LevelSuspensionLeaf Spring - No Damages ObservedAxlesNo Damages ObservedFront LightsNo Damages ObservedLeft Steer Tire ConditionSee NotesLeft Steer Tire SizeLT 215/85R16Rear Left Outer Drive Tire<br>ConditionSee Notes                                                                                                                                                                                                                                                                                                                                                                                                                                                                                                                                       | Switches and Controls            | No Damages Observed               |
| Steering WheelNo Damages ObservedMirrorsNo Damages ObservedStepsNo Damages ObservedHandrailsNo Damages ObservedExhaust PipeSingle - No Damages ObservedEngine CompartmentNo Damages ObservedOil DipstickGood Level / Good ColorCoolant LevelLow LevelSuspensionLeaf Spring - No Damages ObservedAxlesNo Damages ObservedFront LightsNo Damages ObservedRear LightsNo Damages ObservedLeft Steer Tire GonditionSee NotesLeft Steer Tire SizeLT 215/85R16Rear Left Outer Drive Tire<br>ConditionSee Notes                                                                                                                                                                                                                                                                                                                                                                                                                                                                                                                          | Power Mirrors                    | No                                |
| MirrorsNo Damages ObservedStepsNo Damages ObservedHandrailsNo Damages ObservedExhaust PipeSingle - No Damages ObservedEngine CompartmentNo Damages ObservedOil DipstickGood Level / Good ColorCoolant LevelLow LevelSuspensionLeaf Spring - No Damages ObservedAxlesNo Damages ObservedFront LightsNo Damages ObservedRear LightsNo Damages ObservedLeft Steer Tire ConditionSee NotesLeft Steer Tire SizeLT 215/85R16Rear Left Outer Drive Tire<br>ConditionSee Notes                                                                                                                                                                                                                                                                                                                                                                                                                                                                                                                                                           | Heated Mirrors                   | Yes                               |
| StepsNo Damages ObservedHandrailsNo Damages ObservedExhaust PipeSingle - No Damages ObservedEngine CompartmentNo Damages ObservedOil DipstickGood Level / Good ColorCoolant LevelLow LevelSuspensionLeaf Spring - No Damages ObservedAxlesNo Damages ObservedFront LightsNo Damages ObservedRear LightsNo Damages ObservedLeft Steer Tire ConditionSee NotesLeft Steer Tire SizeLT 215/85R16Rear Left Outer Drive Tire<br>ConditionSee Notes                                                                                                                                                                                                                                                                                                                                                                                                                                                                                                                                                                                     | Steering Wheel                   | No Damages Observed               |
| HandrailsNo Damages ObservedExhaust PipeSingle - No Damages ObservedEngine CompartmentNo Damages ObservedOil DipstickGood Level / Good ColorCoolant LevelLow LevelSuspensionLeaf Spring - No Damages ObservedAxlesNo Damages ObservedFront LightsNo Damages ObservedRear LightsNo Damages ObservedLeft Steer Tire ConditionSee NotesLeft Steer Tire SizeLT 215/85R16Rear Left Outer Drive Tire<br>ConditionSee Notes                                                                                                                                                                                                                                                                                                                                                                                                                                                                                                                                                                                                             | Mirrors                          | No Damages Observed               |
| Exhaust PipeSingle - No Damages ObservedEngine CompartmentNo Damages ObservedOil DipstickGood Level / Good ColorCoolant LevelLow LevelSuspensionLeaf Spring - No Damages ObservedAxlesNo Damages ObservedFront LightsNo Damages ObservedRear LightsNo Damages ObservedLeft Steer Tire ConditionSee NotesLeft Steer Tire SizeLT 215/85R16Rear Left Outer Drive Tire<br>ConditionSee Notes                                                                                                                                                                                                                                                                                                                                                                                                                                                                                                                                                                                                                                         | Steps                            | No Damages Observed               |
| Engine CompartmentNo Damages ObservedOil DipstickGood Level / Good ColorCoolant LevelLow LevelSuspensionLeaf Spring - No Damages ObservedAxlesNo Damages ObservedFront LightsNo Damages ObservedRear LightsNo Damages ObservedLeft Steer Tire ConditionSee NotesLeft Steer Tire SizeLT 215/85R16Rear Left Outer Drive Tire<br>ConditionSee Notes                                                                                                                                                                                                                                                                                                                                                                                                                                                                                                                                                                                                                                                                                 | Handrails                        | No Damages Observed               |
| Oil DipstickGood Level / Good ColorCoolant LevelLow LevelSuspensionLeaf Spring - No Damages ObservedAxlesNo Damages ObservedFront LightsNo Damages ObservedRear LightsNo Damages ObservedLeft Steer Tire ConditionSee NotesLeft Steer Tire BrandYokohamaLeft Steer Tire SizeLT 215/85R16Rear Left Outer Drive Tire<br>ConditionSee Notes                                                                                                                                                                                                                                                                                                                                                                                                                                                                                                                                                                                                                                                                                         | Exhaust Pipe                     | Single - No Damages Observed      |
| Coolant LevelLow LevelSuspensionLeaf Spring - No Damages ObservedAxlesNo Damages ObservedFront LightsNo Damages ObservedRear LightsNo Damages ObservedLeft Steer Tire ConditionSee NotesLeft Steer Tire BrandYokohamaLeft Steer Tire SizeLT 215/85R16Rear Left Outer Drive Tire<br>ConditionSee Notes                                                                                                                                                                                                                                                                                                                                                                                                                                                                                                                                                                                                                                                                                                                            | Engine Compartment               | No Damages Observed               |
| SuspensionLeaf Spring - No Damages ObservedAxlesNo Damages ObservedFront LightsNo Damages ObservedRear LightsNo Damages ObservedLeft Steer Tire ConditionSee NotesLeft Steer Tire BrandYokohamaLeft Steer Tire SizeLT 215/85R16Rear Left Outer Drive Tire<br>ConditionSee Notes                                                                                                                                                                                                                                                                                                                                                                                                                                                                                                                                                                                                                                                                                                                                                  | Oil Dipstick                     | Good Level / Good Color           |
| AxlesNo Damages ObservedFront LightsNo Damages ObservedRear LightsNo Damages ObservedLeft Steer Tire ConditionSee NotesLeft Steer Tire BrandYokohamaLeft Steer Tire SizeLT 215/85R16Rear Left Outer Drive Tire<br>ConditionSee Notes                                                                                                                                                                                                                                                                                                                                                                                                                                                                                                                                                                                                                                                                                                                                                                                             | Coolant Level                    | Low Level                         |
| Front LightsNo Damages ObservedRear LightsNo Damages ObservedLeft Steer Tire ConditionSee NotesLeft Steer Tire BrandYokohamaLeft Steer Tire SizeLT 215/85R16Rear Left Outer Drive Tire<br>ConditionSee Notes                                                                                                                                                                                                                                                                                                                                                                                                                                                                                                                                                                                                                                                                                                                                                                                                                     | Suspension                       | Leaf Spring - No Damages Observed |
| Rear LightsNo Damages ObservedLeft Steer Tire ConditionSee NotesLeft Steer Tire BrandYokohamaLeft Steer Tire SizeLT 215/85R16Rear Left Outer Drive Tire<br>ConditionSee Notes                                                                                                                                                                                                                                                                                                                                                                                                                                                                                                                                                                                                                                                                                                                                                                                                                                                    | Axles                            | No Damages Observed               |
| Left Steer Tire ConditionSee NotesLeft Steer Tire BrandYokohamaLeft Steer Tire SizeLT 215/85R16Rear Left Outer Drive Tire<br>ConditionSee Notes                                                                                                                                                                                                                                                                                                                                                                                                                                                                                                                                                                                                                                                                                                                                                                                                                                                                                  | Front Lights                     | No Damages Observed               |
| Left Steer Tire BrandYokohamaLeft Steer Tire SizeLT 215/85R16Rear Left Outer Drive Tire<br>ConditionSee Notes                                                                                                                                                                                                                                                                                                                                                                                                                                                                                                                                                                                                                                                                                                                                                                                                                                                                                                                    | Rear Lights                      | No Damages Observed               |
| Left Steer Tire Size     LT 215/85R16       Rear Left Outer Drive Tire Condition     See Notes                                                                                                                                                                                                                                                                                                                                                                                                                                                                                                                                                                                                                                                                                                                                                                                                                                                                                                                                   | Left Steer Tire Condition        | See Notes                         |
| Rear Left Outer Drive Tire See Notes<br>Condition                                                                                                                                                                                                                                                                                                                                                                                                                                                                                                                                                                                                                                                                                                                                                                                                                                                                                                                                                                                | Left Steer Tire Brand            | Yokohama                          |
| Condition                                                                                                                                                                                                                                                                                                                                                                                                                                                                                                                                                                                                                                                                                                                                                                                                                                                                                                                                                                                                                        | Left Steer Tire Size             | LT 215/85R16                      |
| Rear Left Outer Drive Tire Brand Yokohama                                                                                                                                                                                                                                                                                                                                                                                                                                                                                                                                                                                                                                                                                                                                                                                                                                                                                                                                                                                        |                                  | See Notes                         |
|                                                                                                                                                                                                                                                                                                                                                                                                                                                                                                                                                                                                                                                                                                                                                                                                                                                                                                                                                                                                                                  | Rear Left Outer Drive Tire Brand | Yokohama                          |

#### Notes / Description

The Engine Information was obtained from a VIN-Decoding software.

Aspen Field Services
Job #: 59653 / VIN: JALC4W169H7000667

| Rear Left Outer Drive Tire Size          | LT 215/85R16                     |
|------------------------------------------|----------------------------------|
| Rear Left Inner Drive Tire<br>Condition  | No Damages Observed              |
| Right Steer Tire Condition               | See Notes                        |
| Right Steer Tire Brand                   | Yokohama                         |
| Right Steer Tire Size                    | LT 215/85R16                     |
| Rear Right Outer Drive Tire<br>Condition | See Notes                        |
| Rear Right Outer Drive Tire<br>Brand     | Yokohama                         |
| Rear Right Outer Drive Tire Size         | LT 215/85R16                     |
| Rear Right Inner Drive Tire<br>Condition | No Damages Observed              |
| Axle Information                         | GAWR F: 5,360 lbs / R: 9,880 lbs |
| Transmission Information                 | Could Not Be Located             |
| Engine Information                       | 5.2L Isuzu In-Line I1B - 4HK1TC  |

| Visible Damages             |                                                                        |
|-----------------------------|------------------------------------------------------------------------|
| Top Edge                    | The top edge of the box is dented on the right.                        |
| Right Corner                | The lower right corner on the box is dented.                           |
| Fuel Filter Warning         | There is a warning of water separator on the dash for the fuel filter. |
| Windshield                  | The glass is cracked.                                                  |
| Coolant                     | The coolant is low in the reservoir.                                   |
| Left Steer Tire             | The tire is wearing on the outside shoulder.                           |
| Right Steer Tire            | The tire is wearing on the shoulders.                                  |
| Rear Right Outer Drive Tire | The tire has a cut on the sidewall.                                    |
| Rear Left Outer Drive Tire  | The tire is low on air pressure.                                       |