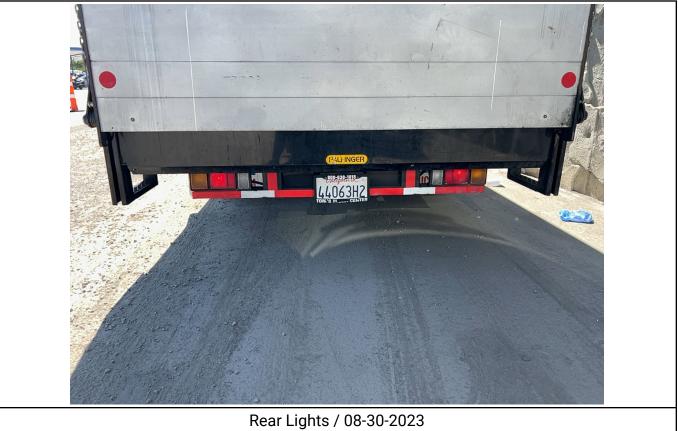

| Visible Damages             |                                                                        |
|-----------------------------|------------------------------------------------------------------------|
| Top Edge                    | The top edge of the box is dented on the right.                        |
| Right Corner                | The lower right corner on the box is dented.                           |
| Fuel Filter Warning         | There is a warning of water separator on the dash for the fuel filter. |
| Windshield                  | The glass is cracked.                                                  |
| Coolant                     | The coolant is low in the reservoir.                                   |
| Left Steer Tire             | The tire is wearing on the outside shoulder.                           |
| Right Steer Tire            | The tire is wearing on the shoulders.                                  |
| Rear Right Outer Drive Tire | The tire has a cut on the sidewall.                                    |
| Rear Left Outer Drive Tire  | The tire is low on air pressure.                                       |