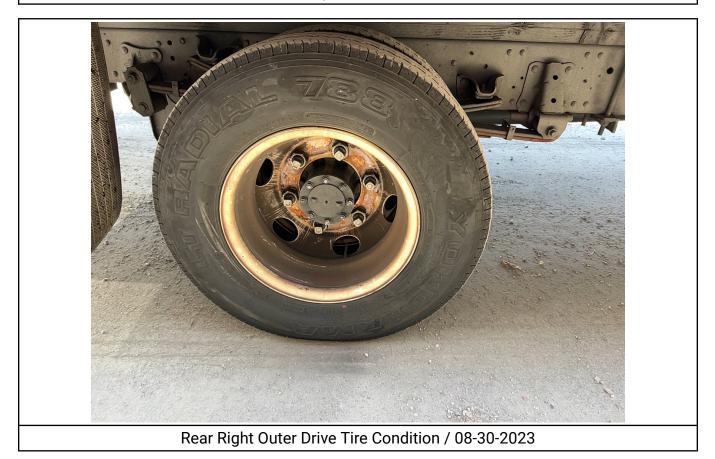

#### Notes / Description

The Engine Information was obtained from a VIN-Decoding software.

Aspen Field Services
Job #: 59653 / VIN: JALC4W169H7000667

| Rear Left Outer Drive Tire Size          | LT 215/85R16                     |
|------------------------------------------|----------------------------------|
| Rear Left Inner Drive Tire<br>Condition  | No Damages Observed              |
| Right Steer Tire Condition               | See Notes                        |
| Right Steer Tire Brand                   | Yokohama                         |
| Right Steer Tire Size                    | LT 215/85R16                     |
| Rear Right Outer Drive Tire<br>Condition | See Notes                        |
| Rear Right Outer Drive Tire<br>Brand     | Yokohama                         |
| Rear Right Outer Drive Tire Size         | LT 215/85R16                     |
| Rear Right Inner Drive Tire<br>Condition | No Damages Observed              |
| Axle Information                         | GAWR F: 5,360 lbs / R: 9,880 lbs |
| Transmission Information                 | Could Not Be Located             |
| Engine Information                       | 5.2L Isuzu In-Line I1B - 4HK1TC  |

| Visible Damages             |                                                                        |
|-----------------------------|------------------------------------------------------------------------|
| Top Edge                    | The top edge of the box is dented on the right.                        |
| Right Corner                | The lower right corner on the box is dented.                           |
| Fuel Filter Warning         | There is a warning of water separator on the dash for the fuel filter. |
| Windshield                  | The glass is cracked.                                                  |
| Coolant                     | The coolant is low in the reservoir.                                   |
| Left Steer Tire             | The tire is wearing on the outside shoulder.                           |
| Right Steer Tire            | The tire is wearing on the shoulders.                                  |
| Rear Right Outer Drive Tire | The tire has a cut on the sidewall.                                    |
| Rear Left Outer Drive Tire  | The tire is low on air pressure.                                       |

Rear Right Outer Drive Tire Condition / Rear Right Inner Drive Tire Condition / 08-30-2023

Rear Right Outer Drive Tire Brand / 08-30-2023

Rear Left Outer Drive Tire Condition / 08-30-2023

Rear Left Outer Drive Tire Brand / 08-30-2023