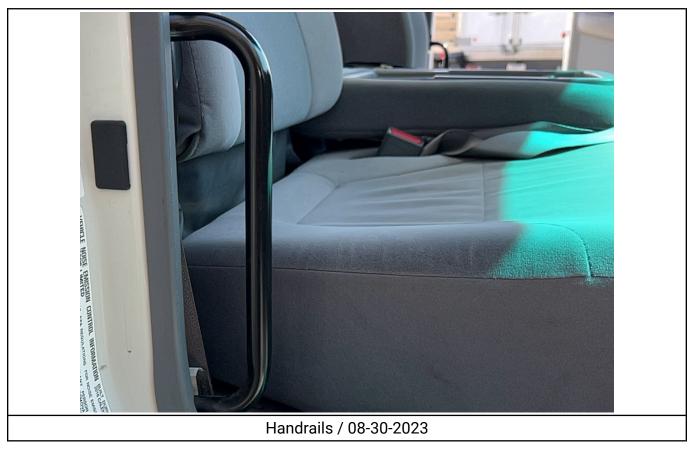

#### GENERAL TRUCK BODY 18' VAN BODY WITH PALFINGER ILM-20 RAIL GATE, DIESEL 2017 - ISUZU NPR-HD / LA122243 NATIONAL OFFICE LIQUIDATORS, LLC

| Year2017MakeIsuzuModelNPR-HDDate of Inspection08/30/2023Location of Inspection13443 Freeway Dr, Santa Fe Springs, CA, 90670,VINJALC4W169H7000667GVWR14,500 lbsOdometer93,497Engine Hours3,150EMS Warning LightsActive WarningsCab InteriorNo Damages ObservedDriver's SeatNo Damages ObservedPassenger's SeatNo Damages ObservedFloorboardNo Damages ObservedFloorboardNo Damages ObservedRadioYesA/CYesSwitches and ControlsNo Damages ObservedPower MirrorsNo Damages ObservedMirrorsNo Damages ObservedMirrorsNo Damages ObservedSteering WheelNo Damages ObservedHandrailsNo Damages ObservedEngine CompartmentNo Damages ObservedOil DipstickGood Level / Good ColorColant LevelLow LevelSuspensionLeaf Spring - No Damages ObservedAxlesNo Damages ObservedFront LightsNo Damages ObservedFront LightsNo Damages ObservedLeft Steer Tire SizeLT 215/8SR16Rear Left Outer Drive TireSee NotesLeft Steer Tire SizeKrokhamaLeft Steer Tire SizeKrokhamaLeft Steer Tire SizeKrokhamaLeft Outer Drive TireSee Notes             | Specifications                   |                                   |
|----------------------------------------------------------------------------------------------------------------------------------------------------------------------------------------------------------------------------------------------------------------------------------------------------------------------------------------------------------------------------------------------------------------------------------------------------------------------------------------------------------------------------------------------------------------------------------------------------------------------------------------------------------------------------------------------------------------------------------------------------------------------------------------------------------------------------------------------------------------------------------------------------------------------------------------------------------------------------------------------------------------------------------|----------------------------------|-----------------------------------|
| ModelNPR-HDDate of Inspection08/30/2023Location of Inspection13443 Freeway Dr, Santa Fe Springs, CA,<br>90670,VINJALC4W169H7000667GVWR14,500 lbsOdometer93,497Engine Hours3,150EMS Warning LightsActive WarningsCab InteriorNo Damages ObservedDriver's SeatNo Damages ObservedPassenger's SeatNo Damages ObservedFloorboardNo Damages ObservedFloorboardNo Damages ObservedRadioYesA/CYesSwitches and ControlsNo Damages ObservedPower MirrorsYesNoNo Damages ObservedMirrorsNo Damages ObservedSteering WheelNo Damages ObservedHandrailsNo Damages ObservedExhaust PipeSingle - No Damages ObservedOil DipstickGood Level / Good ColorCoolant LevelLeaf Spring - No Damages ObservedAxlessNo Damages ObservedFront LightsNo Damages ObservedLeft Steer Tire ConditionSee NotesLeft Steer Tire BrandYokohamaLeft Steer Tire SizeLT 215/SSR16Rear Left Outer Drive Tire<br>ConditionSee Notes           | Year                             | 2017                              |
| NatureNoticeDate of Inspection08/30/2023Location of Inspection13443 Freeway Dr, Santa Fe Springs, CA,<br>90670,VINJALC4W169H7000667GVWR14,500 lbsOdometer93,497Engine Hours3,150EMS Warning LightsActive WarningsCab InteriorNo Damages ObservedDriver's SeatNo Damages ObservedPassenger's SeatNo Damages ObservedFloorboardNo Damages ObservedFloorboardNo Damages ObservedRadioYesA/CYesSwitches and ControlsNo Damages ObservedPower MirrorsNoNoPamages ObservedMirrorsNo Damages ObservedSteering WheelNo Damages ObservedHandrailsNo Damages ObservedEngine CompartmentNo Damages ObservedOil DipstickGood Level / Good ColorCoolant LevelLow LevelSuspensionLeaf Spring - No Damages ObservedFront LightsNo Damages ObservedFront LightsNo Damages ObservedFront LightsNo Damages ObservedFront LightsNo Damages ObservedLeft Steer Tire BrandYokohamaLeft Steer Tire BrandYokohamaLeft Steer Tire SizeLT 215/85R16Rear Left Outer Drive Tire<br>ConditionSee Notes                                                       | Make                             | Isuzu                             |
| Location of Inspection13443 Freeway Dr, Santa Fe Springs, CA,<br>90670,VINJALC4W169H7000667GVWR14,500 lbsOdometer93,497Engine Hours3,150EMS Warning LightsActive WarningsCab InteriorNo Damages ObservedDriver's SeatNo Damages ObservedPassenger's SeatNo Damages ObservedFloorboardNo Damages ObservedFloorboardNo Damages ObservedFloorboardNo Damages ObservedRadioYesA/CYesSwitches and ControlsNo Damages ObservedPower MirrorsNoHeated MirrorsYesSteering WheelNo Damages ObservedHandrailsNo Damages ObservedEngine CompartmentNo Damages ObservedOil DipstickGood Level / Good ColorCoolant LevelLow LevelSuspensionLeaf Spring - No Damages ObservedAxlesNo Damages ObservedFront LightsNo Damages ObservedFront LightsNo Damages ObservedEngine CompartmentNo Damages ObservedAxlesNo Damages ObservedEriont LightsNo Damages ObservedFront LightsNo Damages ObservedLeft Steer Tire ConditionSee NotesLeft Steer Tire BrandYokoharmaLeft Steer Tire SizeLT 215/8SR16Rear Left Outer Drive Tire<br>ConditionSee Notes | Model                            | NPR-HD                            |
| 90670,VINJALC4W169H7000667GVWR14,500 lbsOdometer93,497Engine Hours3,150EMS Warning LightsActive WarningsCab InteriorNo Damages ObservedDriver's SeatNo Damages ObservedPassenger's SeatNo Damages ObservedFloorboardNo Damages ObservedFloorboardNo Damages ObservedRadioYesA/CYesSwitches and ControlsNo Damages ObservedPower MirrorsNoNoPanages ObservedSteering WheelNo Damages ObservedHandrailsNo Damages ObservedExhaust PipeSingle - No Damages ObservedExhaust PipeSingle - No Damages ObservedGoolan LevelLow LevelSuspensionLeaf Spring - No Damages ObservedAlesNo Damages ObservedEngine CompartmentNo Damages ObservedGil DipstickGood Level / Good ColorColant LevelNo Damages ObservedArlesNo Damages ObservedFront LightsNo Damages ObservedAklesNo Damages ObservedAklesNo Damages ObservedErf Steer Tire GrandYokoharnaLeft Steer Tire BrandYokoharnaLeft Steer Tire SizeLT 215/85R16Rear Light Outer Drive Tire<br>ConditionSee Notes                                                                        | Date of Inspection               | 08/30/2023                        |
| GWWR14,500 lbsOdometer93,497Engine Hours3,150EMS Warning LightsActive WarningsCab InteriorNo Damages ObservedDriver's SeatNo Damages ObservedPassenger's SeatNo Damages ObservedPransmission TypeAutomaticPedalsNo Damages ObservedFloorboardNo Damages ObservedRadioYesA/CYesSwitches and ControlsNo Damages ObservedPower MirrorsNoHeated MirrorsYesSteering WheelNo Damages ObservedMirrorsNo Damages ObservedStepsNo Damages ObservedMirrorsNo Damages ObservedMirrorsNo Damages ObservedStepsNo Damages ObservedExhaust PipeSingle - No Damages ObservedEngine CompartmentNo Damages ObservedOil DipstickGood Level / Good ColorCoolant LevelLow LevelSuspensionLeaf Spring - No Damages ObservedAxlesNo Damages ObservedFront LightsNo Damages ObservedRear LightsNo Damages ObservedLeft Steer Tire ConditionSee NotesLeft Steer Tire SizeLT 215/85R16Rear Left Outer Drive Tire<br>ConditionSee Notes                                                                                                                    | Location of Inspection           |                                   |
| Odometer93,497Engine Hours3,150EMS Warning LightsActive WarningsCab InteriorNo Damages ObservedDriver's SeatNo Damages ObservedPassenger's SeatNo Damages ObservedTransmission TypeAutomaticPedalsNo Damages ObservedFloorboardNo Damages ObservedRadioYesA/CYesSwitches and ControlsNo Damages ObservedPower MirrorsNoHeated MirrorsYesSteering WheelNo Damages ObservedMirrorsNo Damages ObservedStepsNo Damages ObservedExhaust PipeSingle - No Damages ObservedEngine CompartmentNo Damages ObservedOil DipstickGood Level / Good ColorCoolant LevelLow LevelSuspensionLeaf Spring - No Damages ObservedArkesNo Damages ObservedFront LightsNo Damages ObservedLeft Steer Tire ConditionSee NotesLeft Steer Tire BrandYokohamaLeft Steer Tire SizeLT 215/85R16Rear Left Outer Drive Tire<br>ConditionSee Notes                                                                                                                                                                                                               | VIN                              | JALC4W169H7000667                 |
| Engine Hours3,150Engine Hours3,150EMS Warning LightsActive WarningsCab InteriorNo Damages ObservedPassenger's SeatNo Damages ObservedPassenger's SeatNo Damages ObservedTransmission TypeAutomaticPedalsNo Damages ObservedFloorboardNo Damages ObservedRadioYesA/CYesSwitches and ControlsNo Damages ObservedPower MirrorsNoHeated MirrorsYesSteering WheelNo Damages ObservedMirrorsNo Damages ObservedStepsNo Damages ObservedHandrailsNo Damages ObservedEngine CompartmentNo Damages ObservedOil DipstickGood Level / Good ColorCoolant LevelLow LevelSuspensionLeaf Spring - No Damages ObservedAxlesNo Damages ObservedFront LightsNo Damages ObservedLeft Steer Tire ConditionSee NotesLeft Steer Tire BrandYokohamaLeft Steer Tire SizeLT 215/85R16Rear Left Outer Drive Tire<br>ConditionSee Notes                                                                                                                                                                                                                     | GVWR                             | 14,500 lbs                        |
| EMS Warning LightsActive WarningsCab InteriorNo Damages ObservedDriver's SeatNo Damages ObservedPassenger's SeatNo Damages ObservedTransmission TypeAutomaticPedalsNo Damages ObservedFloorboardNo Damages ObservedRadioYesA/CYesSwitches and ControlsNo Damages ObservedPetering WheelNo Damages ObservedMirrorsNo Damages ObservedSteering WheelNo Damages ObservedHandrailsNo Damages ObservedExhaust PipeSingle - No Damages ObservedEngine CompartmentNo Damages ObservedOil DipstickGood Level / Good ColorCoolant LevelLow LevelSuspensionLeaf Spring - No Damages ObservedAxlesNo Damages ObservedFront LightsNo Damages ObservedLeft Steer Tire ConditionSee NotesLeft Steer Tire SizeLT 215/85R16Rear Left Outer Drive Tire<br>ConditionSee Notes                                                                                                                                                                                                                                                                      | Odometer                         | 93,497                            |
| Cab InteriorNo Damages ObservedDriver's SeatNo Damages ObservedPassenger's SeatNo Damages ObservedTransmission TypeAutomaticPedalsNo Damages ObservedFloorboardNo Damages ObservedRadioYesA/CYesSwitches and ControlsNo Damages ObservedPower MirrorsNoHeated MirrorsYesSteering WheelNo Damages ObservedMirrorsNo Damages ObservedStepsNo Damages ObservedHandrailsNo Damages ObservedEngine CompartmentNo Damages ObservedOil DipstickGood Level / Good ColorCoolant LevelLow LevelSuspensionLeaf Spring - No Damages ObservedAxlesNo Damages ObservedFront LightsNo Damages ObservedLeft Steer Tire ConditionSee NotesLeft Steer Tire SizeLT 215/85R16Rear Left Outer Drive Tire<br>ConditionSee Notes                                                                                                                                                                                                                                                                                                                        | Engine Hours                     | 3,150                             |
| Driver's SeatNo Damages ObservedPassenger's SeatNo Damages ObservedTransmission TypeAutomaticPedalsNo Damages ObservedFloorboardNo Damages ObservedRadioYesA/CYesSwitches and ControlsNo Damages ObservedPower MirrorsNoHeated MirrorsYesSteering WheelNo Damages ObservedMirrorsNo Damages ObservedStepsNo Damages ObservedHandrailsNo Damages ObservedExhaust PipeSingle - No Damages ObservedOil DipstickGood Level / Good ColorColant LevelLow LevelSuspensionLeaf Spring - No Damages ObservedAxlesNo Damages ObservedFront LightsNo Damages ObservedLeft Steer Tire ConditionSee NotesLeft Steer Tire SizeLT 215/85R16Rear Left Outer Drive Tire<br>ConditionSee Notes                                                                                                                                                                                                                                                                                                                                                     | EMS Warning Lights               | Active Warnings                   |
| Passenger's SeatNo Damages ObservedTransmission TypeAutomaticPedalsNo Damages ObservedFloorboardNo Damages ObservedRadioYesA/CYesSwitches and ControlsNo Damages ObservedPower MirrorsNoHeated MirrorsYesSteering WheelNo Damages ObservedMirrorsNo Damages ObservedStepsNo Damages ObservedHandrailsNo Damages ObservedEngine CompartmentNo Damages ObservedOil DipstickGood Level / Good ColorCoolant LevelLow LevelSuspensionLeaf Spring - No Damages ObservedArlesNo Damages ObservedFront LightsNo Damages ObservedLeft Steer Tire ConditionSee NotesLeft Steer Tire BrandYokohamaLeft Steer Tire SizeLT 215/85R16Rear Left Outer Drive Tire<br>ConditionSee Notes                                                                                                                                                                                                                                                                                                                                                          | Cab Interior                     | No Damages Observed               |
| Transmission TypeAutomaticPedalsNo Damages ObservedFloorboardNo Damages ObservedRadioYesA/CYesSwitches and ControlsNo Damages ObservedPower MirrorsNoHeated MirrorsYesSteering WheelNo Damages ObservedMirrorsNo Damages ObservedMirrorsNo Damages ObservedStepsNo Damages ObservedExhaust PipeSingle - No Damages ObservedEngine CompartmentNo Damages ObservedOil DipstickGood Level / Good ColorCoolant LevelLow LevelSuspensionLeaf Spring - No Damages ObservedFront LightsNo Damages ObservedFront LightsNo Damages ObservedLeft Steer Tire BrandYokohamaLeft Steer Tire SizeLT 215/85R16Rear Left Outer Drive Tire<br>ConditionSee Notes                                                                                                                                                                                                                                                                                                                                                                                  | Driver's Seat                    | No Damages Observed               |
| PedalsNo Damages ObservedFloorboardNo Damages ObservedRadioYesA/CYesSwitches and ControlsNo Damages ObservedPower MirrorsNoHeated MirrorsYesSteering WheelNo Damages ObservedMirrorsNo Damages ObservedStepsNo Damages ObservedStepsNo Damages ObservedExhaust PipeSingle - No Damages ObservedEngine CompartmentNo Damages ObservedOil DipstickGood Level / Good ColorCoolant LevelLow LevelSuspensionLeaf Spring - No Damages ObservedFront LightsNo Damages ObservedLeft Steer Tire ConditionSee NotesLeft Steer Tire BrandYokohamaLeft Steer Tire SizeLT 215/85R16Rear Left Outer Drive Tire<br>ConditionSee Notes                                                                                                                                                                                                                                                                                                                                                                                                           | Passenger's Seat                 | No Damages Observed               |
| FloorboardNo Damages ObservedRadioYesA/CYesSwitches and ControlsNo Damages ObservedPower MirrorsNoHeated MirrorsYesSteering WheelNo Damages ObservedMirrorsNo Damages ObservedMirrorsNo Damages ObservedStepsNo Damages ObservedHandrailsNo Damages ObservedExhaust PipeSingle - No Damages ObservedEngine CompartmentNo Damages ObservedOil DipstickGood Level / Good ColorCoolant LevelLow LevelSuspensionLeaf Spring - No Damages ObservedAxlesNo Damages ObservedFront LightsNo Damages ObservedLeft Steer Tire ConditionSee NotesLeft Steer Tire BrandYokohamaLeft Steer Tire SizeLT 215/85R16Rear Left Outer Drive Tire<br>ConditionSee Notes                                                                                                                                                                                                                                                                                                                                                                              | Transmission Type                | Automatic                         |
| RadioYesA/CYesSwitches and ControlsNo Damages ObservedPower MirrorsNoHeated MirrorsYesSteering WheelNo Damages ObservedMirrorsNo Damages ObservedMirrorsNo Damages ObservedStepsNo Damages ObservedHandrailsNo Damages ObservedExhaust PipeSingle - No Damages ObservedEngine CompartmentNo Damages ObservedOil DipstickGood Level / Good ColorCoolant LevelLow LevelSuspensionLeaf Spring - No Damages ObservedAxlesNo Damages ObservedFront LightsNo Damages ObservedLeft Steer Tire ConditionSee NotesLeft Steer Tire BrandYokohamaLeft Steer Tire SizeLT 215/85R16Rear Left Outer Drive Tire<br>ConditionSee Notes                                                                                                                                                                                                                                                                                                                                                                                                           | Pedals                           | No Damages Observed               |
| A/CYesSwitches and ControlsNo Damages ObservedPower MirrorsNoHeated MirrorsYesSteering WheelNo Damages ObservedMirrorsNo Damages ObservedStepsNo Damages ObservedStepsNo Damages ObservedHandrailsNo Damages ObservedExhaust PipeSingle - No Damages ObservedEngine CompartmentNo Damages ObservedOil DipstickGood Level / Good ColorCoolant LevelLow LevelSuspensionLeaf Spring - No Damages ObservedArlesNo Damages ObservedFront LightsNo Damages ObservedLeft Steer Tire ConditionSee NotesLeft Steer Tire BrandYokohamaLeft Steer Tire SizeLT 215/85R16Rear Left Outer Drive Tire<br>ConditionSee Notes                                                                                                                                                                                                                                                                                                                                                                                                                     | Floorboard                       | No Damages Observed               |
| Switches and ControlsNo Damages ObservedPower MirrorsNoHeated MirrorsYesSteering WheelNo Damages ObservedMirrorsNo Damages ObservedStepsNo Damages ObservedHandrailsNo Damages ObservedExhaust PipeSingle - No Damages ObservedEngine CompartmentNo Damages ObservedOil DipstickGood Level / Good ColorCoolant LevelLow LevelSuspensionLeaf Spring - No Damages ObservedAxlesNo Damages ObservedFront LightsNo Damages ObservedLeft Steer Tire ConditionSee NotesLeft Steer Tire SizeLT 215/85R16Rear Left Outer Drive Tire<br>ConditionSee Notes                                                                                                                                                                                                                                                                                                                                                                                                                                                                                | Radio                            | Yes                               |
| Power MirrorsNoHeated MirrorsYesSteering WheelNo Damages ObservedMirrorsNo Damages ObservedStepsNo Damages ObservedHandrailsNo Damages ObservedExhaust PipeSingle - No Damages ObservedEngine CompartmentNo Damages ObservedOil DipstickGood Level / Good ColorCoolant LevelLow LevelSuspensionLeaf Spring - No Damages ObservedFront LightsNo Damages ObservedRear LightsNo Damages ObservedLeft Steer Tire BrandYokohamaLeft Steer Tire SizeLT 215/85R16Rear Left Outer Drive Tire<br>ConditionSee Notes                                                                                                                                                                                                                                                                                                                                                                                                                                                                                                                       | A/C                              | Yes                               |
| Heated MirrorsYesSteering WheelNo Damages ObservedMirrorsNo Damages ObservedStepsNo Damages ObservedHandrailsNo Damages ObservedExhaust PipeSingle - No Damages ObservedEngine CompartmentNo Damages ObservedOil DipstickGood Level / Good ColorCoolant LevelLow LevelSuspensionLeaf Spring - No Damages ObservedAxlesNo Damages ObservedFront LightsNo Damages ObservedLeft Steer Tire ConditionSee NotesLeft Steer Tire SizeLT 215/85R16Rear Left Outer Drive Tire<br>ConditionSee Notes                                                                                                                                                                                                                                                                                                                                                                                                                                                                                                                                       | Switches and Controls            | No Damages Observed               |
| Steering WheelNo Damages ObservedMirrorsNo Damages ObservedStepsNo Damages ObservedHandrailsNo Damages ObservedExhaust PipeSingle - No Damages ObservedEngine CompartmentNo Damages ObservedOil DipstickGood Level / Good ColorCoolant LevelLow LevelSuspensionLeaf Spring - No Damages ObservedAxlesNo Damages ObservedFront LightsNo Damages ObservedRear LightsNo Damages ObservedLeft Steer Tire GonditionSee NotesLeft Steer Tire SizeLT 215/85R16Rear Left Outer Drive Tire<br>ConditionSee Notes                                                                                                                                                                                                                                                                                                                                                                                                                                                                                                                          | Power Mirrors                    | No                                |
| MirrorsNo Damages ObservedStepsNo Damages ObservedHandrailsNo Damages ObservedExhaust PipeSingle - No Damages ObservedEngine CompartmentNo Damages ObservedOil DipstickGood Level / Good ColorCoolant LevelLow LevelSuspensionLeaf Spring - No Damages ObservedAxlesNo Damages ObservedFront LightsNo Damages ObservedRear LightsNo Damages ObservedLeft Steer Tire ConditionSee NotesLeft Steer Tire SizeLT 215/85R16Rear Left Outer Drive Tire<br>ConditionSee Notes                                                                                                                                                                                                                                                                                                                                                                                                                                                                                                                                                           | Heated Mirrors                   | Yes                               |
| StepsNo Damages ObservedHandrailsNo Damages ObservedExhaust PipeSingle - No Damages ObservedEngine CompartmentNo Damages ObservedOil DipstickGood Level / Good ColorCoolant LevelLow LevelSuspensionLeaf Spring - No Damages ObservedAxlesNo Damages ObservedFront LightsNo Damages ObservedRear LightsNo Damages ObservedLeft Steer Tire ConditionSee NotesLeft Steer Tire SizeLT 215/85R16Rear Left Outer Drive Tire<br>ConditionSee Notes                                                                                                                                                                                                                                                                                                                                                                                                                                                                                                                                                                                     | Steering Wheel                   | No Damages Observed               |
| HandrailsNo Damages ObservedExhaust PipeSingle - No Damages ObservedEngine CompartmentNo Damages ObservedOil DipstickGood Level / Good ColorCoolant LevelLow LevelSuspensionLeaf Spring - No Damages ObservedAxlesNo Damages ObservedFront LightsNo Damages ObservedRear LightsNo Damages ObservedLeft Steer Tire ConditionSee NotesLeft Steer Tire SizeLT 215/85R16Rear Left Outer Drive Tire<br>ConditionSee Notes                                                                                                                                                                                                                                                                                                                                                                                                                                                                                                                                                                                                             | Mirrors                          | No Damages Observed               |
| Exhaust PipeSingle - No Damages ObservedEngine CompartmentNo Damages ObservedOil DipstickGood Level / Good ColorCoolant LevelLow LevelSuspensionLeaf Spring - No Damages ObservedAxlesNo Damages ObservedFront LightsNo Damages ObservedRear LightsNo Damages ObservedLeft Steer Tire ConditionSee NotesLeft Steer Tire SizeLT 215/85R16Rear Left Outer Drive Tire<br>ConditionSee Notes                                                                                                                                                                                                                                                                                                                                                                                                                                                                                                                                                                                                                                         | Steps                            | No Damages Observed               |
| Engine CompartmentNo Damages ObservedOil DipstickGood Level / Good ColorCoolant LevelLow LevelSuspensionLeaf Spring - No Damages ObservedAxlesNo Damages ObservedFront LightsNo Damages ObservedRear LightsNo Damages ObservedLeft Steer Tire ConditionSee NotesLeft Steer Tire SizeLT 215/85R16Rear Left Outer Drive Tire<br>ConditionSee Notes                                                                                                                                                                                                                                                                                                                                                                                                                                                                                                                                                                                                                                                                                 | Handrails                        | No Damages Observed               |
| Oil DipstickGood Level / Good ColorCoolant LevelLow LevelSuspensionLeaf Spring - No Damages ObservedAxlesNo Damages ObservedFront LightsNo Damages ObservedRear LightsNo Damages ObservedLeft Steer Tire ConditionSee NotesLeft Steer Tire BrandYokohamaLeft Steer Tire SizeLT 215/85R16Rear Left Outer Drive Tire<br>ConditionSee Notes                                                                                                                                                                                                                                                                                                                                                                                                                                                                                                                                                                                                                                                                                         | Exhaust Pipe                     | Single - No Damages Observed      |
| Coolant LevelLow LevelSuspensionLeaf Spring - No Damages ObservedAxlesNo Damages ObservedFront LightsNo Damages ObservedRear LightsNo Damages ObservedLeft Steer Tire ConditionSee NotesLeft Steer Tire BrandYokohamaLeft Steer Tire SizeLT 215/85R16Rear Left Outer Drive Tire<br>ConditionSee Notes                                                                                                                                                                                                                                                                                                                                                                                                                                                                                                                                                                                                                                                                                                                            | Engine Compartment               | No Damages Observed               |
| SuspensionLeaf Spring - No Damages ObservedAxlesNo Damages ObservedFront LightsNo Damages ObservedRear LightsNo Damages ObservedLeft Steer Tire ConditionSee NotesLeft Steer Tire BrandYokohamaLeft Steer Tire SizeLT 215/85R16Rear Left Outer Drive Tire<br>ConditionSee Notes                                                                                                                                                                                                                                                                                                                                                                                                                                                                                                                                                                                                                                                                                                                                                  | Oil Dipstick                     | Good Level / Good Color           |
| AxlesNo Damages ObservedFront LightsNo Damages ObservedRear LightsNo Damages ObservedLeft Steer Tire ConditionSee NotesLeft Steer Tire BrandYokohamaLeft Steer Tire SizeLT 215/85R16Rear Left Outer Drive Tire<br>ConditionSee Notes                                                                                                                                                                                                                                                                                                                                                                                                                                                                                                                                                                                                                                                                                                                                                                                             | Coolant Level                    | Low Level                         |
| Front LightsNo Damages ObservedRear LightsNo Damages ObservedLeft Steer Tire ConditionSee NotesLeft Steer Tire BrandYokohamaLeft Steer Tire SizeLT 215/85R16Rear Left Outer Drive Tire<br>ConditionSee Notes                                                                                                                                                                                                                                                                                                                                                                                                                                                                                                                                                                                                                                                                                                                                                                                                                     | Suspension                       | Leaf Spring - No Damages Observed |
| Rear LightsNo Damages ObservedLeft Steer Tire ConditionSee NotesLeft Steer Tire BrandYokohamaLeft Steer Tire SizeLT 215/85R16Rear Left Outer Drive Tire<br>ConditionSee Notes                                                                                                                                                                                                                                                                                                                                                                                                                                                                                                                                                                                                                                                                                                                                                                                                                                                    | Axles                            | No Damages Observed               |
| Left Steer Tire ConditionSee NotesLeft Steer Tire BrandYokohamaLeft Steer Tire SizeLT 215/85R16Rear Left Outer Drive Tire<br>ConditionSee Notes                                                                                                                                                                                                                                                                                                                                                                                                                                                                                                                                                                                                                                                                                                                                                                                                                                                                                  | Front Lights                     | No Damages Observed               |
| Left Steer Tire BrandYokohamaLeft Steer Tire SizeLT 215/85R16Rear Left Outer Drive Tire<br>ConditionSee Notes                                                                                                                                                                                                                                                                                                                                                                                                                                                                                                                                                                                                                                                                                                                                                                                                                                                                                                                    | Rear Lights                      | No Damages Observed               |
| Left Steer Tire Size     LT 215/85R16       Rear Left Outer Drive Tire Condition     See Notes                                                                                                                                                                                                                                                                                                                                                                                                                                                                                                                                                                                                                                                                                                                                                                                                                                                                                                                                   | Left Steer Tire Condition        | See Notes                         |
| Rear Left Outer Drive Tire See Notes<br>Condition                                                                                                                                                                                                                                                                                                                                                                                                                                                                                                                                                                                                                                                                                                                                                                                                                                                                                                                                                                                | Left Steer Tire Brand            | Yokohama                          |
| Condition                                                                                                                                                                                                                                                                                                                                                                                                                                                                                                                                                                                                                                                                                                                                                                                                                                                                                                                                                                                                                        | Left Steer Tire Size             | LT 215/85R16                      |
| Rear Left Outer Drive Tire Brand Yokohama                                                                                                                                                                                                                                                                                                                                                                                                                                                                                                                                                                                                                                                                                                                                                                                                                                                                                                                                                                                        |                                  | See Notes                         |
|                                                                                                                                                                                                                                                                                                                                                                                                                                                                                                                                                                                                                                                                                                                                                                                                                                                                                                                                                                                                                                  | Rear Left Outer Drive Tire Brand | Yokohama                          |