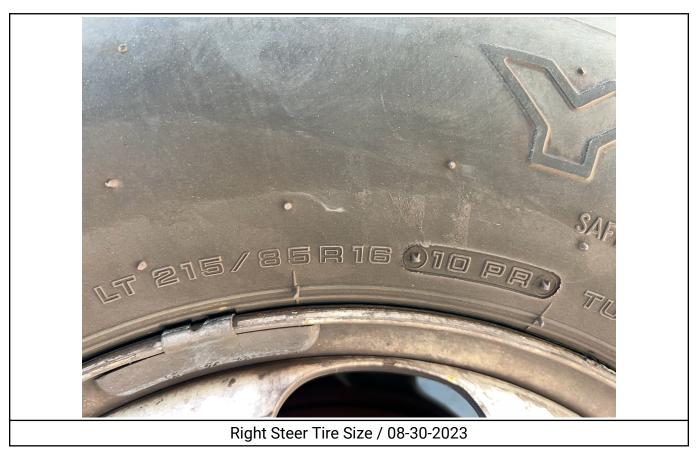

#### GENERAL TRUCK BODY 18' VAN BODY WITH PALFINGER ILM-20 RAIL GATE, DIESEL 2017 - ISUZU NPR-HD / LA122243 NATIONAL OFFICE LIQUIDATORS, LLC

| Year2017MakeIsuzuModelNPR-HDDate of Inspection08/30/2023Location of Inspection13443 Freeway Dr, Santa Fe Springs, CA, 90670,VINJALC4W169H7000667GVWR14,500 lbsOdometer93,497Engine Hours3,150EMS Warning LightsActive WarningsCab InteriorNo Damages ObservedDriver's SeatNo Damages ObservedPassenger's SeatNo Damages ObservedFloorboardNo Damages ObservedFloorboardNo Damages ObservedRadioYesA/CYesSwitches and ControlsNo Damages ObservedPower MirrorsNo Damages ObservedMirrorsNo Damages ObservedMirrorsNo Damages ObservedSteering WheelNo Damages ObservedHandrailsNo Damages ObservedEngine CompartmentNo Damages ObservedOil DipstickGood Level / Good ColorColant LevelLow LevelSuspensionLeaf Spring - No Damages ObservedAxlesNo Damages ObservedFront LightsNo Damages ObservedFront LightsNo Damages ObservedLeft Steer Tire SizeLT 215/8SR16Rear Left Outer Drive TireSee NotesLeft Steer Tire SizeKrokhamaLeft Steer Tire SizeKrokhamaLeft Steer Tire SizeKrokhamaLeft Outer Drive TireSee Notes             | Specifications                   |                                   |
|----------------------------------------------------------------------------------------------------------------------------------------------------------------------------------------------------------------------------------------------------------------------------------------------------------------------------------------------------------------------------------------------------------------------------------------------------------------------------------------------------------------------------------------------------------------------------------------------------------------------------------------------------------------------------------------------------------------------------------------------------------------------------------------------------------------------------------------------------------------------------------------------------------------------------------------------------------------------------------------------------------------------------------|----------------------------------|-----------------------------------|
| ModelNPR-HDDate of Inspection08/30/2023Location of Inspection13443 Freeway Dr, Santa Fe Springs, CA,<br>90670,VINJALC4W169H7000667GVWR14,500 lbsOdometer93,497Engine Hours3,150EMS Warning LightsActive WarningsCab InteriorNo Damages ObservedDriver's SeatNo Damages ObservedPassenger's SeatNo Damages ObservedFloorboardNo Damages ObservedFloorboardNo Damages ObservedRadioYesA/CYesSwitches and ControlsNo Damages ObservedPower MirrorsYesNoNo Damages ObservedMirrorsNo Damages ObservedSteering WheelNo Damages ObservedHandrailsNo Damages ObservedExhaust PipeSingle - No Damages ObservedOil DipstickGood Level / Good ColorCoolant LevelLeaf Spring - No Damages ObservedAxlessNo Damages ObservedFront LightsNo Damages ObservedLeft Steer Tire ConditionSee NotesLeft Steer Tire BrandYokohamaLeft Steer Tire SizeLT 215/SSR16Rear Left Outer Drive Tire<br>ConditionSee Notes           | Year                             | 2017                              |
| NatureNoticeDate of Inspection08/30/2023Location of Inspection13443 Freeway Dr, Santa Fe Springs, CA,<br>90670,VINJALC4W169H7000667GVWR14,500 lbsOdometer93,497Engine Hours3,150EMS Warning LightsActive WarningsCab InteriorNo Damages ObservedDriver's SeatNo Damages ObservedPassenger's SeatNo Damages ObservedFloorboardNo Damages ObservedFloorboardNo Damages ObservedRadioYesA/CYesSwitches and ControlsNo Damages ObservedPower MirrorsNoNoPamages ObservedMirrorsNo Damages ObservedSteering WheelNo Damages ObservedHandrailsNo Damages ObservedEngine CompartmentNo Damages ObservedOil DipstickGood Level / Good ColorCoolant LevelLow LevelSuspensionLeaf Spring - No Damages ObservedFront LightsNo Damages ObservedFront LightsNo Damages ObservedFront LightsNo Damages ObservedFront LightsNo Damages ObservedLeft Steer Tire BrandYokohamaLeft Steer Tire BrandYokohamaLeft Steer Tire SizeLT 215/85R16Rear Left Outer Drive Tire<br>ConditionSee Notes                                                       | Make                             | Isuzu                             |
| Location of Inspection13443 Freeway Dr, Santa Fe Springs, CA,<br>90670,VINJALC4W169H7000667GVWR14,500 lbsOdometer93,497Engine Hours3,150EMS Warning LightsActive WarningsCab InteriorNo Damages ObservedDriver's SeatNo Damages ObservedPassenger's SeatNo Damages ObservedFloorboardNo Damages ObservedFloorboardNo Damages ObservedFloorboardNo Damages ObservedRadioYesA/CYesSwitches and ControlsNo Damages ObservedPower MirrorsNoHeated MirrorsYesSteering WheelNo Damages ObservedHandrailsNo Damages ObservedEngine CompartmentNo Damages ObservedOil DipstickGood Level / Good ColorCoolant LevelLow LevelSuspensionLeaf Spring - No Damages ObservedAxlesNo Damages ObservedFront LightsNo Damages ObservedFront LightsNo Damages ObservedEngine CompartmentNo Damages ObservedAxlesNo Damages ObservedEriont LightsNo Damages ObservedFront LightsNo Damages ObservedLeft Steer Tire ConditionSee NotesLeft Steer Tire BrandYokoharmaLeft Steer Tire SizeLT 215/8SR16Rear Left Outer Drive Tire<br>ConditionSee Notes | Model                            | NPR-HD                            |
| 90670,VINJALC4W169H7000667GVWR14,500 lbsOdometer93,497Engine Hours3,150EMS Warning LightsActive WarningsCab InteriorNo Damages ObservedDriver's SeatNo Damages ObservedPassenger's SeatNo Damages ObservedFloorboardNo Damages ObservedFloorboardNo Damages ObservedRadioYesA/CYesSwitches and ControlsNo Damages ObservedPower MirrorsNoNoPanages ObservedSteering WheelNo Damages ObservedHandrailsNo Damages ObservedExhaust PipeSingle - No Damages ObservedExhaust PipeSingle - No Damages ObservedGoolan LevelLow LevelSuspensionLeaf Spring - No Damages ObservedAlesNo Damages ObservedEngine CompartmentNo Damages ObservedGil DipstickGood Level / Good ColorColant LevelNo Damages ObservedArlesNo Damages ObservedFront LightsNo Damages ObservedAklesNo Damages ObservedAklesNo Damages ObservedErf Steer Tire GrandYokoharnaLeft Steer Tire BrandYokoharnaLeft Steer Tire SizeLT 215/85R16Rear Light Outer Drive Tire<br>ConditionSee Notes                                                                        | Date of Inspection               | 08/30/2023                        |
| GWWR14,500 lbsOdometer93,497Engine Hours3,150EMS Warning LightsActive WarningsCab InteriorNo Damages ObservedDriver's SeatNo Damages ObservedPassenger's SeatNo Damages ObservedPransmission TypeAutomaticPedalsNo Damages ObservedFloorboardNo Damages ObservedRadioYesA/CYesSwitches and ControlsNo Damages ObservedPower MirrorsNoHeated MirrorsYesSteering WheelNo Damages ObservedMirrorsNo Damages ObservedStepsNo Damages ObservedMirrorsNo Damages ObservedMirrorsNo Damages ObservedStepsNo Damages ObservedExhaust PipeSingle - No Damages ObservedEngine CompartmentNo Damages ObservedOil DipstickGood Level / Good ColorCoolant LevelLow LevelSuspensionLeaf Spring - No Damages ObservedAxlesNo Damages ObservedFront LightsNo Damages ObservedRear LightsNo Damages ObservedLeft Steer Tire ConditionSee NotesLeft Steer Tire SizeLT 215/85R16Rear Left Outer Drive Tire<br>ConditionSee Notes                                                                                                                    | Location of Inspection           |                                   |
| Odometer93,497Engine Hours3,150EMS Warning LightsActive WarningsCab InteriorNo Damages ObservedDriver's SeatNo Damages ObservedPassenger's SeatNo Damages ObservedTransmission TypeAutomaticPedalsNo Damages ObservedFloorboardNo Damages ObservedRadioYesA/CYesSwitches and ControlsNo Damages ObservedPower MirrorsNoHeated MirrorsYesSteering WheelNo Damages ObservedMirrorsNo Damages ObservedStepsNo Damages ObservedExhaust PipeSingle - No Damages ObservedEngine CompartmentNo Damages ObservedOil DipstickGood Level / Good ColorCoolant LevelLow LevelSuspensionLeaf Spring - No Damages ObservedArkesNo Damages ObservedFront LightsNo Damages ObservedLeft Steer Tire ConditionSee NotesLeft Steer Tire BrandYokohamaLeft Steer Tire SizeLT 215/85R16Rear Left Outer Drive Tire<br>ConditionSee Notes                                                                                                                                                                                                               | VIN                              | JALC4W169H7000667                 |
| Engine Hours3,150Engine Hours3,150EMS Warning LightsActive WarningsCab InteriorNo Damages ObservedPassenger's SeatNo Damages ObservedPassenger's SeatNo Damages ObservedTransmission TypeAutomaticPedalsNo Damages ObservedFloorboardNo Damages ObservedRadioYesA/CYesSwitches and ControlsNo Damages ObservedPower MirrorsNoHeated MirrorsYesSteering WheelNo Damages ObservedMirrorsNo Damages ObservedStepsNo Damages ObservedHandrailsNo Damages ObservedEngine CompartmentNo Damages ObservedOil DipstickGood Level / Good ColorCoolant LevelLow LevelSuspensionLeaf Spring - No Damages ObservedAxlesNo Damages ObservedFront LightsNo Damages ObservedLeft Steer Tire ConditionSee NotesLeft Steer Tire BrandYokohamaLeft Steer Tire SizeLT 215/85R16Rear Left Outer Drive Tire<br>ConditionSee Notes                                                                                                                                                                                                                     | GVWR                             | 14,500 lbs                        |
| EMS Warning LightsActive WarningsCab InteriorNo Damages ObservedDriver's SeatNo Damages ObservedPassenger's SeatNo Damages ObservedTransmission TypeAutomaticPedalsNo Damages ObservedFloorboardNo Damages ObservedRadioYesA/CYesSwitches and ControlsNo Damages ObservedPetering WheelNo Damages ObservedMirrorsNo Damages ObservedSteering WheelNo Damages ObservedHandrailsNo Damages ObservedExhaust PipeSingle - No Damages ObservedEngine CompartmentNo Damages ObservedOil DipstickGood Level / Good ColorCoolant LevelLow LevelSuspensionLeaf Spring - No Damages ObservedAxlesNo Damages ObservedFront LightsNo Damages ObservedLeft Steer Tire ConditionSee NotesLeft Steer Tire SizeLT 215/85R16Rear Left Outer Drive Tire<br>ConditionSee Notes                                                                                                                                                                                                                                                                      | Odometer                         | 93,497                            |
| Cab InteriorNo Damages ObservedDriver's SeatNo Damages ObservedPassenger's SeatNo Damages ObservedTransmission TypeAutomaticPedalsNo Damages ObservedFloorboardNo Damages ObservedRadioYesA/CYesSwitches and ControlsNo Damages ObservedPower MirrorsNoHeated MirrorsYesSteering WheelNo Damages ObservedMirrorsNo Damages ObservedStepsNo Damages ObservedHandrailsNo Damages ObservedEngine CompartmentNo Damages ObservedOil DipstickGood Level / Good ColorCoolant LevelLow LevelSuspensionLeaf Spring - No Damages ObservedAxlesNo Damages ObservedFront LightsNo Damages ObservedLeft Steer Tire ConditionSee NotesLeft Steer Tire SizeLT 215/85R16Rear Left Outer Drive Tire<br>ConditionSee Notes                                                                                                                                                                                                                                                                                                                        | Engine Hours                     | 3,150                             |
| Driver's SeatNo Damages ObservedPassenger's SeatNo Damages ObservedTransmission TypeAutomaticPedalsNo Damages ObservedFloorboardNo Damages ObservedRadioYesA/CYesSwitches and ControlsNo Damages ObservedPower MirrorsNoHeated MirrorsYesSteering WheelNo Damages ObservedMirrorsNo Damages ObservedStepsNo Damages ObservedHandrailsNo Damages ObservedExhaust PipeSingle - No Damages ObservedOil DipstickGood Level / Good ColorColant LevelLow LevelSuspensionLeaf Spring - No Damages ObservedAxlesNo Damages ObservedFront LightsNo Damages ObservedLeft Steer Tire ConditionSee NotesLeft Steer Tire SizeLT 215/85R16Rear Left Outer Drive Tire<br>ConditionSee Notes                                                                                                                                                                                                                                                                                                                                                     | EMS Warning Lights               | Active Warnings                   |
| Passenger's SeatNo Damages ObservedTransmission TypeAutomaticPedalsNo Damages ObservedFloorboardNo Damages ObservedRadioYesA/CYesSwitches and ControlsNo Damages ObservedPower MirrorsNoHeated MirrorsYesSteering WheelNo Damages ObservedMirrorsNo Damages ObservedStepsNo Damages ObservedHandrailsNo Damages ObservedEngine CompartmentNo Damages ObservedOil DipstickGood Level / Good ColorCoolant LevelLow LevelSuspensionLeaf Spring - No Damages ObservedArlesNo Damages ObservedFront LightsNo Damages ObservedLeft Steer Tire ConditionSee NotesLeft Steer Tire BrandYokohamaLeft Steer Tire SizeLT 215/85R16Rear Left Outer Drive Tire<br>ConditionSee Notes                                                                                                                                                                                                                                                                                                                                                          | Cab Interior                     | No Damages Observed               |
| Transmission TypeAutomaticPedalsNo Damages ObservedFloorboardNo Damages ObservedRadioYesA/CYesSwitches and ControlsNo Damages ObservedPower MirrorsNoHeated MirrorsYesSteering WheelNo Damages ObservedMirrorsNo Damages ObservedMirrorsNo Damages ObservedStepsNo Damages ObservedExhaust PipeSingle - No Damages ObservedEngine CompartmentNo Damages ObservedOil DipstickGood Level / Good ColorCoolant LevelLow LevelSuspensionLeaf Spring - No Damages ObservedFront LightsNo Damages ObservedFront LightsNo Damages ObservedLeft Steer Tire BrandYokohamaLeft Steer Tire SizeLT 215/85R16Rear Left Outer Drive Tire<br>ConditionSee Notes                                                                                                                                                                                                                                                                                                                                                                                  | Driver's Seat                    | No Damages Observed               |
| PedalsNo Damages ObservedFloorboardNo Damages ObservedRadioYesA/CYesSwitches and ControlsNo Damages ObservedPower MirrorsNoHeated MirrorsYesSteering WheelNo Damages ObservedMirrorsNo Damages ObservedStepsNo Damages ObservedStepsNo Damages ObservedExhaust PipeSingle - No Damages ObservedEngine CompartmentNo Damages ObservedOil DipstickGood Level / Good ColorCoolant LevelLow LevelSuspensionLeaf Spring - No Damages ObservedFront LightsNo Damages ObservedLeft Steer Tire ConditionSee NotesLeft Steer Tire BrandYokohamaLeft Steer Tire SizeLT 215/85R16Rear Left Outer Drive Tire<br>ConditionSee Notes                                                                                                                                                                                                                                                                                                                                                                                                           | Passenger's Seat                 | No Damages Observed               |
| FloorboardNo Damages ObservedRadioYesA/CYesSwitches and ControlsNo Damages ObservedPower MirrorsNoHeated MirrorsYesSteering WheelNo Damages ObservedMirrorsNo Damages ObservedMirrorsNo Damages ObservedStepsNo Damages ObservedHandrailsNo Damages ObservedExhaust PipeSingle - No Damages ObservedEngine CompartmentNo Damages ObservedOil DipstickGood Level / Good ColorCoolant LevelLow LevelSuspensionLeaf Spring - No Damages ObservedAxlesNo Damages ObservedFront LightsNo Damages ObservedLeft Steer Tire ConditionSee NotesLeft Steer Tire BrandYokohamaLeft Steer Tire SizeLT 215/85R16Rear Left Outer Drive Tire<br>ConditionSee Notes                                                                                                                                                                                                                                                                                                                                                                              | Transmission Type                | Automatic                         |
| RadioYesA/CYesSwitches and ControlsNo Damages ObservedPower MirrorsNoHeated MirrorsYesSteering WheelNo Damages ObservedMirrorsNo Damages ObservedMirrorsNo Damages ObservedStepsNo Damages ObservedHandrailsNo Damages ObservedExhaust PipeSingle - No Damages ObservedEngine CompartmentNo Damages ObservedOil DipstickGood Level / Good ColorCoolant LevelLow LevelSuspensionLeaf Spring - No Damages ObservedAxlesNo Damages ObservedFront LightsNo Damages ObservedLeft Steer Tire ConditionSee NotesLeft Steer Tire BrandYokohamaLeft Steer Tire SizeLT 215/85R16Rear Left Outer Drive Tire<br>ConditionSee Notes                                                                                                                                                                                                                                                                                                                                                                                                           | Pedals                           | No Damages Observed               |
| A/CYesSwitches and ControlsNo Damages ObservedPower MirrorsNoHeated MirrorsYesSteering WheelNo Damages ObservedMirrorsNo Damages ObservedStepsNo Damages ObservedStepsNo Damages ObservedHandrailsNo Damages ObservedExhaust PipeSingle - No Damages ObservedEngine CompartmentNo Damages ObservedOil DipstickGood Level / Good ColorCoolant LevelLow LevelSuspensionLeaf Spring - No Damages ObservedArlesNo Damages ObservedFront LightsNo Damages ObservedLeft Steer Tire ConditionSee NotesLeft Steer Tire BrandYokohamaLeft Steer Tire SizeLT 215/85R16Rear Left Outer Drive Tire<br>ConditionSee Notes                                                                                                                                                                                                                                                                                                                                                                                                                     | Floorboard                       | No Damages Observed               |
| Switches and ControlsNo Damages ObservedPower MirrorsNoHeated MirrorsYesSteering WheelNo Damages ObservedMirrorsNo Damages ObservedStepsNo Damages ObservedHandrailsNo Damages ObservedExhaust PipeSingle - No Damages ObservedEngine CompartmentNo Damages ObservedOil DipstickGood Level / Good ColorCoolant LevelLow LevelSuspensionLeaf Spring - No Damages ObservedAxlesNo Damages ObservedFront LightsNo Damages ObservedLeft Steer Tire ConditionSee NotesLeft Steer Tire SizeLT 215/85R16Rear Left Outer Drive Tire<br>ConditionSee Notes                                                                                                                                                                                                                                                                                                                                                                                                                                                                                | Radio                            | Yes                               |
| Power MirrorsNoHeated MirrorsYesSteering WheelNo Damages ObservedMirrorsNo Damages ObservedStepsNo Damages ObservedHandrailsNo Damages ObservedExhaust PipeSingle - No Damages ObservedEngine CompartmentNo Damages ObservedOil DipstickGood Level / Good ColorCoolant LevelLow LevelSuspensionLeaf Spring - No Damages ObservedFront LightsNo Damages ObservedRear LightsNo Damages ObservedLeft Steer Tire BrandYokohamaLeft Steer Tire SizeLT 215/85R16Rear Left Outer Drive Tire<br>ConditionSee Notes                                                                                                                                                                                                                                                                                                                                                                                                                                                                                                                       | A/C                              | Yes                               |
| Heated MirrorsYesSteering WheelNo Damages ObservedMirrorsNo Damages ObservedStepsNo Damages ObservedHandrailsNo Damages ObservedExhaust PipeSingle - No Damages ObservedEngine CompartmentNo Damages ObservedOil DipstickGood Level / Good ColorCoolant LevelLow LevelSuspensionLeaf Spring - No Damages ObservedAxlesNo Damages ObservedFront LightsNo Damages ObservedLeft Steer Tire ConditionSee NotesLeft Steer Tire SizeLT 215/85R16Rear Left Outer Drive Tire<br>ConditionSee Notes                                                                                                                                                                                                                                                                                                                                                                                                                                                                                                                                       | Switches and Controls            | No Damages Observed               |
| Steering WheelNo Damages ObservedMirrorsNo Damages ObservedStepsNo Damages ObservedHandrailsNo Damages ObservedExhaust PipeSingle - No Damages ObservedEngine CompartmentNo Damages ObservedOil DipstickGood Level / Good ColorCoolant LevelLow LevelSuspensionLeaf Spring - No Damages ObservedAxlesNo Damages ObservedFront LightsNo Damages ObservedRear LightsNo Damages ObservedLeft Steer Tire GonditionSee NotesLeft Steer Tire SizeLT 215/85R16Rear Left Outer Drive Tire<br>ConditionSee Notes                                                                                                                                                                                                                                                                                                                                                                                                                                                                                                                          | Power Mirrors                    | No                                |
| MirrorsNo Damages ObservedStepsNo Damages ObservedHandrailsNo Damages ObservedExhaust PipeSingle - No Damages ObservedEngine CompartmentNo Damages ObservedOil DipstickGood Level / Good ColorCoolant LevelLow LevelSuspensionLeaf Spring - No Damages ObservedAxlesNo Damages ObservedFront LightsNo Damages ObservedRear LightsNo Damages ObservedLeft Steer Tire ConditionSee NotesLeft Steer Tire SizeLT 215/85R16Rear Left Outer Drive Tire<br>ConditionSee Notes                                                                                                                                                                                                                                                                                                                                                                                                                                                                                                                                                           | Heated Mirrors                   | Yes                               |
| StepsNo Damages ObservedHandrailsNo Damages ObservedExhaust PipeSingle - No Damages ObservedEngine CompartmentNo Damages ObservedOil DipstickGood Level / Good ColorCoolant LevelLow LevelSuspensionLeaf Spring - No Damages ObservedAxlesNo Damages ObservedFront LightsNo Damages ObservedRear LightsNo Damages ObservedLeft Steer Tire ConditionSee NotesLeft Steer Tire SizeLT 215/85R16Rear Left Outer Drive Tire<br>ConditionSee Notes                                                                                                                                                                                                                                                                                                                                                                                                                                                                                                                                                                                     | Steering Wheel                   | No Damages Observed               |
| HandrailsNo Damages ObservedExhaust PipeSingle - No Damages ObservedEngine CompartmentNo Damages ObservedOil DipstickGood Level / Good ColorCoolant LevelLow LevelSuspensionLeaf Spring - No Damages ObservedAxlesNo Damages ObservedFront LightsNo Damages ObservedRear LightsNo Damages ObservedLeft Steer Tire ConditionSee NotesLeft Steer Tire SizeLT 215/85R16Rear Left Outer Drive Tire<br>ConditionSee Notes                                                                                                                                                                                                                                                                                                                                                                                                                                                                                                                                                                                                             | Mirrors                          | No Damages Observed               |
| Exhaust PipeSingle - No Damages ObservedEngine CompartmentNo Damages ObservedOil DipstickGood Level / Good ColorCoolant LevelLow LevelSuspensionLeaf Spring - No Damages ObservedAxlesNo Damages ObservedFront LightsNo Damages ObservedRear LightsNo Damages ObservedLeft Steer Tire ConditionSee NotesLeft Steer Tire SizeLT 215/85R16Rear Left Outer Drive Tire<br>ConditionSee Notes                                                                                                                                                                                                                                                                                                                                                                                                                                                                                                                                                                                                                                         | Steps                            | No Damages Observed               |
| Engine CompartmentNo Damages ObservedOil DipstickGood Level / Good ColorCoolant LevelLow LevelSuspensionLeaf Spring - No Damages ObservedAxlesNo Damages ObservedFront LightsNo Damages ObservedRear LightsNo Damages ObservedLeft Steer Tire ConditionSee NotesLeft Steer Tire SizeLT 215/85R16Rear Left Outer Drive Tire<br>ConditionSee Notes                                                                                                                                                                                                                                                                                                                                                                                                                                                                                                                                                                                                                                                                                 | Handrails                        | No Damages Observed               |
| Oil DipstickGood Level / Good ColorCoolant LevelLow LevelSuspensionLeaf Spring - No Damages ObservedAxlesNo Damages ObservedFront LightsNo Damages ObservedRear LightsNo Damages ObservedLeft Steer Tire ConditionSee NotesLeft Steer Tire BrandYokohamaLeft Steer Tire SizeLT 215/85R16Rear Left Outer Drive Tire<br>ConditionSee Notes                                                                                                                                                                                                                                                                                                                                                                                                                                                                                                                                                                                                                                                                                         | Exhaust Pipe                     | Single - No Damages Observed      |
| Coolant LevelLow LevelSuspensionLeaf Spring - No Damages ObservedAxlesNo Damages ObservedFront LightsNo Damages ObservedRear LightsNo Damages ObservedLeft Steer Tire ConditionSee NotesLeft Steer Tire BrandYokohamaLeft Steer Tire SizeLT 215/85R16Rear Left Outer Drive Tire<br>ConditionSee Notes                                                                                                                                                                                                                                                                                                                                                                                                                                                                                                                                                                                                                                                                                                                            | Engine Compartment               | No Damages Observed               |
| SuspensionLeaf Spring - No Damages ObservedAxlesNo Damages ObservedFront LightsNo Damages ObservedRear LightsNo Damages ObservedLeft Steer Tire ConditionSee NotesLeft Steer Tire BrandYokohamaLeft Steer Tire SizeLT 215/85R16Rear Left Outer Drive Tire<br>ConditionSee Notes                                                                                                                                                                                                                                                                                                                                                                                                                                                                                                                                                                                                                                                                                                                                                  | Oil Dipstick                     | Good Level / Good Color           |
| AxlesNo Damages ObservedFront LightsNo Damages ObservedRear LightsNo Damages ObservedLeft Steer Tire ConditionSee NotesLeft Steer Tire BrandYokohamaLeft Steer Tire SizeLT 215/85R16Rear Left Outer Drive Tire<br>ConditionSee Notes                                                                                                                                                                                                                                                                                                                                                                                                                                                                                                                                                                                                                                                                                                                                                                                             | Coolant Level                    | Low Level                         |
| Front LightsNo Damages ObservedRear LightsNo Damages ObservedLeft Steer Tire ConditionSee NotesLeft Steer Tire BrandYokohamaLeft Steer Tire SizeLT 215/85R16Rear Left Outer Drive Tire<br>ConditionSee Notes                                                                                                                                                                                                                                                                                                                                                                                                                                                                                                                                                                                                                                                                                                                                                                                                                     | Suspension                       | Leaf Spring - No Damages Observed |
| Rear LightsNo Damages ObservedLeft Steer Tire ConditionSee NotesLeft Steer Tire BrandYokohamaLeft Steer Tire SizeLT 215/85R16Rear Left Outer Drive Tire<br>ConditionSee Notes                                                                                                                                                                                                                                                                                                                                                                                                                                                                                                                                                                                                                                                                                                                                                                                                                                                    | Axles                            | No Damages Observed               |
| Left Steer Tire ConditionSee NotesLeft Steer Tire BrandYokohamaLeft Steer Tire SizeLT 215/85R16Rear Left Outer Drive Tire<br>ConditionSee Notes                                                                                                                                                                                                                                                                                                                                                                                                                                                                                                                                                                                                                                                                                                                                                                                                                                                                                  | Front Lights                     | No Damages Observed               |
| Left Steer Tire BrandYokohamaLeft Steer Tire SizeLT 215/85R16Rear Left Outer Drive Tire<br>ConditionSee Notes                                                                                                                                                                                                                                                                                                                                                                                                                                                                                                                                                                                                                                                                                                                                                                                                                                                                                                                    | Rear Lights                      | No Damages Observed               |
| Left Steer Tire Size     LT 215/85R16       Rear Left Outer Drive Tire Condition     See Notes                                                                                                                                                                                                                                                                                                                                                                                                                                                                                                                                                                                                                                                                                                                                                                                                                                                                                                                                   | Left Steer Tire Condition        | See Notes                         |
| Rear Left Outer Drive Tire See Notes<br>Condition                                                                                                                                                                                                                                                                                                                                                                                                                                                                                                                                                                                                                                                                                                                                                                                                                                                                                                                                                                                | Left Steer Tire Brand            | Yokohama                          |
| Condition                                                                                                                                                                                                                                                                                                                                                                                                                                                                                                                                                                                                                                                                                                                                                                                                                                                                                                                                                                                                                        | Left Steer Tire Size             | LT 215/85R16                      |
| Rear Left Outer Drive Tire Brand Yokohama                                                                                                                                                                                                                                                                                                                                                                                                                                                                                                                                                                                                                                                                                                                                                                                                                                                                                                                                                                                        |                                  | See Notes                         |
|                                                                                                                                                                                                                                                                                                                                                                                                                                                                                                                                                                                                                                                                                                                                                                                                                                                                                                                                                                                                                                  | Rear Left Outer Drive Tire Brand | Yokohama                          |

#### Notes / Description

The Engine Information was obtained from a VIN-Decoding software.

Aspen Field Services
Job #: 59653 / VIN: JALC4W169H7000667

| Rear Left Outer Drive Tire Size          | LT 215/85R16                     |
|------------------------------------------|----------------------------------|
| Rear Left Inner Drive Tire<br>Condition  | No Damages Observed              |
| Right Steer Tire Condition               | See Notes                        |
| Right Steer Tire Brand                   | Yokohama                         |
| Right Steer Tire Size                    | LT 215/85R16                     |
| Rear Right Outer Drive Tire<br>Condition | See Notes                        |
| Rear Right Outer Drive Tire<br>Brand     | Yokohama                         |
| Rear Right Outer Drive Tire Size         | LT 215/85R16                     |
| Rear Right Inner Drive Tire<br>Condition | No Damages Observed              |
| Axle Information                         | GAWR F: 5,360 lbs / R: 9,880 lbs |
| Transmission Information                 | Could Not Be Located             |
| Engine Information                       | 5.2L Isuzu In-Line I1B - 4HK1TC  |