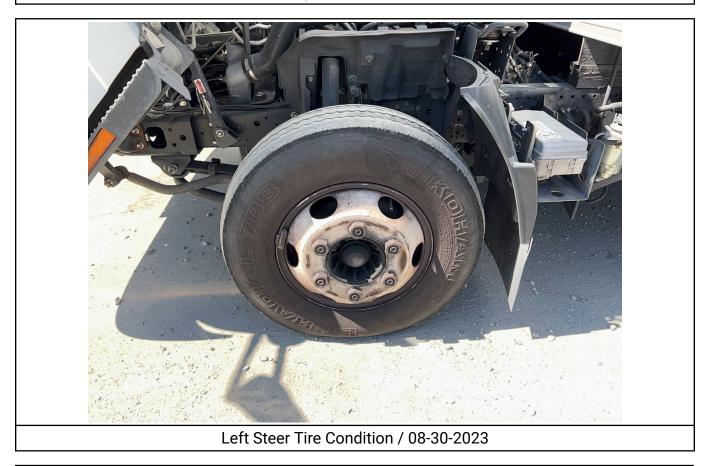

#### GENERAL TRUCK BODY 18' VAN BODY WITH PALFINGER ILM-20 RAIL GATE, DIESEL 2017 - ISUZU NPR-HD / LA122243 NATIONAL OFFICE LIQUIDATORS, LLC

| Year2017MakeIsuzuModelNPR-HDDate of Inspection08/30/2023Location of Inspection13443 Freeway Dr, Santa Fe Springs, CA, 90670,VINJALC4W169H7000667GVWR14,500 lbsOdometer93,497Engine Hours3,150EMS Warning LightsActive WarningsCab InteriorNo Damages ObservedDriver's SeatNo Damages ObservedPassenger's SeatNo Damages ObservedFloorboardNo Damages ObservedFloorboardNo Damages ObservedRadioYesA/CYesSwitches and ControlsNo Damages ObservedPower MirrorsNo Damages ObservedMirrorsNo Damages ObservedMirrorsNo Damages ObservedSteering WheelNo Damages ObservedHandrailsNo Damages ObservedEngine CompartmentNo Damages ObservedOil DipstickGood Level / Good ColorColant LevelLow LevelSuspensionLeaf Spring - No Damages ObservedAxlesNo Damages ObservedFront LightsNo Damages ObservedFront LightsNo Damages ObservedLeft Steer Tire SizeLT 215/8SR16Rear Left Outer Drive TireSee NotesLeft Steer Tire SizeKrokhamaLeft Steer Tire SizeKrokhamaLeft Steer Tire SizeKrokhamaLeft Outer Drive TireSee Notes             | Specifications                   |                                   |
|----------------------------------------------------------------------------------------------------------------------------------------------------------------------------------------------------------------------------------------------------------------------------------------------------------------------------------------------------------------------------------------------------------------------------------------------------------------------------------------------------------------------------------------------------------------------------------------------------------------------------------------------------------------------------------------------------------------------------------------------------------------------------------------------------------------------------------------------------------------------------------------------------------------------------------------------------------------------------------------------------------------------------------|----------------------------------|-----------------------------------|
| ModelNPR-HDDate of Inspection08/30/2023Location of Inspection13443 Freeway Dr, Santa Fe Springs, CA,<br>90670,VINJALC4W169H7000667GVWR14,500 lbsOdometer93,497Engine Hours3,150EMS Warning LightsActive WarningsCab InteriorNo Damages ObservedDriver's SeatNo Damages ObservedPassenger's SeatNo Damages ObservedFloorboardNo Damages ObservedFloorboardNo Damages ObservedRadioYesA/CYesSwitches and ControlsNo Damages ObservedPower MirrorsYesNoNo Damages ObservedMirrorsNo Damages ObservedSteering WheelNo Damages ObservedHandrailsNo Damages ObservedExhaust PipeSingle - No Damages ObservedOil DipstickGood Level / Good ColorCoolant LevelLeaf Spring - No Damages ObservedAxlessNo Damages ObservedFront LightsNo Damages ObservedLeft Steer Tire ConditionSee NotesLeft Steer Tire BrandYokohamaLeft Steer Tire SizeLT 215/SSR16Rear Left Outer Drive Tire<br>ConditionSee Notes           | Year                             | 2017                              |
| NatureNoticeDate of Inspection08/30/2023Location of Inspection13443 Freeway Dr, Santa Fe Springs, CA,<br>90670,VINJALC4W169H7000667GVWR14,500 lbsOdometer93,497Engine Hours3,150EMS Warning LightsActive WarningsCab InteriorNo Damages ObservedDriver's SeatNo Damages ObservedPassenger's SeatNo Damages ObservedFloorboardNo Damages ObservedFloorboardNo Damages ObservedRadioYesA/CYesSwitches and ControlsNo Damages ObservedPower MirrorsNoNoPamages ObservedMirrorsNo Damages ObservedSteering WheelNo Damages ObservedHandrailsNo Damages ObservedEngine CompartmentNo Damages ObservedOil DipstickGood Level / Good ColorCoolant LevelLow LevelSuspensionLeaf Spring - No Damages ObservedFront LightsNo Damages ObservedFront LightsNo Damages ObservedFront LightsNo Damages ObservedFront LightsNo Damages ObservedLeft Steer Tire BrandYokohamaLeft Steer Tire BrandYokohamaLeft Steer Tire SizeLT 215/85R16Rear Left Outer Drive Tire<br>ConditionSee Notes                                                       | Make                             | Isuzu                             |
| Location of Inspection13443 Freeway Dr, Santa Fe Springs, CA,<br>90670,VINJALC4W169H7000667GVWR14,500 lbsOdometer93,497Engine Hours3,150EMS Warning LightsActive WarningsCab InteriorNo Damages ObservedDriver's SeatNo Damages ObservedPassenger's SeatNo Damages ObservedFloorboardNo Damages ObservedFloorboardNo Damages ObservedFloorboardNo Damages ObservedRadioYesA/CYesSwitches and ControlsNo Damages ObservedPower MirrorsNoHeated MirrorsYesSteering WheelNo Damages ObservedHandrailsNo Damages ObservedEngine CompartmentNo Damages ObservedOil DipstickGood Level / Good ColorCoolant LevelLow LevelSuspensionLeaf Spring - No Damages ObservedAxlesNo Damages ObservedFront LightsNo Damages ObservedFront LightsNo Damages ObservedEngine CompartmentNo Damages ObservedAxlesNo Damages ObservedEriont LightsNo Damages ObservedFront LightsNo Damages ObservedLeft Steer Tire ConditionSee NotesLeft Steer Tire BrandYokoharmaLeft Steer Tire SizeLT 215/8SR16Rear Left Outer Drive Tire<br>ConditionSee Notes | Model                            | NPR-HD                            |
| 90670,VINJALC4W169H7000667GVWR14,500 lbsOdometer93,497Engine Hours3,150EMS Warning LightsActive WarningsCab InteriorNo Damages ObservedDriver's SeatNo Damages ObservedPassenger's SeatNo Damages ObservedFloorboardNo Damages ObservedFloorboardNo Damages ObservedRadioYesA/CYesSwitches and ControlsNo Damages ObservedPower MirrorsNoNoPanages ObservedSteering WheelNo Damages ObservedHandrailsNo Damages ObservedExhaust PipeSingle - No Damages ObservedExhaust PipeSingle - No Damages ObservedGoolan LevelLow LevelSuspensionLeaf Spring - No Damages ObservedAlesNo Damages ObservedEngine CompartmentNo Damages ObservedGil DipstickGood Level / Good ColorColant LevelNo Damages ObservedArlesNo Damages ObservedFront LightsNo Damages ObservedAklesNo Damages ObservedAklesNo Damages ObservedErf Steer Tire GrandYokoharnaLeft Steer Tire BrandYokoharnaLeft Steer Tire SizeLT 215/85R16Rear Light Outer Drive Tire<br>ConditionSee Notes                                                                        | Date of Inspection               | 08/30/2023                        |
| GWWR14,500 lbsOdometer93,497Engine Hours3,150EMS Warning LightsActive WarningsCab InteriorNo Damages ObservedDriver's SeatNo Damages ObservedPassenger's SeatNo Damages ObservedPransmission TypeAutomaticPedalsNo Damages ObservedFloorboardNo Damages ObservedRadioYesA/CYesSwitches and ControlsNo Damages ObservedPower MirrorsNoHeated MirrorsYesSteering WheelNo Damages ObservedMirrorsNo Damages ObservedStepsNo Damages ObservedMirrorsNo Damages ObservedMirrorsNo Damages ObservedStepsNo Damages ObservedExhaust PipeSingle - No Damages ObservedEngine CompartmentNo Damages ObservedOil DipstickGood Level / Good ColorCoolant LevelLow LevelSuspensionLeaf Spring - No Damages ObservedAxlesNo Damages ObservedFront LightsNo Damages ObservedRear LightsNo Damages ObservedLeft Steer Tire ConditionSee NotesLeft Steer Tire SizeLT 215/85R16Rear Left Outer Drive Tire<br>ConditionSee Notes                                                                                                                    | Location of Inspection           |                                   |
| Odometer93,497Engine Hours3,150EMS Warning LightsActive WarningsCab InteriorNo Damages ObservedDriver's SeatNo Damages ObservedPassenger's SeatNo Damages ObservedTransmission TypeAutomaticPedalsNo Damages ObservedFloorboardNo Damages ObservedRadioYesA/CYesSwitches and ControlsNo Damages ObservedPower MirrorsNoHeated MirrorsYesSteering WheelNo Damages ObservedMirrorsNo Damages ObservedStepsNo Damages ObservedExhaust PipeSingle - No Damages ObservedEngine CompartmentNo Damages ObservedOil DipstickGood Level / Good ColorCoolant LevelLow LevelSuspensionLeaf Spring - No Damages ObservedArkesNo Damages ObservedFront LightsNo Damages ObservedLeft Steer Tire ConditionSee NotesLeft Steer Tire BrandYokohamaLeft Steer Tire SizeLT 215/85R16Rear Left Outer Drive Tire<br>ConditionSee Notes                                                                                                                                                                                                               | VIN                              | JALC4W169H7000667                 |
| Engine Hours3,150Engine Hours3,150EMS Warning LightsActive WarningsCab InteriorNo Damages ObservedPassenger's SeatNo Damages ObservedPassenger's SeatNo Damages ObservedTransmission TypeAutomaticPedalsNo Damages ObservedFloorboardNo Damages ObservedRadioYesA/CYesSwitches and ControlsNo Damages ObservedPower MirrorsNoHeated MirrorsYesSteering WheelNo Damages ObservedMirrorsNo Damages ObservedStepsNo Damages ObservedHandrailsNo Damages ObservedEngine CompartmentNo Damages ObservedOil DipstickGood Level / Good ColorCoolant LevelLow LevelSuspensionLeaf Spring - No Damages ObservedAxlesNo Damages ObservedFront LightsNo Damages ObservedLeft Steer Tire ConditionSee NotesLeft Steer Tire BrandYokohamaLeft Steer Tire SizeLT 215/85R16Rear Left Outer Drive Tire<br>ConditionSee Notes                                                                                                                                                                                                                     | GVWR                             | 14,500 lbs                        |
| EMS Warning LightsActive WarningsCab InteriorNo Damages ObservedDriver's SeatNo Damages ObservedPassenger's SeatNo Damages ObservedTransmission TypeAutomaticPedalsNo Damages ObservedFloorboardNo Damages ObservedRadioYesA/CYesSwitches and ControlsNo Damages ObservedPetering WheelNo Damages ObservedMirrorsNo Damages ObservedSteering WheelNo Damages ObservedHandrailsNo Damages ObservedExhaust PipeSingle - No Damages ObservedEngine CompartmentNo Damages ObservedOil DipstickGood Level / Good ColorCoolant LevelLow LevelSuspensionLeaf Spring - No Damages ObservedAxlesNo Damages ObservedFront LightsNo Damages ObservedLeft Steer Tire ConditionSee NotesLeft Steer Tire SizeLT 215/85R16Rear Left Outer Drive Tire<br>ConditionSee Notes                                                                                                                                                                                                                                                                      | Odometer                         | 93,497                            |
| Cab InteriorNo Damages ObservedDriver's SeatNo Damages ObservedPassenger's SeatNo Damages ObservedTransmission TypeAutomaticPedalsNo Damages ObservedFloorboardNo Damages ObservedRadioYesA/CYesSwitches and ControlsNo Damages ObservedPower MirrorsNoHeated MirrorsYesSteering WheelNo Damages ObservedMirrorsNo Damages ObservedStepsNo Damages ObservedHandrailsNo Damages ObservedEngine CompartmentNo Damages ObservedOil DipstickGood Level / Good ColorCoolant LevelLow LevelSuspensionLeaf Spring - No Damages ObservedAxlesNo Damages ObservedFront LightsNo Damages ObservedLeft Steer Tire ConditionSee NotesLeft Steer Tire SizeLT 215/85R16Rear Left Outer Drive Tire<br>ConditionSee Notes                                                                                                                                                                                                                                                                                                                        | Engine Hours                     | 3,150                             |
| Driver's SeatNo Damages ObservedPassenger's SeatNo Damages ObservedTransmission TypeAutomaticPedalsNo Damages ObservedFloorboardNo Damages ObservedRadioYesA/CYesSwitches and ControlsNo Damages ObservedPower MirrorsNoHeated MirrorsYesSteering WheelNo Damages ObservedMirrorsNo Damages ObservedStepsNo Damages ObservedHandrailsNo Damages ObservedExhaust PipeSingle - No Damages ObservedOil DipstickGood Level / Good ColorColant LevelLow LevelSuspensionLeaf Spring - No Damages ObservedAxlesNo Damages ObservedFront LightsNo Damages ObservedLeft Steer Tire ConditionSee NotesLeft Steer Tire SizeLT 215/85R16Rear Left Outer Drive Tire<br>ConditionSee Notes                                                                                                                                                                                                                                                                                                                                                     | EMS Warning Lights               | Active Warnings                   |
| Passenger's SeatNo Damages ObservedTransmission TypeAutomaticPedalsNo Damages ObservedFloorboardNo Damages ObservedRadioYesA/CYesSwitches and ControlsNo Damages ObservedPower MirrorsNoHeated MirrorsYesSteering WheelNo Damages ObservedMirrorsNo Damages ObservedStepsNo Damages ObservedHandrailsNo Damages ObservedEngine CompartmentNo Damages ObservedOil DipstickGood Level / Good ColorCoolant LevelLow LevelSuspensionLeaf Spring - No Damages ObservedArlesNo Damages ObservedFront LightsNo Damages ObservedLeft Steer Tire ConditionSee NotesLeft Steer Tire BrandYokohamaLeft Steer Tire SizeLT 215/85R16Rear Left Outer Drive Tire<br>ConditionSee Notes                                                                                                                                                                                                                                                                                                                                                          | Cab Interior                     | No Damages Observed               |
| Transmission TypeAutomaticPedalsNo Damages ObservedFloorboardNo Damages ObservedRadioYesA/CYesSwitches and ControlsNo Damages ObservedPower MirrorsNoHeated MirrorsYesSteering WheelNo Damages ObservedMirrorsNo Damages ObservedMirrorsNo Damages ObservedStepsNo Damages ObservedExhaust PipeSingle - No Damages ObservedEngine CompartmentNo Damages ObservedOil DipstickGood Level / Good ColorCoolant LevelLow LevelSuspensionLeaf Spring - No Damages ObservedFront LightsNo Damages ObservedFront LightsNo Damages ObservedLeft Steer Tire BrandYokohamaLeft Steer Tire SizeLT 215/85R16Rear Left Outer Drive Tire<br>ConditionSee Notes                                                                                                                                                                                                                                                                                                                                                                                  | Driver's Seat                    | No Damages Observed               |
| PedalsNo Damages ObservedFloorboardNo Damages ObservedRadioYesA/CYesSwitches and ControlsNo Damages ObservedPower MirrorsNoHeated MirrorsYesSteering WheelNo Damages ObservedMirrorsNo Damages ObservedStepsNo Damages ObservedStepsNo Damages ObservedExhaust PipeSingle - No Damages ObservedEngine CompartmentNo Damages ObservedOil DipstickGood Level / Good ColorCoolant LevelLow LevelSuspensionLeaf Spring - No Damages ObservedFront LightsNo Damages ObservedLeft Steer Tire ConditionSee NotesLeft Steer Tire BrandYokohamaLeft Steer Tire SizeLT 215/85R16Rear Left Outer Drive Tire<br>ConditionSee Notes                                                                                                                                                                                                                                                                                                                                                                                                           | Passenger's Seat                 | No Damages Observed               |
| FloorboardNo Damages ObservedRadioYesA/CYesSwitches and ControlsNo Damages ObservedPower MirrorsNoHeated MirrorsYesSteering WheelNo Damages ObservedMirrorsNo Damages ObservedMirrorsNo Damages ObservedStepsNo Damages ObservedHandrailsNo Damages ObservedExhaust PipeSingle - No Damages ObservedEngine CompartmentNo Damages ObservedOil DipstickGood Level / Good ColorCoolant LevelLow LevelSuspensionLeaf Spring - No Damages ObservedAxlesNo Damages ObservedFront LightsNo Damages ObservedLeft Steer Tire ConditionSee NotesLeft Steer Tire BrandYokohamaLeft Steer Tire SizeLT 215/85R16Rear Left Outer Drive Tire<br>ConditionSee Notes                                                                                                                                                                                                                                                                                                                                                                              | Transmission Type                | Automatic                         |
| RadioYesA/CYesSwitches and ControlsNo Damages ObservedPower MirrorsNoHeated MirrorsYesSteering WheelNo Damages ObservedMirrorsNo Damages ObservedMirrorsNo Damages ObservedStepsNo Damages ObservedHandrailsNo Damages ObservedExhaust PipeSingle - No Damages ObservedEngine CompartmentNo Damages ObservedOil DipstickGood Level / Good ColorCoolant LevelLow LevelSuspensionLeaf Spring - No Damages ObservedAxlesNo Damages ObservedFront LightsNo Damages ObservedLeft Steer Tire ConditionSee NotesLeft Steer Tire BrandYokohamaLeft Steer Tire SizeLT 215/85R16Rear Left Outer Drive Tire<br>ConditionSee Notes                                                                                                                                                                                                                                                                                                                                                                                                           | Pedals                           | No Damages Observed               |
| A/CYesSwitches and ControlsNo Damages ObservedPower MirrorsNoHeated MirrorsYesSteering WheelNo Damages ObservedMirrorsNo Damages ObservedStepsNo Damages ObservedStepsNo Damages ObservedHandrailsNo Damages ObservedExhaust PipeSingle - No Damages ObservedEngine CompartmentNo Damages ObservedOil DipstickGood Level / Good ColorCoolant LevelLow LevelSuspensionLeaf Spring - No Damages ObservedArlesNo Damages ObservedFront LightsNo Damages ObservedLeft Steer Tire ConditionSee NotesLeft Steer Tire BrandYokohamaLeft Steer Tire SizeLT 215/85R16Rear Left Outer Drive Tire<br>ConditionSee Notes                                                                                                                                                                                                                                                                                                                                                                                                                     | Floorboard                       | No Damages Observed               |
| Switches and ControlsNo Damages ObservedPower MirrorsNoHeated MirrorsYesSteering WheelNo Damages ObservedMirrorsNo Damages ObservedStepsNo Damages ObservedHandrailsNo Damages ObservedExhaust PipeSingle - No Damages ObservedEngine CompartmentNo Damages ObservedOil DipstickGood Level / Good ColorCoolant LevelLow LevelSuspensionLeaf Spring - No Damages ObservedAxlesNo Damages ObservedFront LightsNo Damages ObservedLeft Steer Tire ConditionSee NotesLeft Steer Tire SizeLT 215/85R16Rear Left Outer Drive Tire<br>ConditionSee Notes                                                                                                                                                                                                                                                                                                                                                                                                                                                                                | Radio                            | Yes                               |
| Power MirrorsNoHeated MirrorsYesSteering WheelNo Damages ObservedMirrorsNo Damages ObservedStepsNo Damages ObservedHandrailsNo Damages ObservedExhaust PipeSingle - No Damages ObservedEngine CompartmentNo Damages ObservedOil DipstickGood Level / Good ColorCoolant LevelLow LevelSuspensionLeaf Spring - No Damages ObservedFront LightsNo Damages ObservedRear LightsNo Damages ObservedLeft Steer Tire BrandYokohamaLeft Steer Tire SizeLT 215/85R16Rear Left Outer Drive Tire<br>ConditionSee Notes                                                                                                                                                                                                                                                                                                                                                                                                                                                                                                                       | A/C                              | Yes                               |
| Heated MirrorsYesSteering WheelNo Damages ObservedMirrorsNo Damages ObservedStepsNo Damages ObservedHandrailsNo Damages ObservedExhaust PipeSingle - No Damages ObservedEngine CompartmentNo Damages ObservedOil DipstickGood Level / Good ColorCoolant LevelLow LevelSuspensionLeaf Spring - No Damages ObservedAxlesNo Damages ObservedFront LightsNo Damages ObservedLeft Steer Tire ConditionSee NotesLeft Steer Tire SizeLT 215/85R16Rear Left Outer Drive Tire<br>ConditionSee Notes                                                                                                                                                                                                                                                                                                                                                                                                                                                                                                                                       | Switches and Controls            | No Damages Observed               |
| Steering WheelNo Damages ObservedMirrorsNo Damages ObservedStepsNo Damages ObservedHandrailsNo Damages ObservedExhaust PipeSingle - No Damages ObservedEngine CompartmentNo Damages ObservedOil DipstickGood Level / Good ColorCoolant LevelLow LevelSuspensionLeaf Spring - No Damages ObservedAxlesNo Damages ObservedFront LightsNo Damages ObservedRear LightsNo Damages ObservedLeft Steer Tire GonditionSee NotesLeft Steer Tire SizeLT 215/85R16Rear Left Outer Drive Tire<br>ConditionSee Notes                                                                                                                                                                                                                                                                                                                                                                                                                                                                                                                          | Power Mirrors                    | No                                |
| MirrorsNo Damages ObservedStepsNo Damages ObservedHandrailsNo Damages ObservedExhaust PipeSingle - No Damages ObservedEngine CompartmentNo Damages ObservedOil DipstickGood Level / Good ColorCoolant LevelLow LevelSuspensionLeaf Spring - No Damages ObservedAxlesNo Damages ObservedFront LightsNo Damages ObservedRear LightsNo Damages ObservedLeft Steer Tire ConditionSee NotesLeft Steer Tire SizeLT 215/85R16Rear Left Outer Drive Tire<br>ConditionSee Notes                                                                                                                                                                                                                                                                                                                                                                                                                                                                                                                                                           | Heated Mirrors                   | Yes                               |
| StepsNo Damages ObservedHandrailsNo Damages ObservedExhaust PipeSingle - No Damages ObservedEngine CompartmentNo Damages ObservedOil DipstickGood Level / Good ColorCoolant LevelLow LevelSuspensionLeaf Spring - No Damages ObservedAxlesNo Damages ObservedFront LightsNo Damages ObservedRear LightsNo Damages ObservedLeft Steer Tire ConditionSee NotesLeft Steer Tire SizeLT 215/85R16Rear Left Outer Drive Tire<br>ConditionSee Notes                                                                                                                                                                                                                                                                                                                                                                                                                                                                                                                                                                                     | Steering Wheel                   | No Damages Observed               |
| HandrailsNo Damages ObservedExhaust PipeSingle - No Damages ObservedEngine CompartmentNo Damages ObservedOil DipstickGood Level / Good ColorCoolant LevelLow LevelSuspensionLeaf Spring - No Damages ObservedAxlesNo Damages ObservedFront LightsNo Damages ObservedRear LightsNo Damages ObservedLeft Steer Tire ConditionSee NotesLeft Steer Tire SizeLT 215/85R16Rear Left Outer Drive Tire<br>ConditionSee Notes                                                                                                                                                                                                                                                                                                                                                                                                                                                                                                                                                                                                             | Mirrors                          | No Damages Observed               |
| Exhaust PipeSingle - No Damages ObservedEngine CompartmentNo Damages ObservedOil DipstickGood Level / Good ColorCoolant LevelLow LevelSuspensionLeaf Spring - No Damages ObservedAxlesNo Damages ObservedFront LightsNo Damages ObservedRear LightsNo Damages ObservedLeft Steer Tire ConditionSee NotesLeft Steer Tire SizeLT 215/85R16Rear Left Outer Drive Tire<br>ConditionSee Notes                                                                                                                                                                                                                                                                                                                                                                                                                                                                                                                                                                                                                                         | Steps                            | No Damages Observed               |
| Engine CompartmentNo Damages ObservedOil DipstickGood Level / Good ColorCoolant LevelLow LevelSuspensionLeaf Spring - No Damages ObservedAxlesNo Damages ObservedFront LightsNo Damages ObservedRear LightsNo Damages ObservedLeft Steer Tire ConditionSee NotesLeft Steer Tire SizeLT 215/85R16Rear Left Outer Drive Tire<br>ConditionSee Notes                                                                                                                                                                                                                                                                                                                                                                                                                                                                                                                                                                                                                                                                                 | Handrails                        | No Damages Observed               |
| Oil DipstickGood Level / Good ColorCoolant LevelLow LevelSuspensionLeaf Spring - No Damages ObservedAxlesNo Damages ObservedFront LightsNo Damages ObservedRear LightsNo Damages ObservedLeft Steer Tire ConditionSee NotesLeft Steer Tire BrandYokohamaLeft Steer Tire SizeLT 215/85R16Rear Left Outer Drive Tire<br>ConditionSee Notes                                                                                                                                                                                                                                                                                                                                                                                                                                                                                                                                                                                                                                                                                         | Exhaust Pipe                     | Single - No Damages Observed      |
| Coolant LevelLow LevelSuspensionLeaf Spring - No Damages ObservedAxlesNo Damages ObservedFront LightsNo Damages ObservedRear LightsNo Damages ObservedLeft Steer Tire ConditionSee NotesLeft Steer Tire BrandYokohamaLeft Steer Tire SizeLT 215/85R16Rear Left Outer Drive Tire<br>ConditionSee Notes                                                                                                                                                                                                                                                                                                                                                                                                                                                                                                                                                                                                                                                                                                                            | Engine Compartment               | No Damages Observed               |
| SuspensionLeaf Spring - No Damages ObservedAxlesNo Damages ObservedFront LightsNo Damages ObservedRear LightsNo Damages ObservedLeft Steer Tire ConditionSee NotesLeft Steer Tire BrandYokohamaLeft Steer Tire SizeLT 215/85R16Rear Left Outer Drive Tire<br>ConditionSee Notes                                                                                                                                                                                                                                                                                                                                                                                                                                                                                                                                                                                                                                                                                                                                                  | Oil Dipstick                     | Good Level / Good Color           |
| AxlesNo Damages ObservedFront LightsNo Damages ObservedRear LightsNo Damages ObservedLeft Steer Tire ConditionSee NotesLeft Steer Tire BrandYokohamaLeft Steer Tire SizeLT 215/85R16Rear Left Outer Drive Tire<br>ConditionSee Notes                                                                                                                                                                                                                                                                                                                                                                                                                                                                                                                                                                                                                                                                                                                                                                                             | Coolant Level                    | Low Level                         |
| Front LightsNo Damages ObservedRear LightsNo Damages ObservedLeft Steer Tire ConditionSee NotesLeft Steer Tire BrandYokohamaLeft Steer Tire SizeLT 215/85R16Rear Left Outer Drive Tire<br>ConditionSee Notes                                                                                                                                                                                                                                                                                                                                                                                                                                                                                                                                                                                                                                                                                                                                                                                                                     | Suspension                       | Leaf Spring - No Damages Observed |
| Rear LightsNo Damages ObservedLeft Steer Tire ConditionSee NotesLeft Steer Tire BrandYokohamaLeft Steer Tire SizeLT 215/85R16Rear Left Outer Drive Tire<br>ConditionSee Notes                                                                                                                                                                                                                                                                                                                                                                                                                                                                                                                                                                                                                                                                                                                                                                                                                                                    | Axles                            | No Damages Observed               |
| Left Steer Tire ConditionSee NotesLeft Steer Tire BrandYokohamaLeft Steer Tire SizeLT 215/85R16Rear Left Outer Drive Tire<br>ConditionSee Notes                                                                                                                                                                                                                                                                                                                                                                                                                                                                                                                                                                                                                                                                                                                                                                                                                                                                                  | Front Lights                     | No Damages Observed               |
| Left Steer Tire BrandYokohamaLeft Steer Tire SizeLT 215/85R16Rear Left Outer Drive Tire<br>ConditionSee Notes                                                                                                                                                                                                                                                                                                                                                                                                                                                                                                                                                                                                                                                                                                                                                                                                                                                                                                                    | Rear Lights                      | No Damages Observed               |
| Left Steer Tire Size     LT 215/85R16       Rear Left Outer Drive Tire Condition     See Notes                                                                                                                                                                                                                                                                                                                                                                                                                                                                                                                                                                                                                                                                                                                                                                                                                                                                                                                                   | Left Steer Tire Condition        | See Notes                         |
| Rear Left Outer Drive Tire See Notes<br>Condition                                                                                                                                                                                                                                                                                                                                                                                                                                                                                                                                                                                                                                                                                                                                                                                                                                                                                                                                                                                | Left Steer Tire Brand            | Yokohama                          |
| Condition                                                                                                                                                                                                                                                                                                                                                                                                                                                                                                                                                                                                                                                                                                                                                                                                                                                                                                                                                                                                                        | Left Steer Tire Size             | LT 215/85R16                      |
| Rear Left Outer Drive Tire Brand Yokohama                                                                                                                                                                                                                                                                                                                                                                                                                                                                                                                                                                                                                                                                                                                                                                                                                                                                                                                                                                                        |                                  | See Notes                         |
|                                                                                                                                                                                                                                                                                                                                                                                                                                                                                                                                                                                                                                                                                                                                                                                                                                                                                                                                                                                                                                  | Rear Left Outer Drive Tire Brand | Yokohama                          |

| Visible Damages             |                                                                        |
|-----------------------------|------------------------------------------------------------------------|
| Top Edge                    | The top edge of the box is dented on the right.                        |
| Right Corner                | The lower right corner on the box is dented.                           |
| Fuel Filter Warning         | There is a warning of water separator on the dash for the fuel filter. |
| Windshield                  | The glass is cracked.                                                  |
| Coolant                     | The coolant is low in the reservoir.                                   |
| Left Steer Tire             | The tire is wearing on the outside shoulder.                           |
| Right Steer Tire            | The tire is wearing on the shoulders.                                  |
| Rear Right Outer Drive Tire | The tire has a cut on the sidewall.                                    |
| Rear Left Outer Drive Tire  | The tire is low on air pressure.                                       |