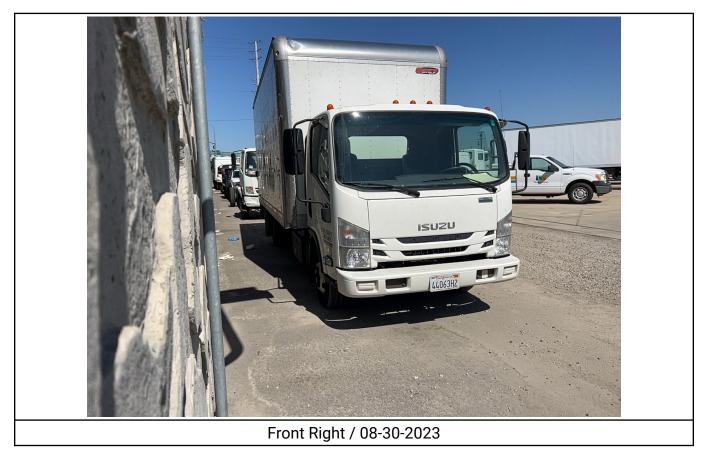

| Visible Damages             |                                                                        |
|-----------------------------|------------------------------------------------------------------------|
| Top Edge                    | The top edge of the box is dented on the right.                        |
| Right Corner                | The lower right corner on the box is dented.                           |
| Fuel Filter Warning         | There is a warning of water separator on the dash for the fuel filter. |
| Windshield                  | The glass is cracked.                                                  |
| Coolant                     | The coolant is low in the reservoir.                                   |
| Left Steer Tire             | The tire is wearing on the outside shoulder.                           |
| Right Steer Tire            | The tire is wearing on the shoulders.                                  |
| Rear Right Outer Drive Tire | The tire has a cut on the sidewall.                                    |
| Rear Left Outer Drive Tire  | The tire is low on air pressure.                                       |