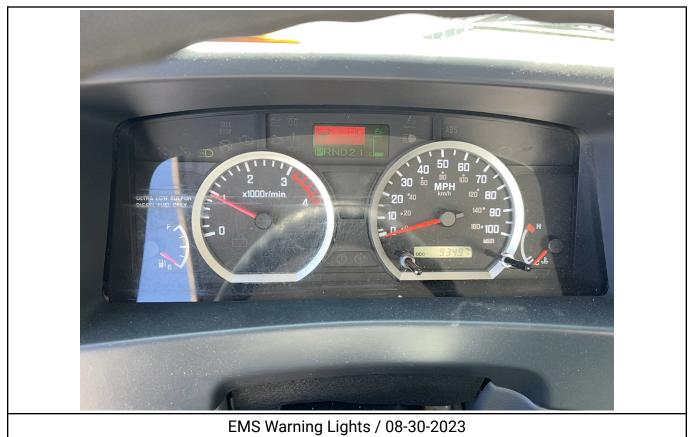

#### GENERAL TRUCK BODY 18' VAN BODY WITH PALFINGER ILM-20 RAIL GATE, DIESEL 2017 - ISUZU NPR-HD / LA122243 NATIONAL OFFICE LIQUIDATORS, LLC

| Year2017MakeIsuzuModelNPR-HDDate of Inspection08/30/2023Location of Inspection13443 Freeway Dr, Santa Fe Springs, CA, 90670,VINJALC4W169H7000667GVWR14,500 lbsOdometer93,497Engine Hours3,150EMS Warning LightsActive WarningsCab InteriorNo Damages ObservedDriver's SeatNo Damages ObservedPassenger's SeatNo Damages ObservedFloorboardNo Damages ObservedFloorboardNo Damages ObservedRadioYesA/CYesSwitches and ControlsNo Damages ObservedPower MirrorsNo Damages ObservedMirrorsNo Damages ObservedMirrorsNo Damages ObservedSteering WheelNo Damages ObservedHandrailsNo Damages ObservedEngine CompartmentNo Damages ObservedOil DipstickGood Level / Good ColorColant LevelLow LevelSuspensionLeaf Spring - No Damages ObservedAxlesNo Damages ObservedFront LightsNo Damages ObservedFront LightsNo Damages ObservedLeft Steer Tire SizeLT 215/8SR16Rear Left Outer Drive TireSee NotesLeft Steer Tire SizeKrokhamaLeft Steer Tire SizeKrokhamaLeft Steer Tire SizeKrokhamaLeft Outer Drive TireSee Notes             | Specifications                   |                                   |
|----------------------------------------------------------------------------------------------------------------------------------------------------------------------------------------------------------------------------------------------------------------------------------------------------------------------------------------------------------------------------------------------------------------------------------------------------------------------------------------------------------------------------------------------------------------------------------------------------------------------------------------------------------------------------------------------------------------------------------------------------------------------------------------------------------------------------------------------------------------------------------------------------------------------------------------------------------------------------------------------------------------------------------|----------------------------------|-----------------------------------|
| ModelNPR-HDDate of Inspection08/30/2023Location of Inspection13443 Freeway Dr, Santa Fe Springs, CA,<br>90670,VINJALC4W169H7000667GVWR14,500 lbsOdometer93,497Engine Hours3,150EMS Warning LightsActive WarningsCab InteriorNo Damages ObservedDriver's SeatNo Damages ObservedPassenger's SeatNo Damages ObservedFloorboardNo Damages ObservedFloorboardNo Damages ObservedRadioYesA/CYesSwitches and ControlsNo Damages ObservedPower MirrorsYesNoNo Damages ObservedMirrorsNo Damages ObservedSteering WheelNo Damages ObservedHandrailsNo Damages ObservedExhaust PipeSingle - No Damages ObservedOil DipstickGood Level / Good ColorCoolant LevelLeaf Spring - No Damages ObservedAxlessNo Damages ObservedFront LightsNo Damages ObservedLeft Steer Tire ConditionSee NotesLeft Steer Tire BrandYokohamaLeft Steer Tire SizeLT 215/SSR16Rear Left Outer Drive Tire<br>ConditionSee Notes           | Year                             | 2017                              |
| NatureNoticeDate of Inspection08/30/2023Location of Inspection13443 Freeway Dr, Santa Fe Springs, CA,<br>90670,VINJALC4W169H7000667GVWR14,500 lbsOdometer93,497Engine Hours3,150EMS Warning LightsActive WarningsCab InteriorNo Damages ObservedDriver's SeatNo Damages ObservedPassenger's SeatNo Damages ObservedFloorboardNo Damages ObservedFloorboardNo Damages ObservedRadioYesA/CYesSwitches and ControlsNo Damages ObservedPower MirrorsNoNoPamages ObservedMirrorsNo Damages ObservedSteering WheelNo Damages ObservedHandrailsNo Damages ObservedEngine CompartmentNo Damages ObservedOil DipstickGood Level / Good ColorCoolant LevelLow LevelSuspensionLeaf Spring - No Damages ObservedFront LightsNo Damages ObservedFront LightsNo Damages ObservedFront LightsNo Damages ObservedFront LightsNo Damages ObservedLeft Steer Tire BrandYokohamaLeft Steer Tire BrandYokohamaLeft Steer Tire SizeLT 215/85R16Rear Left Outer Drive Tire<br>ConditionSee Notes                                                       | Make                             | Isuzu                             |
| Location of Inspection13443 Freeway Dr, Santa Fe Springs, CA,<br>90670,VINJALC4W169H7000667GVWR14,500 lbsOdometer93,497Engine Hours3,150EMS Warning LightsActive WarningsCab InteriorNo Damages ObservedDriver's SeatNo Damages ObservedPassenger's SeatNo Damages ObservedFloorboardNo Damages ObservedFloorboardNo Damages ObservedFloorboardNo Damages ObservedRadioYesA/CYesSwitches and ControlsNo Damages ObservedPower MirrorsNoHeated MirrorsYesSteering WheelNo Damages ObservedHandrailsNo Damages ObservedEngine CompartmentNo Damages ObservedOil DipstickGood Level / Good ColorCoolant LevelLow LevelSuspensionLeaf Spring - No Damages ObservedAxlesNo Damages ObservedFront LightsNo Damages ObservedFront LightsNo Damages ObservedEngine CompartmentNo Damages ObservedAxlesNo Damages ObservedEriont LightsNo Damages ObservedFront LightsNo Damages ObservedLeft Steer Tire ConditionSee NotesLeft Steer Tire BrandYokoharmaLeft Steer Tire SizeLT 215/8SR16Rear Left Outer Drive Tire<br>ConditionSee Notes | Model                            | NPR-HD                            |
| 90670,VINJALC4W169H7000667GVWR14,500 lbsOdometer93,497Engine Hours3,150EMS Warning LightsActive WarningsCab InteriorNo Damages ObservedDriver's SeatNo Damages ObservedPassenger's SeatNo Damages ObservedFloorboardNo Damages ObservedFloorboardNo Damages ObservedRadioYesA/CYesSwitches and ControlsNo Damages ObservedPower MirrorsNoNoPanages ObservedSteering WheelNo Damages ObservedHandrailsNo Damages ObservedExhaust PipeSingle - No Damages ObservedExhaust PipeSingle - No Damages ObservedGoolan LevelLow LevelSuspensionLeaf Spring - No Damages ObservedAlesNo Damages ObservedEngine CompartmentNo Damages ObservedGil DipstickGood Level / Good ColorColant LevelNo Damages ObservedArlesNo Damages ObservedFront LightsNo Damages ObservedAklesNo Damages ObservedAklesNo Damages ObservedErf Steer Tire GrandYokoharnaLeft Steer Tire BrandYokoharnaLeft Steer Tire SizeLT 215/85R16Rear Light Outer Drive Tire<br>ConditionSee Notes                                                                        | Date of Inspection               | 08/30/2023                        |
| GWWR14,500 lbsOdometer93,497Engine Hours3,150EMS Warning LightsActive WarningsCab InteriorNo Damages ObservedDriver's SeatNo Damages ObservedPassenger's SeatNo Damages ObservedPransmission TypeAutomaticPedalsNo Damages ObservedFloorboardNo Damages ObservedRadioYesA/CYesSwitches and ControlsNo Damages ObservedPower MirrorsNoHeated MirrorsYesSteering WheelNo Damages ObservedMirrorsNo Damages ObservedStepsNo Damages ObservedMirrorsNo Damages ObservedMirrorsNo Damages ObservedStepsNo Damages ObservedExhaust PipeSingle - No Damages ObservedEngine CompartmentNo Damages ObservedOil DipstickGood Level / Good ColorCoolant LevelLow LevelSuspensionLeaf Spring - No Damages ObservedAxlesNo Damages ObservedFront LightsNo Damages ObservedRear LightsNo Damages ObservedLeft Steer Tire ConditionSee NotesLeft Steer Tire SizeLT 215/85R16Rear Left Outer Drive Tire<br>ConditionSee Notes                                                                                                                    | Location of Inspection           |                                   |
| Odometer93,497Engine Hours3,150EMS Warning LightsActive WarningsCab InteriorNo Damages ObservedDriver's SeatNo Damages ObservedPassenger's SeatNo Damages ObservedTransmission TypeAutomaticPedalsNo Damages ObservedFloorboardNo Damages ObservedRadioYesA/CYesSwitches and ControlsNo Damages ObservedPower MirrorsNoHeated MirrorsYesSteering WheelNo Damages ObservedMirrorsNo Damages ObservedStepsNo Damages ObservedExhaust PipeSingle - No Damages ObservedEngine CompartmentNo Damages ObservedOil DipstickGood Level / Good ColorCoolant LevelLow LevelSuspensionLeaf Spring - No Damages ObservedArkesNo Damages ObservedFront LightsNo Damages ObservedLeft Steer Tire ConditionSee NotesLeft Steer Tire BrandYokohamaLeft Steer Tire SizeLT 215/85R16Rear Left Outer Drive Tire<br>ConditionSee Notes                                                                                                                                                                                                               | VIN                              | JALC4W169H7000667                 |
| Engine Hours3,150Engine Hours3,150EMS Warning LightsActive WarningsCab InteriorNo Damages ObservedPassenger's SeatNo Damages ObservedPassenger's SeatNo Damages ObservedTransmission TypeAutomaticPedalsNo Damages ObservedFloorboardNo Damages ObservedRadioYesA/CYesSwitches and ControlsNo Damages ObservedPower MirrorsNoHeated MirrorsYesSteering WheelNo Damages ObservedMirrorsNo Damages ObservedStepsNo Damages ObservedHandrailsNo Damages ObservedEngine CompartmentNo Damages ObservedOil DipstickGood Level / Good ColorCoolant LevelLow LevelSuspensionLeaf Spring - No Damages ObservedAxlesNo Damages ObservedFront LightsNo Damages ObservedLeft Steer Tire ConditionSee NotesLeft Steer Tire BrandYokohamaLeft Steer Tire SizeLT 215/85R16Rear Left Outer Drive Tire<br>ConditionSee Notes                                                                                                                                                                                                                     | GVWR                             | 14,500 lbs                        |
| EMS Warning LightsActive WarningsCab InteriorNo Damages ObservedDriver's SeatNo Damages ObservedPassenger's SeatNo Damages ObservedTransmission TypeAutomaticPedalsNo Damages ObservedFloorboardNo Damages ObservedRadioYesA/CYesSwitches and ControlsNo Damages ObservedPetering WheelNo Damages ObservedMirrorsNo Damages ObservedSteering WheelNo Damages ObservedHandrailsNo Damages ObservedExhaust PipeSingle - No Damages ObservedEngine CompartmentNo Damages ObservedOil DipstickGood Level / Good ColorCoolant LevelLow LevelSuspensionLeaf Spring - No Damages ObservedAxlesNo Damages ObservedFront LightsNo Damages ObservedLeft Steer Tire ConditionSee NotesLeft Steer Tire SizeLT 215/85R16Rear Left Outer Drive Tire<br>ConditionSee Notes                                                                                                                                                                                                                                                                      | Odometer                         | 93,497                            |
| Cab InteriorNo Damages ObservedDriver's SeatNo Damages ObservedPassenger's SeatNo Damages ObservedTransmission TypeAutomaticPedalsNo Damages ObservedFloorboardNo Damages ObservedRadioYesA/CYesSwitches and ControlsNo Damages ObservedPower MirrorsNoHeated MirrorsYesSteering WheelNo Damages ObservedMirrorsNo Damages ObservedStepsNo Damages ObservedHandrailsNo Damages ObservedEngine CompartmentNo Damages ObservedOil DipstickGood Level / Good ColorCoolant LevelLow LevelSuspensionLeaf Spring - No Damages ObservedAxlesNo Damages ObservedFront LightsNo Damages ObservedLeft Steer Tire ConditionSee NotesLeft Steer Tire SizeLT 215/85R16Rear Left Outer Drive Tire<br>ConditionSee Notes                                                                                                                                                                                                                                                                                                                        | Engine Hours                     | 3,150                             |
| Driver's SeatNo Damages ObservedPassenger's SeatNo Damages ObservedTransmission TypeAutomaticPedalsNo Damages ObservedFloorboardNo Damages ObservedRadioYesA/CYesSwitches and ControlsNo Damages ObservedPower MirrorsNoHeated MirrorsYesSteering WheelNo Damages ObservedMirrorsNo Damages ObservedStepsNo Damages ObservedHandrailsNo Damages ObservedExhaust PipeSingle - No Damages ObservedOil DipstickGood Level / Good ColorColant LevelLow LevelSuspensionLeaf Spring - No Damages ObservedAxlesNo Damages ObservedFront LightsNo Damages ObservedLeft Steer Tire ConditionSee NotesLeft Steer Tire SizeLT 215/85R16Rear Left Outer Drive Tire<br>ConditionSee Notes                                                                                                                                                                                                                                                                                                                                                     | EMS Warning Lights               | Active Warnings                   |
| Passenger's SeatNo Damages ObservedTransmission TypeAutomaticPedalsNo Damages ObservedFloorboardNo Damages ObservedRadioYesA/CYesSwitches and ControlsNo Damages ObservedPower MirrorsNoHeated MirrorsYesSteering WheelNo Damages ObservedMirrorsNo Damages ObservedStepsNo Damages ObservedHandrailsNo Damages ObservedEngine CompartmentNo Damages ObservedOil DipstickGood Level / Good ColorCoolant LevelLow LevelSuspensionLeaf Spring - No Damages ObservedArlesNo Damages ObservedFront LightsNo Damages ObservedLeft Steer Tire ConditionSee NotesLeft Steer Tire BrandYokohamaLeft Steer Tire SizeLT 215/85R16Rear Left Outer Drive Tire<br>ConditionSee Notes                                                                                                                                                                                                                                                                                                                                                          | Cab Interior                     | No Damages Observed               |
| Transmission TypeAutomaticPedalsNo Damages ObservedFloorboardNo Damages ObservedRadioYesA/CYesSwitches and ControlsNo Damages ObservedPower MirrorsNoHeated MirrorsYesSteering WheelNo Damages ObservedMirrorsNo Damages ObservedMirrorsNo Damages ObservedStepsNo Damages ObservedExhaust PipeSingle - No Damages ObservedEngine CompartmentNo Damages ObservedOil DipstickGood Level / Good ColorCoolant LevelLow LevelSuspensionLeaf Spring - No Damages ObservedFront LightsNo Damages ObservedFront LightsNo Damages ObservedLeft Steer Tire BrandYokohamaLeft Steer Tire SizeLT 215/85R16Rear Left Outer Drive Tire<br>ConditionSee Notes                                                                                                                                                                                                                                                                                                                                                                                  | Driver's Seat                    | No Damages Observed               |
| PedalsNo Damages ObservedFloorboardNo Damages ObservedRadioYesA/CYesSwitches and ControlsNo Damages ObservedPower MirrorsNoHeated MirrorsYesSteering WheelNo Damages ObservedMirrorsNo Damages ObservedStepsNo Damages ObservedStepsNo Damages ObservedExhaust PipeSingle - No Damages ObservedEngine CompartmentNo Damages ObservedOil DipstickGood Level / Good ColorCoolant LevelLow LevelSuspensionLeaf Spring - No Damages ObservedFront LightsNo Damages ObservedLeft Steer Tire ConditionSee NotesLeft Steer Tire BrandYokohamaLeft Steer Tire SizeLT 215/85R16Rear Left Outer Drive Tire<br>ConditionSee Notes                                                                                                                                                                                                                                                                                                                                                                                                           | Passenger's Seat                 | No Damages Observed               |
| FloorboardNo Damages ObservedRadioYesA/CYesSwitches and ControlsNo Damages ObservedPower MirrorsNoHeated MirrorsYesSteering WheelNo Damages ObservedMirrorsNo Damages ObservedMirrorsNo Damages ObservedStepsNo Damages ObservedHandrailsNo Damages ObservedExhaust PipeSingle - No Damages ObservedEngine CompartmentNo Damages ObservedOil DipstickGood Level / Good ColorCoolant LevelLow LevelSuspensionLeaf Spring - No Damages ObservedAxlesNo Damages ObservedFront LightsNo Damages ObservedLeft Steer Tire ConditionSee NotesLeft Steer Tire BrandYokohamaLeft Steer Tire SizeLT 215/85R16Rear Left Outer Drive Tire<br>ConditionSee Notes                                                                                                                                                                                                                                                                                                                                                                              | Transmission Type                | Automatic                         |
| RadioYesA/CYesSwitches and ControlsNo Damages ObservedPower MirrorsNoHeated MirrorsYesSteering WheelNo Damages ObservedMirrorsNo Damages ObservedMirrorsNo Damages ObservedStepsNo Damages ObservedHandrailsNo Damages ObservedExhaust PipeSingle - No Damages ObservedEngine CompartmentNo Damages ObservedOil DipstickGood Level / Good ColorCoolant LevelLow LevelSuspensionLeaf Spring - No Damages ObservedAxlesNo Damages ObservedFront LightsNo Damages ObservedLeft Steer Tire ConditionSee NotesLeft Steer Tire BrandYokohamaLeft Steer Tire SizeLT 215/85R16Rear Left Outer Drive Tire<br>ConditionSee Notes                                                                                                                                                                                                                                                                                                                                                                                                           | Pedals                           | No Damages Observed               |
| A/CYesSwitches and ControlsNo Damages ObservedPower MirrorsNoHeated MirrorsYesSteering WheelNo Damages ObservedMirrorsNo Damages ObservedStepsNo Damages ObservedStepsNo Damages ObservedHandrailsNo Damages ObservedExhaust PipeSingle - No Damages ObservedEngine CompartmentNo Damages ObservedOil DipstickGood Level / Good ColorCoolant LevelLow LevelSuspensionLeaf Spring - No Damages ObservedArlesNo Damages ObservedFront LightsNo Damages ObservedLeft Steer Tire ConditionSee NotesLeft Steer Tire BrandYokohamaLeft Steer Tire SizeLT 215/85R16Rear Left Outer Drive Tire<br>ConditionSee Notes                                                                                                                                                                                                                                                                                                                                                                                                                     | Floorboard                       | No Damages Observed               |
| Switches and ControlsNo Damages ObservedPower MirrorsNoHeated MirrorsYesSteering WheelNo Damages ObservedMirrorsNo Damages ObservedStepsNo Damages ObservedHandrailsNo Damages ObservedExhaust PipeSingle - No Damages ObservedEngine CompartmentNo Damages ObservedOil DipstickGood Level / Good ColorCoolant LevelLow LevelSuspensionLeaf Spring - No Damages ObservedAxlesNo Damages ObservedFront LightsNo Damages ObservedLeft Steer Tire ConditionSee NotesLeft Steer Tire SizeLT 215/85R16Rear Left Outer Drive Tire<br>ConditionSee Notes                                                                                                                                                                                                                                                                                                                                                                                                                                                                                | Radio                            | Yes                               |
| Power MirrorsNoHeated MirrorsYesSteering WheelNo Damages ObservedMirrorsNo Damages ObservedStepsNo Damages ObservedHandrailsNo Damages ObservedExhaust PipeSingle - No Damages ObservedEngine CompartmentNo Damages ObservedOil DipstickGood Level / Good ColorCoolant LevelLow LevelSuspensionLeaf Spring - No Damages ObservedFront LightsNo Damages ObservedRear LightsNo Damages ObservedLeft Steer Tire BrandYokohamaLeft Steer Tire SizeLT 215/85R16Rear Left Outer Drive Tire<br>ConditionSee Notes                                                                                                                                                                                                                                                                                                                                                                                                                                                                                                                       | A/C                              | Yes                               |
| Heated MirrorsYesSteering WheelNo Damages ObservedMirrorsNo Damages ObservedStepsNo Damages ObservedHandrailsNo Damages ObservedExhaust PipeSingle - No Damages ObservedEngine CompartmentNo Damages ObservedOil DipstickGood Level / Good ColorCoolant LevelLow LevelSuspensionLeaf Spring - No Damages ObservedAxlesNo Damages ObservedFront LightsNo Damages ObservedLeft Steer Tire ConditionSee NotesLeft Steer Tire SizeLT 215/85R16Rear Left Outer Drive Tire<br>ConditionSee Notes                                                                                                                                                                                                                                                                                                                                                                                                                                                                                                                                       | Switches and Controls            | No Damages Observed               |
| Steering WheelNo Damages ObservedMirrorsNo Damages ObservedStepsNo Damages ObservedHandrailsNo Damages ObservedExhaust PipeSingle - No Damages ObservedEngine CompartmentNo Damages ObservedOil DipstickGood Level / Good ColorCoolant LevelLow LevelSuspensionLeaf Spring - No Damages ObservedAxlesNo Damages ObservedFront LightsNo Damages ObservedRear LightsNo Damages ObservedLeft Steer Tire GonditionSee NotesLeft Steer Tire SizeLT 215/85R16Rear Left Outer Drive Tire<br>ConditionSee Notes                                                                                                                                                                                                                                                                                                                                                                                                                                                                                                                          | Power Mirrors                    | No                                |
| MirrorsNo Damages ObservedStepsNo Damages ObservedHandrailsNo Damages ObservedExhaust PipeSingle - No Damages ObservedEngine CompartmentNo Damages ObservedOil DipstickGood Level / Good ColorCoolant LevelLow LevelSuspensionLeaf Spring - No Damages ObservedAxlesNo Damages ObservedFront LightsNo Damages ObservedRear LightsNo Damages ObservedLeft Steer Tire ConditionSee NotesLeft Steer Tire SizeLT 215/85R16Rear Left Outer Drive Tire<br>ConditionSee Notes                                                                                                                                                                                                                                                                                                                                                                                                                                                                                                                                                           | Heated Mirrors                   | Yes                               |
| StepsNo Damages ObservedHandrailsNo Damages ObservedExhaust PipeSingle - No Damages ObservedEngine CompartmentNo Damages ObservedOil DipstickGood Level / Good ColorCoolant LevelLow LevelSuspensionLeaf Spring - No Damages ObservedAxlesNo Damages ObservedFront LightsNo Damages ObservedRear LightsNo Damages ObservedLeft Steer Tire ConditionSee NotesLeft Steer Tire SizeLT 215/85R16Rear Left Outer Drive Tire<br>ConditionSee Notes                                                                                                                                                                                                                                                                                                                                                                                                                                                                                                                                                                                     | Steering Wheel                   | No Damages Observed               |
| HandrailsNo Damages ObservedExhaust PipeSingle - No Damages ObservedEngine CompartmentNo Damages ObservedOil DipstickGood Level / Good ColorCoolant LevelLow LevelSuspensionLeaf Spring - No Damages ObservedAxlesNo Damages ObservedFront LightsNo Damages ObservedRear LightsNo Damages ObservedLeft Steer Tire ConditionSee NotesLeft Steer Tire SizeLT 215/85R16Rear Left Outer Drive Tire<br>ConditionSee Notes                                                                                                                                                                                                                                                                                                                                                                                                                                                                                                                                                                                                             | Mirrors                          | No Damages Observed               |
| Exhaust PipeSingle - No Damages ObservedEngine CompartmentNo Damages ObservedOil DipstickGood Level / Good ColorCoolant LevelLow LevelSuspensionLeaf Spring - No Damages ObservedAxlesNo Damages ObservedFront LightsNo Damages ObservedRear LightsNo Damages ObservedLeft Steer Tire ConditionSee NotesLeft Steer Tire SizeLT 215/85R16Rear Left Outer Drive Tire<br>ConditionSee Notes                                                                                                                                                                                                                                                                                                                                                                                                                                                                                                                                                                                                                                         | Steps                            | No Damages Observed               |
| Engine CompartmentNo Damages ObservedOil DipstickGood Level / Good ColorCoolant LevelLow LevelSuspensionLeaf Spring - No Damages ObservedAxlesNo Damages ObservedFront LightsNo Damages ObservedRear LightsNo Damages ObservedLeft Steer Tire ConditionSee NotesLeft Steer Tire SizeLT 215/85R16Rear Left Outer Drive Tire<br>ConditionSee Notes                                                                                                                                                                                                                                                                                                                                                                                                                                                                                                                                                                                                                                                                                 | Handrails                        | No Damages Observed               |
| Oil DipstickGood Level / Good ColorCoolant LevelLow LevelSuspensionLeaf Spring - No Damages ObservedAxlesNo Damages ObservedFront LightsNo Damages ObservedRear LightsNo Damages ObservedLeft Steer Tire ConditionSee NotesLeft Steer Tire BrandYokohamaLeft Steer Tire SizeLT 215/85R16Rear Left Outer Drive Tire<br>ConditionSee Notes                                                                                                                                                                                                                                                                                                                                                                                                                                                                                                                                                                                                                                                                                         | Exhaust Pipe                     | Single - No Damages Observed      |
| Coolant LevelLow LevelSuspensionLeaf Spring - No Damages ObservedAxlesNo Damages ObservedFront LightsNo Damages ObservedRear LightsNo Damages ObservedLeft Steer Tire ConditionSee NotesLeft Steer Tire BrandYokohamaLeft Steer Tire SizeLT 215/85R16Rear Left Outer Drive Tire<br>ConditionSee Notes                                                                                                                                                                                                                                                                                                                                                                                                                                                                                                                                                                                                                                                                                                                            | Engine Compartment               | No Damages Observed               |
| SuspensionLeaf Spring - No Damages ObservedAxlesNo Damages ObservedFront LightsNo Damages ObservedRear LightsNo Damages ObservedLeft Steer Tire ConditionSee NotesLeft Steer Tire BrandYokohamaLeft Steer Tire SizeLT 215/85R16Rear Left Outer Drive Tire<br>ConditionSee Notes                                                                                                                                                                                                                                                                                                                                                                                                                                                                                                                                                                                                                                                                                                                                                  | Oil Dipstick                     | Good Level / Good Color           |
| AxlesNo Damages ObservedFront LightsNo Damages ObservedRear LightsNo Damages ObservedLeft Steer Tire ConditionSee NotesLeft Steer Tire BrandYokohamaLeft Steer Tire SizeLT 215/85R16Rear Left Outer Drive Tire<br>ConditionSee Notes                                                                                                                                                                                                                                                                                                                                                                                                                                                                                                                                                                                                                                                                                                                                                                                             | Coolant Level                    | Low Level                         |
| Front LightsNo Damages ObservedRear LightsNo Damages ObservedLeft Steer Tire ConditionSee NotesLeft Steer Tire BrandYokohamaLeft Steer Tire SizeLT 215/85R16Rear Left Outer Drive Tire<br>ConditionSee Notes                                                                                                                                                                                                                                                                                                                                                                                                                                                                                                                                                                                                                                                                                                                                                                                                                     | Suspension                       | Leaf Spring - No Damages Observed |
| Rear LightsNo Damages ObservedLeft Steer Tire ConditionSee NotesLeft Steer Tire BrandYokohamaLeft Steer Tire SizeLT 215/85R16Rear Left Outer Drive Tire<br>ConditionSee Notes                                                                                                                                                                                                                                                                                                                                                                                                                                                                                                                                                                                                                                                                                                                                                                                                                                                    | Axles                            | No Damages Observed               |
| Left Steer Tire ConditionSee NotesLeft Steer Tire BrandYokohamaLeft Steer Tire SizeLT 215/85R16Rear Left Outer Drive Tire<br>ConditionSee Notes                                                                                                                                                                                                                                                                                                                                                                                                                                                                                                                                                                                                                                                                                                                                                                                                                                                                                  | Front Lights                     | No Damages Observed               |
| Left Steer Tire BrandYokohamaLeft Steer Tire SizeLT 215/85R16Rear Left Outer Drive Tire<br>ConditionSee Notes                                                                                                                                                                                                                                                                                                                                                                                                                                                                                                                                                                                                                                                                                                                                                                                                                                                                                                                    | Rear Lights                      | No Damages Observed               |
| Left Steer Tire Size     LT 215/85R16       Rear Left Outer Drive Tire Condition     See Notes                                                                                                                                                                                                                                                                                                                                                                                                                                                                                                                                                                                                                                                                                                                                                                                                                                                                                                                                   | Left Steer Tire Condition        | See Notes                         |
| Rear Left Outer Drive Tire See Notes<br>Condition                                                                                                                                                                                                                                                                                                                                                                                                                                                                                                                                                                                                                                                                                                                                                                                                                                                                                                                                                                                | Left Steer Tire Brand            | Yokohama                          |
| Condition                                                                                                                                                                                                                                                                                                                                                                                                                                                                                                                                                                                                                                                                                                                                                                                                                                                                                                                                                                                                                        | Left Steer Tire Size             | LT 215/85R16                      |
| Rear Left Outer Drive Tire Brand Yokohama                                                                                                                                                                                                                                                                                                                                                                                                                                                                                                                                                                                                                                                                                                                                                                                                                                                                                                                                                                                        |                                  | See Notes                         |
|                                                                                                                                                                                                                                                                                                                                                                                                                                                                                                                                                                                                                                                                                                                                                                                                                                                                                                                                                                                                                                  | Rear Left Outer Drive Tire Brand | Yokohama                          |